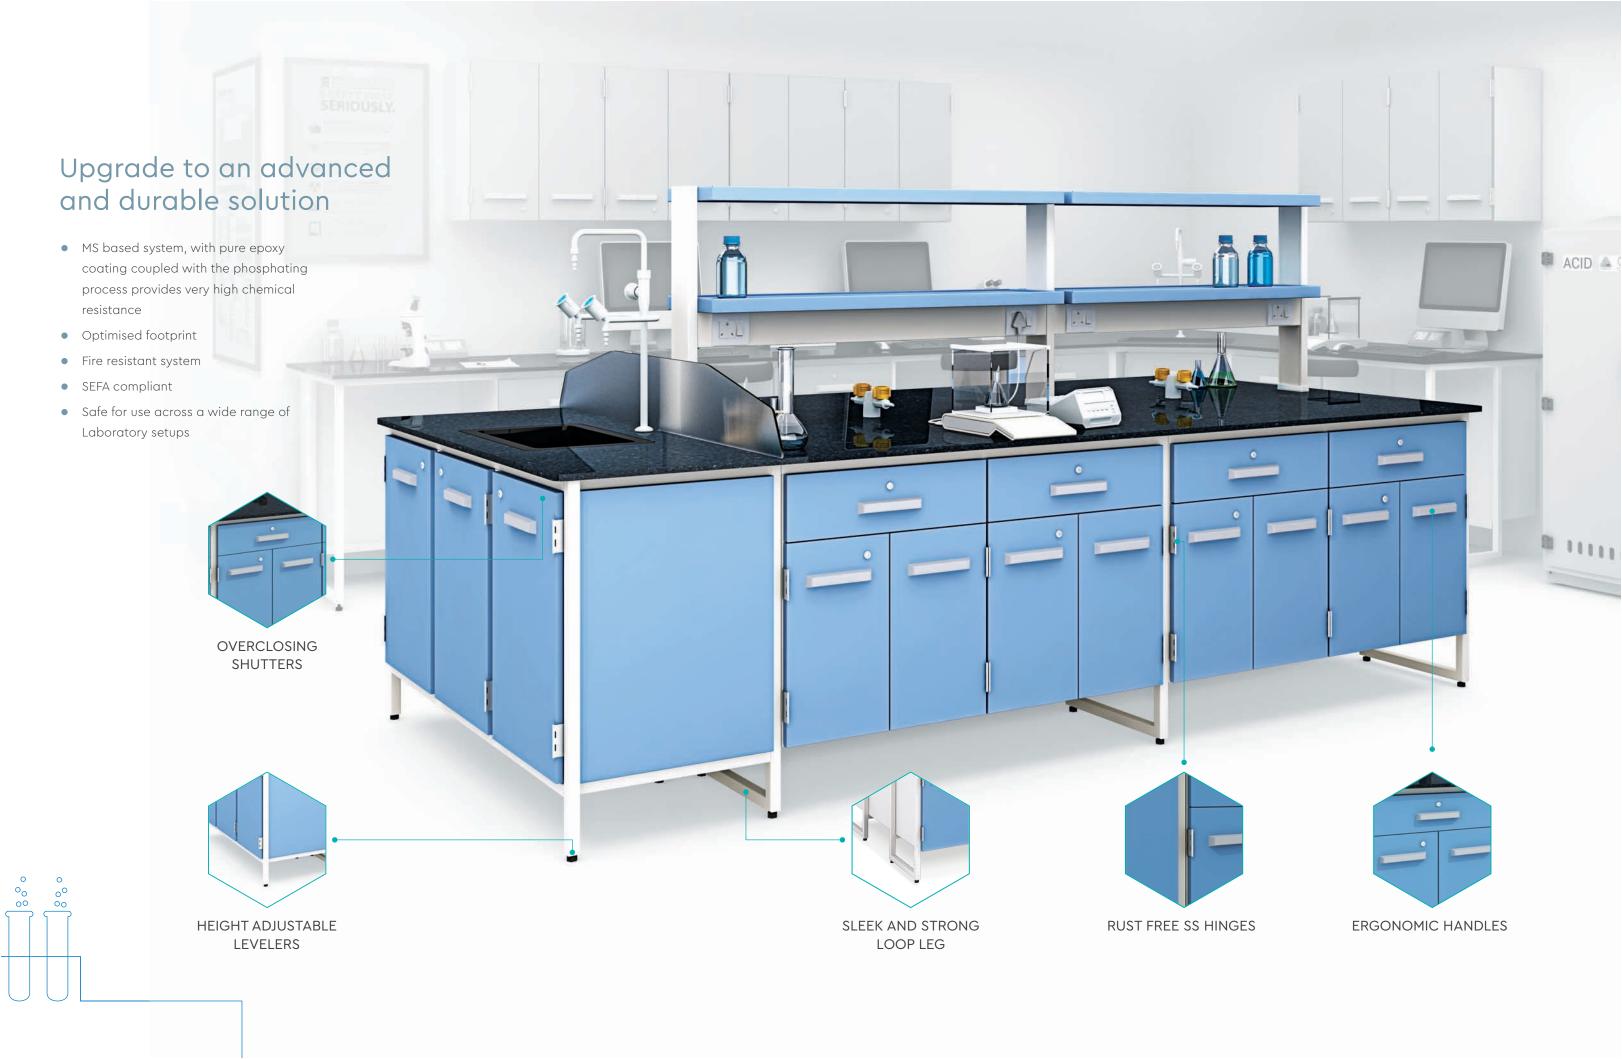

# Nucleus: A personalised lab

With years of expertise in design, manufacturing and installation of Lab Furniture and engineering solutions, we understand that each lab comes with unique requirements.

Nucleus has been designed as an elemental, flexible Lab system that can cater to the needs of every lab. The modular D-frame based system coupled with contemporary design makes Nucleus a durable, efficient Lab system, the perfect starting point for your new lab plans.

That's why, when you plan your Lab with Nucleus, you can look forward to space optimised solutions, and achieve higher per lab capacity without compromising on usage and aesthetic aspects; and a lab partner for years to come.