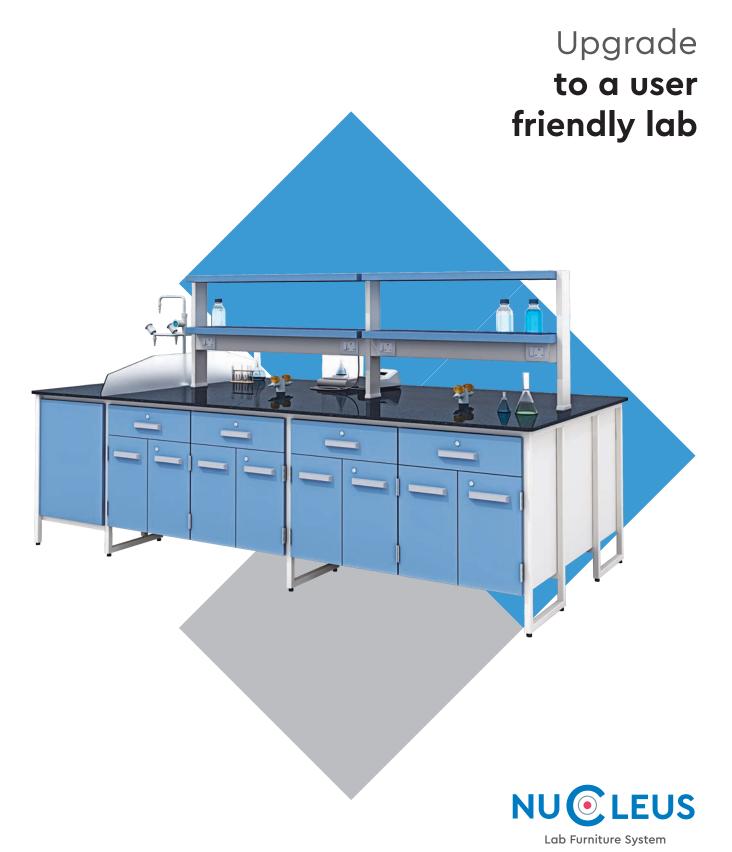

# Nucleus: A personalised lab

With years of expertise in design, manufacturing and installation of Lab Furniture and engineering solutions, we understand that each lab comes with unique requirements.

Nucleus has been designed as an elemental, flexible Lab system that can cater to the needs of every lab. The modular D-frame based system coupled with contemporary design makes Nucleus a durable, efficient Lab system, the perfect starting point for your new lab plans.

That's why, when you plan your Lab with Nucleus, you can look forward to space optimised solutions, and achieve higher per lab capacity without compromising on usage and aesthetic aspects; and a lab partner for years to come.