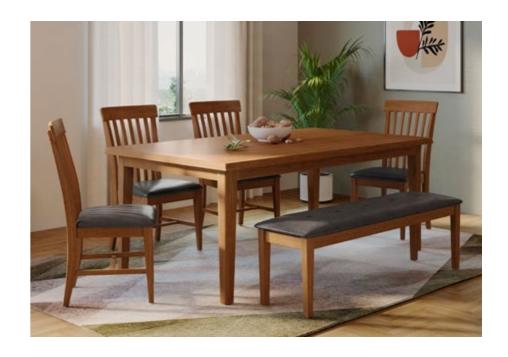

# **Ingrid Rectangle Table**

#### With Chair & Bench

#### **Features**

- Dining set with classic natural walnut tones that is cosy and inviting.
- · Combination of table, chair, and bench provides enough space for all family members, young or old.
- The Sheesham wood frame gives it a strong and durable structure, and is insect-resistant.

#### Colour

Table

Fine Walnut

Chair

Light Brown

#### Material

WOOD

#### Measurements

6 Seater Table