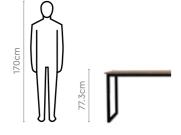

e



Pietra Grigia Black & Remini Walnut



Afyon & Remini Walnut



Black Marble & Remini Walnut

#### Chair



Toffee



Peanut



Dark Grey



Red

#### Material

WOOD

#### Measurements

#### 6 Seater Table





Proportion

76.5cm













### good interio

# **Terrano Dining Table**

#### With Sked Chair

#### **Features**

- Monolithic stone finish meets the warm comfort of a wood-grained top in this unique dining table designed to be anchored against a wall.
- The anchoring end contains a concealed two-level drawer storage unit that can be opened from both sides.
- The 6-seater has square-tubed legs and ample leg room.



#### Colour

Table



Chair



Peanut



#### Material

**WOOD & METAL** 

#### Measurements

6 Seater Table





Sked Chair



good interio

#### Proportion





other colours)



#### Details







# **Ace Pro Dining Table**

#### With Chair

#### **Features**

- A compact 4-seater dining table ideal for areas with limited space.
- Lacquer-coated finish in dark wood adds a rich and warm ambience.
- Chairs with cushioned fabric upholstery add to the comforting appeal.
- Rubber Wood frame for table and chairs guarantees long-lasting strength and durability.



#### Colour

Table



Dark Wood

Chair



Dark Wood

#### Material

WOOD

### Measurements

4 Seater Table



Ace Pro Chair



#### **Proportion**









# **Holly Dining Table**

#### With Chair

#### **Features**

- Dark-wood finished dining table with a rustic twist has a warm and inviting look.
- Flat, angular legs and space between the tabletop and legs adds an aesthetic touch.
- E