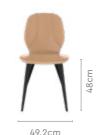

air options.



#### Colour

Table



Pietra Grigia Black & Remini Walnut



Afyon & Remini Walnut



Black Marble & Remini Walnut

#### Chair



Toffee



Peanut



Dark Grey



Red

#### Material

WOOD

#### Measurements

#### 6 Seater Table





Proportion

76.5cm













### good interio

# **Terrano Dining Table**

#### With Sked Chair

#### **Features**

- Monolithic stone finish meets the warm comfort of a wood-grained top in this unique dining table designed to be anchored against a wall.
- The anchoring end contains a concealed two-level drawer storage unit that can be opened from both sides.
- The 6-seater has square-tubed legs and ample leg room.



#### Colour

Table



Chair



Peanut



#### Material

**WOOD & METAL** 

#### Measurements

6 Seater Table





Sked Chair



good interio

#### Proportion





other colours)



#### Details







# **Ace Pro Dining Table**

#### With Chair

#### **Features**

- A compact 4-seater dining table ideal for areas with limited space.
- Lacquer-coated finish in dark wood adds a rich and warm ambience.
- Chairs with cushioned fabric upholstery add to the comforting appeal.
- Rubber Wood frame for table and chairs guarantees long-lasting strength and durability.



#### Colour

Table



Dark Wood

Chair



Dark Wood

#### Material

WOOD

### Measurements

4 Seater Table



Ace Pro Chair



#### **Proportion**









# **Holly Dining Table**

#### With Chair

#### **Features**

- Dark-wood finished dining table with a rustic twist has a warm and inviting look.
- Flat, angular legs and space between the tabletop and