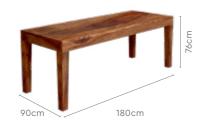

#### Measurements

8 Seater Table

106.5cm

180cm

48.6cm 48.6cm

Bench

#### **Proportion**