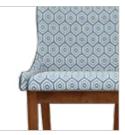

#### Opulent Advanced Chair

#### **Features**

- · Sheesham wood frame, mounted on oakwood legs with a spacious tempered glass top.
- Smooth 360° swivel dining chair with a slightly reclining back, upholstered in a neutral-coloured abrasion resistant PVC upholstery.
- Swivel seat mounted on sturdy Sheesham wood legs, in a walnut shade, that are easy to assemble and disassemble due to their knockdown construction.