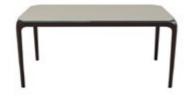

## **Crescent Dining Table**

#### With Chair

#### **Features**

- · The dining set follows modern aesthetics and a clean, linear shape that is accentuated with the clear tempered glass top.
- Sleek understorage shelf provides space for storage.
- · Table base is crafted with metal. This combination of glass and metal enables easy and quick maintenance.

#### Material

WOOD + GLASS

#### Measurements

#### 8 Seater Table

210cm