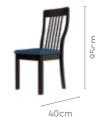

amilies.
- The powder coating on the table surface provides resistance against a majority of chemicals, moisture, and heat.



#### Colour

Table



#### Material

WOOD

#### Measurements

| All sizes in cm | Width | Depth | Height |
|-----------------|-------|-------|--------|
| Chair           | 44.0  | 57.0  | 90.0   |

#### 6 Seater Table







#### **Proportion**







### good interio

# **Arctic Dining Table**

### With Allure Chair

#### **Features**

- A compact solution for small eating areas or kitchens that extends into living spaces.
- The table is a contemporary blend of strong rubber wood frame, circular marble patterned top, and an attractive pedestal base.



#### Colour

#### Table



Chair



#### Material

WOOD

#### Measurements

#### 4 Seater Table



Allure Chair





good interio

#### **Proportion**



#### **Details**







# **Allure Dining Table**

#### With Chair

#### **Features**

- Luxe aesthetics with the combination of marble patterned table top and expresso-coloured frame.
- Simple design that blends in with all interior spaces and fits in nicely in dining spaces.
- Complemented by sturdy chairs with royal blue upholstery.



#### Colour

Table



Marble

Chair



Royal Blue

#### Material

WOOD

#### Measurements

6 Seater Table







Allure Chair





**Proportion** 











# Sandcastle Dining Table

#### With Chair

#### **Features**

- A solid, UV cured, and matte-finished rubber wood frame with sleek curved legs, makes this table a must-have.
- The whitewash-shaded wooden frame and the rustcoloured fabric upholstery, make this