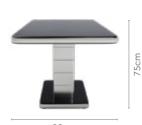

egs gives a fresh appeal, which is further enhanced by the comfy Fortune NX Chair.
- Perfect for small families and compact spaces.



#### Colour

Table



Chair



#### Material

METAL + GLASS



Fortune NX Chair

120cm

Measurements

4 Seater Table

57.5cm

**Details** 

#### Proportion







55cm



# **Neo Apple Dining Table**

#### With Novice Chair

#### **Features**

- An elegant table with an angular frame and a blend of dark and metallic shades.
- A colour combination that will stay true to your lifestyle and never go out of date.
- A unique shape that occupies less space and blends with every style of decor.
- Easy to clean upholstery on chairs that also provides a smooth texture.



#### Colour

Table & Chair



#### Material

METAL + GLASS

#### Measurements

6 Seater Table





#### Novice Chair



#### Proportion













### good interio

# **Cooper Dining Table**

#### With Radiance NX Chair

#### **Features**

- The chrome-plated design sets this dining set apart.
- An undershelf for storage that can be used for your day-to-day storage as well as during gatherings.
- Combined with complementary and uber comfortable chairs.



#### Colour

#### Table



Chair



#### Material

METAL + GLASS

#### Measurements

#### 6 Seater Table



90cm



196



Radiance NX Chair





#### **Proportion**



#### **Details**







### **Brawn Table**

#### With Tia Chair

#### **Features**

- · Modern look with sleek black table legs and glass top.
- The large table top is enough to cater large families during house parties and functions, while the undershelf helps m