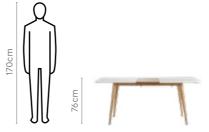

in dark brown wood.



#### Colour

#### Table



Chair



Beige

#### Material

WOOD

#### Measurements

#### 6 Seater Table





150cm

Atlanta Plus Chair





#### **Proportion**



#### Details





# **Sinewy Dining Table**

#### With Chair

#### **Features**

- An apt solution for the rising demand of flexible furniture pieces.
- Extendable hardwood dining set that adjusts and caters to the different needs of Indian families.
- The powder coating on the table surface provides resistance against a majority of chemicals, moisture, and heat.



#### Colour

Table



#### Material

WOOD

#### Measurements

| All sizes in cm | Width | Depth | Height |
|-----------------|-------|-------|--------|
| Chair           | 44.0  | 57.0  | 90.0   |

#### 6 Seater Table







#### **Proportion**







### good interio

# **Arctic Dining Table**

### With Allure Chair

#### **Features**

- A compact solution for small eating areas or kitchens that extends into living spaces.
- The table is a contemporary blend of strong rubber wood frame, circular marble patterned top, and an attractive pedestal base.



#### Colour

#### Table



Chair



#### Material

WOOD

#### Measurements

#### 4 Seater Table



Allure Chair





good interio

#### **Proportion**



#### **Details**







# **Allure Dining Table**

#### With Chair

#### **Features**

- Luxe aesthetics with the combination of marble patterned table top and expresso-coloured frame.
- Simple design that blends in with all interior spaces and fits in nicely in dining spaces.
- Complemented by sturdy chairs with royal blue uphols