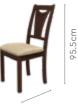

### **Opulent Advance Dining Table**

#### With Chair

#### **Features**

- · Sheesham wood frame, mounted on oakwood legs with a spacious tempered glass top.
- Smooth 360° swivel dining chair with a slightly reclining back, upholstered in a neutral-coloured abrasion resistant PVC upholstery.
- Swivel seat mounted on sturdy Sheesham wood legs, in a walnut shade, that are easy to assemble and disassemble due to their knockdown construction.