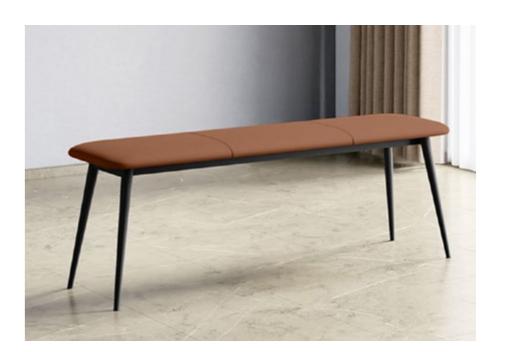

### **Billet**

#### **Features**

- A simple and clean design, the Billet bench saves on floor space without compromising on seating capacity. When not in use, it can be docked neatly under the table.
- Slanted, black cylindrical legs and upholstered seating add to the visual appeal.
- Seater proximity makes it easy to interact at the dining table.
- The Billet is a great choice for tight spaces or to balance the heaviness of a large table.