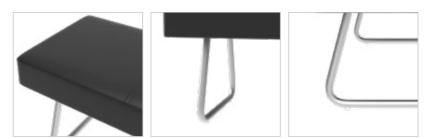

### **Billet**

#### **Features**

- A simple and clean design, the Billet bench saves on floor space without compromising on seating capacity. When not in use, it can be docked neatly under the table.
- Slanted, black cylindrical legs and upholstered seating add to the visual appeal.
- Seater proximity makes it easy to interact at the dining table.
- The Billet is a great choice for tight spaces or to balance the heaviness of a large table.