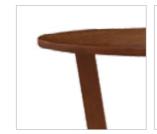

### **Opulent Advance Dining Table**

#### With Chair

#### **Features**

- · Sheesham wood frame, mounted on oakwood legs with a spacious tempered glass top.
- Smooth 360° swivel dining chair with a slightly reclining back, upholstered in a neutral-coloured abrasion resistant PVC upholstery.
- Swivel seat mounted on sturdy Sheesham wood legs, in a walnut shade, that are easy to assemble and disassemble due to their knockdown construction.