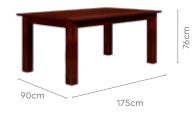

150cm

#### Honey Chair





42.5cm

#### **Proportion**



#### **Details**







## **Grande Adv Dining Table**

#### With Chair

#### **Features**

- The Grande Advance Dining Table is from our Dura-wood series dedicated to those who love the rustic charm and the warmth of solid wood furniture.
- The table boasts visible wooden grains and knot marks that are natural properties of Sheesham wood, creating a rich texture for an enhanced dining experience.
- The open space below the table facilitates easier cleaning. Chairs are wellcushioned for comfort seating.



#### Measurements





Colour

Table



Material WOOD

| All sizes in cm | Width | Depth | Height |
|-----------------|-------|-------|--------|
| Chair           | 45.0  | 45.0  | 95.0   |

4 Seater Table



6 Seater Table



#### **Proportion**







### good interio

# **Mysterio Dining Table**

#### With Muna Chair

#### **Features**

- An eclectic blend of high-gloss finishes in warm wood and stone patterns.
- Value-for-space runner-inspired detail accommodates a spacious storage niche operated from the top with soft hinges.
- Superlative detailing with tapering legs provides structural stability and safety.



#### Colour

#### Table



Glossy Oak

Chair



Toffee



Peanut

### Material

WOOD & METAL

#### **Proportion**



#### Measurements





108.9cm





Muna Chair









Pair with Billet Bench

Mechanism

good interio

#### Details







# **Kosmic Dining Table**

#### With Chair

#### **Features**

- Minimalistic, sleek design with glossy ceramic-finished tabletop blends well with any interio