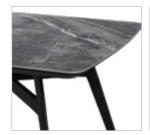

### **Opulent Advance Dining Table**

#### **Features**

- · Sheesham wood frame, mounted on oakwood legs with a spacious tempered glass top.
- Smooth 360° swivel dining chair with a slightly reclining back, upholstered in a neutral-coloured abrasion resistant PVC upholstery.
- Swivel seat mounted on sturdy Sheesham wood legs, in a walnut shade, that are easy to assemble and disassemble due to their knockdown construction.

#### Material

WOOD + GLASS