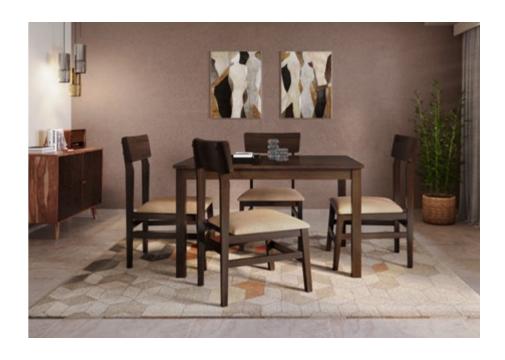

# **Ingrid Rectangle Table**

#### With Chair & Bench

#### **Features**

- Dining set with classic natural walnut tones that is cosy and inviting.
- · Combination of table, chair, and bench provides enough space for all family members, young or old.
- The Sheesham wood frame gives it a strong and durable structure, and is insect-resistant.

#### Colour

Table

Fine Walnut

Chair

Light Brown

#### Material

WOOD

#### Measurements

6 Seater Table