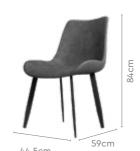

extra seats.



#### Colour

8 Seater Table



White Ceramic

Chair



Dark Grey

#### Material

**WOOD & METAL** 

#### Measurements

6 Seater Table



Kosmic Chair



#### In this set

Opulent Advanced **Buffet Table** → Pg 241



#### **Proportion**











good interio

### good interio

# **Kyle Dining Table**

#### With Kosmic Chair

#### **Features**

- Glossy black tabletop creates an aesthetic backdrop for any tableware.
- Matte black legs taper outwards adding extra leg space to seat 6 comfortably.
- Classic dark grey chairs are easy to maintain and provide comfort for dining and after-meal conversation.
- Superior quality sturdiness and strength.



#### Colour

Table



Black Ceramic

Chair



Dark Grey

#### Material

**WOOD & METAL** 

#### Measurements

6 Seater Table





Kosmic Chair

### **Proportion**



#### Details







# **Troy Dining Table**

#### With Kosmic Chair

#### **Features**

- · The white glossy ceramicfinished tabletop is the highlight in this simple, but chic design that blends with most interiors.
- Matte black metal base creates a striking contrast with the tabletop.
- Dark grey chairs provide comfortable seating for meals, conversations, and board games.



#### Colour

Table



White Ceramic

Chair



Dark Grey

#### Material

**WOOD & METAL** 

#### Measurements

6 Seater Table



Kosmic Chair



#### In this set

Opulent Advanced **Buffet Table** 

→ Pg 241



#### **Proportion**









## **Jack Dining Table**

#### With Rose Chair

#### **Features**

- It is designed to easily fit in small spaces, so changing your interior e