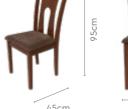

#### Measurements

6 Seater Table

Swivel

Mechanism

160cm

#### 8 Seater Table

210cm