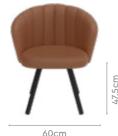

ing.



#### Measurements





Colour

Table



Material WOOD

| All sizes in cm | Width | Depth | Height |
|-----------------|-------|-------|--------|
| Chair           | 45.0  | 45.0  | 95.0   |

4 Seater Table



6 Seater Table



#### **Proportion**







### good interio

# **Mysterio Dining Table**

#### With Muna Chair

#### **Features**

- An eclectic blend of high-gloss finishes in warm wood and stone patterns.
- Value-for-space runner-inspired detail accommodates a spacious storage niche operated from the top with soft hinges.
- Superlative detailing with tapering legs provides structural stability and safety.



#### Colour

#### Table



Glossy Oak

Chair



Toffee



Peanut

### Material

WOOD & METAL

#### **Proportion**



#### Measurements





108.9cm





Muna Chair









Pair with Billet Bench

Mechanism

good interio

#### Details







# **Kosmic Dining Table**

#### With Chair

#### **Features**

- Minimalistic, sleek design with glossy ceramic-finished tabletop blends well with any interiors.
- Grey chairs with bucketstyled seats combine class, comfort, and functionality for easy cleaning.
- Metal-framed pedestal ensures sturdiness, supports leg space, and makes it easy to add extra seats.



#### Colour

8 Seater Table



White Ceramic

Chair



Dark Grey

#### Material

**WOOD & METAL** 

#### Measurements

6 Seater Table



Kosmic Chair



#### In this set

Opulent Advanced **Buffet Table** → Pg 241



#### **Proportion**











good interio

### good interio

# **Kyle Dining Table**

#### With Kosmic Chair

#### **Features**

- Glossy bl