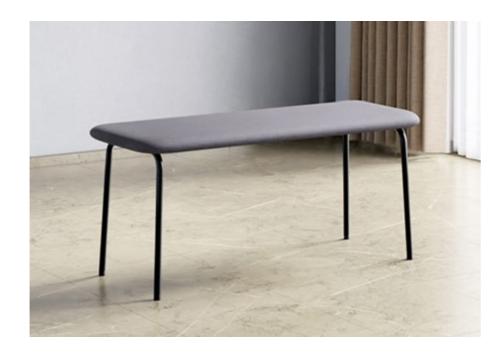

### **Enkel**

#### **Features**

- The Enkel bench is a simple and stylish seating option for the dining table that promotes interaction and intimacy.
- The bench can be docked under the table when not in use, complimenting the open-floor concept.
- The visual appeal is enhanced by its swagged, black cylindrical legs and upholstered seating.
- Enkel is easily portable and can be used to add extra seating to any living space.

#### Colour

#### Material

METAL