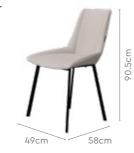

#### Colour & Material

Table



Chair



Material

**GLASS & METAL** 

#### Measurements

6 Seater Table



90cm



180cm

Proportion













Dining Room / Glass Top Table

good interio

 Dining Room / Glass Top Table

### 203

### good interio

# Salt & Pepper Dining Table

202

### With Tuscany NX Chair

#### **Features**

- · Contemporary, glossy, black tempered glass tabletop with off-white edges works well in areas with space constraints.
- Only one simple step is required to fold out the middle, off-white extension converting it to a 6 seater.
- Ultra-modern bucket seat chairs have all-round cushioning for comfort.



#### Colour

#### Table



Off White & Black

Chair



#### Material

**WOOD & GLASS** 

#### Measurements





6 Seater Table (Expanded)



Tuscany NX Chair



#### **Proportion**



#### Details



## **Aclectic Dining Table**

#### With Octect Chair

#### **Features**

- · Simple, minimalistic design with tapering metal legs. Attractive high-quality tabletop choices and table patterns.
- The 4- and 6-seater configurations can be customized to create your dining ambience by mixing and matching from a variety of seating.



#### Colour

Table



Pietra Grigia



Gordion (only 6 seater)



Black Flora (only 6 seater)



Banana Leaf (only 4 seater)





Red



#### Material

**WOOD & GLASS & METAL** 

#### Measurements

4 Seater Table





6 Seater Table

180cm

Pair with

Proportion





**Enkel Bench** (available in other colours)











### goong interio

## **Franky Dining Table**

#### With Ellie Chair

#### **Features**

- Franky offers