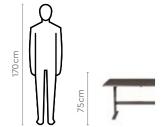

ovides enough space for all family members, young or old.
- The Sheesham wood frame gives it a strong and durable structure, and is insect-resistant.



#### Colour

Table



Fine Walnut

Chair



Light Brown

#### Material

WOOD

#### Measurements

6 Seater Table







#### **Proportion**











Mechanism

### good interio

# **Atlanta Plus Dining Table**

#### With Chair

#### **Features**

- A blend of unique traditional aesthetics and modern techniques.
- Chairs come with the swivel mechanism, enhancing the comfort of your dining experience.
- This table has a sleek and compact look, and is available in dark brown wood.



#### Colour

#### Table



Chair



Beige

#### Material

WOOD

#### Measurements

#### 6 Seater Table





150cm

Atlanta Plus Chair





#### **Proportion**



#### Details





# **Sinewy Dining Table**

#### With Chair

#### **Features**

- An apt solution for the rising demand of flexible furniture pieces.
- Extendable hardwood dining set that adjusts and caters to the different needs of Indian families.
- The powder coating on the table surface provides resistance against a majority of chemicals, moisture, and heat.



#### Colour

Table



#### Material

WOOD

#### Measurements

| All sizes in cm | Width | Depth | Height |
|-----------------|-------|-------|--------|
| Chair           | 44.0  | 57.0  | 90.0   |

#### 6 Seater Table







#### **Proportion**







### good interio

# **Arctic Dining Table**

### With Allure Chair

#### **Features**

- A compact solution for small eating areas or kitchens that extends into living spaces.
-