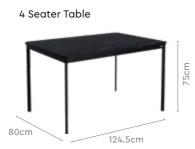

#### **Features**

- · Simple, minimalistic design with tapering metal legs. Attractive high-quality tabletop choices and table patterns.
- The 4- and 6-seater configurations can be customized to create your dining ambience by mixing and matching from a variety of seating.

#### Colour

Table

Pietra Grigia

Gordion (only 6 seater)

Black Flora (only 6 seater)

Banana Leaf (only 4 seater)

Red

#### Material

**WOOD & GLASS & METAL** 

#### Measurements

4 Seater Table

6 Seater Table

180cm

Pair with

Proportion

**Enkel Bench** (available in other colours)