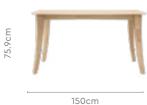

mbination of marble patterned table top and expresso-coloured frame.
- Simple design that blends in with all interior spaces and fits in nicely in dining spaces.
- Complemented by sturdy chairs with royal blue upholstery.



#### Colour

Table



Marble

Chair



Royal Blue

#### Material

WOOD

#### Measurements

6 Seater Table







Allure Chair





**Proportion** 











# Sandcastle Dining Table

#### With Chair

#### **Features**

- A solid, UV cured, and matte-finished rubber wood frame with sleek curved legs, makes this table a must-have.
- The whitewash-shaded wooden frame and the rustcoloured fabric upholstery, make this dining collection an attractive addition to any home.



#### Colour

#### Table



Chair



#### Material

WOOD

#### Measurements

#### 6 Seater Table







4 Seater Table

good interio

Sandcastle Chair



#### Proportion



#### Details



# **Ingrid Square Table**

#### With Chair & Bench

#### **Features**

- The dining set is also available in a 4-seater configuration, which may be coupled with either three seats and a bench, or four matching chairs.
- Can be easily accommodated in a smaller room.



#### Colour

#### Table



Fine Walnut

#### Chair



Light Brown

#### Material

WOOD

#### Measurements

#### 4 Seater Table







#### Proportion









good interio

### good interio

# **Swish Dining Table**

#### With Chair

#### **Features**

- A straightforward and timeless design that is aesthetic and comfortable at the same time.
- The mahogany tone stands out and provides the furniture a classic appearance.
- Rubber wood und