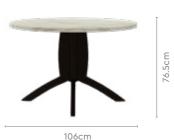

eeds of Indian families.
- The powder coating on the table surface provides resistance against a majority of chemicals, moisture, and heat.



#### Colour

Table



#### Material

WOOD

#### Measurements

| All sizes in cm | Width | Depth | Height |
|-----------------|-------|-------|--------|
| Chair           | 44.0  | 57.0  | 90.0   |

#### 6 Seater Table







#### **Proportion**







### good interio

# **Arctic Dining Table**

### With Allure Chair

#### **Features**

- A compact solution for small eating areas or kitchens that extends into living spaces.
- The table is a contemporary blend of strong rubber wood frame, circular marble patterned top, and an attractive pedestal base.



#### Colour

#### Table



Chair



#### Material

WOOD

#### Measurements

#### 4 Seater Table



Allure Chair





good interio

#### **Proportion**



#### **Details**







# **Allure Dining Table**

#### With Chair

#### **Features**

- Luxe aesthetics with the combination of marble patterned table top and expresso-coloured frame.
- Simple design that blends in with all interior spaces and fits in nicely in dining spaces.
- Complemented by sturdy chairs with royal blue upholstery.



#### Colour

Table



Marble

Chair



Royal Blue

#### Material

WOOD

#### Measurements

6 Seater Table







Allure Chair





**Proportion** 











# Sandcastle Dining Table

#### With Chair

#### **Features**

- A solid, UV cured, and matte-finished rubber wood frame with sleek curved legs, makes this table a must-have.
- The whitewash-shaded wooden frame and the rustcoloured fabric uphol