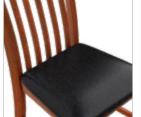

### **Opulent Advance Dining Table**

#### With Chair

#### **Features**

- · Sheesham wood frame, mounted on oakwood legs with a spacious tempered glass top.
- Smooth 360° swivel dining chair with a slightly reclining back, upholstered in a neutral-coloured abrasion resistant PVC upholstery.
- Swivel seat mounted on sturdy Sheesham wood legs, in a walnut shade, that are easy to assemble and disassemble due to their knockdown construction.

#### Opulent Advanced Chair