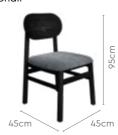

## **Grande Adv Dining Table**

#### With Chair

#### **Features**

- The Grande Advance Dining Table is from our Dura-wood series dedicated to those who love the rustic charm and the warmth of solid wood furniture.
- The table boasts visible wooden grains and knot marks that are natural properties of Sheesham wood, creating a rich texture for an enhanced dining experience.
- The open space below the table facilitates easier cleaning. Chairs are wellcushioned for comfort seating.

#### Measurements

Colour

Table

Material WOOD

| All sizes in cm | Width | Depth | Height |
|-----------------|-------|-------|--------|
| Chair           | 45.0  | 45.0  | 95.0   |

4 Seater Table

6 Seater Table

#### **Proportion**