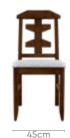

#### Measurements

| All sizes in cm | Width | Depth | Height |
|-----------------|-------|-------|--------|
| Ebony Chair     | 57.0  | 44.0  | 97.0   |