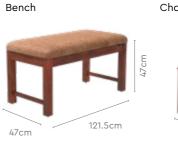

**Buffet Table** 

Page 206

Marble Top

Table

Page 240

Bar / Counter

Page 242

Bench

#### Measurements

8 Seater Table

106.5cm

180cm

48.6cm 48.6cm

Bench

#### 8 Seater Table

203cm

Chair

Bench