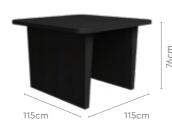

## **Grande Adv Dining Table**

#### With Chair

#### **Features**

- The Grande Advance Dining Table is from our Dura-wood series dedicated to those who love the rustic charm and the warmth of solid wood furniture.
- The table boasts visible wooden grains and knot marks that are natural properties of Sheesham wood, creating a rich texture for an enhanced dining experience.
- The open space below the table facilitates easier cleaning. Chairs are wellcushioned for comfort seating.

#### Measurements

Colour

Table

Material WOOD

| All sizes in cm | Width | Depth | Height |
|-----------------|-------|-------|--------|
| Chair           | 45.0  | 45.0  | 95.0   |

4 Seater Table

6 Seater Table

#### **Proportion**