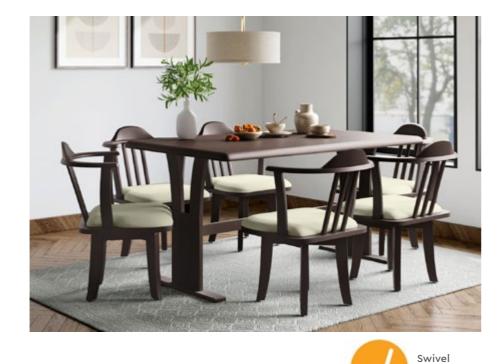

### **Opulent Advance Dining Table**

#### With Chair

#### **Features**

- · Sheesham wood frame, mounted on oakwood legs with a spacious tempered glass top.
- Smooth 360° swivel dining chair with a slightly reclining back, upholstered in a neutral-coloured abrasion resistant PVC upholstery.
- Swivel seat mounted on sturdy Sheesham wood legs, in a walnut shade, that are easy to assemble and disassemble due to their knockdown construction.

#### Measurements

6 Seater Table

Swivel

Mechanism

160cm