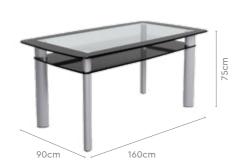

#### Colour

Table & Chair





#### Material

METAL + GLASS

#### Measurements

| All sizes in cm | Width | Depth | Height |
|-----------------|-------|-------|--------|
| Ebony Chair     | 57.0  | 44.0  | 97.0   |

#### 6 Seater Table





#### **Proportion**







### good interio

# **Glaze Pro Dining Table**

200

#### With Pluto Pro Chair

#### **Features**

- · Chic design with transparent glass tabletop and bevelled edges suitable for modern spaces.
- Open under storage shelf for easy access and stowing of dining table accessories.
- Contemporary high-backed chairs with U-shaped cantilever metal base provides comfort and stability.
- Chairs work well in alternate settings.



#### Colour

Table



Silver

Chair



Material

**GLASS & METAL** 

#### Measurements

6 Seater Table



Pluto Pro Chair



#### **Proportion**



#### **Details**



## **Bezel Dining Table**

#### With Fraise Chair

#### **Features**

- Inspired by the Parsons style, geometrics and simplicity come together in this spray-painted glass table with a central transparent display storage.
- Display storage seamlessly serves as functional table space and storage for table knick-knacks.
- · Curved seats of Billet chair with high backrest add to the aesthetics and dining comfort.



#### Colour & Material

Table



Chair



Material

**GLASS & METAL** 

#### Measurements

6 Seater Table



90cm



180cm

Proportion













Dining Room / Glass Top Table

good interio

 Dining Room / Glass Top Table

### 203

### good interio

# Salt & Pepper Dining Table

202

### With Tuscany NX Chair

#### *