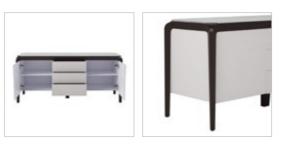

snacks.
- The Kiera Chairs are transitional in design with well-cushioned seats, upholstered in a neutral tone.
- Boasting both style and comfort, the Kiera Table and Chair set will transform any home into a trendy hotspot for brunches and casual cocktail parties.



#### Colour

#### Table



Chair



Beige

#### Material

WOOD

#### Measurements





240



Chair



**Proportion** 



#### Details







# **Opulent Advance**

#### **Features**

- Luxurious aesthetic with clean lines, form, and shape.
- Versatile glass top in a neutral colour, contrasted with darker legs in walnut shade.
- Sturdy Sheesham wood frame, oak wood legs, and tempered glass top.
- Easy to maintain, with ground clearance for cleaning.



#### Colour



#### Material

WOOD

#### Measurements







#### Details



#### **Proportion**





→ Pg 192



**Opulent Advanced** Chair



### Grayson

#### **Features**

- A compact and contemporary seating option for varied needs.
- The attractive design with black fabric fits in all types of spaces.
- Strong and durable with metal structure.



#### Colour



### Material

METAL

#### Measurements





#### Proportion



#### Details



### Lexi

Dining Room / Bench

#### **Features**

- Carefully built from solid rubber wood, this strong and long-lasting elegant bench is a must-have for your living space.
- Comes with a detachable velcro cushioning, making it possible for the users to change the upholstery when required.



#### Colour



Walnut & Citrus Green

#### Material

WOOD

#### Measurements



Bench





#### Proportion









### **Billet**