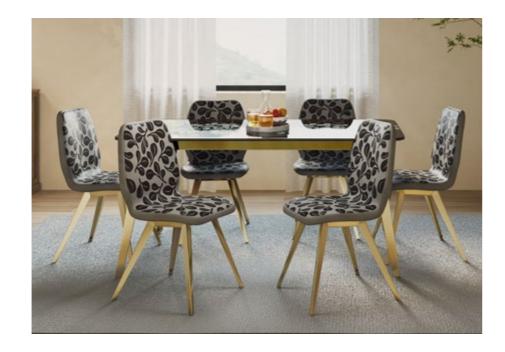

### **Opulent Advance Dining Table**

#### With Chair

#### **Features**

- · Sheesham wood frame, mounted on oakwood legs with a spacious tempered glass top.
- Smooth 360° swivel dining chair with a slightly reclining back, upholstered in a neutral-coloured abrasion resistant PVC upholstery.
- Swivel seat mounted on sturdy Sheesham wood legs, in a walnut shade, that are easy to assemble and disassemble due to their knockdown construction.

#### Colour

Table & Chair

#### Material

WOOD + GLASS

#### Measurements

6 Seater Table

Swivel

Mechanism

160cm

#### Opulent Advanced Chair