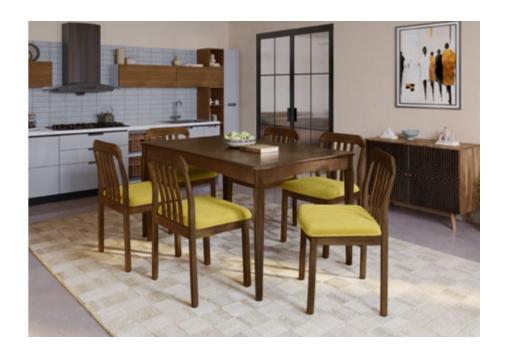

# **Ingrid Rectangle Table**

#### With Chair & Bench

#### **Features**

- Dining set with classic natural walnut tones that is cosy and inviting.
- · Combination of table, chair, and bench provides enough space for all family members, young or old.
- The Sheesham wood frame gives it a strong and durable structure, and is insect-resistant.

#### Colour

Table

Fine Walnut

Chair

Light Brown

#### Material

WOOD

#### Measurements

6 Seater Table