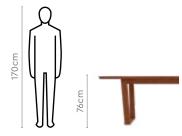

Chair



Navy Blue

#### Material

WOOD

#### Measurements

4 Seater Table





#### **Proportion**











Dining Room / Wooden Top Table

230

Good interio Dinir

#### Dining Room / Wooden Top Table

### *gory* interio

## **Emila Dining Table**

#### With Chair

#### **Features**

- Exquisitely styled, the Emila Dining Table can seat 6 people. The legs on both sides are slightly tapered, providing plenty of legroom for everyone.
- The solid rubberwood structure provides unparalleled strength and durability. The geometrically patterned tabletop adds to the timeless aesthetics.
- The chairs add a classy touch upholstered in a neutral shade that blends well with any interior design.



#### Colour

#### Table



Chair



#### Material

WOOD

#### Measurements







#### Proportion



#### Details



## **Pedestal Dining Table**

231

#### With Billet Chair

#### **Features**

- High-gloss tabletop with a marble finish is supported by a bold, wood-grained column aesthetically combining two different finishes.
- The pedestal table can seat 6 comfortably but can accommodate more for large gatherings.
- A choice of beautiful, highquality tabletop patterns and a range of chair options.



#### Colour

Table



Pietra Grigia Black & Remini Walnut



Afyon & Remini Walnut



Black Marble & Remini Walnut

#### Chair



Toffee



Peanut



Dark Grey



Red

#### Material

WOOD

#### Measurements

#### 6 Seater Table





Proportion

76.5cm













### good interio

# **Terrano Dining Table**

#### With Sked Chair

#### **Features**

- Monolithic stone finish meets the wa