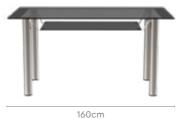

will stay true to your lifestyle and never go out of date.
- A unique shape that occupies less space and blends with every style of decor.
- Easy to clean upholstery on chairs that also provides a smooth texture.



#### Colour

Table & Chair



#### Material

METAL + GLASS

#### Measurements

6 Seater Table





#### Novice Chair



#### Proportion













### good interio

# **Cooper Dining Table**

#### With Radiance NX Chair

#### **Features**

- The chrome-plated design sets this dining set apart.
- An undershelf for storage that can be used for your day-to-day storage as well as during gatherings.
- Combined with complementary and uber comfortable chairs.



#### Colour

#### Table



Chair



#### Material

METAL + GLASS

#### Measurements

#### 6 Seater Table



90cm



196



Radiance NX Chair





#### **Proportion**



#### **Details**







### **Brawn Table**

#### With Tia Chair

#### **Features**

- · Modern look with sleek black table legs and glass top.
- The large table top is enough to cater large families during house parties and functions, while the undershelf helps manage serving items.
- Complemented with equally stylish Tia chairs.



#### Colour

Table



Clear

Chair



Black

#### Material

METAL + GLASS

#### Measurements

6 Seater Table







Tia Chair



#### **Proportion**









# **Aurelia Dining Table**

#### With Chair

#### **Features**

- A unique botanicalpatterned design for your dining space.
- The tempered glass top, metal-welded components in the understructure, and the anti-slip neoprene rings ensure durability.
- Design