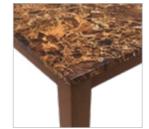

### **Opulent Advance Dining Table**

#### **Features**

- · Sheesham wood frame, mounted on oakwood legs with a spacious tempered glass top.
- Smooth 360° swivel dining chair with a slightly reclining back, upholstered in a neutral-coloured abrasion resistant PVC upholstery.
- Swivel seat mounted on sturdy Sheesham wood legs, in a walnut shade, that are easy to assemble and disassemble due to their knockdown construction.