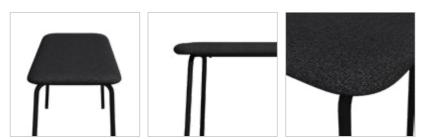

### **Billet**

#### **Features**

- A simple and clean design, the Billet bench saves on floor space without compromising on seating capacity. When not in use, it can be docked neatly under the table.
- Slanted, black cylindrical legs and upholstered seating add to the visual appeal.
- Seater proximity makes it easy to interact at the dining table.
- The Billet is a great choice for tight spaces or to balance the heaviness of a large table.