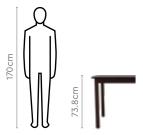

Comfortable chairs with rubber wood legs offer stability with a comfortable backrest.



#### Colour

Table



Mahogany

Chair



Brown

#### Material

WOOD

#### Measurements

6 Seater Table





Pause Chair



#### **Proportion**











### good interio

# **Estana Dining Set**

# 

good interio

#### **Features**

- Very minimal, small, and compact design that suits both small corners and large Indian spaces equally.
- Mahogany finish table, along with chairs with sleek straightforward design, are a blend of clean aesthetics and comfort.



#### Colour

Table



Chair



#### Material

WOOD

#### Measurements

| All sizes in cm | Width | Depth | Height |
|-----------------|-------|-------|--------|
| Estana Chair    | 40.0  | 44.0  | 82.5   |

4 Seater Table



#### **Proportion**



#### **Details**



# **Feast Dining Table**

#### With Chair & Bench

#### **Features**

- Large dining piece for great Indian families. Caters to all your functions and gatherings.
- Rubber wood framework ensures longevity, and natural wood tone with glossy PU upholstery portrays appealing aesthetics.
- · Low on maintenance and requires routine cleaning only.



#### Colour

Table



Chair



#### Material

WOOD

#### Measurements

8 Seater Table



106.5cm



180cm

48.6cm 48.6cm

Bench



#### **Proportion**



#### Details

Chair









good interio

### good interio

## **Bliss Dining Table**

#### With Chair & Bench

#### **Features**

- The 8-seater Sheesham wood table with a bench and 4 chairs is a fantastic addition to your dining space. Ideal for big family get-togethers.
-