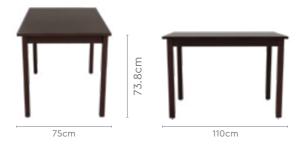

ution for rough use.
- Comfortable chairs with rubber wood legs offer stability with a comfortable backrest.



#### Colour

Table



Mahogany

Chair



Brown

#### Material

WOOD

#### Measurements

6 Seater Table





Pause Chair



#### **Proportion**











### good interio

# **Estana Dining Set**

# 

good interio

#### **Features**

- Very minimal, small, and compact design that suits both small corners and large Indian spaces equally.
- Mahogany finish table, along with chairs with sleek straightforward design, are a blend of clean aesthetics and comfort.



#### Colour

Table



Chair



#### Material

WOOD

#### Measurements

| All sizes in cm | Width | Depth | Height |
|-----------------|-------|-------|--------|
| Estana Chair    | 40.0  | 44.0  | 82.5   |

4 Seater Table



#### **Proportion**



#### **Details**



# **Feast Dining Table**

#### With Chair & Bench

#### **Features**

- Large dining piece for great Indian families. Caters to all your functions and gatherings.
- Rubber wood framework ensures longevity, and natural wood tone with glossy PU upholstery portrays appealing aesthetics.
- · Low on maintenance and requires routine cleaning only.



#### Colour

Table



Chair



#### Material

WOOD

#### Measurements

8 Seater Table



106.5cm



180cm

48.6cm 48.6cm

Bench



#### **Proportion**



#### Details

Chair









good interio

### good interio

## **Bliss Dining Table**

#### With Chair & Bench

#### **Features**

- The 8-seater Sheesham wood table with a bench and 4 chairs is a fantastic addition to your dining space. Ideal for big f