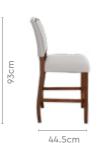

### Kiera Bar Table

#### With Chair

#### **Features**

- · Chic and sophisticated, the Kiera Bar Table is attractively designed with elegantly curved legs and a handy bottom shelf for storing glasses or snacks.
- The Kiera Chairs are transitional in design with well-cushioned seats, upholstered in a neutral tone.
- Boasting both style and comfort, the Kiera Table and Chair set will transform any home into a trendy hotspot for brunches and casual cocktail parties.

#### Table

Chair

Beige

#### Material

WOOD

#### Measurements

240

Chair

**Proportion** 