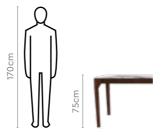

olour

Table



Chair



#### Material

WOOD + MARBLE

#### Measurements

4 Seater Dining Table



136cm

#### Opulent Plus Chair





#### **Proportion**



#### **Details**



## **Snowflake Dining Table**

### With Cream Treat Chair

#### **Features**

- · Elegant dining set with the beauty of natural marble.
- Stain-resistant, the marble top is supported by sturdy metal legs.
- Complemented best with the Cream Treat chair, with its contrasting mix of subtle ivory tint of the seat, and the rich walnut textures of its legs.
- The metal understructure that looks like premium wood gives it strength of metal and elegance of wood.



#### Colour

Table



Chair



#### Material

MARBLE + WOOD + METAL

#### Measurements

6 Seater Table



80cm





Cream Treat Chair





#### **Proportion**











good interio

### good interio

## **Terrene Dining Table**

#### With Terrene Plus Chair

#### **Features**

- An elegant and sophisticated piece of design for your dining spaces.
- Comes with a marble top that's supported by sturdy legs and an ashwood frame.
- Complemented by Terrene Plus chair that is designed with a solid rubber wood understructure for strength and durability.



#### Colour

Table



Chair



#### Material

WOOD + MARBLE

#### Measurements

6 Seater Table



90cm





160cm

Terrene Plus Chair



#### **Proportion**



#### **Details**



# **Ingrid Rectangle Table**

#### With Chair & Bench

#### **Features**

- Dining set with classic natural walnut tones that is cosy and inviting.
- · Combination of table, chair, and bench provides enough space for all fa