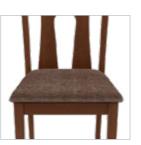

s your decor.
- The padded fabric upholstery of the wooden chair is over the surface to provide a comfortable experience.



#### Colour



Chair



Cappuccino

#### Material

WOOD

#### Measurements

#### 6 Seater Table





150cm

42.5cm

#### Honey Chair





#### **Proportion**











good interio

### good interio

## **Amber Dining Table**

### With Honey Chair

#### **Features**

- Add luxurious appeal to your dining space with the deep cappuccino-brown tone of this table.
- Made of solid rubber wood. Hence strong and durable.
- Comfortable dining experience with sufficient leg room and spacious top.



#### Colour



Chair



Cappuccino

#### Material

WOOD

#### Measurements

6 Seater Table





150cm

#### Honey Chair





42.5cm

#### **Proportion**



#### **Details**







## **Grande Adv Dining Table**

#### With Chair

#### **Features**

- The Grande Advance Dining Table is from our Dura-wood series dedicated to those who love the rustic charm and the warmth of solid wood furniture.
- The table boasts visible wooden grains and knot marks that are natural properties of Sheesham wood, creating a rich texture for an enhanced dining experience.
- The open space below the table facilitates easier cleaning. Chairs are wellcushioned for comfort seating.



#### Measurements





Colour

Table



Material WOOD

| All sizes in cm | Width | Depth | Height |
|-----------------|-------|-------|--------|
| Chair           | 45.0  | 45.0  | 95.0   |

4 Seater Table



6 Seater Table



#### **Proportion**







### good interio

# **Mysterio Dining Table**

#### With