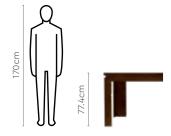

#### Measurements

| All sizes in cm | Width | Depth | Height |
|-----------------|-------|-------|--------|
| Ebony Chair     | 57.0  | 44.0  | 97.0   |