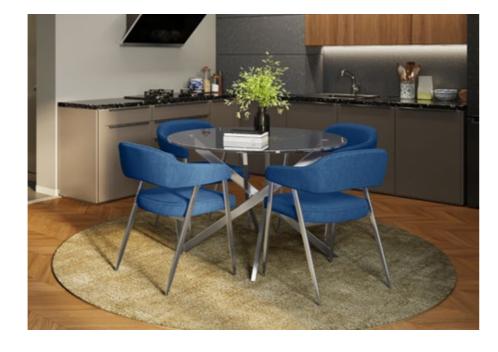

### **Opulent Advance Dining Table**

#### With Chair

#### **Features**

- · Sheesham wood frame, mounted on oakwood legs with a spacious tempered glass top.
- Smooth 360° swivel dining chair with a slightly reclining back, upholstered in a neutral-coloured abrasion resistant PVC upholstery.
- Swivel seat mounted on sturdy Sheesham wood legs, in a walnut shade, that are easy to assemble and disassemble due to their knockdown construction.

#### Colour

Table & Chair

#### Material

WOOD + GLASS

#### Measurements

6 Seater Table

Swivel

Mechanism

160cm