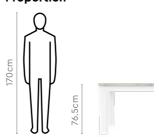

Elegantly crafted chairs with attractive curvatures at the back take the entire dining set to a grander level.



good interio

#### Colour

#### Table



Chair



Material WOOD

#### Measurements

#### 6 Seater Table





Ace Pro Chair





#### **Proportion**



#### Details



## **Ivana Dining Table**

#### With Chair

#### **Features**

- · Airy and sophisticated, this white dining table and chair set highlight a glossy marble-finished tabletop.
- High-backed chairs with curved design elements and red seats create a striking contrast to the monochrome design.
- Clean lines and neutral shades make it an easy, compact fit in any living space.



#### Colour

Table



Ash & White

Chair



Red & White

#### Material

### Measurements

#### 6 Seater Table





WOOD

#### **Proportion**









### good interio

# **Spice Dining Table**

#### With Zest Chair

#### **Features**

- The Spice table showcases the fascinating patterns of natural wood, emanating a comforting warmth, and creating a connection to nature.
- The product is made of strong Sheesham wood, which is known for its durability and density. It can withstand regular wear
- Bush fittings on legs protect floor from scratches and facilitate noiseless movement.
- The table and chairs require minimal maintenance.



#### Table

Colour



Chair



Material WOOD

**Proportion** 

#### Measurements





8 Seater Table



#### 6 Seater Table



#### Zest Chair



wood products

good interio

#### Details









## **Relish Dining Table**

#### With Chair

#### **Features**

- · The Relish dining table in opulent bl