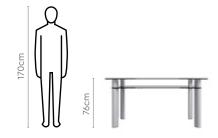

erial

METAL + GLASS

#### Measurements

| All sizes in cm | Width | Depth | Height |
|-----------------|-------|-------|--------|
| Ebony Chair     | 57.0  | 44.0  | 97.0   |

#### 6 Seater Table





#### **Proportion**







### good interio

# **Glaze Pro Dining Table**

200

#### With Pluto Pro Chair

#### **Features**

- · Chic design with transparent glass tabletop and bevelled edges suitable for modern spaces.
- Open under storage shelf for easy access and stowing of dining table accessories.
- Contemporary high-backed chairs with U-shaped cantilever metal base provides comfort and stability.
- Chairs work well in alternate settings.



#### Colour

Table



Silver

Chair



Material

**GLASS & METAL** 

#### Measurements

6 Seater Table



Pluto Pro Chair



#### **Proportion**



#### **Details**



## **Bezel Dining Table**

#### With Fraise Chair

#### **Features**

- Inspired by the Parsons style, geometrics and simplicity come together in this spray-painted glass table with a central transparent display storage.
- Display storage seamlessly serves as functional table space and storage for table knick-knacks.
- · Curved seats of Billet chair with high backrest add to the aesthetics and dining comfort.



#### Colour & Material

Table



Chair



Material

**GLASS & METAL** 

#### Measurements

6 Seater Table



90cm



180cm

Proportion













Dining Room / Glass Top Table

good interio

 Dining Room / Glass Top Table

### 203

### good interio

# Salt & Pepper Dining Table

202

### With Tuscany NX Chair

#### **Features**

- · Contemporary, glossy, bla