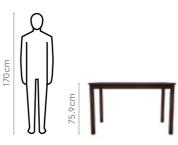

#### Measurements

| All sizes in cm | Width | Depth | Height |
|-----------------|-------|-------|--------|
| Ebony Chair     | 57.0  | 44.0  | 97.0   |