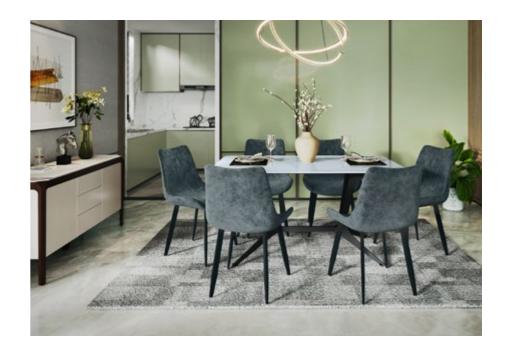

### **Opulent Advance Dining Table**

#### With Chair

#### **Features**

- · Sheesham wood frame, mounted on oakwood legs with a spacious tempered glass top.
- Smooth 360° swivel dining chair with a slightly reclining back, upholstered in a neutral-coloured abrasion resistant PVC upholstery.
- Swivel seat mounted on sturdy Sheesham wood legs, in a walnut shade, that are easy to assemble and disassemble due to their knockdown construction.

#### Colour

Table & Chair

#### Material

WOOD + GLASS

#### Measurements

6 Seater Table

Swivel

Mechanism

160cm