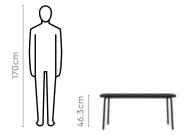

ed in light brown fabric, giving it a warm feel.
- Can serve as a decorative and functional bench in your entryway, or as practical seating for your living or dining room.



#### Colour



Light Brown

#### Material

WOOD

#### Measurements





#### Proportion





good interio

# Kalyx

#### **Features**

- The Kalyx dining bench is a versatile addition to your dining table, adding extra seating without the clutter of extra chairs.
- The bench has a gentle and soft look, with slim and sturdy legs. It makes good use of both vertical and horizontal space and adds balance to the dining furniture layout.
- The dark brown fabric goes well with any interior. It can be used in living rooms, foyers, and dining areas.



#### Colour



#### Material

METAL

#### Measurements



#### Proportion



#### Details



### **Enkel**

#### **Features**

- The Enkel bench is a simple and stylish seating option for the dining table that promotes interaction and intimacy.
- The bench can be docked under the table when not in use, complimenting the open-floor concept.
- The visual appeal is enhanced by its swagged, black cylindrical legs and upholstered seating.
- Enkel is easily portable and can be used to add extra seating to any living space.



#### Colour



#### Material

METAL

#### Measurements

| All sizes in cm | Width | Depth | Height |
|-----------------|-------|-------|--------|
| 2 Seater        | 100.0 | 38.5  | 49.0   |