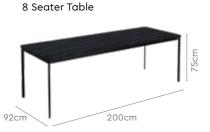

#### Material

WOOD

#### Measurements

8 Seater Table

106.5cm

180cm

48.6cm 48.6cm

Bench

#### **Proportion**

#### Details

Chair

good interio