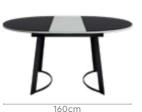

and dining comfort.



#### Colour & Material

Table



Chair



Material

**GLASS & METAL** 

#### Measurements

6 Seater Table



90cm



180cm

Proportion













Dining Room / Glass Top Table

good interio

 Dining Room / Glass Top Table

### 203

### good interio

# Salt & Pepper Dining Table

202

### With Tuscany NX Chair

#### **Features**

- · Contemporary, glossy, black tempered glass tabletop with off-white edges works well in areas with space constraints.
- Only one simple step is required to fold out the middle, off-white extension converting it to a 6 seater.
- Ultra-modern bucket seat chairs have all-round cushioning for comfort.



#### Colour

#### Table



Off White & Black

Chair



#### Material

**WOOD & GLASS** 

#### Measurements





6 Seater Table (Expanded)



Tuscany NX Chair



#### **Proportion**



#### Details



## **Aclectic Dining Table**

#### With Octect Chair

#### **Features**

- · Simple, minimalistic design with tapering metal legs. Attractive high-quality tabletop choices and table patterns.
- The 4- and 6-seater configurations can be customized to create your dining ambience by mixing and matching from a variety of seating.



#### Colour

Table



Pietra Grigia



Gordion (only 6 seater)



Black Flora (only 6 seater)



Banana Leaf (only 4 seater)





Red



#### Material

**WOOD & GLASS & METAL** 

#### Measurements

4 Seater Table





6 Seater Table

180cm

Pair with

Proportion





**Enkel Bench** (available in other colours)











### goong interio

## **Franky Dining Table**

#### With Ellie Chair

#### **Feature