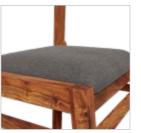

Chair



Red & White

#### Material

### Measurements

#### 6 Seater Table





WOOD

#### **Proportion**









### good interio

# **Spice Dining Table**

#### With Zest Chair

#### **Features**

- The Spice table showcases the fascinating patterns of natural wood, emanating a comforting warmth, and creating a connection to nature.
- The product is made of strong Sheesham wood, which is known for its durability and density. It can withstand regular wear
- Bush fittings on legs protect floor from scratches and facilitate noiseless movement.
- The table and chairs require minimal maintenance.



#### Table

Colour



Chair



Material WOOD

**Proportion** 

#### Measurements





8 Seater Table



#### 6 Seater Table



#### Zest Chair



wood products

good interio

#### Details









## **Relish Dining Table**

#### With Chair

#### **Features**

- · The Relish dining table in opulent black exudes a warm and inviting elegance.
- Curved design elements contribute to the visual allure. Sturdy pedestal legs offer ample legroom.
- Made of solid Mango wood which is known for its strength, durability, and long-lasting lustrous texture.
- · Stain- and scratch-resistant, this black table is an excellent choice for families with children or pets.



#### Colour

#### Table



Black

#### Chair



Grey

#### Material

WOOD

#### Measurements





wood products

### Chair



### **Proportion**











### goog interio

# **Dune Dining Table**

#### With Chair

#### **Features**

- Compact, rustic design with round tabletop and y-shaped tapering legs holds a modern charm.
- O