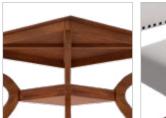

### Kiera Bar Table

#### With Chair

#### **Features**

- · Chic and sophisticated, the Kiera Bar Table is attractively designed with elegantly curved legs and a handy bottom shelf for storing glasses or snacks.
- The Kiera Chairs are transitional in design with well-cushioned seats, upholstered in a neutral tone.
- Boasting both style and comfort, the Kiera Table and Chair set will transform any home into a trendy hotspot for brunches and casual cocktail parties.