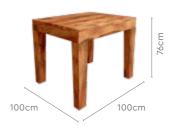

#### Measurements

Colour

Table

Material WOOD

| All sizes in cm | Width | Depth | Height |
|-----------------|-------|-------|--------|
| Chair           | 45.0  | 45.0  | 95.0   |

4 Seater Table

6 Seater Table