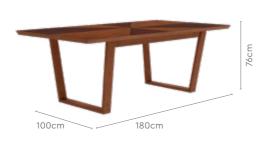

#### Measurements

8 Seater Table

106.5cm

180cm

48.6cm 48.6cm

Bench

#### 8 Seater Table

203cm

Chair

Bench