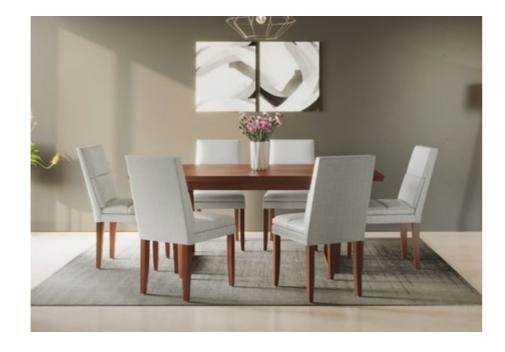

### **Opulent Advance Dining Table**

#### With Chair

#### **Features**

- · Sheesham wood frame, mounted on oakwood legs with a spacious tempered glass top.
- Smooth 360° swivel dining chair with a slightly reclining back, upholstered in a neutral-coloured abrasion resistant PVC upholstery.
- Swivel seat mounted on sturdy Sheesham wood legs, in a walnut shade, that are easy to assemble and disassemble due to their knockdown construction.