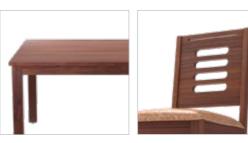

### **Opulent Advance Dining Table**

#### With Chair

#### **Features**

- · Sheesham wood frame, mounted on oakwood legs with a spacious tempered glass top.
- Smooth 360° swivel dining chair with a slightly reclining back, upholstered in a neutral-coloured abrasion resistant PVC upholstery.
- Swivel seat mounted on sturdy Sheesham wood legs, in a walnut shade, that are easy to assemble and disassemble due to their knockdown construction.