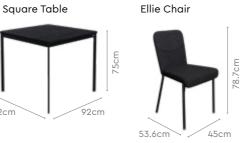

# **Ingrid Square Table**

#### With Chair & Bench

#### **Features**

- The dining set is also available in a 4-seater configuration, which may be coupled with either three seats and a bench, or four matching chairs.
- Can be easily accommodated in a smaller room.

#### Colour

#### Table

Fine Walnut

#### Chair

Light Brown

#### Material

WOOD

#### Measurements

#### 4 Seater Table

#### Proportion

good interio