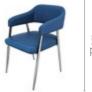

r storage.
- · Table base is crafted with metal. This combination of glass and metal enables easy and quick maintenance.



Colour

Table



Dark Chocolate

Chair



Cream

#### Material

WOOD + GLASS

#### Measurements

#### 8 Seater Table







210cm

#### Crescent Chair



#### **Proportion**











Dining Room / Glass Top Table

194

*good* interio

#### Dining Room / Glass Top Table

### 195

### *good* interio

## **Astral Dining Table**

#### With Fortune NX Chair

#### **Features**

- Compact new age look that complements all types of interior spaces.
- Glass top with diagonal metal legs gives a fresh appeal, which is further enhanced by the comfy Fortune NX Chair.
- Perfect for small families and compact spaces.



#### Colour

Table



Chair



#### Material

METAL + GLASS



Fortune NX Chair

120cm

Measurements

4 Seater Table

57.5cm

**Details** 

#### Proportion







55cm



# **Neo Apple Dining Table**

#### With Novice Chair

#### **Features**

- An elegant table with an angular frame and a blend of dark and metallic shades.
- A colour combination that will stay true to your lifestyle and never go out of date.
- A unique shape that occupies less space and blends with every style of decor.
- Easy to clean upholstery on chairs that also provides a smooth texture.



#### Colour

Table & Chair



#### Material

METAL + GLASS

#### Measurements

6 Seater Table





#### Novice Chair



#### Proportion













### good interio

# **Cooper Dining Table**

#### With Radiance NX Chair

#### **Features**

- The chrome-plated design sets this dining set a