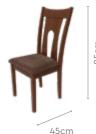

gs. Together, they make a potent combination that enhances your decor.
- The padded fabric upholstery of the wooden chair is over the surface to provide a comfortable experience.



#### Colour



Chair



Cappuccino

#### Material

WOOD

#### Measurements

#### 6 Seater Table





150cm

42.5cm

#### Honey Chair





#### **Proportion**











good interio

### good interio

## **Amber Dining Table**

### With Honey Chair

#### **Features**

- Add luxurious appeal to your dining space with the deep cappuccino-brown tone of this table.
- Made of solid rubber wood. Hence strong and durable.
- Comfortable dining experience with sufficient leg room and spacious top.



#### Colour



Chair



Cappuccino

#### Material

WOOD

#### Measurements

6 Seater Table





150cm

#### Honey Chair





42.5cm

#### **Proportion**



#### **Details**







## **Grande Adv Dining Table**

#### With Chair

#### **Features**

- The Grande Advance Dining Table is from our Dura-wood series dedicated to those who love the rustic charm and the warmth of solid wood furniture.
- The table boasts visible wooden grains and knot marks that are natural properties of Sheesham wood, creating a rich texture for an enhanced dining experience.
- The open space below the table facilitates easier cleaning. Chairs are wellcushioned for comfort seating.



#### Measurements





Colour

Table



Material WOOD

| All sizes in cm | Width | Depth | Height |
|-----------------|-------|-------|--------|
| Chair           | 45.0  | 45.0  | 95.0   |

4 Seater Table



6 Seater Table



#### **Proportion**