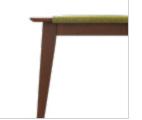

# Ingrid

Dining Room / Bench

#### **Features**

- The Ingrid Dining Bench brings style to your dining space with a clean, neutral tone that suits any interior.
- The legs are made of solid Sheesham wood with a rich walnut finish. The well-cushioned seat is upholstered in light brown fabric, giving it a warm feel.
- Can serve as a decorative and functional bench in your entryway, or as practical seating for your living or dining room.

#### Colour

Light Brown

#### Material

WOOD