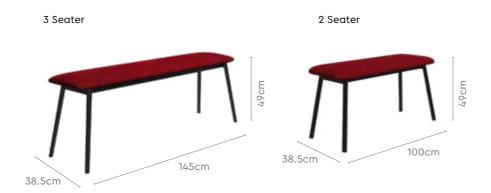

### **Enkel**

#### **Features**

- The Enkel bench is a simple and stylish seating option for the dining table that promotes interaction and intimacy.
- The bench can be docked under the table when not in use, complimenting the open-floor concept.
- The visual appeal is enhanced by its swagged, black cylindrical legs and upholstered seating.
- Enkel is easily portable and can be used to add extra seating to any living space.

#### Measurements

| All sizes in cm | Width | Depth | Height |
|-----------------|-------|-------|--------|
| 2 Seater        | 100.0 | 38.5  | 49.0   |