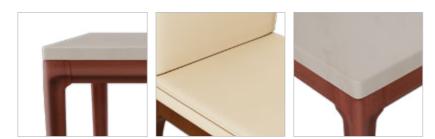

#### **Features**

- · Sheesham wood frame, mounted on oakwood legs with a spacious tempered glass top.
- Smooth 360° swivel dining chair with a slightly reclining back, upholstered in a neutral-coloured abrasion resistant PVC upholstery.
- Swivel seat mounted on sturdy Sheesham wood legs, in a walnut shade, that are easy to assemble and disassemble due to their knockdown construction.

#### Measurements

6 Seater Table

Swivel

Mechanism

160cm