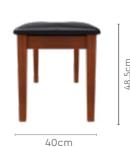

tufted accents that add to the design.
- The charming crisscross pattern of the legs enhances the visual appeal.
- Crafted from robust Sheesham wood, known for its exceptional strength and resistance to wear and tear.



#### Colour



Light Brown

### Material WOOD

#### Measurements



#### Proportion









### **Feast**

#### **Features**

- The Feast bench is a sophisticated addition to your dining space with its glossy upholstery.
- The bench is convenient because it can seat many people without needing extra chairs, which helps to reduce clutter.
- The design is trendy and features a cushioned seat with button-tufted PU upholstery.
- Crafted from solid Rubber wood, ensuring exceptional strength and long-lasting durability.



#### Colour



#### Material

WOOD

#### Measurements





#### **Proportion**



#### Details



# Ingrid

Dining Room / Bench

#### **Features**

- The Ingrid Dining Bench brings style to your dining space with a clean, neutral tone that suits any interior.
- The legs are made of solid Sheesham wood with a rich walnut finish. The well-cushioned seat is upholstered in light brown fabric, giving it a warm feel.
- Can serve as a decorative and functional bench in your entryway, or as practical seating for your living or dining room.



#### Colour



Light Brown

#### Material

WOOD

#### Measurements





#### Proportion





good interio

# Kalyx

#### **Features**

- The Kalyx dining bench is a versatile addition to your dining table, adding extra seating without the clutter of extra chairs.
- The bench has a gentle and soft look, with slim