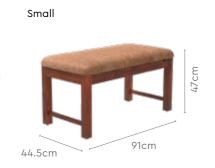

tter.
- The design is trendy and features a cushioned seat with button-tufted PU upholstery.
- Crafted from solid Rubber wood, ensuring exceptional strength and long-lasting durability.



#### Colour



#### Material

WOOD

#### Measurements





#### **Proportion**



#### Details



# Ingrid

Dining Room / Bench

#### **Features**

- The Ingrid Dining Bench brings style to your dining space with a clean, neutral tone that suits any interior.
- The legs are made of solid Sheesham wood with a rich walnut finish. The well-cushioned seat is upholstered in light brown fabric, giving it a warm feel.
- Can serve as a decorative and functional bench in your entryway, or as practical seating for your living or dining room.



#### Colour



Light Brown

#### Material

WOOD

#### Measurements





#### Proportion





good interio

# Kalyx

#### **Features**

- The Kalyx dining bench is a versatile addition to your dining table, adding extra seating without the clutter of extra chairs.
- The bench has a gentle and soft look, with slim and sturdy legs. It makes good use of both vertical and horizontal space and adds balance to the dining furniture layout.
- The dark brown fabric goes well with any interior. It can be used in living rooms, foyers, and dining areas.



#### Colour



#### Material

METAL

#### Measurements



#### Proportion



#### Details



### **Enkel**

#### **Features**

- The Enkel bench is a simple and stylish seating option for the dining table that promotes interaction and intimacy.
- The bench can be docked under the table when not in use, complimenting th