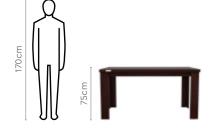

erial

**WOOD & METAL** 

#### Measurements

6 Seater Table



Kosmic Chair



#### In this set

Opulent Advanced **Buffet Table** 

→ Pg 241



#### **Proportion**









## **Jack Dining Table**

#### With Rose Chair

#### **Features**

- It is designed to easily fit in small spaces, so changing your interior every few months is now a much easier task.
- The rectangular shape and brown shade contribute to its sleek look. A table that seems at home no matter the decor.
- With solid wood legs and MDF used in the table top, it can bear the weight of large vases and heavy dinner sets with grace.



good interio

#### Colour

Table



Brownish Black

Chair



Beige

#### Material

**Proportion** 

WOOD

#### Measurements

6 Seater Table





43cm



150cm

Rose Chair

56.5cm

#### Details









# **Aspyn Dining Table**

#### With Chair

#### **Features**

- True to Scandinavian design, the Aspyn Dining Table is functional, durable, and inviting with its warm walnut finish.
- The curved chairs are upholstered in a striking navy blue and white pattern, adding an empirical aura to the ambiance.
- The round table with its distinct X-shaped base utilizes minimal space and creates a quaint but spacious spot for dining, entertaining, and cosy conversations.



#### Colour

Table



Chair



Navy Blue

#### Material

WOOD

#### Measurements

4 Seater Table





#### **Proportion**











Dining Room / Wooden Top Table

230

Good interio Dinir

#### Dining Room / Wooden Top Table

### *gory* interio

## **Emila Dining Table**

#### With Chair

#### **Features**

- Exquisitely