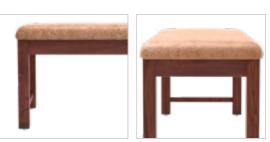

### Lexi

Dining Room / Bench

#### **Features**

- Carefully built from solid rubber wood, this strong and long-lasting elegant bench is a must-have for your living space.
- Comes with a detachable velcro cushioning, making it possible for the users to change the upholstery when required.

#### Colour

Walnut & Citrus Green

#### Material

WOOD