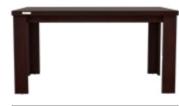

### **Opulent Advance Dining Table**

#### **Features**

- · Sheesham wood frame, mounted on oakwood legs with a spacious tempered glass top.
- Smooth 360° swivel dining chair with a slightly reclining back, upholstered in a neutral-coloured abrasion resistant PVC upholstery.
- Swivel seat mounted on sturdy Sheesham wood legs, in a walnut shade, that are easy to assemble and disassemble due to their knockdown construction.