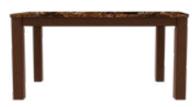

### **Opulent Advance Dining Table**

#### With Chair

#### **Features**

- · Sheesham wood frame, mounted on oakwood legs with a spacious tempered glass top.
- Smooth 360° swivel dining chair with a slightly reclining back, upholstered in a neutral-coloured abrasion resistant PVC upholstery.
- Swivel seat mounted on sturdy Sheesham wood legs, in a walnut shade, that are easy to assemble and disassemble due to their knockdown construction.

#### Colour

Table & Chair

#### Material

WOOD + GLASS

#### Measurements

6 Seater Table

Swivel

Mechanism

160cm