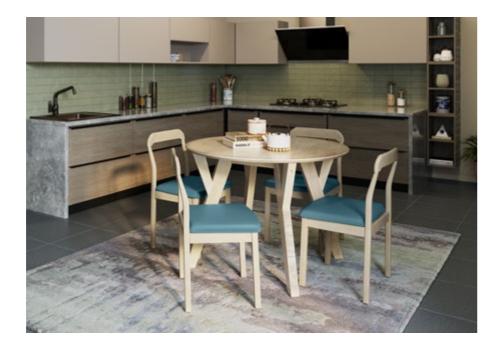

# **Dune Dining Table**

#### With Chair

#### **Features**

- Compact, rustic design with round tabletop and y-shaped tapering legs holds a modern charm.
- Open-backed chairs with a pop of blue add to the minimalistic, organic style with natural wood finish.
- Suitable for dining room or outdoor settings such as balconies and patios.

good interio

#### Colour

#### Table

Chair

#### Material

WOOD

#### Measurements

#### 4 Seater Table

Dune Chair

### Proportion

#### Details