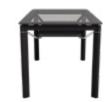

### **Opulent Advance Dining Table**

#### With Chair

#### **Features**

- · Sheesham wood frame, mounted on oakwood legs with a spacious tempered glass top.
- Smooth 360° swivel dining chair with a slightly reclining back, upholstered in a neutral-coloured abrasion resistant PVC upholstery.
- Swivel seat mounted on sturdy Sheesham wood legs, in a walnut shade, that are easy to assemble and disassemble due to their knockdown construction.