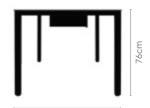

U-shaped cantilever metal base provides comfort and stability.
- Chairs work well in alternate settings.



#### Colour

Table



Silver

Chair



Material

**GLASS & METAL** 

#### Measurements

6 Seater Table



Pluto Pro Chair



#### **Proportion**



#### **Details**



## **Bezel Dining Table**

#### With Fraise Chair

#### **Features**

- Inspired by the Parsons style, geometrics and simplicity come together in this spray-painted glass table with a central transparent display storage.
- Display storage seamlessly serves as functional table space and storage for table knick-knacks.
- · Curved seats of Billet chair with high backrest add to the aesthetics and dining comfort.



#### Colour & Material

Table



Chair



Material

**GLASS & METAL** 

#### Measurements

6 Seater Table



90cm



180cm

Proportion













Dining Room / Glass Top Table

good interio

 Dining Room / Glass Top Table

### 203

### good interio

# Salt & Pepper Dining Table

202

### With Tuscany NX Chair

#### **Features**

- · Contemporary, glossy, black tempered glass tabletop with off-white edges works well in areas with space constraints.
- Only one simple step is required to fold out the middle, off-white extension converting it to a 6 seater.
- Ultra-modern bucket seat chairs have all-round cushioning for comfort.



#### Colour

#### Table



Off White & Black

Chair



#### Material

**WOOD & GLASS** 

#### Measurements





6 Seater Table (Expanded)



Tuscany NX Chair



#### **Proportion**



#### Details



## **Aclectic Dining Table**

#### With Octect Chair

#### **Features