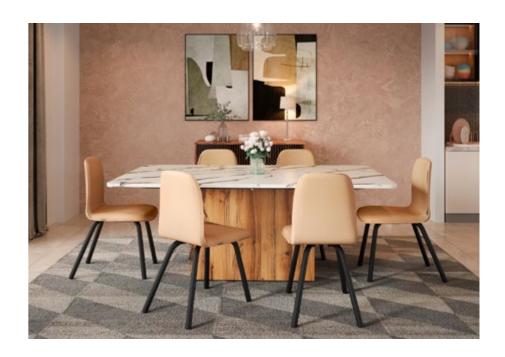

### **Opulent Advance Dining Table**

#### With Chair

#### **Features**

- · Sheesham wood frame, mounted on oakwood legs with a spacious tempered glass top.
- Smooth 360° swivel dining chair with a slightly reclining back, upholstered in a neutral-coloured abrasion resistant PVC upholstery.
- Swivel seat mounted on sturdy Sheesham wood legs, in a walnut shade, that are easy to assemble and disassemble due to their knockdown construction.