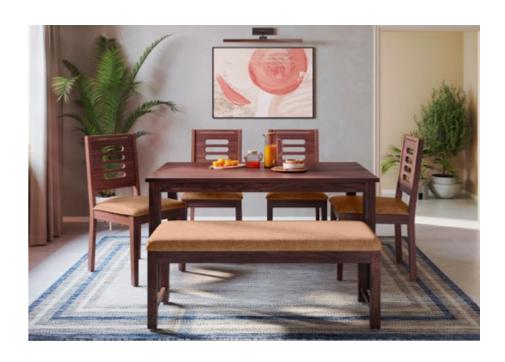

#### **Features**

- Dining set with classic natural walnut tones that is cosy and inviting.
- · Combination of table, chair, and bench provides enough space for all family members, young or old.
- The Sheesham wood frame gives it a strong and durable structure, and is insect-resistant.

#### Colour

Table

Fine Walnut

Chair

Light Brown

#### Material

WOOD

#### Measurements

6 Seater Table