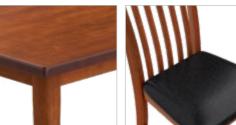

# **Cooper Dining Table**

#### With Radiance NX Chair

#### **Features**

- The chrome-plated design sets this dining set apart.
- An undershelf for storage that can be used for your day-to-day storage as well as during gatherings.
- Combined with complementary and uber comfortable chairs.