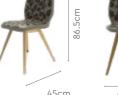

#### Material

METAL + GLASS

Fortune NX Chair

120cm

Measurements

4 Seater Table

57.5cm

**Details** 

#### Proportion

55cm