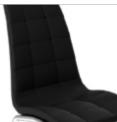

### **Opulent Advance Dining Table**

#### With Chair

#### **Features**

- · Sheesham wood frame, mounted on oakwood legs with a spacious tempered glass top.
- Smooth 360° swivel dining chair with a slightly reclining back, upholstered in a neutral-coloured abrasion resistant PVC upholstery.
- Swivel seat mounted on sturdy Sheesham wood legs, in a walnut shade, that are easy to assemble and disassemble due to their knockdown construction.

#### Opulent Advanced Chair