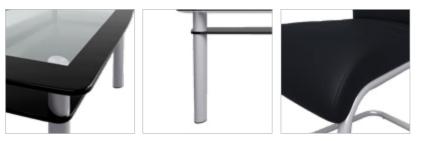

#### **Features**

- · Sheesham wood frame, mounted on oakwood legs with a spacious tempered glass top.
- Smooth 360° swivel dining chair with a slightly reclining back, upholstered in a neutral-coloured abrasion resistant PVC upholstery.
- Swivel seat mounted on sturdy Sheesham wood legs, in a walnut shade, that are easy to assemble and disassemble due to their knockdown construction.