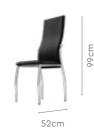

t.
- An undershelf for storage that can be used for your day-to-day storage as well as during gatherings.
- Combined with complementary and uber comfortable chairs.



#### Colour

#### Table



Chair



#### Material

METAL + GLASS

#### Measurements

#### 6 Seater Table



90cm



196



Radiance NX Chair





#### **Proportion**



#### **Details**







### **Brawn Table**

#### With Tia Chair

#### **Features**

- · Modern look with sleek black table legs and glass top.
- The large table top is enough to cater large families during house parties and functions, while the undershelf helps manage serving items.
- Complemented with equally stylish Tia chairs.



#### Colour

Table



Clear

Chair



Black

#### Material

METAL + GLASS

#### Measurements

6 Seater Table







Tia Chair



#### **Proportion**









# **Aurelia Dining Table**

#### With Chair

#### **Features**

- A unique botanicalpatterned design for your dining space.
- The tempered glass top, metal-welded components in the understructure, and the anti-slip neoprene rings ensure durability.
- Design is screen-printed onto the leatherette upholstery of the chair as



good interio

#### Colour

Table & Chair



### Material

METAL + GLASS

#### Measurements

#### 6 Seater Table





Chair





#### **Proportion**



#### Details







# **Mod Knight Table**

### With Ebony Chair

#### **Features**

- Break away from typical designs. Make way for this modish dining table in your dining space and stay trendy.
- · The sleek silver, chromeplated legs of the table add elegance to the structure, making it a