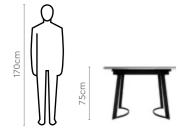

al

Table



Chair



Material

**GLASS & METAL** 

#### Measurements

6 Seater Table



90cm



180cm

Proportion













Dining Room / Glass Top Table

good interio

 Dining Room / Glass Top Table

### 203

### good interio

# Salt & Pepper Dining Table

202

### With Tuscany NX Chair

#### **Features**

- · Contemporary, glossy, black tempered glass tabletop with off-white edges works well in areas with space constraints.
- Only one simple step is required to fold out the middle, off-white extension converting it to a 6 seater.
- Ultra-modern bucket seat chairs have all-round cushioning for comfort.



#### Colour

#### Table



Off White & Black

Chair



#### Material

**WOOD & GLASS** 

#### Measurements





6 Seater Table (Expanded)



Tuscany NX Chair



#### **Proportion**



#### Details



## **Aclectic Dining Table**

#### With Octect Chair

#### **Features**

- · Simple, minimalistic design with tapering metal legs. Attractive high-quality tabletop choices and table patterns.
- The 4- and 6-seater configurations can be customized to create your dining ambience by mixing and matching from a variety of seating.



#### Colour

Table



Pietra Grigia



Gordion (only 6 seater)



Black Flora (only 6 seater)



Banana Leaf (only 4 seater)





Red



#### Material

**WOOD & GLASS & METAL** 

#### Measurements

4 Seater Table





6 Seater Table

180cm

Pair with

Proportion





**Enkel Bench** (available in other colours)











### goong interio

## **Franky Dining Table**

#### With Ellie Chair

#### **Features**

- Franky offers dining tables in vario