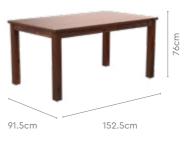

sturdy legs and an ashwood frame.
- Complemented by Terrene Plus chair that is designed with a solid rubber wood understructure for strength and durability.



#### Colour

Table



Chair



#### Material

WOOD + MARBLE

#### Measurements

6 Seater Table



90cm





160cm

Terrene Plus Chair



#### **Proportion**



#### **Details**



# **Ingrid Rectangle Table**

#### With Chair & Bench

#### **Features**

- Dining set with classic natural walnut tones that is cosy and inviting.
- · Combination of table, chair, and bench provides enough space for all family members, young or old.
- The Sheesham wood frame gives it a strong and durable structure, and is insect-resistant.



#### Colour

Table



Fine Walnut

Chair



Light Brown

#### Material

WOOD

#### Measurements

6 Seater Table







#### **Proportion**











Mechanism

### good interio

# **Atlanta Plus Dining Table**

#### With Chair

#### **Features**

- A blend of unique traditional aesthetics and modern techniques.
- Chairs come with the swivel mechanism, enhancing the comfort of your dining experience.
- This table has a sleek and compact look, and is available in dark brown wood.



#### Colour

#### Table



Chair



Beige

#### Material

WOOD

#### Measurements

#### 6 Seater Table





150cm

Atlanta Plus Chair





#### **Proportion**



#### Details





# **Sinewy Dining Table**

#### With Chair

#### **Features**

- An apt solution for the rising demand of flexible furniture pieces.
- Extendable hardwood dining set that adjusts and caters to the different needs of Indian families.
- The powder