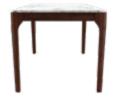

# **Opulent Advance**

#### **Features**

- Luxurious aesthetic with clean lines, form, and shape.
- Versatile glass top in a neutral colour, contrasted with darker legs in walnut shade.
- Sturdy Sheesham wood frame, oak wood legs, and tempered glass top.
- Easy to maintain, with ground clearance for cleaning.