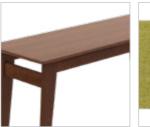

# Ingrid

Dining Room / Bench

#### **Features**

- The Ingrid Dining Bench brings style to your dining space with a clean, neutral tone that suits any interior.
- The legs are made of solid Sheesham wood with a rich walnut finish. The well-cushioned seat is upholstered in light brown fabric, giving it a warm feel.
- Can serve as a decorative and functional bench in your entryway, or as practical seating for your living or dining room.

#### Colour

Light Brown

#### Material

WOOD