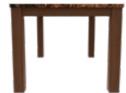

# **Opulent Advance**

#### **Features**

- Luxurious aesthetic with clean lines, form, and shape.
- Versatile glass top in a neutral colour, contrasted with darker legs in walnut shade.
- Sturdy Sheesham wood frame, oak wood legs, and tempered glass top.
- Easy to maintain, with ground clearance for cleaning.

#### Colour

#### Material

WOOD

#### Measurements

#### Details

#### **Proportion**

→ Pg 192

**Opulent Advanced** Chair