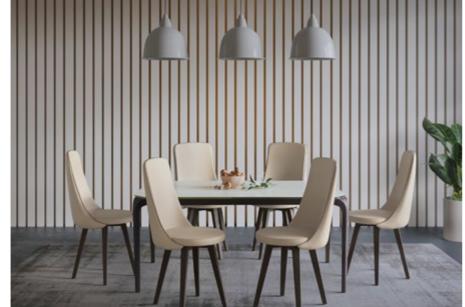

# **Opulent Advance**

#### **Features**

- Luxurious aesthetic with clean lines, form, and shape.
- Versatile glass top in a neutral colour, contrasted with darker legs in walnut shade.
- Sturdy Sheesham wood frame, oak wood legs, and tempered glass top.
- Easy to maintain, with ground clearance for cleaning.

#### Material

WOOD

#### **Proportion**

→ Pg 192

**Opulent Advanced** Chair