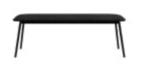

### **Billet**

#### **Features**

- A simple and clean design, the Billet bench saves on floor space without compromising on seating capacity. When not in use, it can be docked neatly under the table.
- Slanted, black cylindrical legs and upholstered seating add to the visual appeal.
- Seater proximity makes it easy to interact at the dining table.
- The Billet is a great choice for tight spaces or to balance the heaviness of a large table.