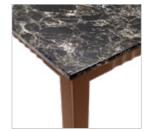

## **Elixir Dining Table**

#### **Features**

- · A chic dining set that will make your dining area the focal point of your home.
- It contrasts well with the pristine white marble surface when used with the Opulent Advanced dining chair, which has a light brown upholstery.
- The 4-seat dining set is an efficient space-saving option for compact spaces.

#### Material

WOOD + MARBLE