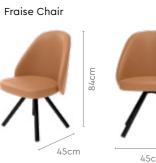

#### With Fraise Chair

#### **Features**

- Inspired by the Parsons style, geometrics and simplicity come together in this spray-painted glass table with a central transparent display storage.
- Display storage seamlessly serves as functional table space and storage for table knick-knacks.
- · Curved seats of Billet chair with high backrest add to the aesthetics and dining comfort.

#### Colour & Material

Table

Chair

Material

**GLASS & METAL** 

#### Measurements

6 Seater Table

90cm

180cm

Proportion

Dining Room / Glass Top Table

good interio

 Dining Room / Glass Top Table