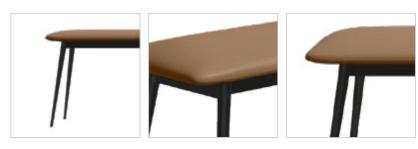

### **Enkel**

#### **Features**

- The Enkel bench is a simple and stylish seating option for the dining table that promotes interaction and intimacy.
- The bench can be docked under the table when not in use, complimenting the open-floor concept.
- The visual appeal is enhanced by its swagged, black cylindrical legs and upholstered seating.
- Enkel is easily portable and can be used to add extra seating to any living space.