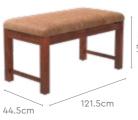

turdy legs and an ashwood frame.
- Complemented by Terrene Plus chair that is designed with a solid rubber wood understructure for strength and durability.



#### Colour

Table



Chair



#### Material

WOOD + MARBLE

#### Measurements

6 Seater Table



90cm





160cm

Terrene Plus Chair



#### **Proportion**



#### **Details**



# **Ingrid Rectangle Table**

#### With Chair & Bench

#### **Features**

- Dining set with classic natural walnut tones that is cosy and inviting.
- · Combination of table, chair, and bench provides enough space for all family members, young or old.
- The Sheesham wood frame gives it a strong and durable structure, and is insect-resistant.



#### Colour

Table



Fine Walnut

Chair



Light Brown

#### Material

WOOD

#### Measurements

6 Seater Table







#### **Proportion**











Mechanism

### good interio

# **Atlanta Plus Dining Table**

#### With Chair

#### **Features**

- A blend of unique traditional aesthetics and modern techniques.
- Chairs come with the swivel mechanism, enhancing the comfort of your dining experience.
- This table has a sleek and compact look, and is available in dark brown wood.



#### Colour

#### Table



Chair



Beige

#### Material

WOOD

#### Measurements

#### 6 Seater Table





150cm

Atlanta Plus Chair





#### **Proportion**



#### Details





# **Sinewy Dining Table**

#### With Chair

#### **Features**

- An apt solution for the rising demand of flexible furniture pieces.
- Extendable hardwood dining set that adjusts and caters to the different needs of Indian families.
- The powder co