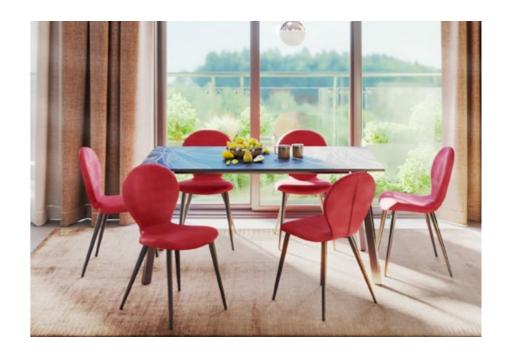

### **Opulent Advance Dining Table**

#### With Chair

#### **Features**

- · Sheesham wood frame, mounted on oakwood legs with a spacious tempered glass top.
- Smooth 360° swivel dining chair with a slightly reclining back, upholstered in a neutral-coloured abrasion resistant PVC upholstery.
- Swivel seat mounted on sturdy Sheesham wood legs, in a walnut shade, that are easy to assemble and disassemble due to their knockdown construction.