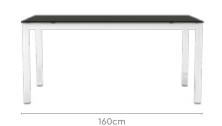

## Measurements

#### 6 Seater Table





Chair





#### **Proportion**



#### Details







# **Mod Knight Table**

### With Ebony Chair

#### **Features**

- Break away from typical designs. Make way for this modish dining table in your dining space and stay trendy.
- · The sleek silver, chromeplated legs of the table add elegance to the structure, making it a stylish addition to your interiors.
- Topped with glass, this table looks elegant all the while having the toughness of tempered glass. The glass also makes it a versatile matching option.



#### Colour

Table & Chair





#### Material

METAL + GLASS

#### Measurements

| All sizes in cm | Width | Depth | Height |
|-----------------|-------|-------|--------|
| Ebony Chair     | 57.0  | 44.0  | 97.0   |

#### 6 Seater Table





#### **Proportion**







### good interio

# **Glaze Pro Dining Table**

200

#### With Pluto Pro Chair

#### **Features**

- · Chic design with transparent glass tabletop and bevelled edges suitable for modern spaces.
- Open under storage shelf for easy access and stowing of dining table accessories.
- Contemporary high-backed chairs with U-shaped cantilever metal base provides comfort and stability.
- Chairs work well in alternate settings.



#### Colour

Table



Silver

Chair



Material

**GLASS & METAL** 

#### Measurements

6 Seater Table



Pluto Pro Chair



#### **Proportion**



#### **Details**



## **Bezel Dining Table**

#### With Fraise Chair

#### **Features**

- Inspired by the Parsons style, geometrics and simplicity come together in this spray-painted glass table w