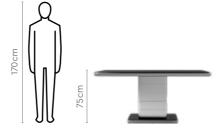

#### Measurements

6 Seater Table

Swivel

Mechanism

160cm

#### **Proportion**