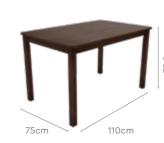

o-level drawer storage unit that can be opened from both sides.
- The 6-seater has square-tubed legs and ample leg room.



#### Colour

Table



Chair



Peanut



#### Material

**WOOD & METAL** 

#### Measurements

6 Seater Table





Sked Chair



good interio

#### Proportion





other colours)



#### Details







# **Ace Pro Dining Table**

#### With Chair

#### **Features**

- A compact 4-seater dining table ideal for areas with limited space.
- Lacquer-coated finish in dark wood adds a rich and warm ambience.
- Chairs with cushioned fabric upholstery add to the comforting appeal.
- Rubber Wood frame for table and chairs guarantees long-lasting strength and durability.



#### Colour

Table



Dark Wood

Chair



Dark Wood

#### Material

WOOD

### Measurements

4 Seater Table



Ace Pro Chair



#### **Proportion**









# **Holly Dining Table**

#### With Chair

#### **Features**

- Dark-wood finished dining table with a rustic twist has a warm and inviting look.
- Flat, angular legs and space between the tabletop and legs adds an aesthetic touch.
- Elegantly crafted chairs with attractive curvatures at the back take the entire dining set to a grander level.



good interio

#### Colour

#### Table



Chair



Material WOOD

#### Measurements

#### 6 Seater Table





Ace Pro Chair





#### **Proportion**



#### Details



## **Ivana Dining Table**

#### With Chair

#### **Features**

- · Airy and sophisticated, this white dining table and chair set highlight a glossy marble-finished tabletop.
- High-backed chairs with curved design elements and red seats