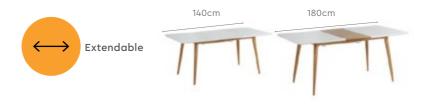

#### Measurements

6 Seater Table (Expanded)

Tuscany NX Chair

#### **Features**

- · Contemporary, glossy, black tempered glass tabletop with off-white edges works well in areas with space constraints.
- Only one simple step is required to fold out the middle, off-white extension converting it to a 6 seater.
- Ultra-modern bucket seat chairs have all-round cushioning for comfort.