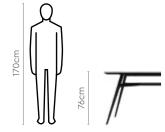

r Table



White Ceramic

Chair



Dark Grey

#### Material

**WOOD & METAL** 

#### Measurements

6 Seater Table



Kosmic Chair



#### In this set

Opulent Advanced **Buffet Table** → Pg 241



#### **Proportion**











good interio

### good interio

# **Kyle Dining Table**

#### With Kosmic Chair

#### **Features**

- Glossy black tabletop creates an aesthetic backdrop for any tableware.
- Matte black legs taper outwards adding extra leg space to seat 6 comfortably.
- Classic dark grey chairs are easy to maintain and provide comfort for dining and after-meal conversation.
- Superior quality sturdiness and strength.



#### Colour

Table



Black Ceramic

Chair



Dark Grey

#### Material

**WOOD & METAL** 

#### Measurements

6 Seater Table





Kosmic Chair

### **Proportion**



#### Details







# **Troy Dining Table**

#### With Kosmic Chair

#### **Features**

- · The white glossy ceramicfinished tabletop is the highlight in this simple, but chic design that blends with most interiors.
- Matte black metal base creates a striking contrast with the tabletop.
- Dark grey chairs provide comfortable seating for meals, conversations, and board games.



#### Colour

Table



White Ceramic

Chair



Dark Grey

#### Material

**WOOD & METAL** 

#### Measurements

6 Seater Table



Kosmic Chair



#### In this set

Opulent Advanced **Buffet Table** 

→ Pg 241



#### **Proportion**









## **Jack Dining Table**

#### With Rose Chair

#### **Features**

- It is designed to easily fit in small spaces, so changing your interior every few months is now a much easier