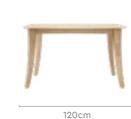

ination of marble patterned table top and expresso-coloured frame.
- Simple design that blends in with all interior spaces and fits in nicely in dining spaces.
- Complemented by sturdy chairs with royal blue upholstery.



#### Colour

Table



Marble

Chair



Royal Blue

#### Material

WOOD

#### Measurements

6 Seater Table







Allure Chair





**Proportion** 











# Sandcastle Dining Table

#### With Chair

#### **Features**

- A solid, UV cured, and matte-finished rubber wood frame with sleek curved legs, makes this table a must-have.
- The whitewash-shaded wooden frame and the rustcoloured fabric upholstery, make this dining collection an attractive addition to any home.



#### Colour

#### Table



Chair



#### Material

WOOD

#### Measurements

#### 6 Seater Table







4 Seater Table

good interio

Sandcastle Chair



#### Proportion



#### Details



# **Ingrid Square Table**

#### With Chair & Bench

#### **Features**

- The dining set is also available in a 4-seater configuration, which may be coupled with either three seats and a bench, or four matching chairs.
- Can be easily accommodated in a smaller room.



#### Colour

#### Table



Fine Walnut

#### Chair



Light Brown

#### Material

WOOD

#### Measurements

#### 4 Seater Table







#### Proportion









good interio

### good interio

# **Swish Dining Table**

#### With Chair

#### **Features**

- A straightforward and timeless design that is aesthetic and comfortable at the same time.
- The mahogany tone stands out and provides the furniture a classic appearance.
- Rubber wood under