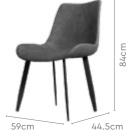

ides structural stability and safety.



#### Colour

#### Table



Glossy Oak

Chair



Toffee



Peanut

### Material

WOOD & METAL

#### **Proportion**



#### Measurements





108.9cm





Muna Chair









Pair with Billet Bench

Mechanism

good interio

#### Details







# **Kosmic Dining Table**

#### With Chair

#### **Features**

- Minimalistic, sleek design with glossy ceramic-finished tabletop blends well with any interiors.
- Grey chairs with bucketstyled seats combine class, comfort, and functionality for easy cleaning.
- Metal-framed pedestal ensures sturdiness, supports leg space, and makes it easy to add extra seats.



#### Colour

8 Seater Table



White Ceramic

Chair



Dark Grey

#### Material

**WOOD & METAL** 

#### Measurements

6 Seater Table



Kosmic Chair



#### In this set

Opulent Advanced **Buffet Table** → Pg 241



#### **Proportion**











good interio

### good interio

# **Kyle Dining Table**

#### With Kosmic Chair

#### **Features**

- Glossy black tabletop creates an aesthetic backdrop for any tableware.
- Matte black legs taper outwards adding extra leg space to seat 6 comfortably.
- Classic dark grey chairs are easy to maintain and provide comfort for dining and after-meal conversation.
- Superior quality sturdiness and strength.



#### Colour

Table



Black Ceramic

Chair



Dark Grey

#### Material

**WOOD & METAL** 

#### Measurements

6 Seater Table





Kosmic Chair

### **Proportion**



#### Details







# **Troy Dining Table**

#### With Kosmic Chair

#### **Features**

- · The white glossy ceramicfinished tabl