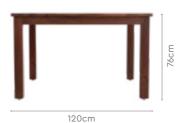

# Dining Room

Page 192

Glass Top

Table

Page 209

Wooden Top

Table

Page 241

### **Opulent Advance Dining Table**

#### With Chair

#### **Features**

- · Sheesham wood frame, mounted on oakwood legs with a spacious tempered glass top.
- Smooth 360° swivel dining chair with a slightly reclining back, upholstered in a neutral-coloured abrasion resistant PVC upholstery.
- Swivel seat mounted on sturdy Sheesham wood legs, in a walnut shade, that are easy to assemble and disassemble due to their knockdown construction.

#### Measurements

6 Seater Table

Swivel

Mechanism

160cm