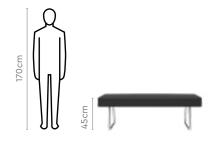

#### Proportion

### **Billet**

#### **Features**

- A simple and clean design, the Billet bench saves on floor space without compromising on seating capacity. When not in use, it can be docked neatly under the table.
- Slanted, black cylindrical legs and upholstered seating add to the visual appeal.
- Seater proximity makes it easy to interact at the dining table.
- The Billet is a great choice for tight spaces or to balance the heaviness of a large table.