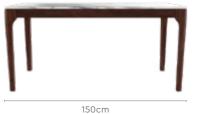

es.



good interio

Swivel

Mechanism

#### Colour

Table



Chair



#### Material

WOOD + MARBLE

#### Measurements

4 Seater Dining Table



136cm

#### Opulent Plus Chair





#### **Proportion**



#### **Details**



## **Snowflake Dining Table**

### With Cream Treat Chair

#### **Features**

- · Elegant dining set with the beauty of natural marble.
- Stain-resistant, the marble top is supported by sturdy metal legs.
- Complemented best with the Cream Treat chair, with its contrasting mix of subtle ivory tint of the seat, and the rich walnut textures of its legs.
- The metal understructure that looks like premium wood gives it strength of metal and elegance of wood.



#### Colour

Table



Chair



#### Material

MARBLE + WOOD + METAL

#### Measurements

6 Seater Table



80cm





Cream Treat Chair





#### **Proportion**











good interio

### good interio

## **Terrene Dining Table**

#### With Terrene Plus Chair

#### **Features**

- An elegant and sophisticated piece of design for your dining spaces.
- Comes with a marble top that's supported by sturdy legs and an ashwood frame.
- Complemented by Terrene Plus chair that is designed with a solid rubber wood understructure for strength and durability.



#### Colour

Table



Chair



#### Material

WOOD + MARBLE

#### Measurements

6 Seater Table



90cm





160cm

Terrene Plus Chair



#### **Proportion**



#### **Details**



# **Ingrid Rectangle Table**

#### With Chair & Bench

#### **Features**

- Dining set with classic natural walnut tones that is cosy and inviting.
- · Combination of table, cha