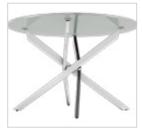

### **Opulent Advance Dining Table**

#### With Chair

#### **Features**

- · Sheesham wood frame, mounted on oakwood legs with a spacious tempered glass top.
- Smooth 360° swivel dining chair with a slightly reclining back, upholstered in a neutral-coloured abrasion resistant PVC upholstery.
- Swivel seat mounted on sturdy Sheesham wood legs, in a walnut shade, that are easy to assemble and disassemble due to their knockdown construction.