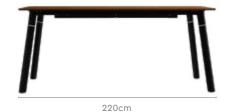

for comfort seating.



#### Measurements





Colour

Table



Material WOOD

| All sizes in cm | Width | Depth | Height |
|-----------------|-------|-------|--------|
| Chair           | 45.0  | 45.0  | 95.0   |

4 Seater Table



6 Seater Table



#### **Proportion**







### good interio

# **Mysterio Dining Table**

#### With Muna Chair

#### **Features**

- An eclectic blend of high-gloss finishes in warm wood and stone patterns.
- Value-for-space runner-inspired detail accommodates a spacious storage niche operated from the top with soft hinges.
- Superlative detailing with tapering legs provides structural stability and safety.



#### Colour

#### Table



Glossy Oak

Chair



Toffee



Peanut

### Material

WOOD & METAL

#### **Proportion**



#### Measurements





108.9cm





Muna Chair









Pair with Billet Bench

Mechanism

good interio

#### Details







# **Kosmic Dining Table**

#### With Chair

#### **Features**

- Minimalistic, sleek design with glossy ceramic-finished tabletop blends well with any interiors.
- Grey chairs with bucketstyled seats combine class, comfort, and functionality for easy cleaning.
- Metal-framed pedestal ensures sturdiness, supports leg space, and makes it easy to add extra seats.



#### Colour

8 Seater Table



White Ceramic

Chair



Dark Grey

#### Material

**WOOD & METAL** 

#### Measurements

6 Seater Table



Kosmic Chair



#### In this set

Opulent Advanced **Buffet Table** → Pg 241



#### **Proportion**











good interio

### good interio

# **Kyle Dining Table**

#### With Kosmic Chair

#### **Feature