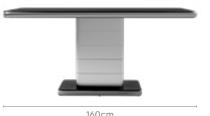

s gives a fresh appeal, which is further enhanced by the comfy Fortune NX Chair.
- Perfect for small families and compact spaces.



#### Colour

Table



Chair



#### Material

METAL + GLASS



Fortune NX Chair

120cm

Measurements

4 Seater Table

57.5cm

**Details** 

#### Proportion







55cm



# **Neo Apple Dining Table**

#### With Novice Chair

#### **Features**

- An elegant table with an angular frame and a blend of dark and metallic shades.
- A colour combination that will stay true to your lifestyle and never go out of date.
- A unique shape that occupies less space and blends with every style of decor.
- Easy to clean upholstery on chairs that also provides a smooth texture.



#### Colour

Table & Chair



#### Material

METAL + GLASS

#### Measurements

6 Seater Table





#### Novice Chair



#### Proportion













### good interio

# **Cooper Dining Table**

#### With Radiance NX Chair

#### **Features**

- The chrome-plated design sets this dining set apart.
- An undershelf for storage that can be used for your day-to-day storage as well as during gatherings.
- Combined with complementary and uber comfortable chairs.



#### Colour

#### Table



Chair



#### Material

METAL + GLASS

#### Measurements

#### 6 Seater Table



90cm



196



Radiance NX Chair





#### **Proportion**



#### **Details**







### **Brawn Table**

#### With Tia Chair

#### **Features**

- · Modern look with sleek black table legs and glass top.
- The large table top is enough to cater large families during house parties and functions, while the undershelf helps man