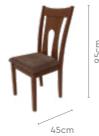

#### Opulent Advanced Chair

#### Material

METAL + GLASS

Fortune NX Chair

120cm

Measurements

4 Seater Table

57.5cm

**Details** 