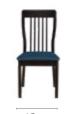

#### Opulent Advanced Chair

#### Material

METAL + GLASS

Fortune NX Chair

120cm

Measurements

4 Seater Table

57.5cm

**Details** 