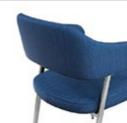

d quick maintenance.



Colour

Table



Dark Chocolate

Chair



Cream

#### Material

WOOD + GLASS

#### Measurements

#### 8 Seater Table







210cm

#### Crescent Chair



#### **Proportion**











Dining Room / Glass Top Table

194

*good* interio

#### Dining Room / Glass Top Table

### 195

### *good* interio

## **Astral Dining Table**

#### With Fortune NX Chair

#### **Features**

- Compact new age look that complements all types of interior spaces.
- Glass top with diagonal metal legs gives a fresh appeal, which is further enhanced by the comfy Fortune NX Chair.
- Perfect for small families and compact spaces.



#### Colour

Table



Chair



#### Material

METAL + GLASS



Fortune NX Chair

120cm

Measurements

4 Seater Table

57.5cm

**Details** 

#### Proportion







55cm



# **Neo Apple Dining Table**

#### With Novice Chair

#### **Features**

- An elegant table with an angular frame and a blend of dark and metallic shades.
- A colour combination that will stay true to your lifestyle and never go out of date.
- A unique shape that occupies less space and blends with every style of decor.
- Easy to clean upholstery on chairs that also provides a smooth texture.



#### Colour

Table & Chair



#### Material

METAL + GLASS

#### Measurements

6 Seater Table





#### Novice Chair



#### Proportion













### good interio

# **Cooper Dining Table**

#### With Radiance NX Chair

#### **Features**

- The chrome-plated design sets this dining set apart.
- An undershelf for storage that can be used for your day-to-day storage as well as during gat