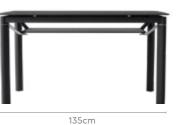

ning set apart.
- An undershelf for storage that can be used for your day-to-day storage as well as during gatherings.
- Combined with complementary and uber comfortable chairs.



#### Colour

#### Table



Chair



#### Material

METAL + GLASS

#### Measurements

#### 6 Seater Table



90cm



196



Radiance NX Chair





#### **Proportion**



#### **Details**







### **Brawn Table**

#### With Tia Chair

#### **Features**

- · Modern look with sleek black table legs and glass top.
- The large table top is enough to cater large families during house parties and functions, while the undershelf helps manage serving items.
- Complemented with equally stylish Tia chairs.



#### Colour

Table



Clear

Chair



Black

#### Material

METAL + GLASS

#### Measurements

6 Seater Table







Tia Chair



#### **Proportion**









# **Aurelia Dining Table**

#### With Chair

#### **Features**

- A unique botanicalpatterned design for your dining space.
- The tempered glass top, metal-welded components in the understructure, and the anti-slip neoprene rings ensure durability.
- Design is screen-printed onto the leatherette upholstery of the chair as



good interio

#### Colour

Table & Chair



### Material

METAL + GLASS

#### Measurements

#### 6 Seater Table





Chair





#### **Proportion**



#### Details







# **Mod Knight Table**

### With Ebony Chair

#### **Features**

- Break away from typical designs. Make way for this modish dining table in your dining space and stay trendy.
- · The sleek silver, chromeplated legs of the table add elegance to the structure