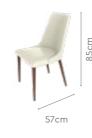

#### Opulent Advanced Chair

#### Measurements

6 Seater Table

Swivel

Mechanism

160cm