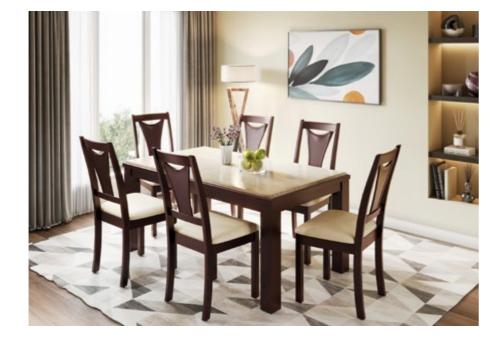

### **Opulent Advance Dining Table**

#### With Chair

#### **Features**

- · Sheesham wood frame, mounted on oakwood legs with a spacious tempered glass top.
- Smooth 360° swivel dining chair with a slightly reclining back, upholstered in a neutral-coloured abrasion resistant PVC upholstery.
- Swivel seat mounted on sturdy Sheesham wood legs, in a walnut shade, that are easy to assemble and disassemble due to their knockdown construction.