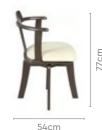

able, chair, and bench provides enough space for all family members, young or old.
- The Sheesham wood frame gives it a strong and durable structure, and is insect-resistant.



#### Colour

Table



Fine Walnut

Chair



Light Brown

#### Material

WOOD

#### Measurements

6 Seater Table







#### **Proportion**











Mechanism

### good interio

# **Atlanta Plus Dining Table**

#### With Chair

#### **Features**

- A blend of unique traditional aesthetics and modern techniques.
- Chairs come with the swivel mechanism, enhancing the comfort of your dining experience.
- This table has a sleek and compact look, and is available in dark brown wood.



#### Colour

#### Table



Chair



Beige

#### Material

WOOD

#### Measurements

#### 6 Seater Table





150cm

Atlanta Plus Chair





#### **Proportion**



#### Details





# **Sinewy Dining Table**

#### With Chair

#### **Features**

- An apt solution for the rising demand of flexible furniture pieces.
- Extendable hardwood dining set that adjusts and caters to the different needs of Indian families.
- The powder coating on the table surface provides resistance against a majority of chemicals, moisture, and heat.



#### Colour

Table



#### Material

WOOD

#### Measurements

| All sizes in cm | Width | Depth | Height |
|-----------------|-------|-------|--------|
| Chair           | 44.0  | 57.0  | 90.0   |

#### 6 Seater Table







#### **Proportion**







### good interio

# **Arctic Dining Table**

### With Allure Chair

#### **Features**

- A compact solution for small eating areas or kitchens that exte