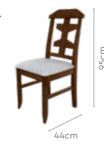

#### Measurements

| All sizes in cm | Width | Depth | Height |
|-----------------|-------|-------|--------|
| Ebony Chair     | 57.0  | 44.0  | 97.0   |