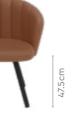

g.



#### Measurements





Colour

Table



Material WOOD

| All sizes in cm | Width | Depth | Height |
|-----------------|-------|-------|--------|
| Chair           | 45.0  | 45.0  | 95.0   |

4 Seater Table



6 Seater Table



#### **Proportion**







### good interio

# **Mysterio Dining Table**

#### With Muna Chair

#### **Features**

- An eclectic blend of high-gloss finishes in warm wood and stone patterns.
- Value-for-space runner-inspired detail accommodates a spacious storage niche operated from the top with soft hinges.
- Superlative detailing with tapering legs provides structural stability and safety.



#### Colour

#### Table



Glossy Oak

Chair



Toffee



Peanut

### Material

WOOD & METAL

#### **Proportion**



#### Measurements





108.9cm





Muna Chair









Pair with Billet Bench

Mechanism

good interio

#### Details







# **Kosmic Dining Table**

#### With Chair

#### **Features**

- Minimalistic, sleek design with glossy ceramic-finished tabletop blends well with any interiors.
- Grey chairs with bucketstyled seats combine class, comfort, and functionality for easy cleaning.
- Metal-framed pedestal ensures sturdiness, supports leg space, and makes it easy to add extra seats.



#### Colour

8 Seater Table



White Ceramic

Chair



Dark Grey

#### Material

**WOOD & METAL** 

#### Measurements

6 Seater Table



Kosmic Chair



#### In this set

Opulent Advanced **Buffet Table** → Pg 241



#### **Proportion**











good interio

### good interio

# **Kyle Dining Table**

#### With Kosmic Chair

#### **Features**

- Glossy blac