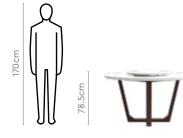

## **Elixir Dining Table**

### With Opulent Plus Chair

#### **Features**

- · A chic dining set that will make your dining area the focal point of your home.
- It contrasts well with the pristine white marble surface when used with the Opulent Advanced dining chair, which has a light brown upholstery.
- The 4-seat dining set is an efficient space-saving option for compact spaces.

#### Measurements

4 Seater Dining Table

136cm