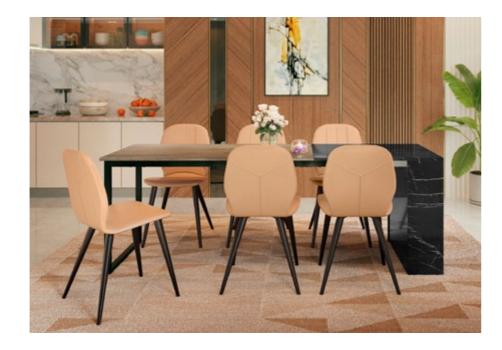

### **Opulent Advance Dining Table**

#### With Chair

#### **Features**

- · Sheesham wood frame, mounted on oakwood legs with a spacious tempered glass top.
- Smooth 360° swivel dining chair with a slightly reclining back, upholstered in a neutral-coloured abrasion resistant PVC upholstery.
- Swivel seat mounted on sturdy Sheesham wood legs, in a walnut shade, that are easy to assemble and disassemble due to their knockdown construction.

#### Colour

Table & Chair

#### Material

WOOD + GLASS

#### Measurements

6 Seater Table

Swivel

Mechanism

160cm