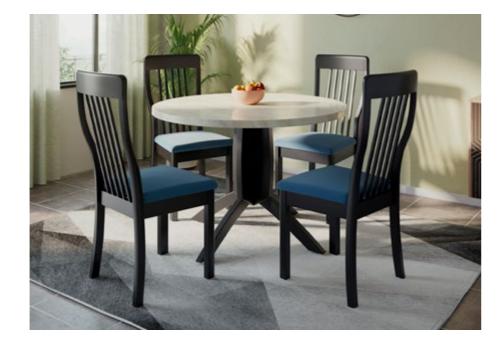

## **Elixir Dining Table**

### With Opulent Plus Chair

#### **Features**

- · A chic dining set that will make your dining area the focal point of your home.
- It contrasts well with the pristine white marble surface when used with the Opulent Advanced dining chair, which has a light brown upholstery.
- The 4-seat dining set is an efficient space-saving option for compact spaces.

#### Colour

Table

Chair

#### Material

WOOD + MARBLE

#### Measurements

4 Seater Dining Table

136cm

#### Opulent Plus Chair