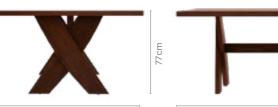

# **Aspyn Dining Table**

#### With Chair

#### **Features**

- True to Scandinavian design, the Aspyn Dining Table is functional, durable, and inviting with its warm walnut finish.
- The curved chairs are upholstered in a striking navy blue and white pattern, adding an empirical aura to the ambiance.
- The round table with its distinct X-shaped base utilizes minimal space and creates a quaint but spacious spot for dining, entertaining, and cosy conversations.

#### Colour

Table

Chair

Navy Blue

#### Material

WOOD

#### Measurements

4 Seater Table

#### **Proportion**

Dining Room / Wooden Top Table

230

Good interio Dinir