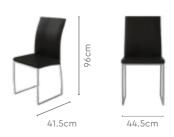

#### Measurements

6 Seater Table

Swivel

Mechanism

160cm

#### Opulent Advanced Chair

#### **Proportion**