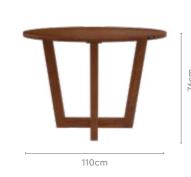

#### **Features**

- True to Scandinavian design, the Aspyn Dining Table is functional, durable, and inviting with its warm walnut finish.
- The curved chairs are upholstered in a striking navy blue and white pattern, adding an empirical aura to the ambiance.
- The round table with its distinct X-shaped base utilizes minimal space and creates a quaint but spacious spot for dining, entertaining, and cosy conversations.

#### Measurements

4 Seater Table