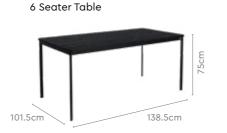

#### **Features**

- · Simple, minimalistic design with tapering metal legs. Attractive high-quality tabletop choices and table patterns.
- The 4- and 6-seater configurations can be customized to create your dining ambience by mixing and matching from a variety of seating.

#### Colour

Table

Pietra Grigia

Gordion (only 6 seater)

Black Flora (only 6 seater)

Banana Leaf (only 4 seater)

Red

#### Material

**WOOD & GLASS & METAL** 

#### Measurements

4 Seater Table

6 Seater Table

180cm

Pair with

Proportion

**Enkel Bench** (available in other colours)