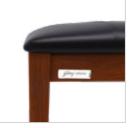

### **Opulent Advance Dining Table**

#### With Chair

#### **Features**

- · Sheesham wood frame, mounted on oakwood legs with a spacious tempered glass top.
- Smooth 360° swivel dining chair with a slightly reclining back, upholstered in a neutral-coloured abrasion resistant PVC upholstery.
- Swivel seat mounted on sturdy Sheesham wood legs, in a walnut shade, that are easy to assemble and disassemble due to their knockdown construction.

#### Opulent Advanced Chair