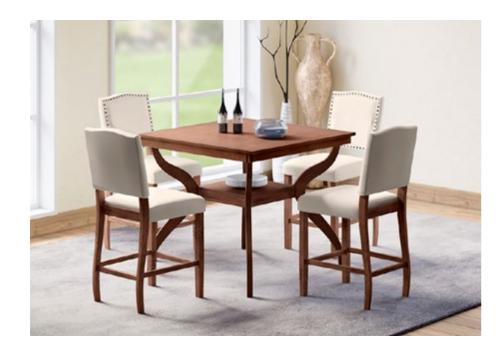

### Kiera Bar Table

#### With Chair

#### **Features**

- · Chic and sophisticated, the Kiera Bar Table is attractively designed with elegantly curved legs and a handy bottom shelf for storing glasses or snacks.
- The Kiera Chairs are transitional in design with well-cushioned seats, upholstered in a neutral tone.
- Boasting both style and comfort, the Kiera Table and Chair set will transform any home into a trendy hotspot for brunches and casual cocktail parties.

#### Colour

#### Table

Chair

Beige

#### Material

WOOD

#### Measurements

240

Chair

**Proportion** 

#### Details