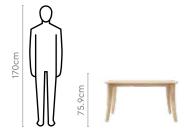

Simple design that blends in with all interior spaces and fits in nicely in dining spaces.
- Complemented by sturdy chairs with royal blue upholstery.



#### Colour

Table



Marble

Chair



Royal Blue

#### Material

WOOD

#### Measurements

6 Seater Table







Allure Chair





**Proportion** 











# Sandcastle Dining Table

#### With Chair

#### **Features**

- A solid, UV cured, and matte-finished rubber wood frame with sleek curved legs, makes this table a must-have.
- The whitewash-shaded wooden frame and the rustcoloured fabric upholstery, make this dining collection an attractive addition to any home.



#### Colour

#### Table



Chair



#### Material

WOOD

#### Measurements

#### 6 Seater Table







4 Seater Table

good interio

Sandcastle Chair



#### Proportion



#### Details



# **Ingrid Square Table**

#### With Chair & Bench

#### **Features**

- The dining set is also available in a 4-seater configuration, which may be coupled with either three seats and a bench, or four matching chairs.
- Can be easily accommodated in a smaller room.



#### Colour

#### Table



Fine Walnut

#### Chair



Light Brown

#### Material

WOOD

#### Measurements

#### 4 Seater Table







#### Proportion









good interio

### good interio

# **Swish Dining Table**

#### With Chair

#### **Features**

- A straightforward and timeless design that is aesthetic and comfortable at the same time.
- The mahogany tone stands out and provides the furniture a classic appearance.
- Rubber wood understructure provides strength and durability.



#### Colour

Table