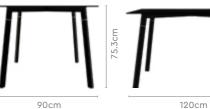

seat chairs have all-round cushioning for comfort.



#### Colour

#### Table



Off White & Black

Chair



#### Material

**WOOD & GLASS** 

#### Measurements





6 Seater Table (Expanded)



Tuscany NX Chair



#### **Proportion**



#### Details



## **Aclectic Dining Table**

#### With Octect Chair

#### **Features**

- · Simple, minimalistic design with tapering metal legs. Attractive high-quality tabletop choices and table patterns.
- The 4- and 6-seater configurations can be customized to create your dining ambience by mixing and matching from a variety of seating.



#### Colour

Table



Pietra Grigia



Gordion (only 6 seater)



Black Flora (only 6 seater)



Banana Leaf (only 4 seater)





Red



#### Material

**WOOD & GLASS & METAL** 

#### Measurements

4 Seater Table





6 Seater Table

180cm

Pair with

Proportion





**Enkel Bench** (available in other colours)











### goong interio

## **Franky Dining Table**

#### With Ellie Chair

#### **Features**

- Franky offers dining tables in various sizes for compact spaces without compromising on table space needed for Indian meals.
- Tabletops with marble finishes exude strong character and enhance the simplistic beauty of these tables. They are also easy to clean.
- Distinct diagonal orientation of legs maximises legroom and enhances stability thanks to the customized Joining Wedge details. Rounded corners add safety.



#### Colour

#### Table



Pietra Grigia Balck



White Carrara

Chair



#### Material

**WOOD & METAL** 

#### **Proportion**



#### Measurements





good interio





#### D