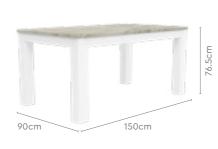

## **Aclectic Dining Table**

#### With Octect Chair

#### **Features**

- · Simple, minimalistic design with tapering metal legs. Attractive high-quality tabletop choices and table patterns.
- The 4- and 6-seater configurations can be customized to create your dining ambience by mixing and matching from a variety of seating.

#### Colour

Table

Pietra Grigia

Gordion (only 6 seater)

Black Flora (only 6 seater)

Banana Leaf (only 4 seater)

Red

#### Material

**WOOD & GLASS & METAL** 

#### Measurements

4 Seater Table

6 Seater Table

180cm

Pair with

Proportion

**Enkel Bench** (available in other colours)