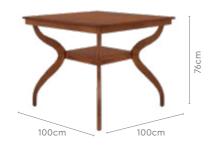

### Kiera Bar Table

#### With Chair

#### **Features**

- · Chic and sophisticated, the Kiera Bar Table is attractively designed with elegantly curved legs and a handy bottom shelf for storing glasses or snacks.
- The Kiera Chairs are transitional in design with well-cushioned seats, upholstered in a neutral tone.
- Boasting both style and comfort, the Kiera Table and Chair set will transform any home into a trendy hotspot for brunches and casual cocktail parties.

#### Material

WOOD

#### Measurements

240

Chair

**Proportion** 