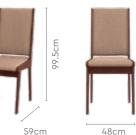

#### Measurements

6 Seater Table

Swivel

Mechanism

160cm

#### Opulent Advanced Chair

#### **Proportion**