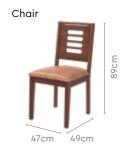

rdy legs and an ashwood frame.
- Complemented by Terrene Plus chair that is designed with a solid rubber wood understructure for strength and durability.



#### Colour

Table



Chair



#### Material

WOOD + MARBLE

#### Measurements

6 Seater Table



90cm





160cm

Terrene Plus Chair



#### **Proportion**



#### **Details**



# **Ingrid Rectangle Table**

#### With Chair & Bench

#### **Features**

- Dining set with classic natural walnut tones that is cosy and inviting.
- · Combination of table, chair, and bench provides enough space for all family members, young or old.
- The Sheesham wood frame gives it a strong and durable structure, and is insect-resistant.



#### Colour

Table



Fine Walnut

Chair



Light Brown

#### Material

WOOD

#### Measurements

6 Seater Table







#### **Proportion**











Mechanism

### good interio

# **Atlanta Plus Dining Table**

#### With Chair

#### **Features**

- A blend of unique traditional aesthetics and modern techniques.
- Chairs come with the swivel mechanism, enhancing the comfort of your dining experience.
- This table has a sleek and compact look, and is available in dark brown wood.



#### Colour

#### Table



Chair



Beige

#### Material

WOOD

#### Measurements

#### 6 Seater Table





150cm

Atlanta Plus Chair





#### **Proportion**



#### Details





# **Sinewy Dining Table**

#### With Chair

#### **Features**

- An apt solution for the rising demand of flexible furniture pieces.
- Extendable hardwood dining set that adjusts and caters to the different needs of Indian families.
- The powder coat