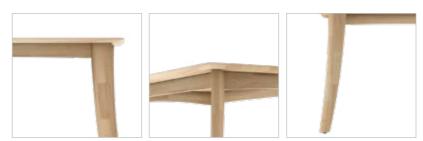

#### **Features**

- · Sheesham wood frame, mounted on oakwood legs with a spacious tempered glass top.
- Smooth 360° swivel dining chair with a slightly reclining back, upholstered in a neutral-coloured abrasion resistant PVC upholstery.
- Swivel seat mounted on sturdy Sheesham wood legs, in a walnut shade, that are easy to assemble and disassemble due to their knockdown construction.