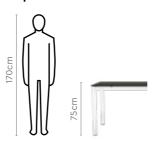

Seater Table





Chair





#### **Proportion**



#### Details







# **Mod Knight Table**

### With Ebony Chair

#### **Features**

- Break away from typical designs. Make way for this modish dining table in your dining space and stay trendy.
- · The sleek silver, chromeplated legs of the table add elegance to the structure, making it a stylish addition to your interiors.
- Topped with glass, this table looks elegant all the while having the toughness of tempered glass. The glass also makes it a versatile matching option.



#### Colour

Table & Chair





#### Material

METAL + GLASS

#### Measurements

| All sizes in cm | Width | Depth | Height |
|-----------------|-------|-------|--------|
| Ebony Chair     | 57.0  | 44.0  | 97.0   |

#### 6 Seater Table





#### **Proportion**







### good interio

# **Glaze Pro Dining Table**

200

#### With Pluto Pro Chair

#### **Features**

- · Chic design with transparent glass tabletop and bevelled edges suitable for modern spaces.
- Open under storage shelf for easy access and stowing of dining table accessories.
- Contemporary high-backed chairs with U-shaped cantilever metal base provides comfort and stability.
- Chairs work well in alternate settings.



#### Colour

Table



Silver

Chair



Material

**GLASS & METAL** 

#### Measurements

6 Seater Table



Pluto Pro Chair



#### **Proportion**



#### **Details**



## **Bezel Dining Table**

#### With Fraise Chair

#### **Features**

- Inspired by the Parsons style, geometrics and simplicity come together in this spray-painted glass table with a central transpare