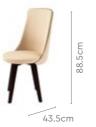

ing Room

Page 192

Glass Top

Table

Page 209

Wooden Top

Table

Page 241

**Buffet Table** 

Page 206

Marble Top

Table

Page 240

Bar / Counter

Page 242

Bench

### **Opulent Advance Dining Table**

#### With Chair

#### **Features**

- · Sheesham wood frame, mounted on oakwood legs with a spacious tempered glass top.
- Smooth 360° swivel dining chair with a slightly reclining back, upholstered in a neutral-coloured abrasion resistant PVC upholstery.
- Swivel seat mounted on sturdy Sheesham wood legs, in a walnut shade, that are easy to assemble and disassemble due to their knockdown construction.



good interio

wood products

#### Colour

Table & Chair



#### Material

WOOD + GLASS



#### Measurements

6 Seater Table







Swivel

Mechanism

160cm

#### Opulent Advanced Chair





#### **Proportion**



#### Details







## **Crescent Dining Table**

#### With Chair

#### **Features**

- · The dining set follows modern aesthetics and a clean, linear shape that is accentuated with the clear tempered glass top.
- Sleek understorage shelf provides space for storage.
- · Table base is crafted with metal. This combination of glass and metal enables easy and quick maintenance.



Colour

Table



Dark Chocolate

Chair



Cream

#### Material

WOOD + GLASS

#### Measurements

#### 8 Seater Table







210cm

#### Crescent Chair



#### **Proportion**











Dining Room / Glass Top Table

194

*good* interio

#### Dining Room / Glass Top Table

### 195

### *good* interio

## **Astral Dining Table**

#### With Fortune NX Chair

#### **Features**

- Compact new ag