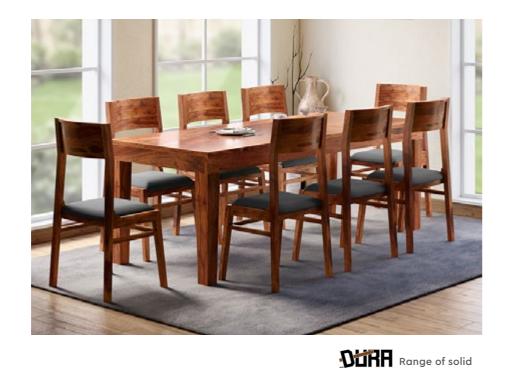

## **Grande Adv Dining Table**

#### With Chair

#### **Features**

- The Grande Advance Dining Table is from our Dura-wood series dedicated to those who love the rustic charm and the warmth of solid wood furniture.
- The table boasts visible wooden grains and knot marks that are natural properties of Sheesham wood, creating a rich texture for an enhanced dining experience.
- The open space below the table facilitates easier cleaning. Chairs are wellcushioned for comfort seating.

#### Measurements

Colour

Table

Material WOOD

| All sizes in cm | Width | Depth | Height |
|-----------------|-------|-------|--------|
| Chair           | 45.0  | 45.0  | 95.0   |

4 Seater Table

6 Seater Table