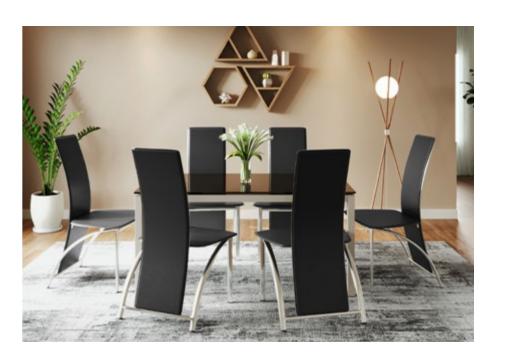

### **Opulent Advance Dining Table**

#### With Chair

#### **Features**

- · Sheesham wood frame, mounted on oakwood legs with a spacious tempered glass top.
- Smooth 360° swivel dining chair with a slightly reclining back, upholstered in a neutral-coloured abrasion resistant PVC upholstery.
- Swivel seat mounted on sturdy Sheesham wood legs, in a walnut shade, that are easy to assemble and disassemble due to their knockdown construction.

#### Colour

Table & Chair

#### Material

WOOD + GLASS

#### Measurements

6 Seater Table

Swivel

Mechanism

160cm

#### Opulent Advanced Chair