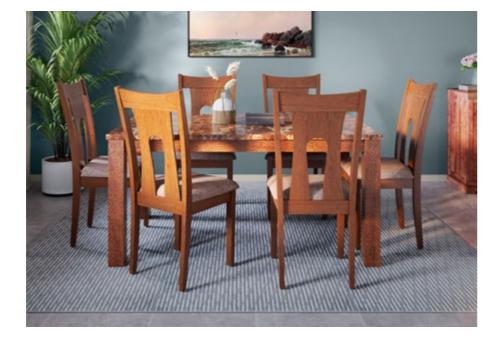

### **Opulent Advance Dining Table**

#### With Chair

#### **Features**

- · Sheesham wood frame, mounted on oakwood legs with a spacious tempered glass top.
- Smooth 360° swivel dining chair with a slightly reclining back, upholstered in a neutral-coloured abrasion resistant PVC upholstery.
- Swivel seat mounted on sturdy Sheesham wood legs, in a walnut shade, that are easy to assemble and disassemble due to their knockdown construction.