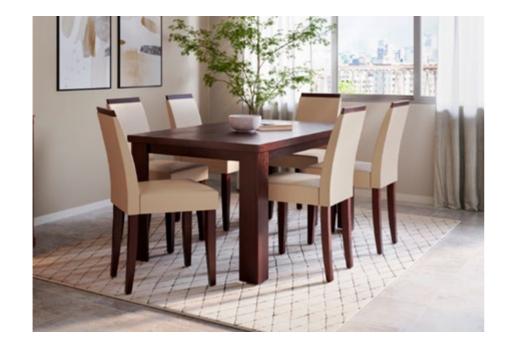

# **Ingrid Rectangle Table**

#### With Chair & Bench

#### **Features**

- Dining set with classic natural walnut tones that is cosy and inviting.
- · Combination of table, chair, and bench provides enough space for all family members, young or old.
- The Sheesham wood frame gives it a strong and durable structure, and is insect-resistant.