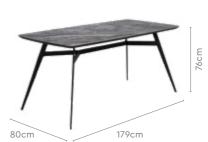

d extra seats.



#### Colour

8 Seater Table



White Ceramic

Chair



Dark Grey

#### Material

**WOOD & METAL** 

#### Measurements

6 Seater Table



Kosmic Chair



#### In this set

Opulent Advanced **Buffet Table** → Pg 241



#### **Proportion**











good interio

### good interio

# **Kyle Dining Table**

#### With Kosmic Chair

#### **Features**

- Glossy black tabletop creates an aesthetic backdrop for any tableware.
- Matte black legs taper outwards adding extra leg space to seat 6 comfortably.
- Classic dark grey chairs are easy to maintain and provide comfort for dining and after-meal conversation.
- Superior quality sturdiness and strength.



#### Colour

Table



Black Ceramic

Chair



Dark Grey

#### Material

**WOOD & METAL** 

#### Measurements

6 Seater Table





Kosmic Chair

### **Proportion**



#### Details







# **Troy Dining Table**

#### With Kosmic Chair

#### **Features**

- · The white glossy ceramicfinished tabletop is the highlight in this simple, but chic design that blends with most interiors.
- Matte black metal base creates a striking contrast with the tabletop.
- Dark grey chairs provide comfortable seating for meals, conversations, and board games.



#### Colour

Table



White Ceramic

Chair



Dark Grey

#### Material

**WOOD & METAL** 

#### Measurements

6 Seater Table



Kosmic Chair



#### In this set

Opulent Advanced **Buffet Table** 

→ Pg 241



#### **Proportion**









## **Jack Dining Table**

#### With Rose Chair

#### **Features**

- It is designed to easily fit in small spaces, so changing your interior