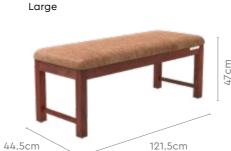

lutter.
- The design is trendy and features a cushioned seat with button-tufted PU upholstery.
- Crafted from solid Rubber wood, ensuring exceptional strength and long-lasting durability.



#### Colour



#### Material

WOOD

#### Measurements





#### **Proportion**



#### Details



# Ingrid

Dining Room / Bench

#### **Features**

- The Ingrid Dining Bench brings style to your dining space with a clean, neutral tone that suits any interior.
- The legs are made of solid Sheesham wood with a rich walnut finish. The well-cushioned seat is upholstered in light brown fabric, giving it a warm feel.
- Can serve as a decorative and functional bench in your entryway, or as practical seating for your living or dining room.



#### Colour



Light Brown

#### Material

WOOD

#### Measurements





#### Proportion





good interio

# Kalyx

#### **Features**

- The Kalyx dining bench is a versatile addition to your dining table, adding extra seating without the clutter of extra chairs.
- The bench has a gentle and soft look, with slim and sturdy legs. It makes good use of both vertical and horizontal space and adds balance to the dining furniture layout.
- The dark brown fabric goes well with any interior. It can be used in living rooms, foyers, and dining areas.



#### Colour



#### Material

METAL

#### Measurements



#### Proportion



#### Details



### **Enkel**

#### **Features**

- The Enkel bench is a simple and stylish seating option for the dining table that promotes interaction and intimacy.
- The bench can be docked under the table when not in use, complimenting