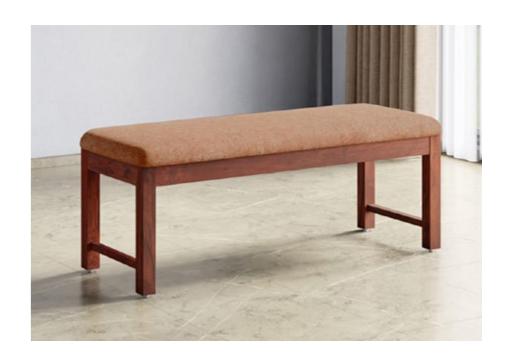

# Ingrid

Dining Room / Bench

#### **Features**

- The Ingrid Dining Bench brings style to your dining space with a clean, neutral tone that suits any interior.
- The legs are made of solid Sheesham wood with a rich walnut finish. The well-cushioned seat is upholstered in light brown fabric, giving it a warm feel.
- Can serve as a decorative and functional bench in your entryway, or as practical seating for your living or dining room.

#### Colour

Light Brown

#### Material

WOOD