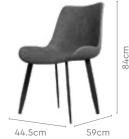

#### Material

METAL + GLASS

Fortune NX Chair

120cm

Measurements

4 Seater Table

57.5cm

**Details** 

#### Proportion

55cm