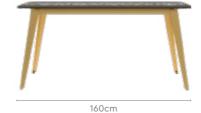

ss top.
- The large table top is enough to cater large families during house parties and functions, while the undershelf helps manage serving items.
- Complemented with equally stylish Tia chairs.



#### Colour

Table



Clear

Chair



Black

#### Material

METAL + GLASS

#### Measurements

6 Seater Table







Tia Chair



#### **Proportion**









# **Aurelia Dining Table**

#### With Chair

#### **Features**

- A unique botanicalpatterned design for your dining space.
- The tempered glass top, metal-welded components in the understructure, and the anti-slip neoprene rings ensure durability.
- Design is screen-printed onto the leatherette upholstery of the chair as



good interio

#### Colour

Table & Chair



### Material

METAL + GLASS

#### Measurements

#### 6 Seater Table





Chair





#### **Proportion**



#### Details







# **Mod Knight Table**

### With Ebony Chair

#### **Features**

- Break away from typical designs. Make way for this modish dining table in your dining space and stay trendy.
- · The sleek silver, chromeplated legs of the table add elegance to the structure, making it a stylish addition to your interiors.
- Topped with glass, this table looks elegant all the while having the toughness of tempered glass. The glass also makes it a versatile matching option.



#### Colour

Table & Chair





#### Material

METAL + GLASS

#### Measurements

| All sizes in cm | Width | Depth | Height |
|-----------------|-------|-------|--------|
| Ebony Chair     | 57.0  | 44.0  | 97.0   |

#### 6 Seater Table





#### **Proportion**







### good in