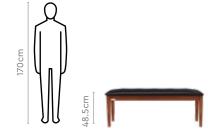

o the design.
- The charming crisscross pattern of the legs enhances the visual appeal.
- Crafted from robust Sheesham wood, known for its exceptional strength and resistance to wear and tear.



#### Colour



Light Brown

### Material WOOD

#### Measurements



#### Proportion









### **Feast**

#### **Features**

- The Feast bench is a sophisticated addition to your dining space with its glossy upholstery.
- The bench is convenient because it can seat many people without needing extra chairs, which helps to reduce clutter.
- The design is trendy and features a cushioned seat with button-tufted PU upholstery.
- Crafted from solid Rubber wood, ensuring exceptional strength and long-lasting durability.



#### Colour



#### Material

WOOD

#### Measurements





#### **Proportion**



#### Details



# Ingrid

Dining Room / Bench

#### **Features**

- The Ingrid Dining Bench brings style to your dining space with a clean, neutral tone that suits any interior.
- The legs are made of solid Sheesham wood with a rich walnut finish. The well-cushioned seat is upholstered in light brown fabric, giving it a warm feel.
- Can serve as a decorative and functional bench in your entryway, or as practical seating for your living or dining room.



#### Colour



Light Brown

#### Material

WOOD

#### Measurements





#### Proportion





good interio

# Kalyx

#### **Features**

- The Kalyx dining bench is a versatile addition to your dining table, adding extra seating without the clutter of extra chairs.
- The bench has a gentle and soft look, with slim and sturdy legs. It makes