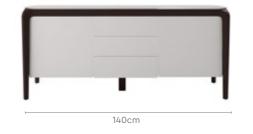

ring glasses or snacks.
- The Kiera Chairs are transitional in design with well-cushioned seats, upholstered in a neutral tone.
- Boasting both style and comfort, the Kiera Table and Chair set will transform any home into a trendy hotspot for brunches and casual cocktail parties.



#### Colour

#### Table



Chair



Beige

#### Material

WOOD

#### Measurements





240



Chair



**Proportion** 



#### Details







# **Opulent Advance**

#### **Features**

- Luxurious aesthetic with clean lines, form, and shape.
- Versatile glass top in a neutral colour, contrasted with darker legs in walnut shade.
- Sturdy Sheesham wood frame, oak wood legs, and tempered glass top.
- Easy to maintain, with ground clearance for cleaning.



#### Colour



#### Material

WOOD

#### Measurements







#### Details



#### **Proportion**





→ Pg 192



**Opulent Advanced** Chair



### Grayson

#### **Features**

- A compact and contemporary seating option for varied needs.
- The attractive design with black fabric fits in all types of spaces.
- Strong and durable with metal structure.



#### Colour



### Material

METAL

#### Measurements





#### Proportion



#### Details



### Lexi

Dining Room / Bench

#### **Features**

- Carefully built from solid rubber wood, this strong and long-lasting elegant bench is a must-have for your living space.
- Comes with a detachable velcro cushioning, making it possible for the users to change the upholstery when required.



#### Colour



Walnut & Citrus Green

#### Material

WOOD

#### Measurements



Bench





#### Proportion