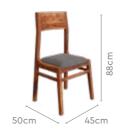

#### Measurements

| All sizes in cm | Width | Depth | Height |
|-----------------|-------|-------|--------|
| Ebony Chair     | 57.0  | 44.0  | 97.0   |