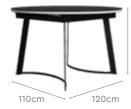

ckrest add to the aesthetics and dining comfort.



#### Colour & Material

Table



Chair



Material

**GLASS & METAL** 

#### Measurements

6 Seater Table



90cm



180cm

Proportion













Dining Room / Glass Top Table

good interio

 Dining Room / Glass Top Table

### 203

### good interio

# Salt & Pepper Dining Table

202

### With Tuscany NX Chair

#### **Features**

- · Contemporary, glossy, black tempered glass tabletop with off-white edges works well in areas with space constraints.
- Only one simple step is required to fold out the middle, off-white extension converting it to a 6 seater.
- Ultra-modern bucket seat chairs have all-round cushioning for comfort.



#### Colour

#### Table



Off White & Black

Chair



#### Material

**WOOD & GLASS** 

#### Measurements





6 Seater Table (Expanded)



Tuscany NX Chair



#### **Proportion**



#### Details



## **Aclectic Dining Table**

#### With Octect Chair

#### **Features**

- · Simple, minimalistic design with tapering metal legs. Attractive high-quality tabletop choices and table patterns.
- The 4- and 6-seater configurations can be customized to create your dining ambience by mixing and matching from a variety of seating.



#### Colour

Table



Pietra Grigia



Gordion (only 6 seater)



Black Flora (only 6 seater)



Banana Leaf (only 4 seater)





Red



#### Material

**WOOD & GLASS & METAL** 

#### Measurements

4 Seater Table





6 Seater Table

180cm

Pair with

Proportion





**Enkel Bench** (available in other colours)











### goong interio

## **Franky Dining Table**

#### Wit