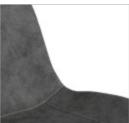

#### **Features**

- · Sheesham wood frame, mounted on oakwood legs with a spacious tempered glass top.
- Smooth 360° swivel dining chair with a slightly reclining back, upholstered in a neutral-coloured abrasion resistant PVC upholstery.
- Swivel seat mounted on sturdy Sheesham wood legs, in a walnut shade, that are easy to assemble and disassemble due to their knockdown construction.

#### Opulent Advanced Chair