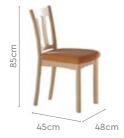

-coloured frame.
- Simple design that blends in with all interior spaces and fits in nicely in dining spaces.
- Complemented by sturdy chairs with royal blue upholstery.



#### Colour

Table



Marble

Chair



Royal Blue

#### Material

WOOD

#### Measurements

6 Seater Table







Allure Chair





**Proportion** 











# Sandcastle Dining Table

#### With Chair

#### **Features**

- A solid, UV cured, and matte-finished rubber wood frame with sleek curved legs, makes this table a must-have.
- The whitewash-shaded wooden frame and the rustcoloured fabric upholstery, make this dining collection an attractive addition to any home.



#### Colour

#### Table



Chair



#### Material

WOOD

#### Measurements

#### 6 Seater Table







4 Seater Table

good interio

Sandcastle Chair



#### Proportion



#### Details



# **Ingrid Square Table**

#### With Chair & Bench

#### **Features**

- The dining set is also available in a 4-seater configuration, which may be coupled with either three seats and a bench, or four matching chairs.
- Can be easily accommodated in a smaller room.



#### Colour

#### Table



Fine Walnut

#### Chair



Light Brown

#### Material

WOOD

#### Measurements

#### 4 Seater Table







#### Proportion









good interio

### good interio

# **Swish Dining Table**

#### With Chair

#### **Features**

- A straightforward and timeless design that is aesthetic and comfortable at the same time.
- The mahogany tone stands out and provides the furniture a classic appearance.
- Rubber wood understructure provides strength and durability.



###