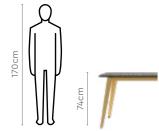

nough to cater large families during house parties and functions, while the undershelf helps manage serving items.
- Complemented with equally stylish Tia chairs.



#### Colour

Table



Clear

Chair



Black

#### Material

METAL + GLASS

#### Measurements

6 Seater Table







Tia Chair



#### **Proportion**









# **Aurelia Dining Table**

#### With Chair

#### **Features**

- A unique botanicalpatterned design for your dining space.
- The tempered glass top, metal-welded components in the understructure, and the anti-slip neoprene rings ensure durability.
- Design is screen-printed onto the leatherette upholstery of the chair as



good interio

#### Colour

Table & Chair



### Material

METAL + GLASS

#### Measurements

#### 6 Seater Table





Chair





#### **Proportion**



#### Details







# **Mod Knight Table**

### With Ebony Chair

#### **Features**

- Break away from typical designs. Make way for this modish dining table in your dining space and stay trendy.
- · The sleek silver, chromeplated legs of the table add elegance to the structure, making it a stylish addition to your interiors.
- Topped with glass, this table looks elegant all the while having the toughness of tempered glass. The glass also makes it a versatile matching option.



#### Colour

Table & Chair





#### Material

METAL + GLASS

#### Measurements

| All sizes in cm | Width | Depth | Height |
|-----------------|-------|-------|--------|
| Ebony Chair     | 57.0  | 44.0  | 97.0   |

#### 6 Seater Table





#### **Proportion**







### good interio

# **Glaze Pro Dining Table*