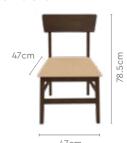

orage unit that can be opened from both sides.
- The 6-seater has square-tubed legs and ample leg room.



#### Colour

Table



Chair



Peanut



#### Material

**WOOD & METAL** 

#### Measurements

6 Seater Table





Sked Chair



good interio

#### Proportion





other colours)



#### Details







# **Ace Pro Dining Table**

#### With Chair

#### **Features**

- A compact 4-seater dining table ideal for areas with limited space.
- Lacquer-coated finish in dark wood adds a rich and warm ambience.
- Chairs with cushioned fabric upholstery add to the comforting appeal.
- Rubber Wood frame for table and chairs guarantees long-lasting strength and durability.



#### Colour

Table



Dark Wood

Chair



Dark Wood

#### Material

WOOD

### Measurements

4 Seater Table



Ace Pro Chair



#### **Proportion**









# **Holly Dining Table**

#### With Chair

#### **Features**

- Dark-wood finished dining table with a rustic twist has a warm and inviting look.
- Flat, angular legs and space between the tabletop and legs adds an aesthetic touch.
- Elegantly crafted chairs with attractive curvatures at the back take the entire dining set to a grander level.



good interio

#### Colour

#### Table



Chair



Material WOOD

#### Measurements

#### 6 Seater Table





Ace Pro Chair





#### **Proportion**



#### Details



## **Ivana Dining Table**

#### With Chair

#### **Features**

- · Airy and sophisticated, this white dining table and chair set highlight a glossy marble-finished tabletop.
- High-backed chairs with curved design elements and red seats create a striking