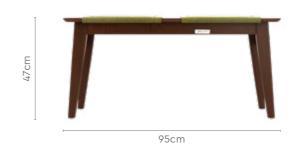

### **Billet**

#### **Features**

- A simple and clean design, the Billet bench saves on floor space without compromising on seating capacity. When not in use, it can be docked neatly under the table.
- Slanted, black cylindrical legs and upholstered seating add to the visual appeal.
- Seater proximity makes it easy to interact at the dining table.
- The Billet is a great choice for tight spaces or to balance the heaviness of a large table.