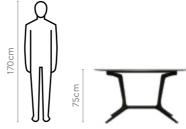

Toffee



Peanut

### Material

WOOD & METAL

#### **Proportion**



#### Measurements





108.9cm





Muna Chair









Pair with Billet Bench

Mechanism

good interio

#### Details







# **Kosmic Dining Table**

#### With Chair

#### **Features**

- Minimalistic, sleek design with glossy ceramic-finished tabletop blends well with any interiors.
- Grey chairs with bucketstyled seats combine class, comfort, and functionality for easy cleaning.
- Metal-framed pedestal ensures sturdiness, supports leg space, and makes it easy to add extra seats.



#### Colour

8 Seater Table



White Ceramic

Chair



Dark Grey

#### Material

**WOOD & METAL** 

#### Measurements

6 Seater Table



Kosmic Chair



#### In this set

Opulent Advanced **Buffet Table** → Pg 241



#### **Proportion**











good interio

### good interio

# **Kyle Dining Table**

#### With Kosmic Chair

#### **Features**

- Glossy black tabletop creates an aesthetic backdrop for any tableware.
- Matte black legs taper outwards adding extra leg space to seat 6 comfortably.
- Classic dark grey chairs are easy to maintain and provide comfort for dining and after-meal conversation.
- Superior quality sturdiness and strength.



#### Colour

Table



Black Ceramic

Chair



Dark Grey

#### Material

**WOOD & METAL** 

#### Measurements

6 Seater Table





Kosmic Chair

### **Proportion**



#### Details







# **Troy Dining Table**

#### With Kosmic Chair

#### **Features**

- · The white glossy ceramicfinished tabletop is the highlight in this simple, but chic design that blends with most interiors.