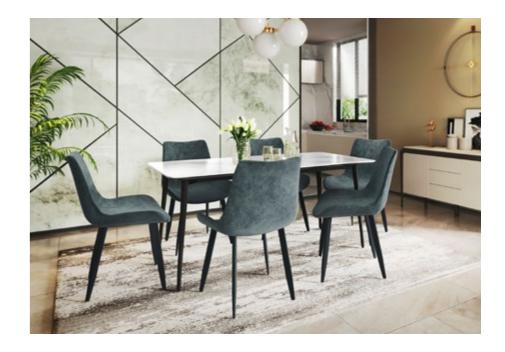

### **Opulent Advance Dining Table**

#### With Chair

#### **Features**

- · Sheesham wood frame, mounted on oakwood legs with a spacious tempered glass top.
- Smooth 360° swivel dining chair with a slightly reclining back, upholstered in a neutral-coloured abrasion resistant PVC upholstery.
- Swivel seat mounted on sturdy Sheesham wood legs, in a walnut shade, that are easy to assemble and disassemble due to their knockdown construction.

#### Colour

Table & Chair

#### Material

WOOD + GLASS

#### Measurements

6 Seater Table

Swivel

Mechanism

160cm