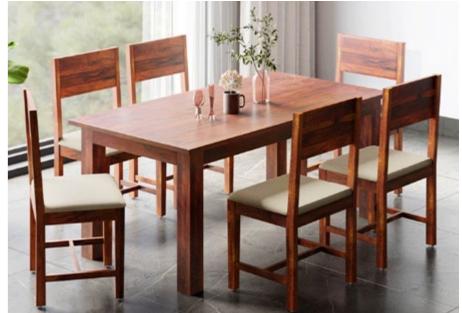

### **Opulent Advance Dining Table**

#### With Chair

#### **Features**

- · Sheesham wood frame, mounted on oakwood legs with a spacious tempered glass top.
- Smooth 360° swivel dining chair with a slightly reclining back, upholstered in a neutral-coloured abrasion resistant PVC upholstery.
- Swivel seat mounted on sturdy Sheesham wood legs, in a walnut shade, that are easy to assemble and disassemble due to their knockdown construction.

#### Colour

Table & Chair

#### Material

WOOD + GLASS

#### Measurements

6 Seater Table

Swivel

Mechanism

160cm