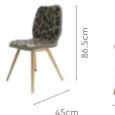

#### Material

METAL + GLASS

Fortune NX Chair

120cm

Measurements

4 Seater Table

57.5cm

**Details** 

#### Proportion

55cm