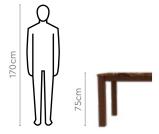

combination that enhances your decor.
- The padded fabric upholstery of the wooden chair is over the surface to provide a comfortable experience.



#### Colour



Chair



Cappuccino

#### Material

WOOD

#### Measurements

#### 6 Seater Table





150cm

42.5cm

#### Honey Chair





#### **Proportion**











good interio

### good interio

## **Amber Dining Table**

### With Honey Chair

#### **Features**

- Add luxurious appeal to your dining space with the deep cappuccino-brown tone of this table.
- Made of solid rubber wood. Hence strong and durable.
- Comfortable dining experience with sufficient leg room and spacious top.



#### Colour



Chair



Cappuccino

#### Material

WOOD

#### Measurements

6 Seater Table





150cm

#### Honey Chair





42.5cm

#### **Proportion**



#### **Details**







## **Grande Adv Dining Table**

#### With Chair

#### **Features**

- The Grande Advance Dining Table is from our Dura-wood series dedicated to those who love the rustic charm and the warmth of solid wood furniture.
- The table boasts visible wooden grains and knot marks that are natural properties of Sheesham wood, creating a rich texture for an enhanced dining experience.
- The open space below the table facilitates easier cleaning. Chairs are wellcushioned for comfort seating.



#### Measurements





Colour

Table



Material WOOD

| All sizes in cm | Width | Depth | Height |
|-----------------|-------|-------|--------|
| Chair           | 45.0  | 45.0  | 95.0   |

4 Seater Table



6 Seater Table



#### **Proportion**







### good interio

# **Mysterio D