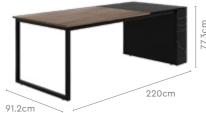

#### Measurements

8 Seater Table

106.5cm

180cm

48.6cm 48.6cm

Bench

#### **Proportion**