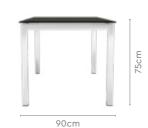

#### Measurements

#### 6 Seater Table





Chair





#### **Proportion**



#### Details







# **Mod Knight Table**

### With Ebony Chair

#### **Features**

- Break away from typical designs. Make way for this modish dining table in your dining space and stay trendy.
- · The sleek silver, chromeplated legs of the table add elegance to the structure, making it a stylish addition to your interiors.
- Topped with glass, this table looks elegant all the while having the toughness of tempered glass. The glass also makes it a versatile matching option.



#### Colour

Table & Chair





#### Material

METAL + GLASS

#### Measurements

| All sizes in cm | Width | Depth | Height |
|-----------------|-------|-------|--------|
| Ebony Chair     | 57.0  | 44.0  | 97.0   |

#### 6 Seater Table





#### **Proportion**







### good interio

# **Glaze Pro Dining Table**

200

#### With Pluto Pro Chair

#### **Features**

- · Chic design with transparent glass tabletop and bevelled edges suitable for modern spaces.
- Open under storage shelf for easy access and stowing of dining table accessories.
- Contemporary high-backed chairs with U-shaped cantilever metal base provides comfort and stability.
- Chairs work well in alternate settings.



#### Colour

Table



Silver

Chair



Material

**GLASS & METAL** 

#### Measurements

6 Seater Table



Pluto Pro Chair



#### **Proportion**



#### **Details**



## **Bezel Dining Table**

#### With Fraise Chair

#### **Features**

- Inspired by the Parsons style, geometrics and simplicity come together in this spray-painted glass table