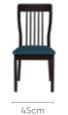

ilies.
- The powder coating on the table surface provides resistance against a majority of chemicals, moisture, and heat.



#### Colour

Table



#### Material

WOOD

#### Measurements

| All sizes in cm | Width | Depth | Height |
|-----------------|-------|-------|--------|
| Chair           | 44.0  | 57.0  | 90.0   |

#### 6 Seater Table







#### **Proportion**







### good interio

# **Arctic Dining Table**

### With Allure Chair

#### **Features**

- A compact solution for small eating areas or kitchens that extends into living spaces.
- The table is a contemporary blend of strong rubber wood frame, circular marble patterned top, and an attractive pedestal base.



#### Colour

#### Table



Chair



#### Material

WOOD

#### Measurements

#### 4 Seater Table



Allure Chair





good interio

#### **Proportion**



#### **Details**







# **Allure Dining Table**

#### With Chair

#### **Features**

- Luxe aesthetics with the combination of marble patterned table top and expresso-coloured frame.
- Simple design that blends in with all interior spaces and fits in nicely in dining spaces.
- Complemented by sturdy chairs with royal blue upholstery.



#### Colour

Table



Marble

Chair



Royal Blue

#### Material

WOOD

#### Measurements

6 Seater Table







Allure Chair





**Proportion** 











# Sandcastle Dining Table

#### With Chair

#### **Features**

- A solid, UV cured, and matte-finished rubber wood frame with sleek curved legs, makes this table a must-have.
- The whitewash-shaded wooden frame and the rustcoloured fabric upholstery, make this d