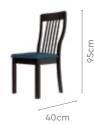

or kitchens that extends into living spaces.
- The table is a contemporary blend of strong rubber wood frame, circular marble patterned top, and an attractive pedestal base.



#### Colour

#### Table



Chair



#### Material

WOOD

#### Measurements

#### 4 Seater Table



Allure Chair





good interio

#### **Proportion**



#### **Details**







# **Allure Dining Table**

#### With Chair

#### **Features**

- Luxe aesthetics with the combination of marble patterned table top and expresso-coloured frame.
- Simple design that blends in with all interior spaces and fits in nicely in dining spaces.
- Complemented by sturdy chairs with royal blue upholstery.



#### Colour

Table



Marble

Chair



Royal Blue

#### Material

WOOD

#### Measurements

6 Seater Table







Allure Chair





**Proportion** 











# Sandcastle Dining Table

#### With Chair

#### **Features**

- A solid, UV cured, and matte-finished rubber wood frame with sleek curved legs, makes this table a must-have.
- The whitewash-shaded wooden frame and the rustcoloured fabric upholstery, make this dining collection an attractive addition to any home.



#### Colour

#### Table



Chair



#### Material

WOOD

#### Measurements

#### 6 Seater Table







4 Seater Table

good interio

Sandcastle Chair



#### Proportion



#### Details



# **Ingrid Square Table**

#### With Chair & Bench

#### **Features**

- The dining set is also available in a 4-seater configuration, which may be coupled with either three seats and a bench, or four matching chairs.
- Can be easily accommodated in a smaller roo