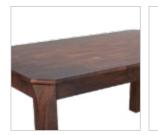

# **Opulent Advance**

#### **Features**

- Luxurious aesthetic with clean lines, form, and shape.
- Versatile glass top in a neutral colour, contrasted with darker legs in walnut shade.
- Sturdy Sheesham wood frame, oak wood legs, and tempered glass top.
- Easy to maintain, with ground clearance for cleaning.

#### **Proportion**

→ Pg 192

**Opulent Advanced** Chair