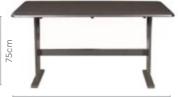

# **Opulent Advance**

#### **Features**

- Luxurious aesthetic with clean lines, form, and shape.
- Versatile glass top in a neutral colour, contrasted with darker legs in walnut shade.
- Sturdy Sheesham wood frame, oak wood legs, and tempered glass top.
- Easy to maintain, with ground clearance for cleaning.

#### **Proportion**

→ Pg 192

**Opulent Advanced** Chair