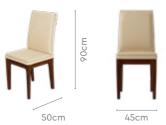

- The metal understructure that looks like premium wood gives it strength of metal and elegance of wood.



#### Colour

Table



Chair



#### Material

MARBLE + WOOD + METAL

#### Measurements

6 Seater Table



80cm





Cream Treat Chair





#### **Proportion**











good interio

### good interio

## **Terrene Dining Table**

#### With Terrene Plus Chair

#### **Features**

- An elegant and sophisticated piece of design for your dining spaces.
- Comes with a marble top that's supported by sturdy legs and an ashwood frame.
- Complemented by Terrene Plus chair that is designed with a solid rubber wood understructure for strength and durability.



#### Colour

Table



Chair



#### Material

WOOD + MARBLE

#### Measurements

6 Seater Table



90cm





160cm

Terrene Plus Chair



#### **Proportion**



#### **Details**



# **Ingrid Rectangle Table**

#### With Chair & Bench

#### **Features**

- Dining set with classic natural walnut tones that is cosy and inviting.
- · Combination of table, chair, and bench provides enough space for all family members, young or old.
- The Sheesham wood frame gives it a strong and durable structure, and is insect-resistant.



#### Colour

Table



Fine Walnut

Chair



Light Brown

#### Material

WOOD

#### Measurements

6 Seater Table







#### **Proportion**











Mechanism

### good interio

# **Atlanta Plus Dining Table**

#### With Chair

#### **Features**

- A blend of unique traditional aesthetics and modern techniques.
- Chairs come with the swivel mechanism, enhancing the comfort of your dining experience.
- Thi