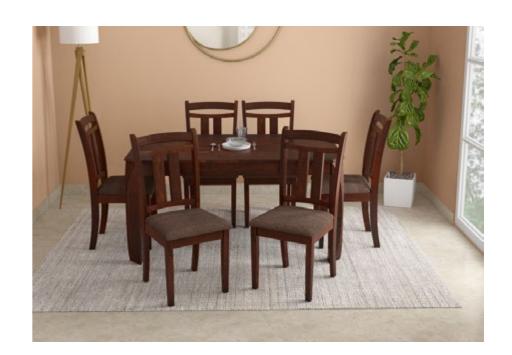

### **Opulent Advance Dining Table**

#### With Chair

#### **Features**

- · Sheesham wood frame, mounted on oakwood legs with a spacious tempered glass top.
- Smooth 360° swivel dining chair with a slightly reclining back, upholstered in a neutral-coloured abrasion resistant PVC upholstery.
- Swivel seat mounted on sturdy Sheesham wood legs, in a walnut shade, that are easy to assemble and disassemble due to their knockdown construction.