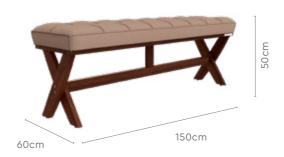

### **Bliss**

#### **Features**

- The elegant Bliss bench enhances the look of your dining space and adds to the seating capacity.
- The foam cushioning is thick and has a neutral tone. It integrates well with interiors and has tufted accents that add to the design.
- The charming crisscross pattern of the legs enhances the visual appeal.
- Crafted from robust Sheesham wood, known for its exceptional strength and resistance to wear and tear.

#### Colour

Light Brown

### Material WOOD

#### Measurements

#### Proportion