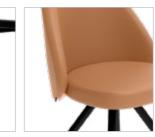

### **Opulent Advance Dining Table**

#### **Features**

- · Sheesham wood frame, mounted on oakwood legs with a spacious tempered glass top.
- Smooth 360° swivel dining chair with a slightly reclining back, upholstered in a neutral-coloured abrasion resistant PVC upholstery.
- Swivel seat mounted on sturdy Sheesham wood legs, in a walnut shade, that are easy to assemble and disassemble due to their knockdown construction.

#### Opulent Advanced Chair

#### **Proportion**

#### Details