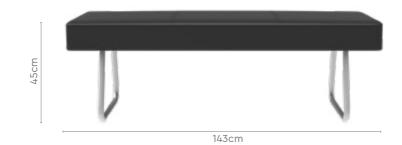

### **Billet**

#### **Features**

- A simple and clean design, the Billet bench saves on floor space without compromising on seating capacity. When not in use, it can be docked neatly under the table.
- Slanted, black cylindrical legs and upholstered seating add to the visual appeal.
- Seater proximity makes it easy to interact at the dining table.
- The Billet is a great choice for tight spaces or to balance the heaviness of a large table.