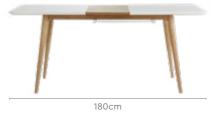

t look, and is available in dark brown wood.



#### Colour

#### Table



Chair



Beige

#### Material

WOOD

#### Measurements

#### 6 Seater Table





150cm

Atlanta Plus Chair





#### **Proportion**



#### Details





# **Sinewy Dining Table**

#### With Chair

#### **Features**

- An apt solution for the rising demand of flexible furniture pieces.
- Extendable hardwood dining set that adjusts and caters to the different needs of Indian families.
- The powder coating on the table surface provides resistance against a majority of chemicals, moisture, and heat.



#### Colour

Table



#### Material

WOOD

#### Measurements

| All sizes in cm | Width | Depth | Height |
|-----------------|-------|-------|--------|
| Chair           | 44.0  | 57.0  | 90.0   |

#### 6 Seater Table







#### **Proportion**







### good interio

# **Arctic Dining Table**

### With Allure Chair

#### **Features**

- A compact solution for small eating areas or kitchens that extends into living spaces.
- The table is a contemporary blend of strong rubber wood frame, circular marble patterned top, and an attractive pedestal base.



#### Colour

#### Table



Chair



#### Material

WOOD

#### Measurements

#### 4 Seater Table



Allure Chair





good interio

#### **Proportion**



#### **Details**







# **Allure Dining Table**

#### With Chair

#### **Features**

- Luxe aesthetics with the combination of marble patterned table top and expresso-coloured frame.
- Simple design that blends in with all interior spaces and fits in nicely in dining spaces.
- Complemented by sturdy chai