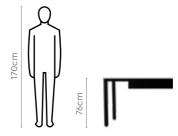

se provides comfort and stability.
- Chairs work well in alternate settings.



#### Colour

Table



Silver

Chair



Material

**GLASS & METAL** 

#### Measurements

6 Seater Table



Pluto Pro Chair



#### **Proportion**



#### **Details**



## **Bezel Dining Table**

#### With Fraise Chair

#### **Features**

- Inspired by the Parsons style, geometrics and simplicity come together in this spray-painted glass table with a central transparent display storage.
- Display storage seamlessly serves as functional table space and storage for table knick-knacks.
- · Curved seats of Billet chair with high backrest add to the aesthetics and dining comfort.



#### Colour & Material

Table



Chair



Material

**GLASS & METAL** 

#### Measurements

6 Seater Table



90cm



180cm

Proportion













Dining Room / Glass Top Table

good interio

 Dining Room / Glass Top Table

### 203

### good interio

# Salt & Pepper Dining Table

202

### With Tuscany NX Chair

#### **Features**

- · Contemporary, glossy, black tempered glass tabletop with off-white edges works well in areas with space constraints.
- Only one simple step is required to fold out the middle, off-white extension converting it to a 6 seater.
- Ultra-modern bucket seat chairs have all-round cushioning for comfort.



#### Colour

#### Table



Off White & Black

Chair



#### Material

**WOOD & GLASS** 

#### Measurements





6 Seater Table (Expanded)



Tuscany NX Chair



#### **Proportion**



#### Details



## **Aclectic Dining Table**

#### With Octect Chair

#### **Features**

- · Simple, minimalistic