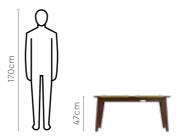

### **Billet**

#### **Features**

- A simple and clean design, the Billet bench saves on floor space without compromising on seating capacity. When not in use, it can be docked neatly under the table.
- Slanted, black cylindrical legs and upholstered seating add to the visual appeal.
- Seater proximity makes it easy to interact at the dining table.
- The Billet is a great choice for tight spaces or to balance the heaviness of a large table.