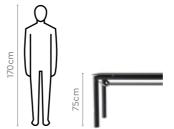

storage that can be used for your day-to-day storage as well as during gatherings.
- Combined with complementary and uber comfortable chairs.



#### Colour

#### Table



Chair



#### Material

METAL + GLASS

#### Measurements

#### 6 Seater Table



90cm



196



Radiance NX Chair





#### **Proportion**



#### **Details**







### **Brawn Table**

#### With Tia Chair

#### **Features**

- · Modern look with sleek black table legs and glass top.
- The large table top is enough to cater large families during house parties and functions, while the undershelf helps manage serving items.
- Complemented with equally stylish Tia chairs.



#### Colour

Table



Clear

Chair



Black

#### Material

METAL + GLASS

#### Measurements

6 Seater Table







Tia Chair



#### **Proportion**









# **Aurelia Dining Table**

#### With Chair

#### **Features**

- A unique botanicalpatterned design for your dining space.
- The tempered glass top, metal-welded components in the understructure, and the anti-slip neoprene rings ensure durability.
- Design is screen-printed onto the leatherette upholstery of the chair as



good interio

#### Colour

Table & Chair



### Material

METAL + GLASS

#### Measurements

#### 6 Seater Table





Chair





#### **Proportion**



#### Details







# **Mod Knight Table**

### With Ebony Chair

#### **Features**

- Break away from typical designs. Make way for this modish dining table in your dining space and stay trendy.
- · The sleek silver, chromeplated legs of the table add elegance to the structure, making it a stylish addition to yo