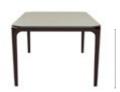

### **Opulent Advance Dining Table**

#### With Chair

#### **Features**

- · Sheesham wood frame, mounted on oakwood legs with a spacious tempered glass top.
- Smooth 360° swivel dining chair with a slightly reclining back, upholstered in a neutral-coloured abrasion resistant PVC upholstery.
- Swivel seat mounted on sturdy Sheesham wood legs, in a walnut shade, that are easy to assemble and disassemble due to their knockdown construction.

#### Colour

Table & Chair

#### Material

WOOD + GLASS

#### Measurements

6 Seater Table

Swivel

Mechanism

160cm