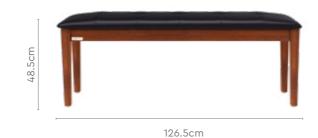

fted accents that add to the design.
- The charming crisscross pattern of the legs enhances the visual appeal.
- Crafted from robust Sheesham wood, known for its exceptional strength and resistance to wear and tear.



#### Colour



Light Brown

### Material WOOD

#### Measurements



#### Proportion









### **Feast**

#### **Features**

- The Feast bench is a sophisticated addition to your dining space with its glossy upholstery.
- The bench is convenient because it can seat many people without needing extra chairs, which helps to reduce clutter.
- The design is trendy and features a cushioned seat with button-tufted PU upholstery.
- Crafted from solid Rubber wood, ensuring exceptional strength and long-lasting durability.



#### Colour



#### Material

WOOD

#### Measurements





#### **Proportion**



#### Details



# Ingrid

Dining Room / Bench

#### **Features**

- The Ingrid Dining Bench brings style to your dining space with a clean, neutral tone that suits any interior.
- The legs are made of solid Sheesham wood with a rich walnut finish. The well-cushioned seat is upholstered in light brown fabric, giving it a warm feel.
- Can serve as a decorative and functional bench in your entryway, or as practical seating for your living or dining room.



#### Colour



Light Brown

#### Material

WOOD

#### Measurements





#### Proportion





good interio

# Kalyx

#### **Features**

- The Kalyx dining bench is a versatile addition to your dining table, adding extra seating without the clutter of extra chairs.
- The bench has a gentle and soft look, with slim an