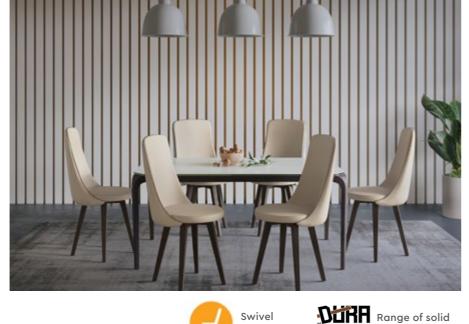

# **Opulent Advance**

#### **Features**

- Luxurious aesthetic with clean lines, form, and shape.
- Versatile glass top in a neutral colour, contrasted with darker legs in walnut shade.
- Sturdy Sheesham wood frame, oak wood legs, and tempered glass top.
- Easy to maintain, with ground clearance for cleaning.

#### Material

WOOD

#### **Proportion**

→ Pg 192

**Opulent Advanced** Chair