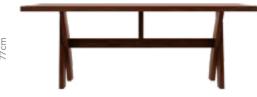

## **Pedestal Dining Table**

231

#### With Billet Chair

#### **Features**

- High-gloss tabletop with a marble finish is supported by a bold, wood-grained column aesthetically combining two different finishes.
- The pedestal table can seat 6 comfortably but can accommodate more for large gatherings.
- A choice of beautiful, highquality tabletop patterns and a range of chair options.

#### 6 Seater Table

Proportion

76.5cm

### good interio