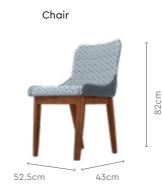

#### **Features**

- Exquisitely styled, the Emila Dining Table can seat 6 people. The legs on both sides are slightly tapered, providing plenty of legroom for everyone.
- The solid rubberwood structure provides unparalleled strength and durability. The geometrically patterned tabletop adds to the timeless aesthetics.
- The chairs add a classy touch upholstered in a neutral shade that blends well with any interior design.