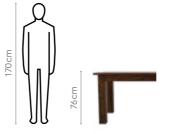

air





42.5cm

#### **Proportion**



#### **Details**







## **Grande Adv Dining Table**

#### With Chair

#### **Features**

- The Grande Advance Dining Table is from our Dura-wood series dedicated to those who love the rustic charm and the warmth of solid wood furniture.
- The table boasts visible wooden grains and knot marks that are natural properties of Sheesham wood, creating a rich texture for an enhanced dining experience.
- The open space below the table facilitates easier cleaning. Chairs are wellcushioned for comfort seating.



#### Measurements





Colour

Table



Material WOOD

| All sizes in cm | Width | Depth | Height |
|-----------------|-------|-------|--------|
| Chair           | 45.0  | 45.0  | 95.0   |

4 Seater Table



6 Seater Table



#### **Proportion**







### good interio

# **Mysterio Dining Table**

#### With Muna Chair

#### **Features**

- An eclectic blend of high-gloss finishes in warm wood and stone patterns.
- Value-for-space runner-inspired detail accommodates a spacious storage niche operated from the top with soft hinges.
- Superlative detailing with tapering legs provides structural stability and safety.



#### Colour

#### Table



Glossy Oak

Chair



Toffee



Peanut

### Material

WOOD & METAL

#### **Proportion**



#### Measurements





108.9cm





Muna Chair









Pair with Billet Bench

Mechanism

good interio

#### Details







# **Kosmic Dining Table**

#### With Chair

#### **Features**

- Minimalistic, sleek design with glossy ceramic-finished tabletop blends well with any interiors.
- Grey chairs with