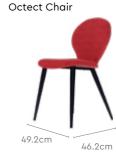

#### With Octect Chair

#### Measurements

4 Seater Table

6 Seater Table

180cm

Pair with

Proportion

**Enkel Bench** (available in other colours)