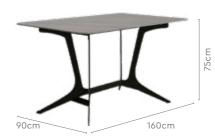

pering legs provides structural stability and safety.



#### Colour

#### Table



Glossy Oak

Chair



Toffee



Peanut

### Material

WOOD & METAL

#### **Proportion**



#### Measurements





108.9cm





Muna Chair









Pair with Billet Bench

Mechanism

good interio

#### Details







# **Kosmic Dining Table**

#### With Chair

#### **Features**

- Minimalistic, sleek design with glossy ceramic-finished tabletop blends well with any interiors.
- Grey chairs with bucketstyled seats combine class, comfort, and functionality for easy cleaning.
- Metal-framed pedestal ensures sturdiness, supports leg space, and makes it easy to add extra seats.



#### Colour

8 Seater Table



White Ceramic

Chair



Dark Grey

#### Material

**WOOD & METAL** 

#### Measurements

6 Seater Table



Kosmic Chair



#### In this set

Opulent Advanced **Buffet Table** → Pg 241



#### **Proportion**











good interio

### good interio

# **Kyle Dining Table**

#### With Kosmic Chair

#### **Features**

- Glossy black tabletop creates an aesthetic backdrop for any tableware.
- Matte black legs taper outwards adding extra leg space to seat 6 comfortably.
- Classic dark grey chairs are easy to maintain and provide comfort for dining and after-meal conversation.
- Superior quality sturdiness and strength.



#### Colour

Table



Black Ceramic

Chair



Dark Grey

#### Material

**WOOD & METAL** 

#### Measurements

6 Seater Table





Kosmic Chair

### **Proportion**



#### Details







# **Troy Dining Table**

#### With Kosmic Chair

#### **Features**

- · The white glossy cera