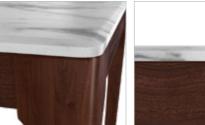

#### **Features**

- · Sheesham wood frame, mounted on oakwood legs with a spacious tempered glass top.
- Smooth 360° swivel dining chair with a slightly reclining back, upholstered in a neutral-coloured abrasion resistant PVC upholstery.
- Swivel seat mounted on sturdy Sheesham wood legs, in a walnut shade, that are easy to assemble and disassemble due to their knockdown construction.