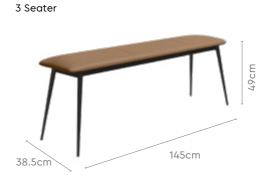

#### Measurements

| All sizes in cm | Width | Depth | Height |
|-----------------|-------|-------|--------|
| 2 Seater        | 100.0 | 38.5  | 49.0   |