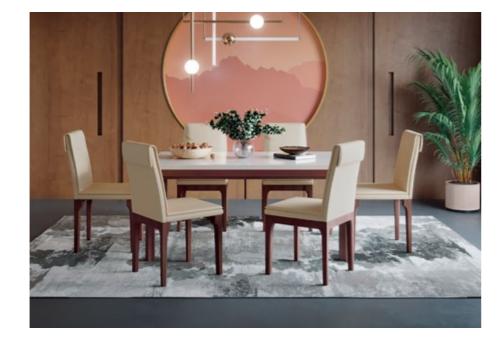

## **Elixir Dining Table**

### With Opulent Plus Chair

#### **Features**

- · A chic dining set that will make your dining area the focal point of your home.
- It contrasts well with the pristine white marble surface when used with the Opulent Advanced dining chair, which has a light brown upholstery.
- The 4-seat dining set is an efficient space-saving option for compact spaces.

#### Colour

Table

Chair

#### Material

WOOD + MARBLE

#### Measurements

4 Seater Dining Table

136cm

#### Opulent Plus Chair