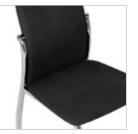

#### **Features**

- · Sheesham wood frame, mounted on oakwood legs with a spacious tempered glass top.
- Smooth 360° swivel dining chair with a slightly reclining back, upholstered in a neutral-coloured abrasion resistant PVC upholstery.
- Swivel seat mounted on sturdy Sheesham wood legs, in a walnut shade, that are easy to assemble and disassemble due to their knockdown construction.

#### Opulent Advanced Chair

#### **Proportion**