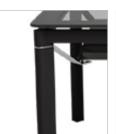

#### **Features**

- · Sheesham wood frame, mounted on oakwood legs with a spacious tempered glass top.
- Smooth 360° swivel dining chair with a slightly reclining back, upholstered in a neutral-coloured abrasion resistant PVC upholstery.
- Swivel seat mounted on sturdy Sheesham wood legs, in a walnut shade, that are easy to assemble and disassemble due to their knockdown construction.

#### Measurements

6 Seater Table

Swivel

Mechanism

160cm