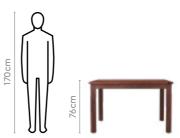

sleek curved legs, makes this table a must-have.
- The whitewash-shaded wooden frame and the rustcoloured fabric upholstery, make this dining collection an attractive addition to any home.



#### Colour

#### Table



Chair



#### Material

WOOD

#### Measurements

#### 6 Seater Table







4 Seater Table

good interio

Sandcastle Chair



#### Proportion



#### Details



# **Ingrid Square Table**

#### With Chair & Bench

#### **Features**

- The dining set is also available in a 4-seater configuration, which may be coupled with either three seats and a bench, or four matching chairs.
- Can be easily accommodated in a smaller room.



#### Colour

#### Table



Fine Walnut

#### Chair



Light Brown

#### Material

WOOD

#### Measurements

#### 4 Seater Table







#### Proportion









good interio

### good interio

# **Swish Dining Table**

#### With Chair

#### **Features**

- A straightforward and timeless design that is aesthetic and comfortable at the same time.
- The mahogany tone stands out and provides the furniture a classic appearance.
- Rubber wood understructure provides strength and durability.



#### Colour

Table



Mahogany

Chair



Light Brown

#### Material

WOOD

#### Measurements

6 Seater Table





150cm

#### Swish Chair





46.5cm

#### **Proportion**





#### Details





# **Premio Dining Table**

#### With Pause Chair

#### **Features**

- · A fashionable and practical dining set with distinctivelooking curved legs.
- Smooth table edges reduce the chances of getting unintentional nicks and scratches.
- Hardwood construction with wa