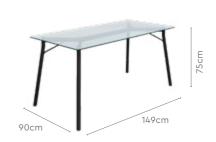

#### Measurements

6 Seater Table

Swivel

Mechanism

160cm

#### 8 Seater Table

210cm