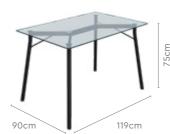

fety.



#### Colour

#### Table



Pietra Grigia Balck



White Carrara

Chair



#### Material

**WOOD & METAL** 

#### **Proportion**



#### Measurements





good interio





#### Details







### Silica Dining Table

With Kalyx Chair, Bench and Stool

#### **Features**

- Silica is an elegant design with a clear toughenedglass tabletop known to be impact- and heat-resistant.
- The stainless-steel disc holds the table together in integrity.
- The tetrahedral structure visible through the glass creates an interesting pattern.
- · Four tensile segments along the slanted legs add to its beauty and stability.
- The minimalistic aesthetics contribute to an inviting dining experience.



#### Colour

Table



Chair



#### Material

**GLASS & METAL** 

#### Measurements

4 Seater Table





Kalyx Chair



6 Seater Table

Kalyx Stool

#### **Proportion**







## **Elixir Dining Table**

### With Opulent Plus Chair

#### **Features**

- · A chic dining set that will make your dining area the focal point of your home.
- It contrasts well with the pristine white marble surface when used with the Opulent Advanced dining chair, which has a light brown upholstery.
- The 4-seat dining set is an efficient space-saving option for compact spaces.



good interio

Swivel

Mechanism

#### Colour

Table



Chair



#### Material

WOOD + MARBLE

#### Measurements

4 Seater Dining Table



136cm

#### Opulent Plus Chair





#### **Proportion**



#### **Details**



## **Snowflake Dining Table**

### With Cream Treat Chair

#### **Features**

- · Elegant dining set with the beauty of