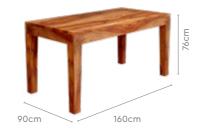

ompact fit in any living space.



#### Colour

Table



Ash & White

Chair



Red & White

#### Material

### Measurements

#### 6 Seater Table





WOOD

#### **Proportion**









### good interio

# **Spice Dining Table**

#### With Zest Chair

#### **Features**

- The Spice table showcases the fascinating patterns of natural wood, emanating a comforting warmth, and creating a connection to nature.
- The product is made of strong Sheesham wood, which is known for its durability and density. It can withstand regular wear
- Bush fittings on legs protect floor from scratches and facilitate noiseless movement.
- The table and chairs require minimal maintenance.



#### Table

Colour



Chair



Material WOOD

**Proportion** 

#### Measurements





8 Seater Table



#### 6 Seater Table



#### Zest Chair



wood products

good interio

#### Details









## **Relish Dining Table**

#### With Chair

#### **Features**

- · The Relish dining table in opulent black exudes a warm and inviting elegance.
- Curved design elements contribute to the visual allure. Sturdy pedestal legs offer ample legroom.
- Made of solid Mango wood which is known for its strength, durability, and long-lasting lustrous texture.
- · Stain- and scratch-resistant, this black table is an excellent choice for families with children or pets.



#### Colour

#### Table



Black

#### Chair



Grey

#### Material

WOOD

#### Measurements





wood products

### Chair



### **Proportion**











### goog interio

# **Dune Dining Table**

#### With Chair

#### **Features**

- Compact, rustic design wi