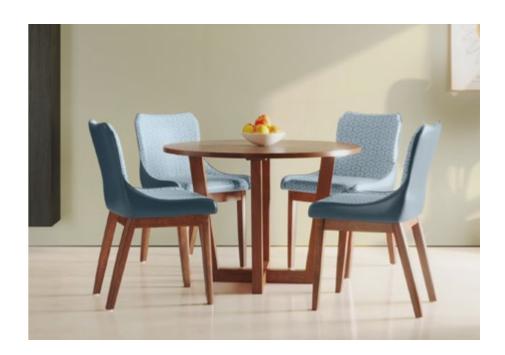

### **Opulent Advance Dining Table**

#### With Chair

#### **Features**

- · Sheesham wood frame, mounted on oakwood legs with a spacious tempered glass top.
- Smooth 360° swivel dining chair with a slightly reclining back, upholstered in a neutral-coloured abrasion resistant PVC upholstery.
- Swivel seat mounted on sturdy Sheesham wood legs, in a walnut shade, that are easy to assemble and disassemble due to their knockdown construction.