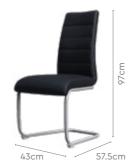

e & Chair





#### Material

METAL + GLASS

#### Measurements

| All sizes in cm | Width | Depth | Height |
|-----------------|-------|-------|--------|
| Ebony Chair     | 57.0  | 44.0  | 97.0   |

#### 6 Seater Table





#### **Proportion**







### good interio

# **Glaze Pro Dining Table**

200

#### With Pluto Pro Chair

#### **Features**

- · Chic design with transparent glass tabletop and bevelled edges suitable for modern spaces.
- Open under storage shelf for easy access and stowing of dining table accessories.
- Contemporary high-backed chairs with U-shaped cantilever metal base provides comfort and stability.
- Chairs work well in alternate settings.



#### Colour

Table



Silver

Chair



Material

**GLASS & METAL** 

#### Measurements

6 Seater Table



Pluto Pro Chair



#### **Proportion**



#### **Details**



## **Bezel Dining Table**

#### With Fraise Chair

#### **Features**

- Inspired by the Parsons style, geometrics and simplicity come together in this spray-painted glass table with a central transparent display storage.
- Display storage seamlessly serves as functional table space and storage for table knick-knacks.
- · Curved seats of Billet chair with high backrest add to the aesthetics and dining comfort.



#### Colour & Material

Table



Chair



Material

**GLASS & METAL** 

#### Measurements

6 Seater Table



90cm



180cm

Proportion













Dining Room / Glass Top Table

good interio

 Dining Room / Glass Top Table

### 203

### good interio

# Salt & Pepper Dining Table

202

### With Tuscany NX Chair

#### **Features**

- · Co