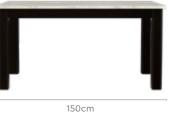

all eating areas or kitchens that extends into living spaces.
- The table is a contemporary blend of strong rubber wood frame, circular marble patterned top, and an attractive pedestal base.



#### Colour

#### Table



Chair



#### Material

WOOD

#### Measurements

#### 4 Seater Table



Allure Chair





good interio

#### **Proportion**



#### **Details**







# **Allure Dining Table**

#### With Chair

#### **Features**

- Luxe aesthetics with the combination of marble patterned table top and expresso-coloured frame.
- Simple design that blends in with all interior spaces and fits in nicely in dining spaces.
- Complemented by sturdy chairs with royal blue upholstery.



#### Colour

Table



Marble

Chair



Royal Blue

#### Material

WOOD

#### Measurements

6 Seater Table







Allure Chair





**Proportion** 











# Sandcastle Dining Table

#### With Chair

#### **Features**

- A solid, UV cured, and matte-finished rubber wood frame with sleek curved legs, makes this table a must-have.
- The whitewash-shaded wooden frame and the rustcoloured fabric upholstery, make this dining collection an attractive addition to any home.



#### Colour

#### Table



Chair



#### Material

WOOD

#### Measurements

#### 6 Seater Table







4 Seater Table

good interio

Sandcastle Chair



#### Proportion



#### Details



# **Ingrid Square Table**

#### With Chair & Bench

#### **Features**

- The dining set is also available in a 4-seater configuration, which may be coupled with either three seats and a bench, or four matching chairs.
- Can be easily accommodated