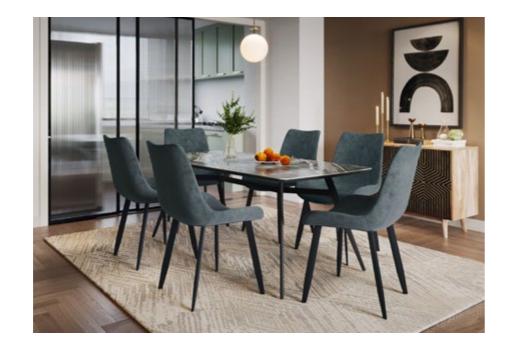

### **Opulent Advance Dining Table**

#### With Chair

#### **Features**

- · Sheesham wood frame, mounted on oakwood legs with a spacious tempered glass top.
- Smooth 360° swivel dining chair with a slightly reclining back, upholstered in a neutral-coloured abrasion resistant PVC upholstery.
- Swivel seat mounted on sturdy Sheesham wood legs, in a walnut shade, that are easy to assemble and disassemble due to their knockdown construction.