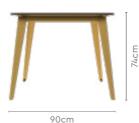

lass top.
- The large table top is enough to cater large families during house parties and functions, while the undershelf helps manage serving items.
- Complemented with equally stylish Tia chairs.



#### Colour

Table



Clear

Chair



Black

#### Material

METAL + GLASS

#### Measurements

6 Seater Table







Tia Chair



#### **Proportion**









# **Aurelia Dining Table**

#### With Chair

#### **Features**

- A unique botanicalpatterned design for your dining space.
- The tempered glass top, metal-welded components in the understructure, and the anti-slip neoprene rings ensure durability.
- Design is screen-printed onto the leatherette upholstery of the chair as



good interio

#### Colour

Table & Chair



### Material

METAL + GLASS

#### Measurements

#### 6 Seater Table





Chair





#### **Proportion**



#### Details







# **Mod Knight Table**

### With Ebony Chair

#### **Features**

- Break away from typical designs. Make way for this modish dining table in your dining space and stay trendy.
- · The sleek silver, chromeplated legs of the table add elegance to the structure, making it a stylish addition to your interiors.
- Topped with glass, this table looks elegant all the while having the toughness of tempered glass. The glass also makes it a versatile matching option.



#### Colour

Table & Chair





#### Material

METAL + GLASS

#### Measurements

| All sizes in cm | Width | Depth | Height |
|-----------------|-------|-------|--------|
| Ebony Chair     | 57.0  | 44.0  | 97.0   |

#### 6 Seater Table





#### **Proportion**







### good