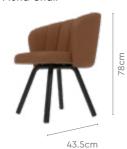

ating.



#### Measurements





Colour

Table



Material WOOD

| All sizes in cm | Width | Depth | Height |
|-----------------|-------|-------|--------|
| Chair           | 45.0  | 45.0  | 95.0   |

4 Seater Table



6 Seater Table



#### **Proportion**







### good interio

# **Mysterio Dining Table**

#### With Muna Chair

#### **Features**

- An eclectic blend of high-gloss finishes in warm wood and stone patterns.
- Value-for-space runner-inspired detail accommodates a spacious storage niche operated from the top with soft hinges.
- Superlative detailing with tapering legs provides structural stability and safety.



#### Colour

#### Table



Glossy Oak

Chair



Toffee



Peanut

### Material

WOOD & METAL

#### **Proportion**



#### Measurements





108.9cm





Muna Chair









Pair with Billet Bench

Mechanism

good interio

#### Details







# **Kosmic Dining Table**

#### With Chair

#### **Features**

- Minimalistic, sleek design with glossy ceramic-finished tabletop blends well with any interiors.
- Grey chairs with bucketstyled seats combine class, comfort, and functionality for easy cleaning.
- Metal-framed pedestal ensures sturdiness, supports leg space, and makes it easy to add extra seats.



#### Colour

8 Seater Table



White Ceramic

Chair



Dark Grey

#### Material

**WOOD & METAL** 

#### Measurements

6 Seater Table



Kosmic Chair



#### In this set

Opulent Advanced **Buffet Table** → Pg 241



#### **Proportion**











good interio

### good interio

# **Kyle Dining Table**

#### With Kosmic Chair

#### **Features**

- Glossy