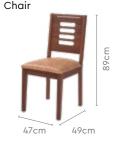

#### Opulent Advanced Chair

#### Material

METAL + GLASS

Fortune NX Chair

120cm

Measurements

4 Seater Table

57.5cm

**Details** 