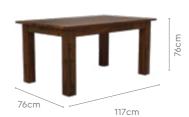

6 Seater Table





150cm

#### Honey Chair





42.5cm

#### **Proportion**



#### **Details**







## **Grande Adv Dining Table**

#### With Chair

#### **Features**

- The Grande Advance Dining Table is from our Dura-wood series dedicated to those who love the rustic charm and the warmth of solid wood furniture.
- The table boasts visible wooden grains and knot marks that are natural properties of Sheesham wood, creating a rich texture for an enhanced dining experience.
- The open space below the table facilitates easier cleaning. Chairs are wellcushioned for comfort seating.



#### Measurements





Colour

Table



Material WOOD

| All sizes in cm | Width | Depth | Height |
|-----------------|-------|-------|--------|
| Chair           | 45.0  | 45.0  | 95.0   |

4 Seater Table



6 Seater Table



#### **Proportion**







### good interio

# **Mysterio Dining Table**

#### With Muna Chair

#### **Features**

- An eclectic blend of high-gloss finishes in warm wood and stone patterns.
- Value-for-space runner-inspired detail accommodates a spacious storage niche operated from the top with soft hinges.
- Superlative detailing with tapering legs provides structural stability and safety.



#### Colour

#### Table



Glossy Oak

Chair



Toffee



Peanut

### Material

WOOD & METAL

#### **Proportion**



#### Measurements





108.9cm





Muna Chair









Pair with Billet Bench

Mechanism

good interio

#### Details







# **Kosmic Dining Table**

#### With Chair

#### **Features**

- Minimalistic, sleek design with glossy ceramic-finished tabletop blends wel