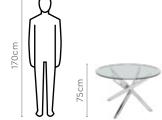

y and quick maintenance.



Colour

Table



Dark Chocolate

Chair



Cream

#### Material

WOOD + GLASS

#### Measurements

#### 8 Seater Table







210cm

#### Crescent Chair



#### **Proportion**











Dining Room / Glass Top Table

194

*good* interio

#### Dining Room / Glass Top Table

### 195

### *good* interio

## **Astral Dining Table**

#### With Fortune NX Chair

#### **Features**

- Compact new age look that complements all types of interior spaces.
- Glass top with diagonal metal legs gives a fresh appeal, which is further enhanced by the comfy Fortune NX Chair.
- Perfect for small families and compact spaces.



#### Colour

Table



Chair



#### Material

METAL + GLASS



Fortune NX Chair

120cm

Measurements

4 Seater Table

57.5cm

**Details** 

#### Proportion







55cm



# **Neo Apple Dining Table**

#### With Novice Chair

#### **Features**

- An elegant table with an angular frame and a blend of dark and metallic shades.
- A colour combination that will stay true to your lifestyle and never go out of date.
- A unique shape that occupies less space and blends with every style of decor.
- Easy to clean upholstery on chairs that also provides a smooth texture.



#### Colour

Table & Chair



#### Material

METAL + GLASS

#### Measurements

6 Seater Table





#### Novice Chair



#### Proportion













### good interio

# **Cooper Dining Table**

#### With Radiance NX Chair

#### **Features**

- The chrome-plated design sets this dining set apart.
- An undershelf for storage that can be used for your day-to-day storage as well as during