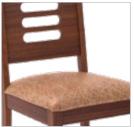

.
- Complemented by Terrene Plus chair that is designed with a solid rubber wood understructure for strength and durability.



#### Colour

Table



Chair



#### Material

WOOD + MARBLE

#### Measurements

6 Seater Table



90cm





160cm

Terrene Plus Chair



#### **Proportion**



#### **Details**



# **Ingrid Rectangle Table**

#### With Chair & Bench

#### **Features**

- Dining set with classic natural walnut tones that is cosy and inviting.
- · Combination of table, chair, and bench provides enough space for all family members, young or old.
- The Sheesham wood frame gives it a strong and durable structure, and is insect-resistant.



#### Colour

Table



Fine Walnut

Chair



Light Brown

#### Material

WOOD

#### Measurements

6 Seater Table







#### **Proportion**











Mechanism

### good interio

# **Atlanta Plus Dining Table**

#### With Chair

#### **Features**

- A blend of unique traditional aesthetics and modern techniques.
- Chairs come with the swivel mechanism, enhancing the comfort of your dining experience.
- This table has a sleek and compact look, and is available in dark brown wood.



#### Colour

#### Table



Chair



Beige

#### Material

WOOD

#### Measurements

#### 6 Seater Table





150cm

Atlanta Plus Chair





#### **Proportion**



#### Details





# **Sinewy Dining Table**

#### With Chair

#### **Features**

- An apt solution for the rising demand of flexible furniture pieces.
- Extendable hardwood dining set that adjusts and caters to the different needs of Indian families.
- The powder coating on the table surface prov