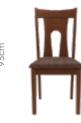

. Together, they make a potent combination that enhances your decor.
- The padded fabric upholstery of the wooden chair is over the surface to provide a comfortable experience.



#### Colour



Chair



Cappuccino

#### Material

WOOD

#### Measurements

#### 6 Seater Table





150cm

42.5cm

#### Honey Chair





#### **Proportion**











good interio

### good interio

## **Amber Dining Table**

### With Honey Chair

#### **Features**

- Add luxurious appeal to your dining space with the deep cappuccino-brown tone of this table.
- Made of solid rubber wood. Hence strong and durable.
- Comfortable dining experience with sufficient leg room and spacious top.



#### Colour



Chair



Cappuccino

#### Material

WOOD

#### Measurements

6 Seater Table





150cm

#### Honey Chair





42.5cm

#### **Proportion**



#### **Details**







## **Grande Adv Dining Table**

#### With Chair

#### **Features**

- The Grande Advance Dining Table is from our Dura-wood series dedicated to those who love the rustic charm and the warmth of solid wood furniture.
- The table boasts visible wooden grains and knot marks that are natural properties of Sheesham wood, creating a rich texture for an enhanced dining experience.
- The open space below the table facilitates easier cleaning. Chairs are wellcushioned for comfort seating.



#### Measurements





Colour

Table



Material WOOD

| All sizes in cm | Width | Depth | Height |
|-----------------|-------|-------|--------|
| Chair           | 45.0  | 45.0  | 95.0   |

4 Seater Table



6 Seater Table



#### **Proportion**







#