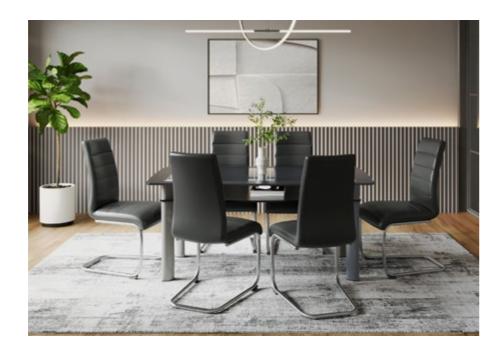

## **Crescent Dining Table**

#### With Chair

#### **Features**

- · The dining set follows modern aesthetics and a clean, linear shape that is accentuated with the clear tempered glass top.
- Sleek understorage shelf provides space for storage.
- · Table base is crafted with metal. This combination of glass and metal enables easy and quick maintenance.