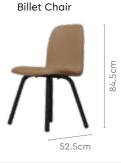

#### With Billet Chair

#### **Features**

- High-gloss tabletop with a marble finish is supported by a bold, wood-grained column aesthetically combining two different finishes.
- The pedestal table can seat 6 comfortably but can accommodate more for large gatherings.
- A choice of beautiful, highquality tabletop patterns and a range of chair options.

#### Colour

Table

Pietra Grigia Black & Remini Walnut

Afyon & Remini Walnut

Black Marble & Remini Walnut

#### Chair

Toffee

Peanut

Dark Grey

Red

#### Material

WOOD

#### 6 Seater Table

Proportion

76.5cm