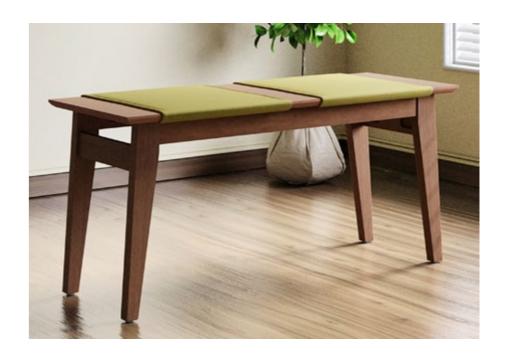

### Lexi

Dining Room / Bench

#### **Features**

- Carefully built from solid rubber wood, this strong and long-lasting elegant bench is a must-have for your living space.
- Comes with a detachable velcro cushioning, making it possible for the users to change the upholstery when required.

#### Colour

Walnut & Citrus Green

#### Material

WOOD