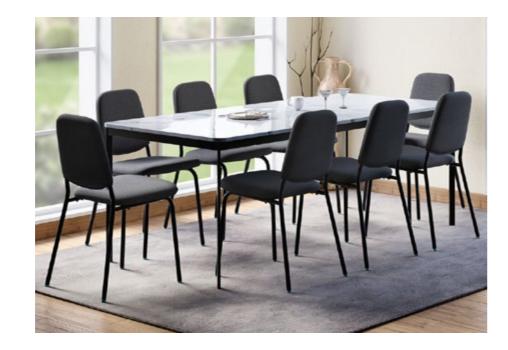

### **Opulent Advance Dining Table**

#### With Chair

#### **Features**

- · Sheesham wood frame, mounted on oakwood legs with a spacious tempered glass top.
- Smooth 360° swivel dining chair with a slightly reclining back, upholstered in a neutral-coloured abrasion resistant PVC upholstery.
- Swivel seat mounted on sturdy Sheesham wood legs, in a walnut shade, that are easy to assemble and disassemble due to their knockdown construction.