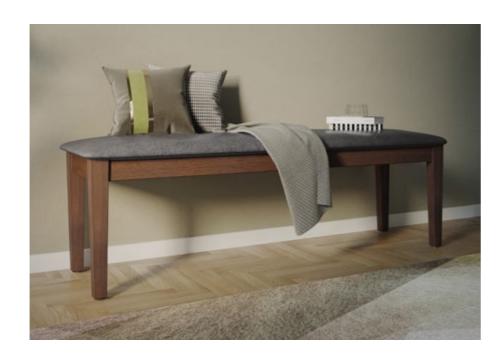

# Ingrid

Dining Room / Bench

#### **Features**

- The Ingrid Dining Bench brings style to your dining space with a clean, neutral tone that suits any interior.
- The legs are made of solid Sheesham wood with a rich walnut finish. The well-cushioned seat is upholstered in light brown fabric, giving it a warm feel.
- Can serve as a decorative and functional bench in your entryway, or as practical seating for your living or dining room.