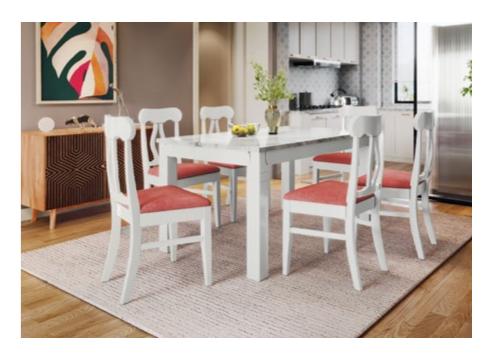

### **Opulent Advance Dining Table**

#### With Chair

#### **Features**

- · Sheesham wood frame, mounted on oakwood legs with a spacious tempered glass top.
- Smooth 360° swivel dining chair with a slightly reclining back, upholstered in a neutral-coloured abrasion resistant PVC upholstery.
- Swivel seat mounted on sturdy Sheesham wood legs, in a walnut shade, that are easy to assemble and disassemble due to their knockdown construction.