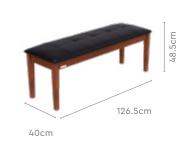

# **Feast Dining Table**

#### With Chair & Bench

#### **Features**

- Large dining piece for great Indian families. Caters to all your functions and gatherings.
- Rubber wood framework ensures longevity, and natural wood tone with glossy PU upholstery portrays appealing aesthetics.
- · Low on maintenance and requires routine cleaning only.

#### Measurements

8 Seater Table

106.5cm

180cm

48.6cm 48.6cm

Bench