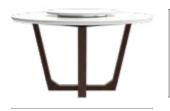

## **Elixir Dining Table**

### With Opulent Plus Chair

#### **Features**

- · A chic dining set that will make your dining area the focal point of your home.
- It contrasts well with the pristine white marble surface when used with the Opulent Advanced dining chair, which has a light brown upholstery.
- The 4-seat dining set is an efficient space-saving option for compact spaces.

#### Colour

Table

Chair

#### Material

WOOD + MARBLE

#### Measurements

4 Seater Dining Table

136cm