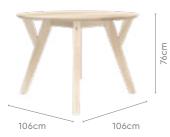

its strength, durability, and long-lasting lustrous texture.
- · Stain- and scratch-resistant, this black table is an excellent choice for families with children or pets.



#### Colour

#### Table



Black

#### Chair



Grey

#### Material

WOOD

#### Measurements





wood products

### Chair



### **Proportion**











### goog interio

# **Dune Dining Table**

#### With Chair

#### **Features**

- Compact, rustic design with round tabletop and y-shaped tapering legs holds a modern charm.
- Open-backed chairs with a pop of blue add to the minimalistic, organic style with natural wood finish.
- Suitable for dining room or outdoor settings such as balconies and patios.



good interio

#### Colour

#### Table



Chair



#### Material

WOOD

#### Measurements

#### 4 Seater Table



Dune Chair



### Proportion



#### Details







# **Ezra Dining Table**

#### With Chair

#### **Features**

- A high-gloss finish in dark wood gives this table a rich, vintage look.
- Attention to detail and aesthetics is seen in the curved-in tabletop edges and geometrically carved tapering legs.
- Classic-styled chairs with wooden rails and wide seats offer greater comfort.



#### Colour

Table



Brown

Chair



Green & Brown

### Measurements

6 Seater Table



Ezra Chair

#### Material

**Proportion** 

WOOD











### Kiera Bar Table

#### With Chair

#### **Features**

- · Chic and sophisticated, the Kiera Bar Table is attractively designed with elegantly curved legs and a handy bottom shelf for storing glasses or snacks.
- The Kiera Chairs are transitional in design wit