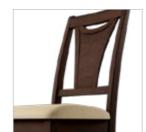

### **Opulent Advance Dining Table**

#### With Chair

#### **Features**

- · Sheesham wood frame, mounted on oakwood legs with a spacious tempered glass top.
- Smooth 360° swivel dining chair with a slightly reclining back, upholstered in a neutral-coloured abrasion resistant PVC upholstery.
- Swivel seat mounted on sturdy Sheesham wood legs, in a walnut shade, that are easy to assemble and disassemble due to their knockdown construction.