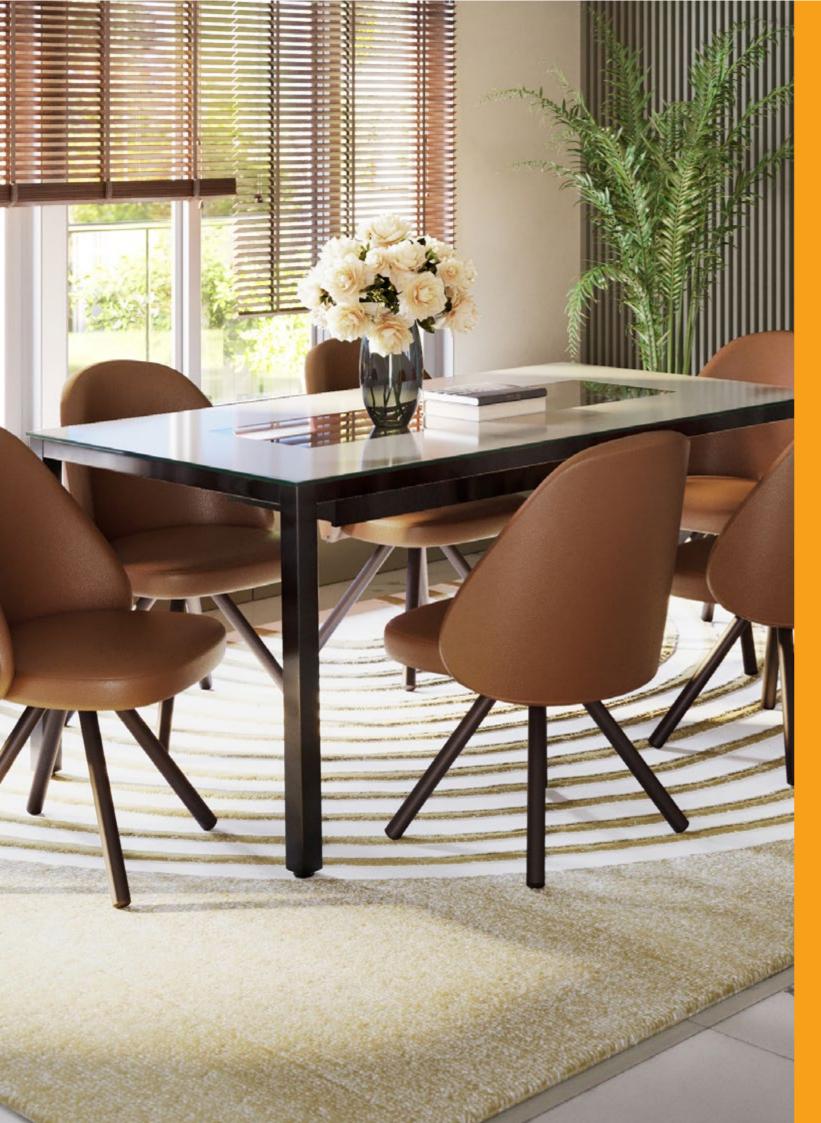

### **Opulent Advance Dining Table**

#### With Chair

#### **Features**

- · Sheesham wood frame, mounted on oakwood legs with a spacious tempered glass top.
- Smooth 360° swivel dining chair with a slightly reclining back, upholstered in a neutral-coloured abrasion resistant PVC upholstery.
- Swivel seat mounted on sturdy Sheesham wood legs, in a walnut shade, that are easy to assemble and disassemble due to their knockdown construction.

#### Colour

Table & Chair

#### Material

WOOD + GLASS

#### Measurements

6 Seater Table

Swivel

Mechanism

160cm