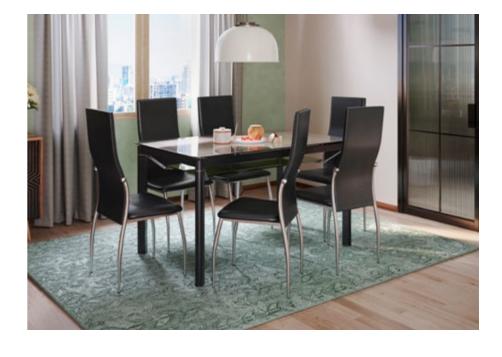

### **Opulent Advance Dining Table**

#### With Chair

#### **Features**

- · Sheesham wood frame, mounted on oakwood legs with a spacious tempered glass top.
- Smooth 360° swivel dining chair with a slightly reclining back, upholstered in a neutral-coloured abrasion resistant PVC upholstery.
- Swivel seat mounted on sturdy Sheesham wood legs, in a walnut shade, that are easy to assemble and disassemble due to their knockdown construction.

#### Opulent Advanced Chair