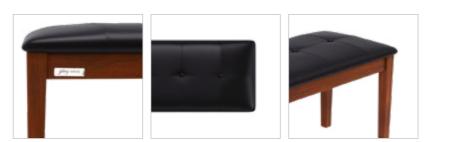

#### **Features**

- Carefully built from solid rubber wood, this strong and long-lasting elegant bench is a must-have for your living space.
- Comes with a detachable velcro cushioning, making it possible for the users to change the upholstery when required.

#### Colour

Walnut & Citrus Green

#### Material

WOOD