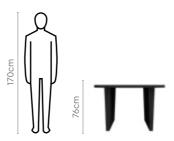

e

Colour



Chair



Material WOOD

**Proportion** 

#### Measurements





8 Seater Table



#### 6 Seater Table



#### Zest Chair



wood products

good interio

#### Details









## **Relish Dining Table**

#### With Chair

#### **Features**

- · The Relish dining table in opulent black exudes a warm and inviting elegance.
- Curved design elements contribute to the visual allure. Sturdy pedestal legs offer ample legroom.
- Made of solid Mango wood which is known for its strength, durability, and long-lasting lustrous texture.
- · Stain- and scratch-resistant, this black table is an excellent choice for families with children or pets.



#### Colour

#### Table



Black

#### Chair



Grey

#### Material

WOOD

#### Measurements





wood products

### Chair



### **Proportion**











### goog interio

# **Dune Dining Table**

#### With Chair

#### **Features**

- Compact, rustic design with round tabletop and y-shaped tapering legs holds a modern charm.
- Open-backed chairs with a pop of blue add to the minimalistic, organic style with natural wood finish.
- Suitable for dining room or outdoor settings such as balconies and patios.



good interio

#### Colour

#### Table



Chair



#### Material

WOOD

#### Measurements

#### 4 Seater Table



Dune Chair



### Proportion



#### Details







# **Ezra Dining Table**

#### With Chair

#### **Features**

- A high-gloss finish in dark wood gives this table a rich, vintage look.
- Attention to detail and aesthetics is seen in the curved-in tabletop edges and geometrically carved tapering legs.
- Classic-style