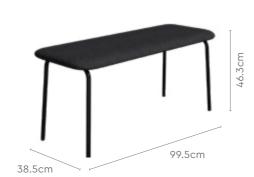

### **Enkel**

#### **Features**

- The Enkel bench is a simple and stylish seating option for the dining table that promotes interaction and intimacy.
- The bench can be docked under the table when not in use, complimenting the open-floor concept.
- The visual appeal is enhanced by its swagged, black cylindrical legs and upholstered seating.
- Enkel is easily portable and can be used to add extra seating to any living space.

#### Colour

#### Material

METAL

#### Measurements

| All sizes in cm | Width | Depth | Height |
|-----------------|-------|-------|--------|
| 2 Seater        | 100.0 | 38.5  | 49.0   |