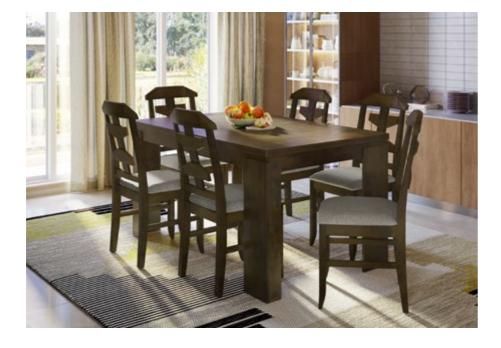

# **Ingrid Rectangle Table**

#### With Chair & Bench

#### **Features**

- Dining set with classic natural walnut tones that is cosy and inviting.
- · Combination of table, chair, and bench provides enough space for all family members, young or old.
- The Sheesham wood frame gives it a strong and durable structure, and is insect-resistant.

#### Colour

Table

Fine Walnut

Chair

Light Brown

#### Material

WOOD

#### Measurements

6 Seater Table