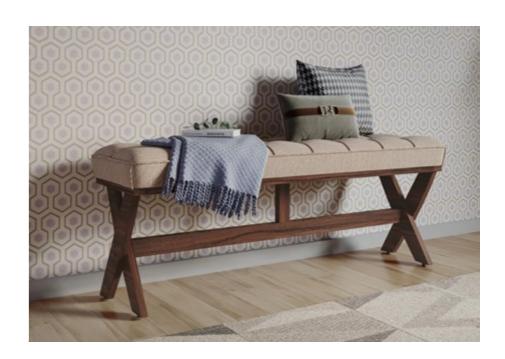

# Ingrid

Dining Room / Bench

#### **Features**

- The Ingrid Dining Bench brings style to your dining space with a clean, neutral tone that suits any interior.
- The legs are made of solid Sheesham wood with a rich walnut finish. The well-cushioned seat is upholstered in light brown fabric, giving it a warm feel.
- Can serve as a decorative and functional bench in your entryway, or as practical seating for your living or dining room.