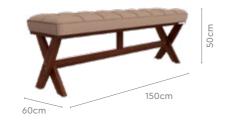

### **Billet**

#### **Features**

- A simple and clean design, the Billet bench saves on floor space without compromising on seating capacity. When not in use, it can be docked neatly under the table.
- Slanted, black cylindrical legs and upholstered seating add to the visual appeal.
- Seater proximity makes it easy to interact at the dining table.
- The Billet is a great choice for tight spaces or to balance the heaviness of a large table.

244