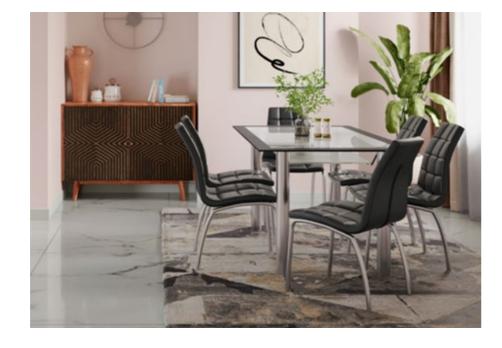

## **Crescent Dining Table**

#### With Chair

#### **Features**

- · The dining set follows modern aesthetics and a clean, linear shape that is accentuated with the clear tempered glass top.
- Sleek understorage shelf provides space for storage.
- · Table base is crafted with metal. This combination of glass and metal enables easy and quick maintenance.