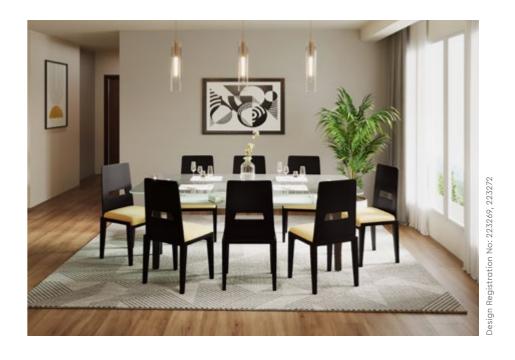

### **Opulent Advance Dining Table**

#### With Chair

#### **Features**

- · Sheesham wood frame, mounted on oakwood legs with a spacious tempered glass top.
- Smooth 360° swivel dining chair with a slightly reclining back, upholstered in a neutral-coloured abrasion resistant PVC upholstery.
- Swivel seat mounted on sturdy Sheesham wood legs, in a walnut shade, that are easy to assemble and disassemble due to their knockdown construction.

#### Colour

Table & Chair

#### Material

WOOD + GLASS

#### Measurements

6 Seater Table

Swivel

Mechanism

160cm