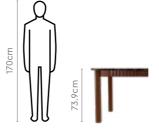

#### Material

METAL + GLASS

Fortune NX Chair

120cm

Measurements

4 Seater Table

57.5cm

**Details** 

#### Proportion

55cm