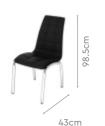

ur lifestyle and never go out of date.
- A unique shape that occupies less space and blends with every style of decor.
- Easy to clean upholstery on chairs that also provides a smooth texture.



#### Colour

Table & Chair



#### Material

METAL + GLASS

#### Measurements

6 Seater Table





#### Novice Chair



#### Proportion













### good interio

# **Cooper Dining Table**

#### With Radiance NX Chair

#### **Features**

- The chrome-plated design sets this dining set apart.
- An undershelf for storage that can be used for your day-to-day storage as well as during gatherings.
- Combined with complementary and uber comfortable chairs.



#### Colour

#### Table



Chair



#### Material

METAL + GLASS

#### Measurements

#### 6 Seater Table



90cm



196



Radiance NX Chair





#### **Proportion**



#### **Details**







### **Brawn Table**

#### With Tia Chair

#### **Features**

- · Modern look with sleek black table legs and glass top.
- The large table top is enough to cater large families during house parties and functions, while the undershelf helps manage serving items.
- Complemented with equally stylish Tia chairs.



#### Colour

Table



Clear

Chair



Black

#### Material

METAL + GLASS

#### Measurements

6 Seater Table







Tia Chair



#### **Proportion**









# **Aurelia Dining Table**

#### With Chair

#### **Features**

- A unique botanicalpatterned design for your dining space.
- The tempered glass top, metal-welded components in the understructure, and the anti-slip neoprene rings ensure durability.
- Design is screen-printed ont