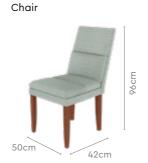

#### Measurements

8 Seater Table

106.5cm

180cm

48.6cm 48.6cm

Bench

#### 8 Seater Table

203cm

Chair

Bench