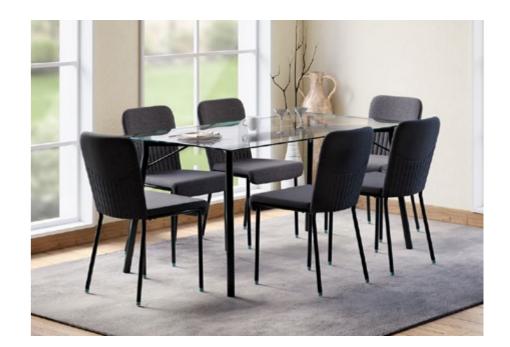

### **Opulent Advance Dining Table**

#### With Chair

#### **Features**

- · Sheesham wood frame, mounted on oakwood legs with a spacious tempered glass top.
- Smooth 360° swivel dining chair with a slightly reclining back, upholstered in a neutral-coloured abrasion resistant PVC upholstery.
- Swivel seat mounted on sturdy Sheesham wood legs, in a walnut shade, that are easy to assemble and disassemble due to their knockdown construction.