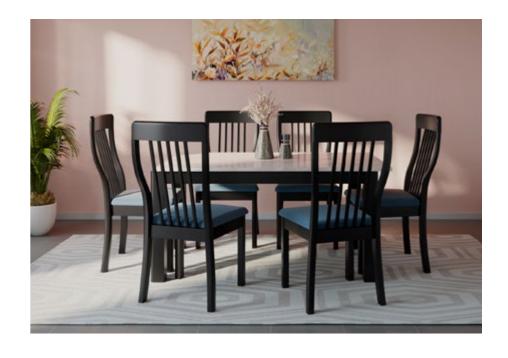

## good interio

# **Arctic Dining Table**

### With Allure Chair

#### **Features**

- A compact solution for small eating areas or kitchens that extends into living spaces.
- The table is a contemporary blend of strong rubber wood frame, circular marble patterned top, and an attractive pedestal base.



#### Colour

#### Table



Chair



#### Material

WOOD

#### Measurements

#### 4 Seater Table



Allure Chair





good interio

#### **Proportion**



#### **Details**







# **Allure Dining Table**

#### With Chair

#### **Features**

- Luxe aesthetics with the combination of marble patterned table top and expresso-coloured frame.
- Simple design that blends in with all interior spaces and fits in nicely in dining spaces.
- Complemented by sturdy chairs with royal blue upholstery.



#### Colour

Table



Marble

Chair



Royal Blue

#### Material

WOOD

#### Measurements

6 Seater Table







Allure Chair





**Proportion** 











# Sandcastle Dining Table

#### With Chair

#### **Features**

- A solid, UV cured, and matte-finished rubber wood frame with sleek curved legs, makes this table a must-have.
- The whitewash-shaded wooden frame and the rustcoloured fabric upholstery, make this dining collection an attractive addition to any home.



#### Colour

#### Table



Chair



#### Material

WOOD

#### Measurements

#### 6 Seater Table







4 Seater Table

good interio

Sandcastle Chair



#### Proportion



#### Details



# **Ingrid Square Table**

#### With Chair & Bench

#### **Features**

- The dining set is also available in a 4-seater configuration,