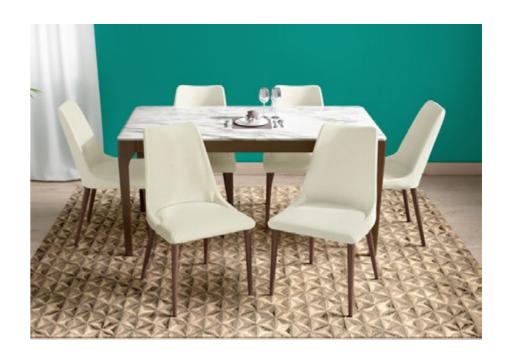

## **Elixir Dining Table**

### With Opulent Plus Chair

#### **Features**

- · A chic dining set that will make your dining area the focal point of your home.
- It contrasts well with the pristine white marble surface when used with the Opulent Advanced dining chair, which has a light brown upholstery.
- The 4-seat dining set is an efficient space-saving option for compact spaces.