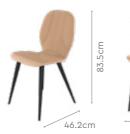

a range of chair options.



#### Colour

Table



Pietra Grigia Black & Remini Walnut



Afyon & Remini Walnut



Black Marble & Remini Walnut

#### Chair



Toffee



Peanut



Dark Grey



Red

#### Material

WOOD

#### Measurements

#### 6 Seater Table





Proportion

76.5cm













### good interio

# **Terrano Dining Table**

#### With Sked Chair

#### **Features**

- Monolithic stone finish meets the warm comfort of a wood-grained top in this unique dining table designed to be anchored against a wall.
- The anchoring end contains a concealed two-level drawer storage unit that can be opened from both sides.
- The 6-seater has square-tubed legs and ample leg room.



#### Colour

Table



Chair



Peanut



#### Material

**WOOD & METAL** 

#### Measurements

6 Seater Table





Sked Chair



good interio

#### Proportion





other colours)



#### Details







# **Ace Pro Dining Table**

#### With Chair

#### **Features**

- A compact 4-seater dining table ideal for areas with limited space.
- Lacquer-coated finish in dark wood adds a rich and warm ambience.
- Chairs with cushioned fabric upholstery add to the comforting appeal.
- Rubber Wood frame for table and chairs guarantees long-lasting strength and durability.



#### Colour

Table



Dark Wood

Chair



Dark Wood

#### Material

WOOD

### Measurements

4 Seater Table



Ace Pro Chair



#### **Proportion**









# **Holly Dining Table**

#### With Chair

#### **Features**

- Dark-wood finished dining table with a rustic twist has a warm and inviting look.
- Flat, angular legs and space between the