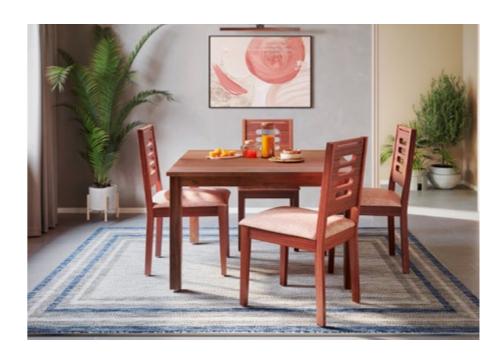

### **Opulent Advance Dining Table**

#### With Chair

#### **Features**

- · Sheesham wood frame, mounted on oakwood legs with a spacious tempered glass top.
- Smooth 360° swivel dining chair with a slightly reclining back, upholstered in a neutral-coloured abrasion resistant PVC upholstery.
- Swivel seat mounted on sturdy Sheesham wood legs, in a walnut shade, that are easy to assemble and disassemble due to their knockdown construction.