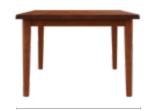

# **Ingrid Rectangle Table**

#### With Chair & Bench

#### **Features**

- Dining set with classic natural walnut tones that is cosy and inviting.
- · Combination of table, chair, and bench provides enough space for all family members, young or old.
- The Sheesham wood frame gives it a strong and durable structure, and is insect-resistant.