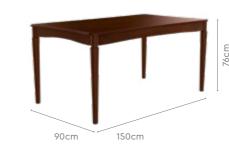

legs holds a modern charm.
- Open-backed chairs with a pop of blue add to the minimalistic, organic style with natural wood finish.
- Suitable for dining room or outdoor settings such as balconies and patios.



good interio

#### Colour

#### Table



Chair



#### Material

WOOD

#### Measurements

#### 4 Seater Table



Dune Chair



### Proportion



#### Details







# **Ezra Dining Table**

#### With Chair

#### **Features**

- A high-gloss finish in dark wood gives this table a rich, vintage look.
- Attention to detail and aesthetics is seen in the curved-in tabletop edges and geometrically carved tapering legs.
- Classic-styled chairs with wooden rails and wide seats offer greater comfort.



#### Colour

Table



Brown

Chair



Green & Brown

### Measurements

6 Seater Table



Ezra Chair

#### Material

**Proportion** 

WOOD











### Kiera Bar Table

#### With Chair

#### **Features**

- · Chic and sophisticated, the Kiera Bar Table is attractively designed with elegantly curved legs and a handy bottom shelf for storing glasses or snacks.
- The Kiera Chairs are transitional in design with well-cushioned seats, upholstered in a neutral tone.
- Boasting both style and comfort, the Kiera Table and Chair set will transform any home into a trendy hotspot for brunches and casual cocktail parties.



#### Colour

#### Table



Chair



Beige

#### Material

WOOD

#### Measurements





240



Chair



**Proportion** 



#### Details







# **Opulent Advance**

#### **Features**

- Luxurious aesthetic with clean lines, form, and shape.
- Versatile glass top in