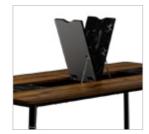

#### **Features**

- Monolithic stone finish meets the warm comfort of a wood-grained top in this unique dining table designed to be anchored against a wall.
- The anchoring end contains a concealed two-level drawer storage unit that can be opened from both sides.
- The 6-seater has square-tubed legs and ample leg room.

#### Colour

Table

Chair

Peanut