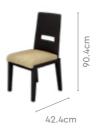

nd disassemble due to their knockdown construction.



good interio

wood products

#### Colour

Table & Chair



#### Material

WOOD + GLASS



#### Measurements

6 Seater Table







Swivel

Mechanism

160cm

#### Opulent Advanced Chair





#### **Proportion**



#### Details







## **Crescent Dining Table**

#### With Chair

#### **Features**

- · The dining set follows modern aesthetics and a clean, linear shape that is accentuated with the clear tempered glass top.
- Sleek understorage shelf provides space for storage.
- · Table base is crafted with metal. This combination of glass and metal enables easy and quick maintenance.



Colour

Table



Dark Chocolate

Chair



Cream

#### Material

WOOD + GLASS

#### Measurements

#### 8 Seater Table







210cm

#### Crescent Chair



#### **Proportion**











Dining Room / Glass Top Table

194

*good* interio

#### Dining Room / Glass Top Table

### 195

### *good* interio

## **Astral Dining Table**

#### With Fortune NX Chair

#### **Features**

- Compact new age look that complements all types of interior spaces.
- Glass top with diagonal metal legs gives a fresh appeal, which is further enhanced by the comfy Fortune NX Chair.
- Perfect for small families and compact spaces.



#### Colour

Table



Chair



#### Material

METAL + GLASS



Fortune NX Chair

120cm

Measurements

4 Seater Table

57.5cm

**Details** 

#### Proportion







55cm



# **Neo Apple Dining Table**

#### With Novice Chair

#### **Features**

- An elegant table with an angular frame and a blend of dark and metallic shades.
- A colour