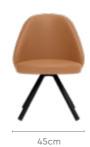

### **Opulent Advance Dining Table**

#### With Chair

#### **Features**

- · Sheesham wood frame, mounted on oakwood legs with a spacious tempered glass top.
- Smooth 360° swivel dining chair with a slightly reclining back, upholstered in a neutral-coloured abrasion resistant PVC upholstery.
- Swivel seat mounted on sturdy Sheesham wood legs, in a walnut shade, that are easy to assemble and disassemble due to their knockdown construction.

#### Measurements

6 Seater Table

Swivel

Mechanism

160cm

#### Opulent Advanced Chair