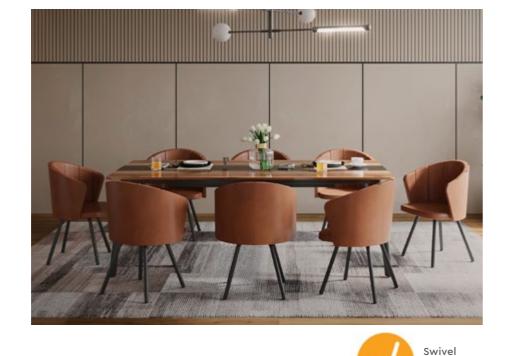

### **Opulent Advance Dining Table**

#### With Chair

#### **Features**

- · Sheesham wood frame, mounted on oakwood legs with a spacious tempered glass top.
- Smooth 360° swivel dining chair with a slightly reclining back, upholstered in a neutral-coloured abrasion resistant PVC upholstery.
- Swivel seat mounted on sturdy Sheesham wood legs, in a walnut shade, that are easy to assemble and disassemble due to their knockdown construction.