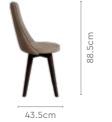

listic aesthetics contribute to an inviting dining experience.



#### Colour

Table



Chair



#### Material

**GLASS & METAL** 

#### Measurements

4 Seater Table





Kalyx Chair



6 Seater Table

Kalyx Stool

#### **Proportion**







## **Elixir Dining Table**

### With Opulent Plus Chair

#### **Features**

- · A chic dining set that will make your dining area the focal point of your home.
- It contrasts well with the pristine white marble surface when used with the Opulent Advanced dining chair, which has a light brown upholstery.
- The 4-seat dining set is an efficient space-saving option for compact spaces.



good interio

Swivel

Mechanism

#### Colour

Table



Chair



#### Material

WOOD + MARBLE

#### Measurements

4 Seater Dining Table



136cm

#### Opulent Plus Chair





#### **Proportion**



#### **Details**



## **Snowflake Dining Table**

### With Cream Treat Chair

#### **Features**

- · Elegant dining set with the beauty of natural marble.
- Stain-resistant, the marble top is supported by sturdy metal legs.
- Complemented best with the Cream Treat chair, with its contrasting mix of subtle ivory tint of the seat, and the rich walnut textures of its legs.
- The metal understructure that looks like premium wood gives it strength of metal and elegance of wood.



#### Colour

Table



Chair



#### Material

MARBLE + WOOD + METAL

#### Measurements

6 Seater Table



80cm





Cream Treat Chair





#### **Proportion**











good interio

### good interio

## **Terrene Dining Table**

#### With Terrene Plus Chair

#### **Features**

- An elegan