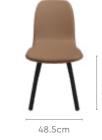

s well with any interior design.



#### Colour

#### Table



Chair



#### Material

WOOD

#### Measurements







#### Proportion



#### Details



## **Pedestal Dining Table**

231

#### With Billet Chair

#### **Features**

- High-gloss tabletop with a marble finish is supported by a bold, wood-grained column aesthetically combining two different finishes.
- The pedestal table can seat 6 comfortably but can accommodate more for large gatherings.
- A choice of beautiful, highquality tabletop patterns and a range of chair options.



#### Colour

Table



Pietra Grigia Black & Remini Walnut



Afyon & Remini Walnut



Black Marble & Remini Walnut

#### Chair



Toffee



Peanut



Dark Grey



Red

#### Material

WOOD

#### Measurements

#### 6 Seater Table





Proportion

76.5cm













### good interio

# **Terrano Dining Table**

#### With Sked Chair

#### **Features**

- Monolithic stone finish meets the warm comfort of a wood-grained top in this unique dining table designed to be anchored against a wall.
- The anchoring end contains a concealed two-level drawer storage unit that can be opened from both sides.
- The 6-seater has square-tubed legs and ample leg room.



#### Colour

Table



Chair



Peanut



#### Material

**WOOD & METAL** 

#### Measurements

6 Seater Table





Sked Chair



good interio

#### Proportion





other colours)



#### Details







# **Ace Pro Dining Table**

#### With Chair

#### **Features**

- A compact 4-seater dining table ideal for areas with limited space.
- Lacquer-coated finish in dark wood adds a rich and warm ambi