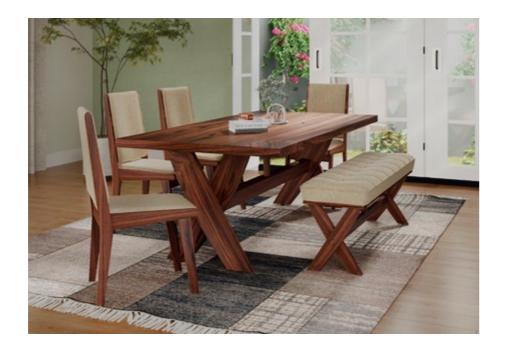

# **Ingrid Rectangle Table**

#### With Chair & Bench

#### **Features**

- Dining set with classic natural walnut tones that is cosy and inviting.
- · Combination of table, chair, and bench provides enough space for all family members, young or old.
- The Sheesham wood frame gives it a strong and durable structure, and is insect-resistant.

#### Colour

Table

Fine Walnut

Chair

Light Brown

#### Material

WOOD

#### Measurements

6 Seater Table