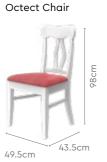

## **Aclectic Dining Table**

#### With Octect Chair

#### **Features**

- · Simple, minimalistic design with tapering metal legs. Attractive high-quality tabletop choices and table patterns.
- The 4- and 6-seater configurations can be customized to create your dining ambience by mixing and matching from a variety of seating.

#### Colour

Table

Pietra Grigia

Gordion (only 6 seater)

Black Flora (only 6 seater)

Banana Leaf (only 4 seater)

Red

#### Material

**WOOD & GLASS & METAL** 

#### Measurements

4 Seater Table

6 Seater Table

180cm

Pair with

Proportion

**Enkel Bench** (available in other colours)