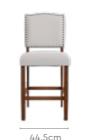

### Kiera Bar Table

#### With Chair

#### **Features**

- · Chic and sophisticated, the Kiera Bar Table is attractively designed with elegantly curved legs and a handy bottom shelf for storing glasses or snacks.
- The Kiera Chairs are transitional in design with well-cushioned seats, upholstered in a neutral tone.
- Boasting both style and comfort, the Kiera Table and Chair set will transform any home into a trendy hotspot for brunches and casual cocktail parties.

#### Material

WOOD

#### Measurements

240

Chair

**Proportion** 