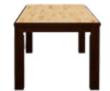

# **Cooper Dining Table**

#### **Features**

- The chrome-plated design sets this dining set apart.
- An undershelf for storage that can be used for your day-to-day storage as well as during gatherings.
- Combined with complementary and uber comfortable chairs.