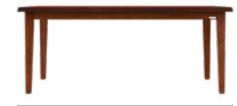

# **Cooper Dining Table**

#### With Radiance NX Chair

#### **Features**

- The chrome-plated design sets this dining set apart.
- An undershelf for storage that can be used for your day-to-day storage as well as during gatherings.
- Combined with complementary and uber comfortable chairs.