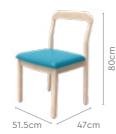

durability, and long-lasting lustrous texture.
- · Stain- and scratch-resistant, this black table is an excellent choice for families with children or pets.



#### Colour

#### Table



Black

#### Chair



Grey

#### Material

WOOD

#### Measurements





wood products

### Chair



### **Proportion**











### goog interio

# **Dune Dining Table**

#### With Chair

#### **Features**

- Compact, rustic design with round tabletop and y-shaped tapering legs holds a modern charm.
- Open-backed chairs with a pop of blue add to the minimalistic, organic style with natural wood finish.
- Suitable for dining room or outdoor settings such as balconies and patios.



good interio

#### Colour

#### Table



Chair



#### Material

WOOD

#### Measurements

#### 4 Seater Table



Dune Chair



### Proportion



#### Details







# **Ezra Dining Table**

#### With Chair

#### **Features**

- A high-gloss finish in dark wood gives this table a rich, vintage look.
- Attention to detail and aesthetics is seen in the curved-in tabletop edges and geometrically carved tapering legs.
- Classic-styled chairs with wooden rails and wide seats offer greater comfort.



#### Colour

Table



Brown

Chair



Green & Brown

### Measurements

6 Seater Table



Ezra Chair

#### Material

**Proportion** 

WOOD











### Kiera Bar Table

#### With Chair

#### **Features**

- · Chic and sophisticated, the Kiera Bar Table is attractively designed with elegantly curved legs and a handy bottom shelf for storing glasses or snacks.
- The Kiera Chairs are transitional in design with well-cushion