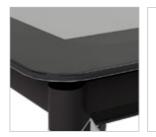

#### **Features**

- · Sheesham wood frame, mounted on oakwood legs with a spacious tempered glass top.
- Smooth 360° swivel dining chair with a slightly reclining back, upholstered in a neutral-coloured abrasion resistant PVC upholstery.
- Swivel seat mounted on sturdy Sheesham wood legs, in a walnut shade, that are easy to assemble and disassemble due to their knockdown construction.

#### Measurements

6 Seater Table

Swivel

Mechanism

160cm