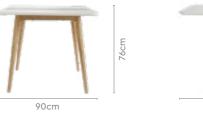

act look, and is available in dark brown wood.



#### Colour

#### Table



Chair



Beige

#### Material

WOOD

#### Measurements

#### 6 Seater Table





150cm

Atlanta Plus Chair





#### **Proportion**



#### Details





# **Sinewy Dining Table**

#### With Chair

#### **Features**

- An apt solution for the rising demand of flexible furniture pieces.
- Extendable hardwood dining set that adjusts and caters to the different needs of Indian families.
- The powder coating on the table surface provides resistance against a majority of chemicals, moisture, and heat.



#### Colour

Table



#### Material

WOOD

#### Measurements

| All sizes in cm | Width | Depth | Height |
|-----------------|-------|-------|--------|
| Chair           | 44.0  | 57.0  | 90.0   |

#### 6 Seater Table







#### **Proportion**







### good interio

# **Arctic Dining Table**

### With Allure Chair

#### **Features**

- A compact solution for small eating areas or kitchens that extends into living spaces.
- The table is a contemporary blend of strong rubber wood frame, circular marble patterned top, and an attractive pedestal base.



#### Colour

#### Table



Chair



#### Material

WOOD

#### Measurements

#### 4 Seater Table



Allure Chair





good interio

#### **Proportion**



#### **Details**







# **Allure Dining Table**

#### With Chair

#### **Features**

- Luxe aesthetics with the combination of marble patterned table top and expresso-coloured frame.
- Simple design that blends in with all interior spaces and fits in nicely in dining spaces.
- Complemented by sturdy ch