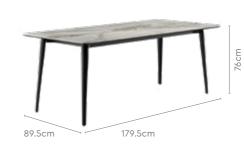

#### Measurements

6 Seater Table

Swivel

Mechanism

160cm

#### 8 Seater Table

210cm