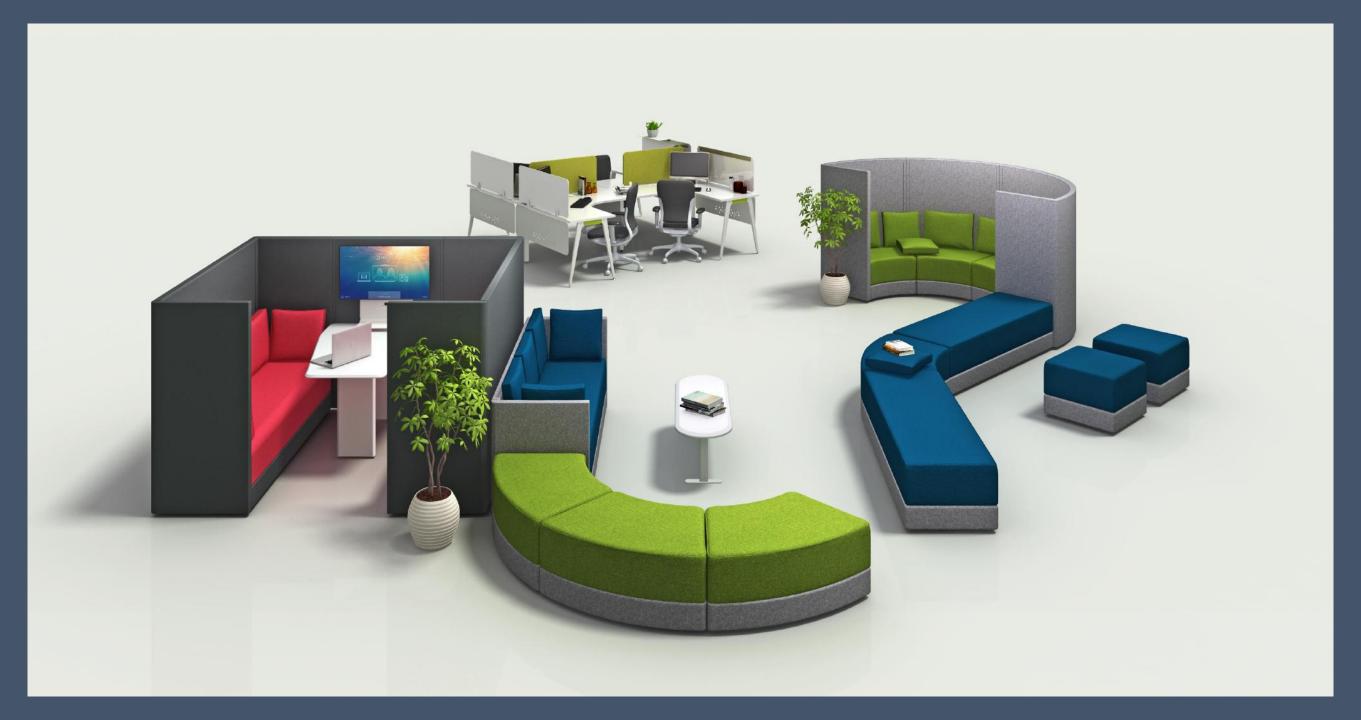

#### **Elements**

The CUE Work Lounge comprises of standalone horizontal poufs, curved poufs, sofa sets and discussion carriages. You can combine these elements in any number of combinations and layouts, creating workspaces that are perfect for your teams.

POUFS SOFAS MEETING ENCLOSURES CLUSTER SEATING MEDIA BOOTHS PHONE BOOTHS

## CUE WORK LOUNGE ENCLOSURES

A single system to address the entire expanse of work lounge related requirements.