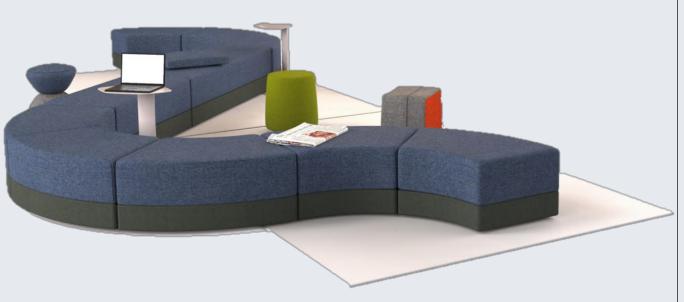

### The CUE Work Lounge

#### / Workspaces for change-makers.

THURSDAY PARA

addinan anna 179

The new office is more than just a place to work. It's where you ideate, innovate, collaborate & create. With CUE work lounge, you will be spoilt for choice with our imaginative range of seating elements and panel heights.

#### **Elements**

The CUE Work Lounge comprises of standalone horizontal poufs, curved poufs, sofa sets and discussion carriages. You can combine these elements in any number of combinations and layouts, creating workspaces that are perfect for your teams.