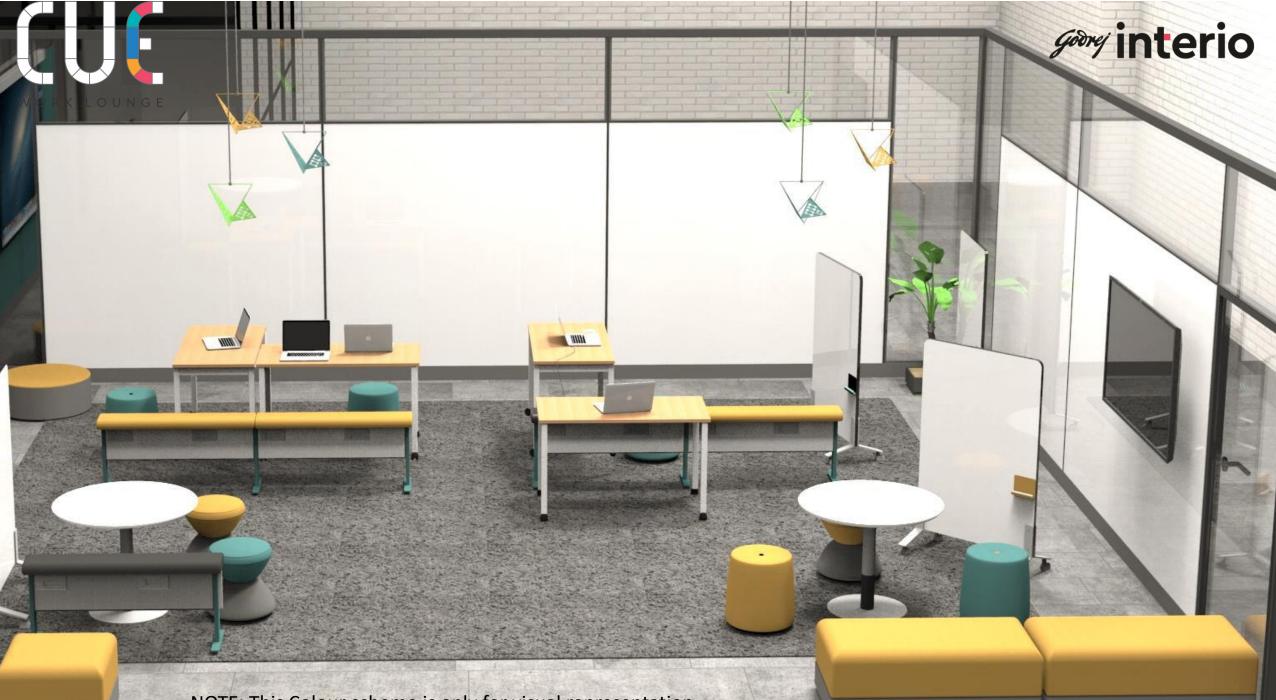

#### **Elements**

The CUE Work Lounge comprises of standalone horizontal poufs, curved poufs, sofa sets and discussion carriages. You can combine these elements in any number of combinations and layouts, creating workspaces that are perfect for your teams.

POUFS SOFAS MEETING ENCLOSURES CLUSTER SEATING MEDIA BOOTHS PHONE BOOTHS

## WORK LOUNGE

A COMPLETE RANGE of work lounge furniture configured to create co-working spaces of different privacy levels. Offering spanning the work-lounge zone and user activities (focused work to collaborative) with variety ranging from open Layout Cluster Seating to Meeting Enclosures

### **Applications in an Office-Environment**