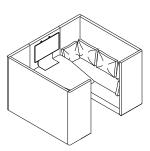

## CUE WORK LOUNGE ENCLOSURES

A single system to address the entire expanse of work lounge related requirements.

## WORK LOUNGE

A COMPLETE RANGE of work lounge furniture configured to create co-working spaces of different privacy levels. Offering spanning the work-lounge zone and user activities (focused work to collaborative) with variety ranging from open Layout Cluster Seating to Meeting Enclosures

### **Applications in an Office-Environment**

## SKUS CURRENTLY NOT RECOMMENDED FOR APO AND THE ONES WHICH ARE POSSIBLE

All dimensions are in mm and follow L x B x H

NOTE 1200mm CURVED PANELS ALWAYS COME WITH HIGH BACK TABLE NOTE 1500mm CURVED PANELS NEVER COME WITH HIGH BACK TABLE