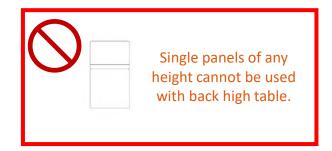

## SKUS CURRENTLY NOT RECOMMENDED FOR APO AND THE ONES WHICH ARE POSSIBLE

All dimensions are in mm and follow L x B x H

NOTE 1200mm CURVED PANELS ALWAYS COME WITH HIGH BACK TABLE NOTE 1500mm CURVED PANELS NEVER COME WITH HIGH BACK TABLE