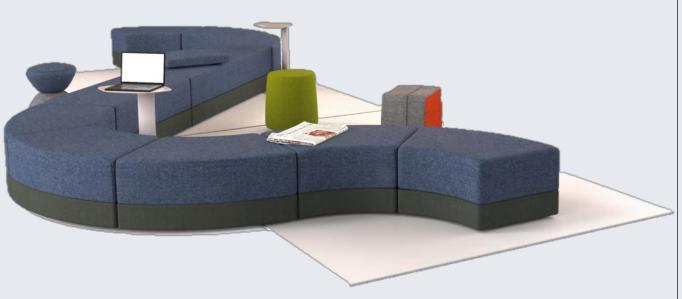

### The CUE Work Lounge

#### / Workspaces for change-makers.

THURSDAY PARA

addinan anna 179

The new office is more than just a place to work. It's where you ideate, innovate, collaborate & create. With CUE work lounge, you will be spoilt for choice with our imaginative range of seating elements and panel heights.

#### **Elements**

The CUE Work Lounge comprises of standalone horizontal poufs, curved poufs, sofa sets and discussion carriages. You can combine these elements in any number of combinations and layouts, creating workspaces that are perfect for your teams.