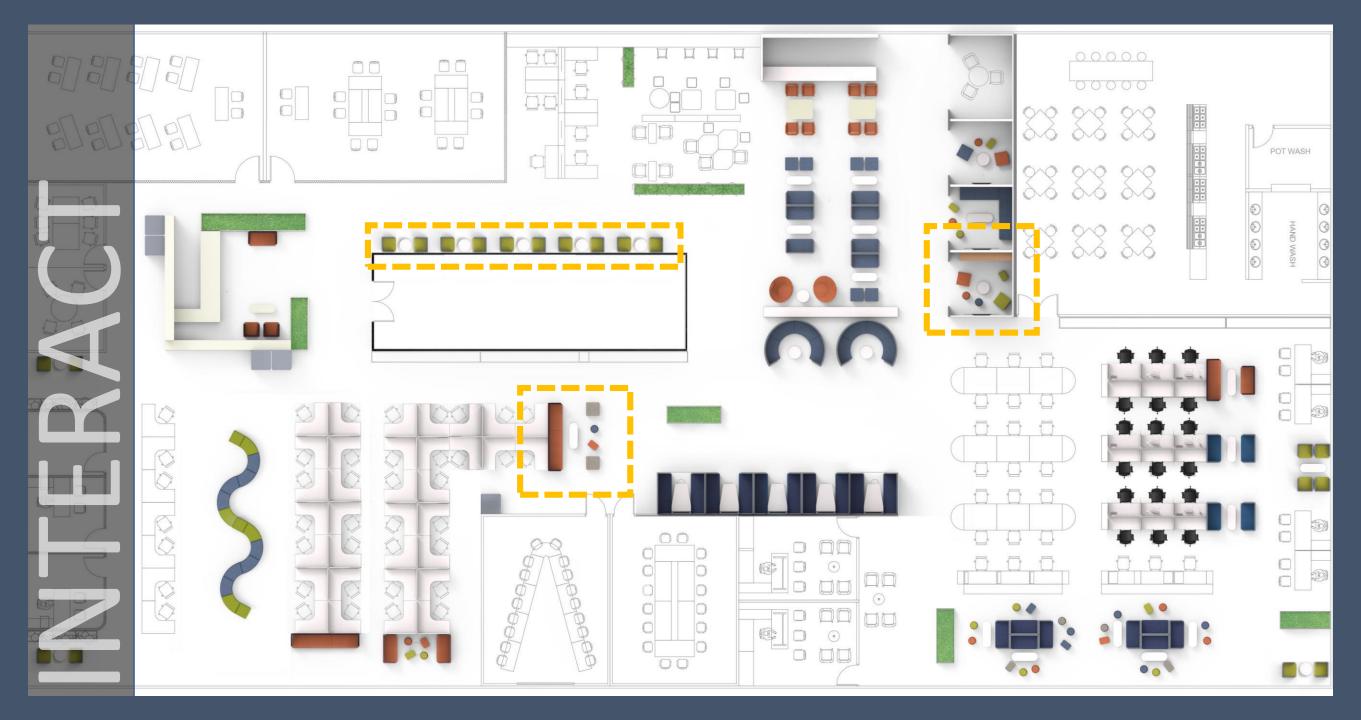

## WORK LOUNGE

A COMPLETE RANGE of work lounge furniture configured to create co-working spaces of different privacy levels. Offering spanning the work-lounge zone and user activities (focused work to collaborative) with variety ranging from open Layout Cluster Seating to Meeting Enclosures

### **Applications in an Office-Environment**