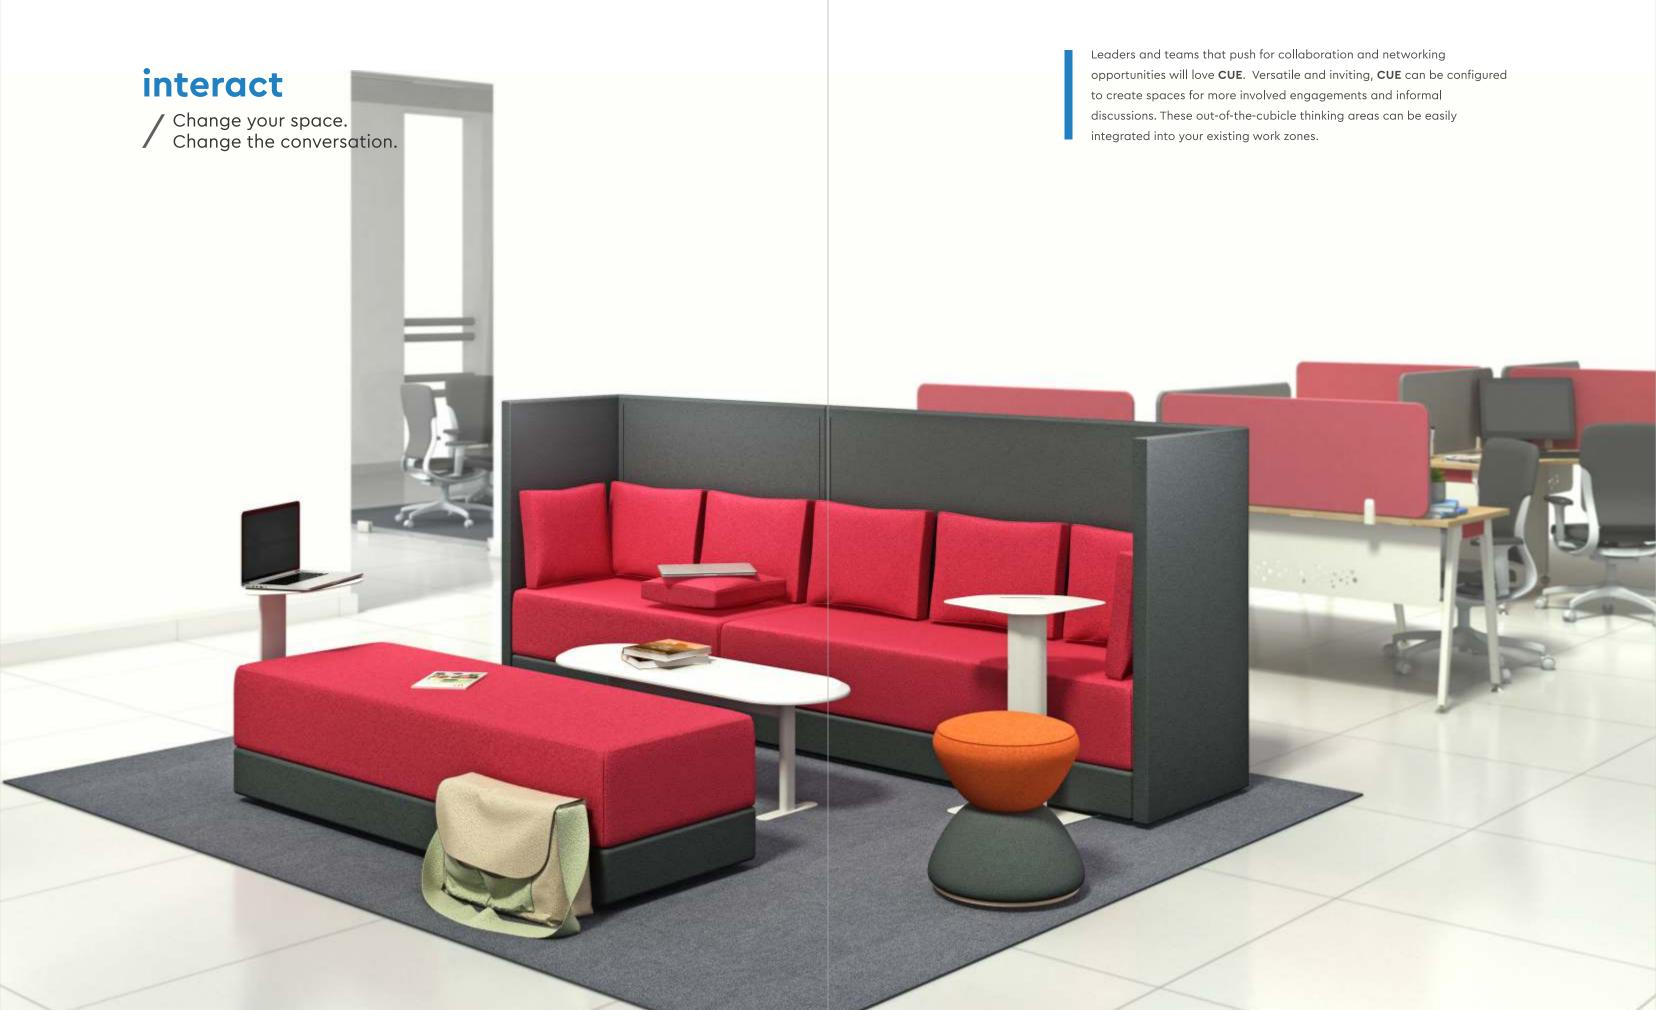

## UNWIND INTERACT IMMERSE

#### / Workspaces for change-makers.

THURSDAY PARA

addinan anna 179

The new office is more than just a place to work. It's where you ideate, innovate, collaborate & create. With CUE work lounge, you will be spoilt for choice with our imaginative range of seating elements and panel heights.

It lets your employees define spaces that provide cues - to relax, to engage with colleagues from other departments, to cut out the distraction and actually work... and get the best out of each work day!

#### **Elements**

The CUE Work Lounge comprises of standalone horizontal poufs, curved poufs, sofa sets and discussion carriages. You can combine these elements in any number of combinations and layouts, creating workspaces that are perfect for your teams.