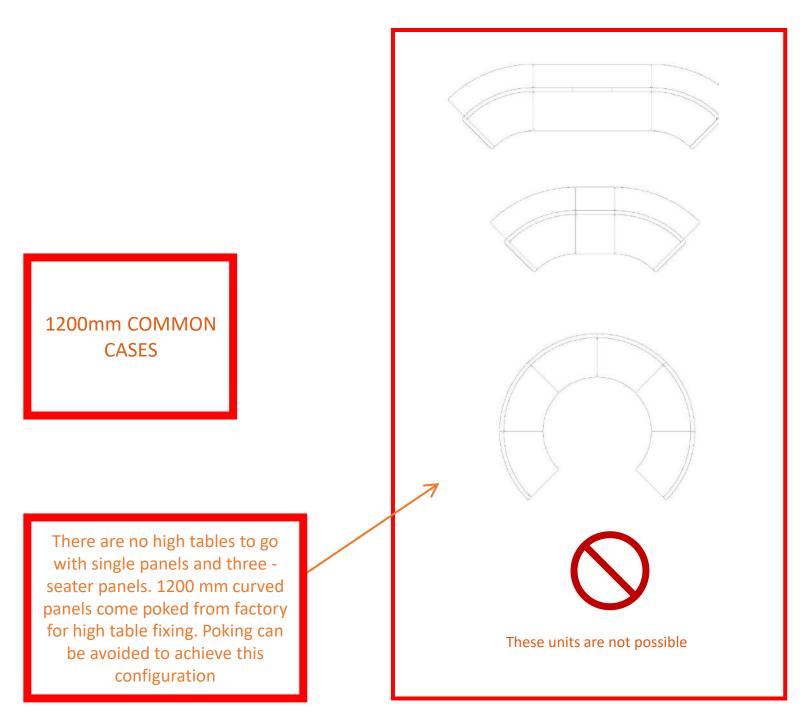

## SKUS CURRENTLY NOT RECOMMENDED FOR APO AND THE ONES WHICH ARE POSSIBLE

All dimensions are in mm and follow L x B x H

NOTE 1200mm CURVED PANELS ALWAYS COME WITH HIGH BACK TABLE NOTE 1500mm CURVED PANELS NEVER COME WITH HIGH BACK TABLE