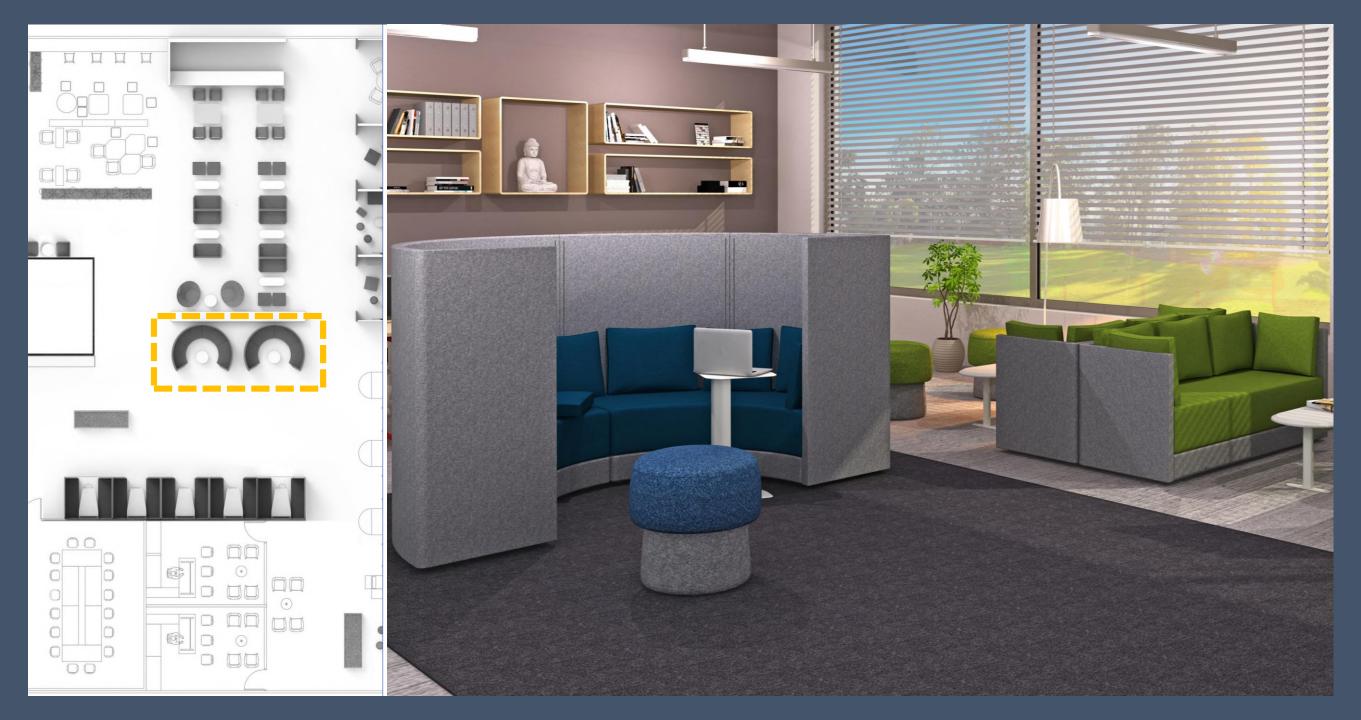

#### **Elements**

The CUE Work Lounge comprises of standalone horizontal poufs, curved poufs, sofa sets and discussion carriages. You can combine these elements in any number of combinations and layouts, creating workspaces that are perfect for your teams.

Sofas with 700 mm panels

Units with 1200 mm panels

Units with 1400 mm panels