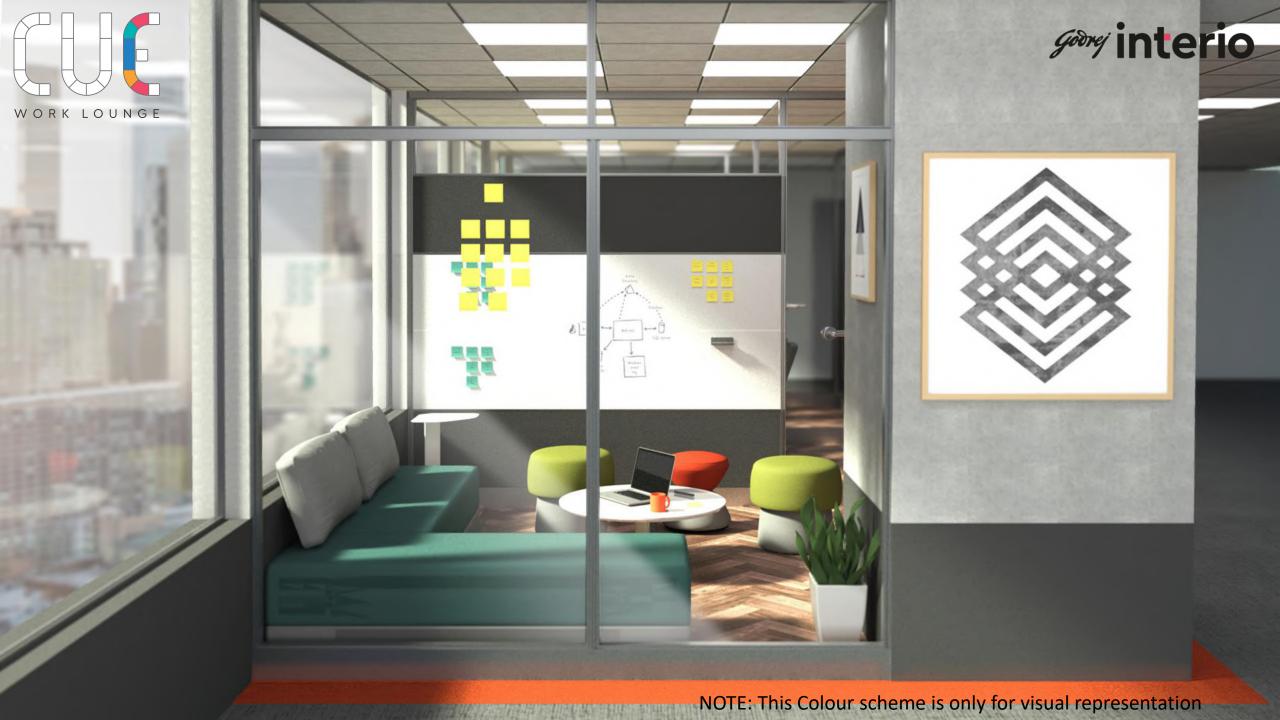

## WORK LOUNGE

A COMPLETE RANGE of work lounge furniture configured to create co-working spaces of different privacy levels. Offering spanning the work-lounge zone and user activities (focused work to collaborative) with variety ranging from open Layout Cluster Seating to Meeting Enclosures

### **Applications in an Office-Environment**