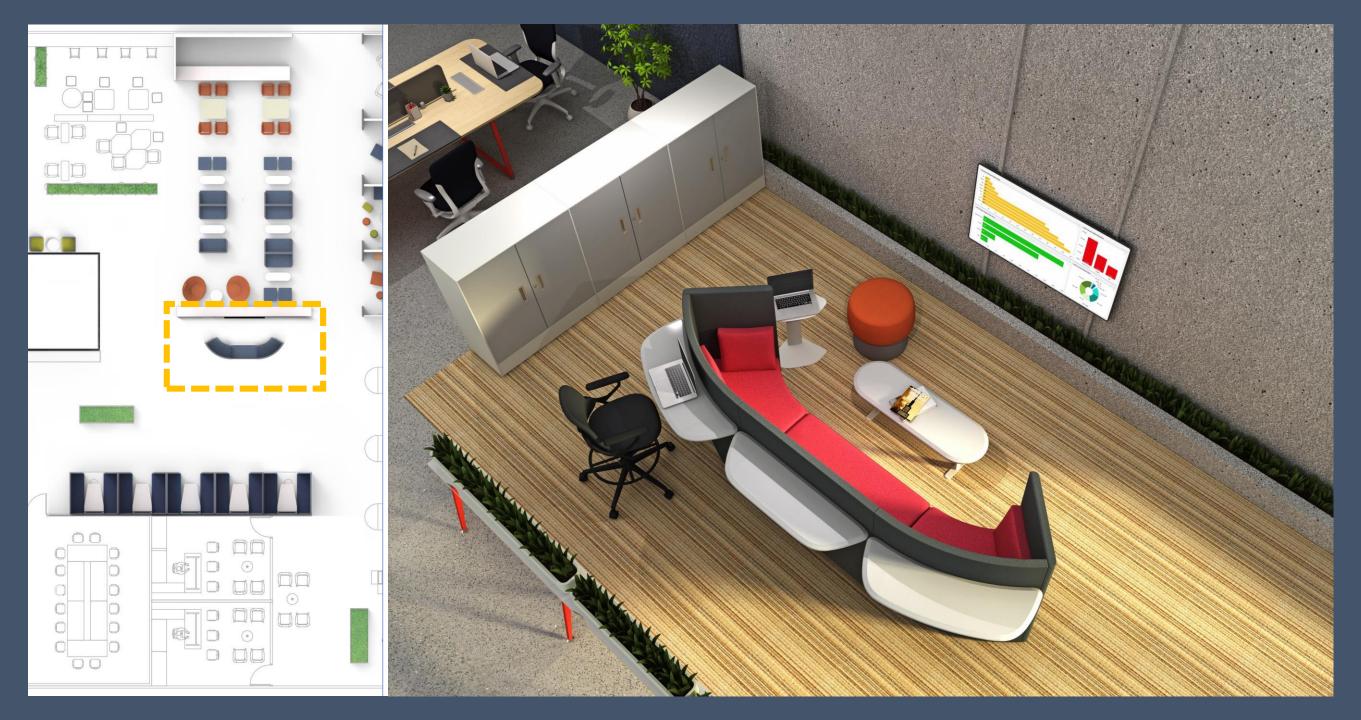

#### **Elements**

The CUE Work Lounge comprises of standalone horizontal poufs, curved poufs, sofa sets and discussion carriages. You can combine these elements in any number of combinations and layouts, creating workspaces that are perfect for your teams.

Media Booth 188 x 218 x 140

Tea table 120 x 40 x 40

Media screen 90 x 126 x 140

All dimensions are in cm and follow L x W x H

A single system to address the entire expanse of work lounge related requirements.