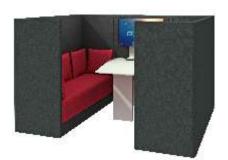

#### Swatches

Meeting Booth Units with 2100 mm panels

Phone Booth Units with 2100 mm panels

**Specifications** 

1 seater 59 x 59 x 44.50

2 seater 118 x 59 x 44.50

1 seater sofa 700 70 x 65 x 70

2 seater sofa 700 129 x 65 x 70

Media Booth 188 x 218 x 140

Tea table 120 x 40 x 40

Media screen 90 x 126 x 140

All dimensions are in cm and follow L x W x H

A single system to address the entire expanse of work lounge related requirements.