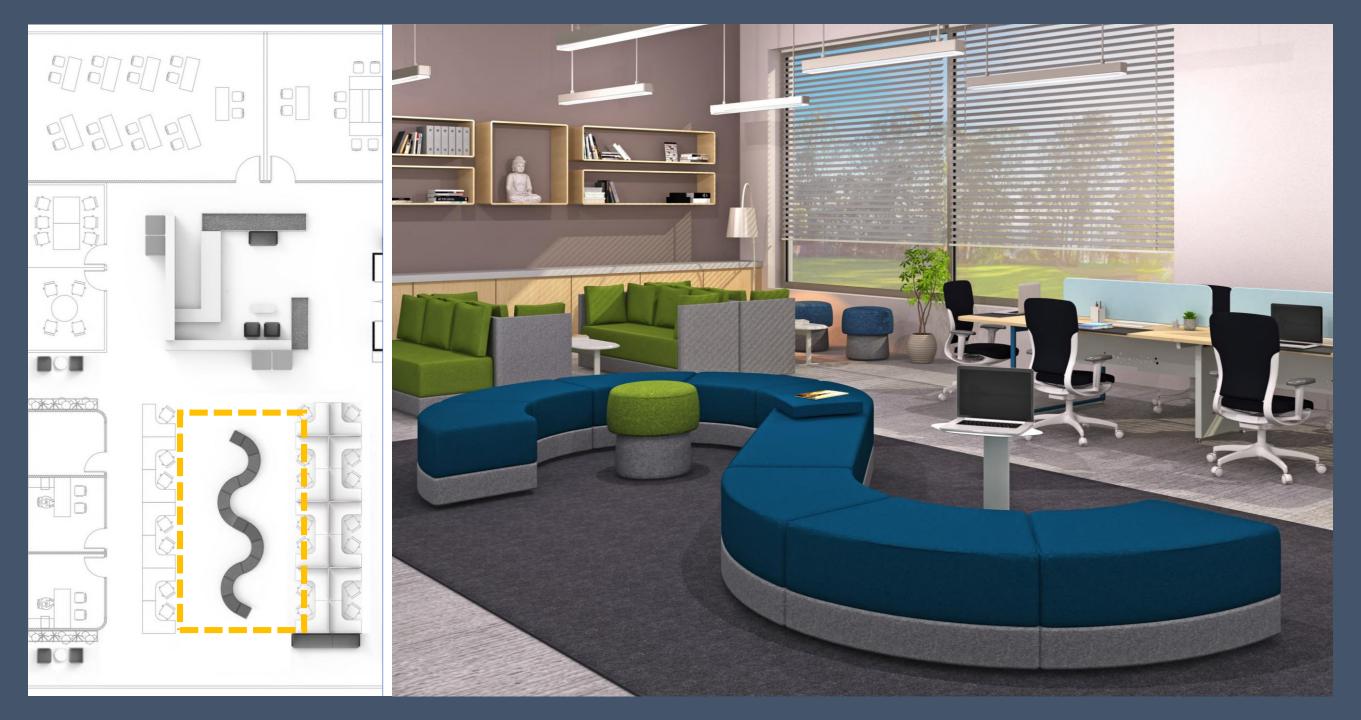

#### **Elements**

The CUE Work Lounge comprises of standalone horizontal poufs, curved poufs, sofa sets and discussion carriages. You can combine these elements in any number of combinations and layouts, creating workspaces that are perfect for your teams.

Sofas with 700 mm panels

Units with 1200 mm panels

Units with 1400 mm panels