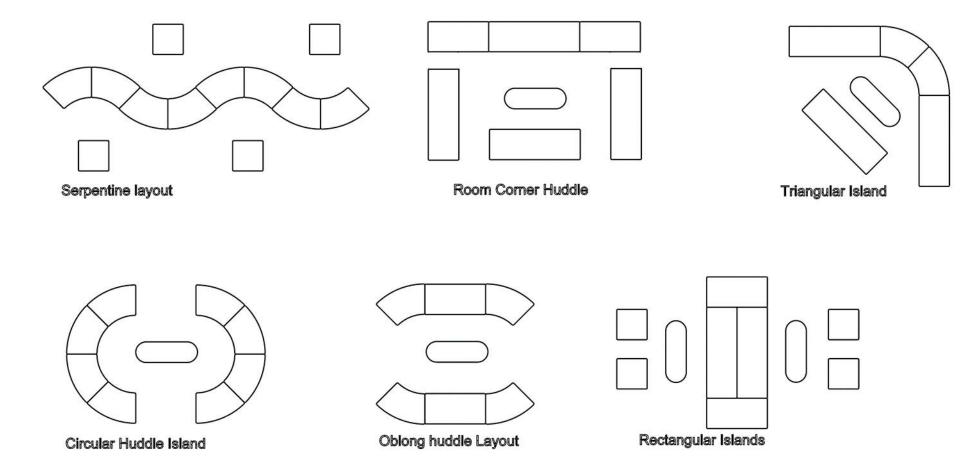

## How CUE provides flexibility to create spaces in both formal as well as informal spaces?

NOTE: This Colour scheme is only for visual representation

Some of the possible configurations in CUE work-lounge pouf range