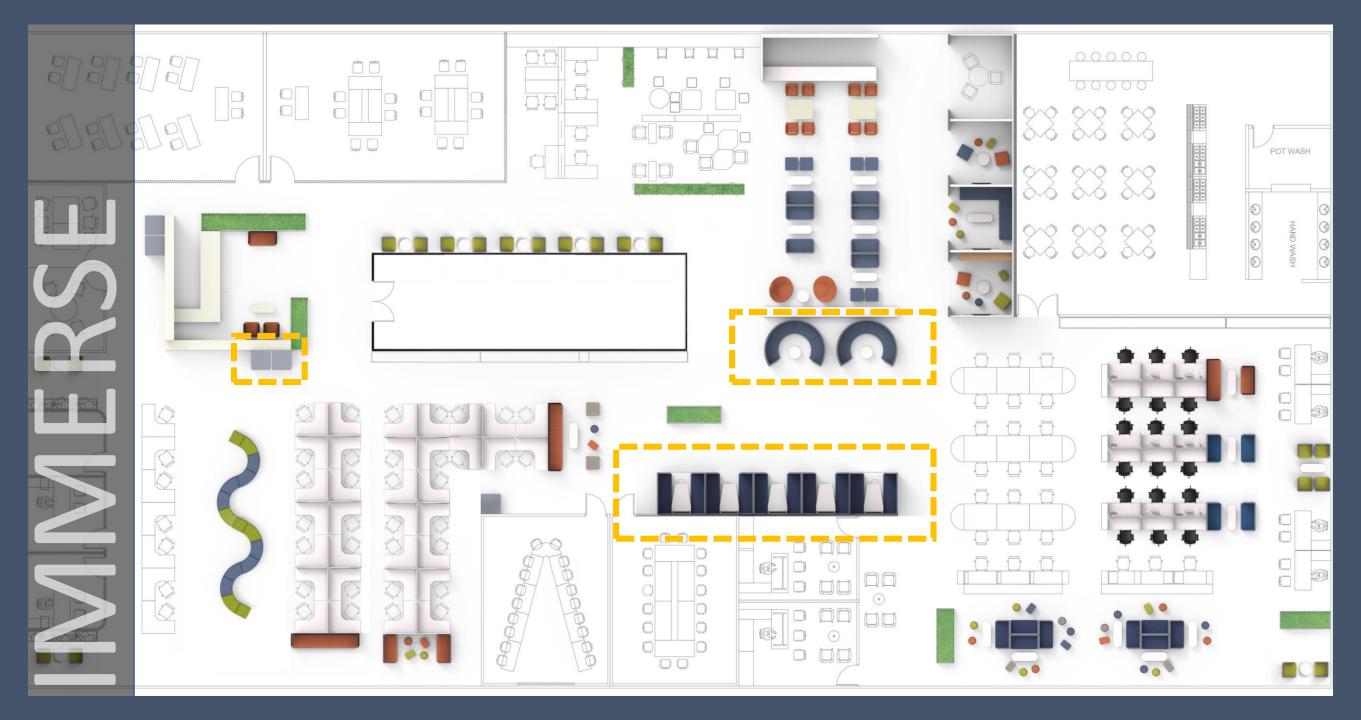

## WORK LOUNGE

Introducing Godrej Interio's CUE Worklounge range, which helps user Unwind from their daily work-life.

CUE system is a flexible modular system that provides the client control over size, shape, colour, function while setting up a work-lounge area. The modules combine to create a wide variety of layouts and thus, serve numerous applications.

## How CUE provides flexibility to create spaces in both formal as well as informal spaces?

NOTE: This Colour scheme is only for visual representation

Some of the possible configurations in CUE work-lounge pouf range