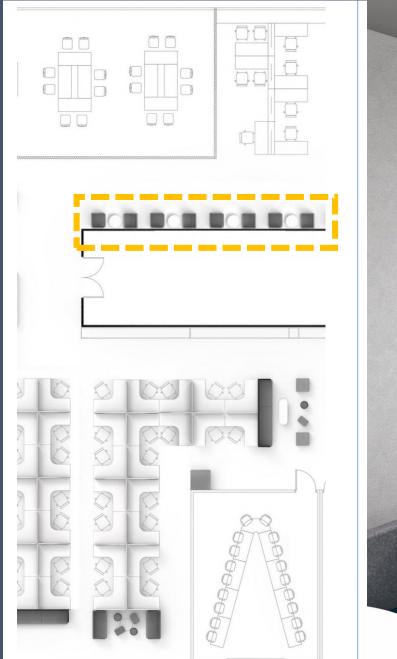

#### **Elements**

The CUE Work Lounge comprises of standalone horizontal poufs, curved poufs, sofa sets and discussion carriages. You can combine these elements in any number of combinations and layouts, creating workspaces that are perfect for your teams.

POUFS SOFAS MEETING ENCLOSURES CLUSTER SEATING MEDIA BOOTHS PHONE BOOTHS