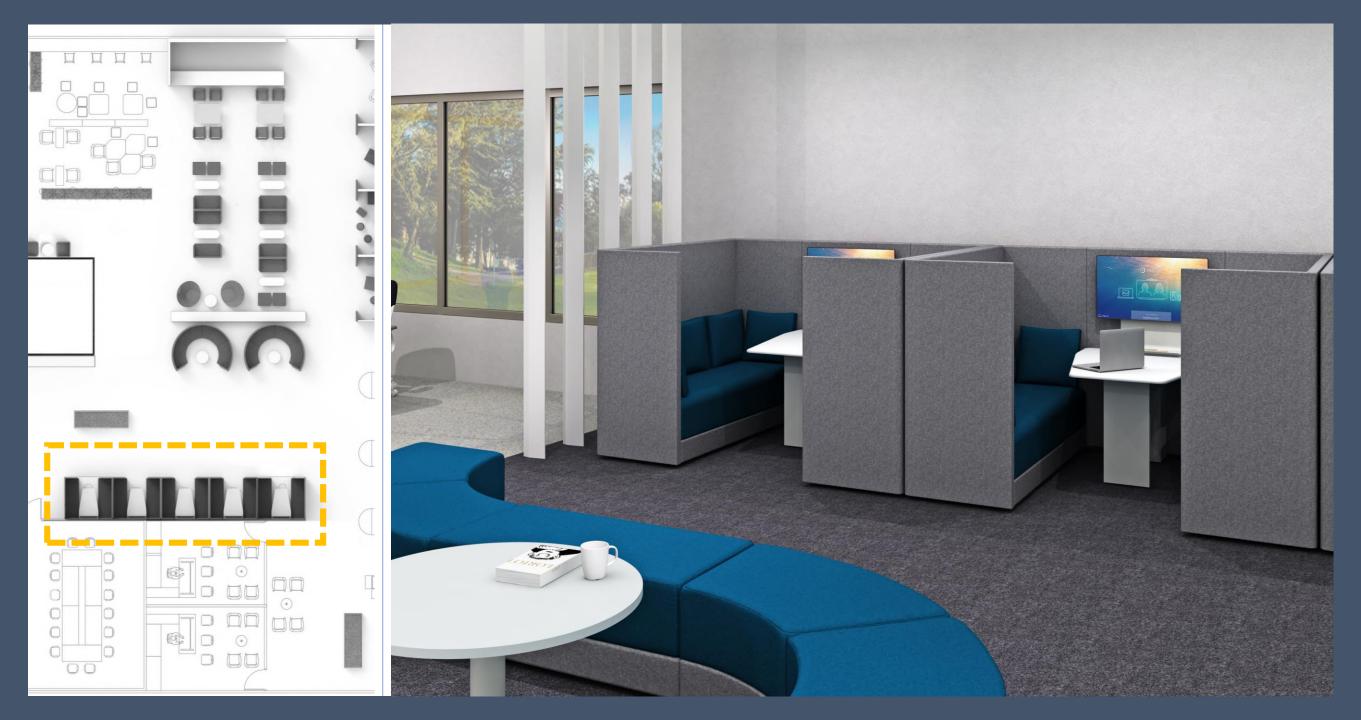

#### **Elements**

The CUE Work Lounge comprises of standalone horizontal poufs, curved poufs, sofa sets and discussion carriages. You can combine these elements in any number of combinations and layouts, creating workspaces that are perfect for your teams.

#### Swatches

Meeting Booth Units with 2100 mm panels

Phone Booth Units with 2100 mm panels

**Specifications** 

1 seater 59 x 59 x 44.50

2 seater 118 x 59 x 44.50

1 seater sofa 700 70 x 65 x 70

2 seater sofa 700 129 x 65 x 70