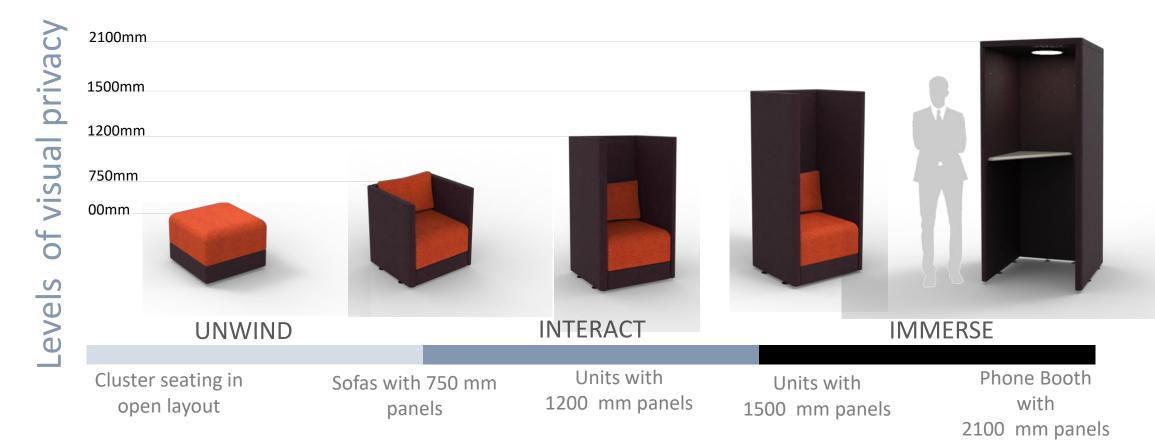

#### UMWIND - INTERACT - IMMERSE

## WORK LOUNGE

A COMPLETE RANGE of work lounge furniture configured to create co-working spaces of different privacy levels. Offering spanning the work-lounge zone and user activities (focused work to collaborative) with variety ranging from open Layout Cluster Seating to Meeting Enclosures