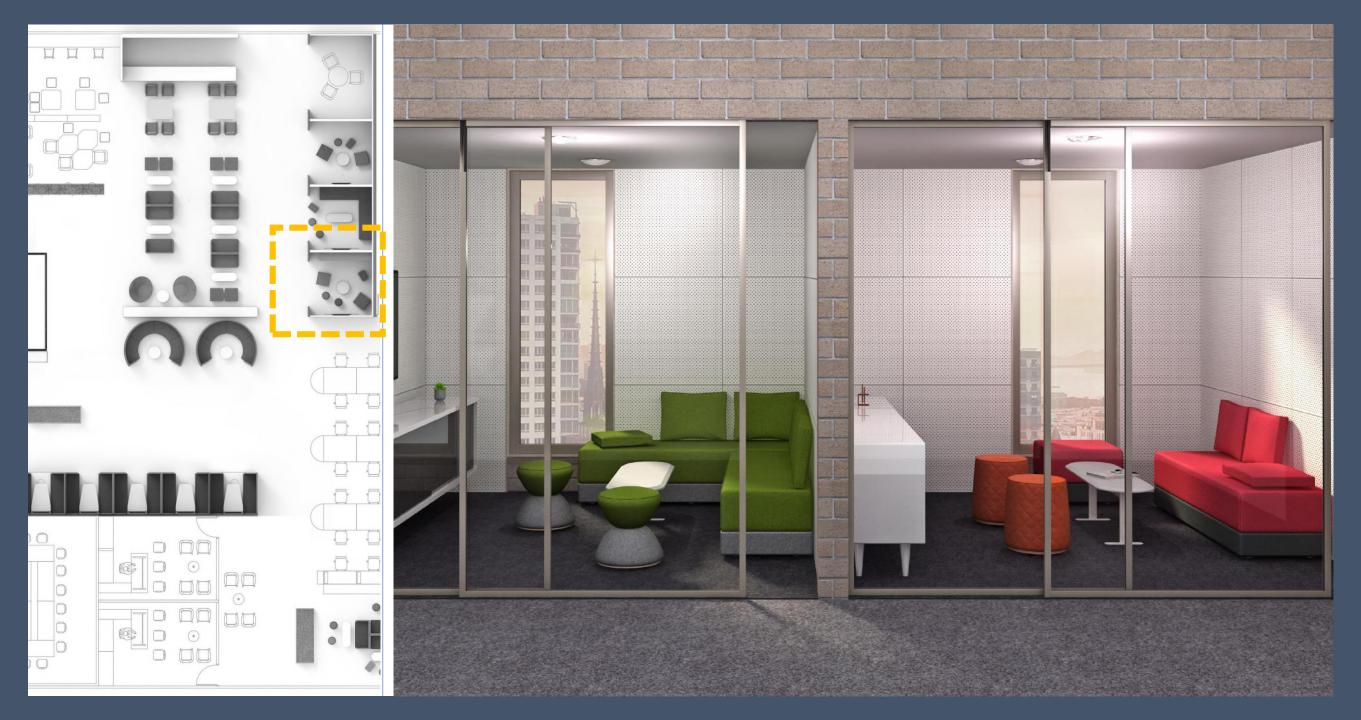

## CUE WORK LOUNGE ENCLOSURES

A single system to address the entire expanse of work lounge related requirements.

## WORK LOUNGE

A COMPLETE RANGE of work lounge furniture configured to create co-working spaces of different privacy levels. Offering spanning the work-lounge zone and user activities (focused work to collaborative) with variety ranging from open Layout Cluster Seating to Meeting Enclosures