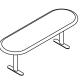

#### **Elements**

The CUE Work Lounge comprises of standalone horizontal poufs, curved poufs, sofa sets and discussion carriages. You can combine these elements in any number of combinations and layouts, creating workspaces that are perfect for your teams.

POUFS SOFAS MEETING ENCLOSURES CLUSTER SEATING MEDIA BOOTHS PHONE BOOTHS