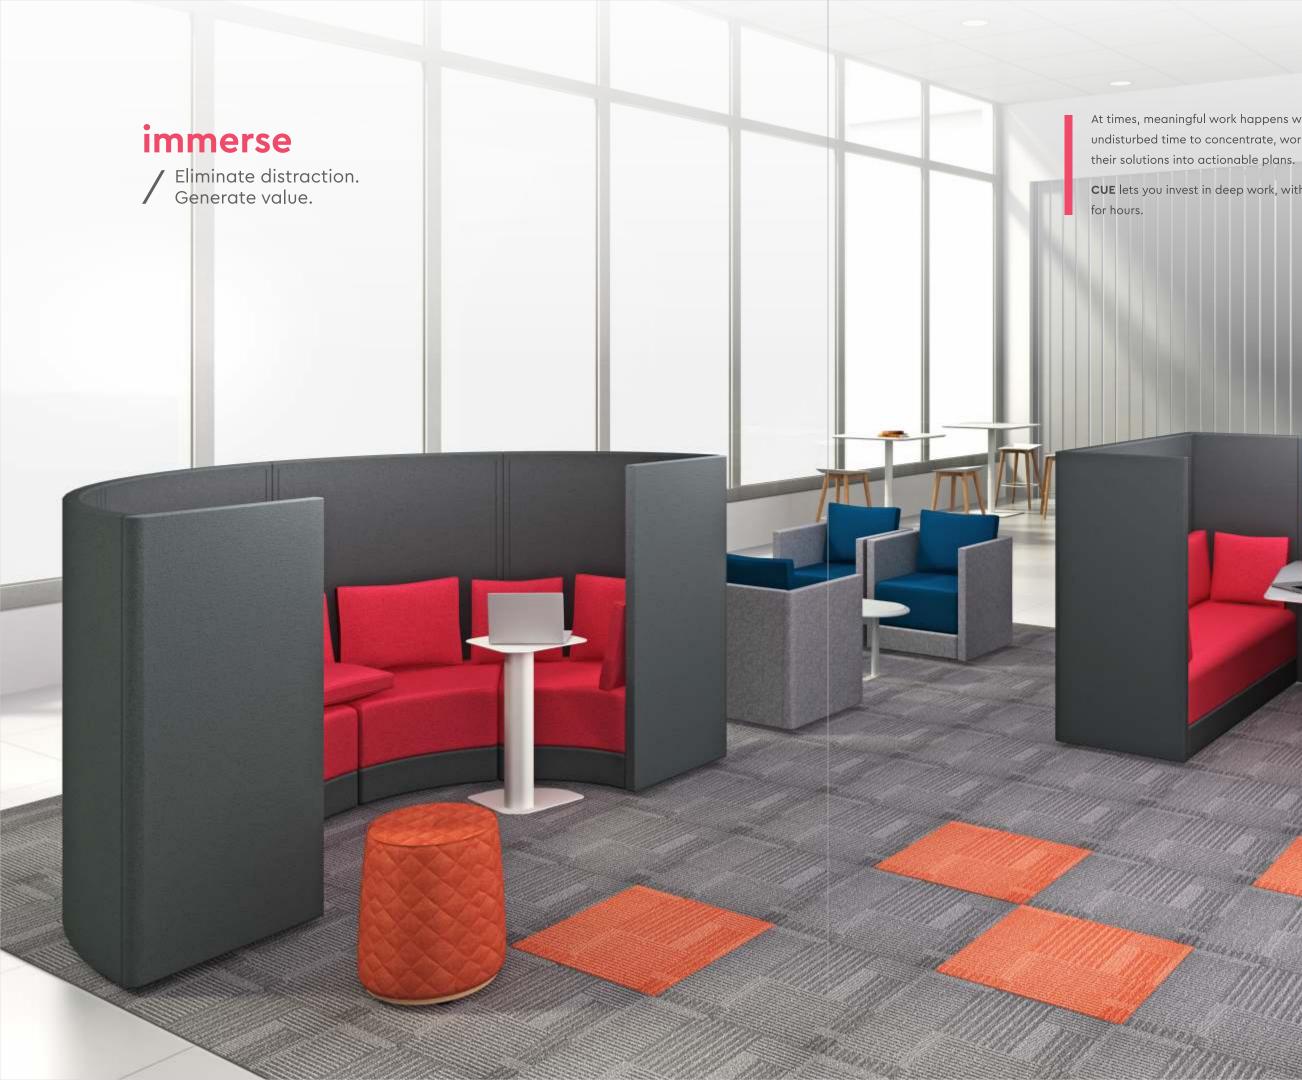

## UNWIND INTERACT IMMERSE

Let people script delightful work experiences amidst balanced, integrated and inclusive spaces.

At times, meaningful work happens where people have long spans of undisturbed time to concentrate, work through their problems, and convert

CUE lets you invest in deep work, with settings that let you focus uninterrupted