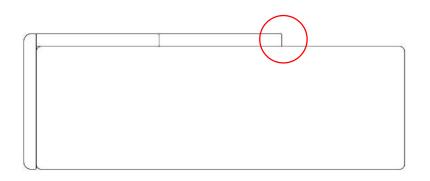

## SKUS CURRENTLY NOT RECOMMENDED FOR APO AND THE ONES WHICH ARE POSSIBLE

All dimensions are in mm and follow L x B x H

NOTE 1200mm CURVED PANELS ALWAYS COME WITH HIGH BACK TABLE NOTE 1500mm CURVED PANELS NEVER COME WITH HIGH BACK TABLE