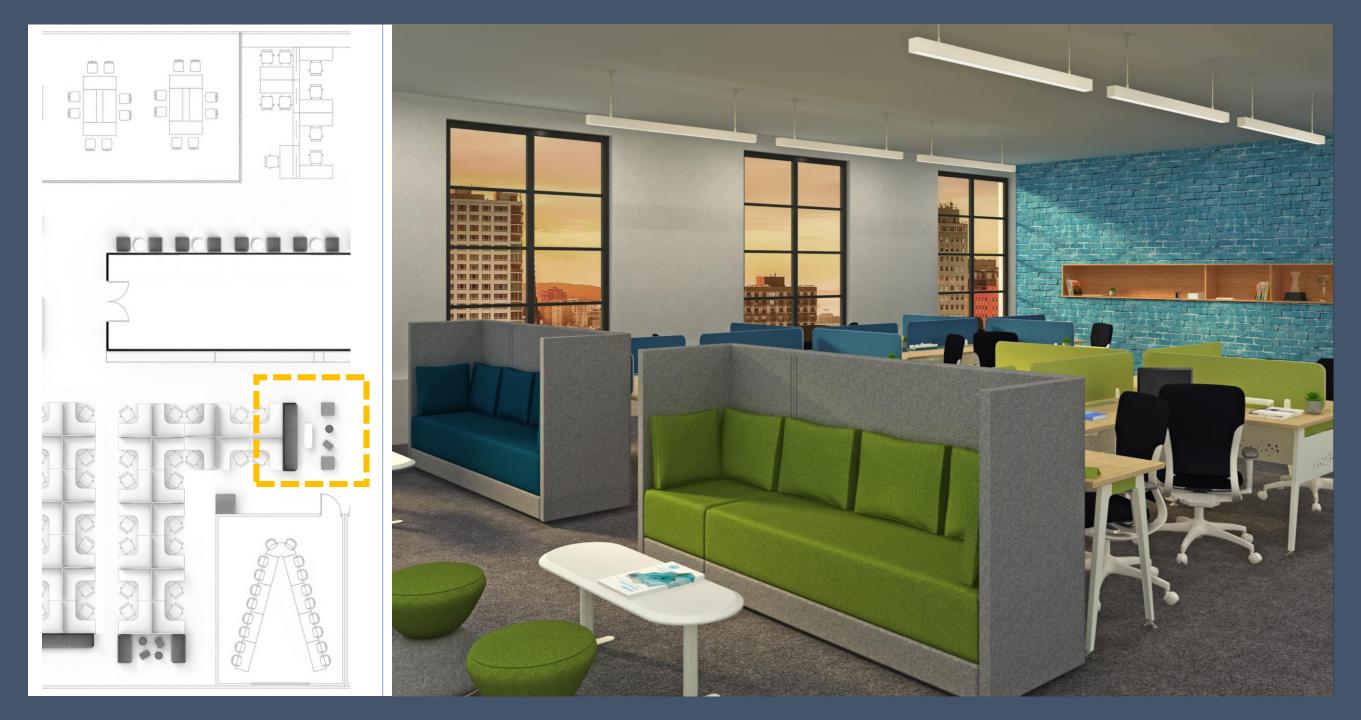

#### **Elements**

The CUE Work Lounge comprises of standalone horizontal poufs, curved poufs, sofa sets and discussion carriages. You can combine these elements in any number of combinations and layouts, creating workspaces that are perfect for your teams.

Sofas with 700 mm panels

Units with 1200 mm panels

Units with 1400 mm panels