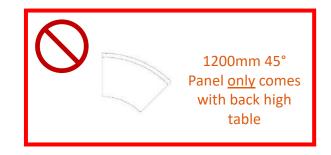

## SKUS CURRENTLY NOT RECOMMENDED FOR APO AND THE ONES WHICH ARE POSSIBLE

All dimensions are in mm and follow L x B x H

NOTE 1200mm CURVED PANELS ALWAYS COME WITH HIGH BACK TABLE NOTE 1500mm CURVED PANELS NEVER COME WITH HIGH BACK TABLE