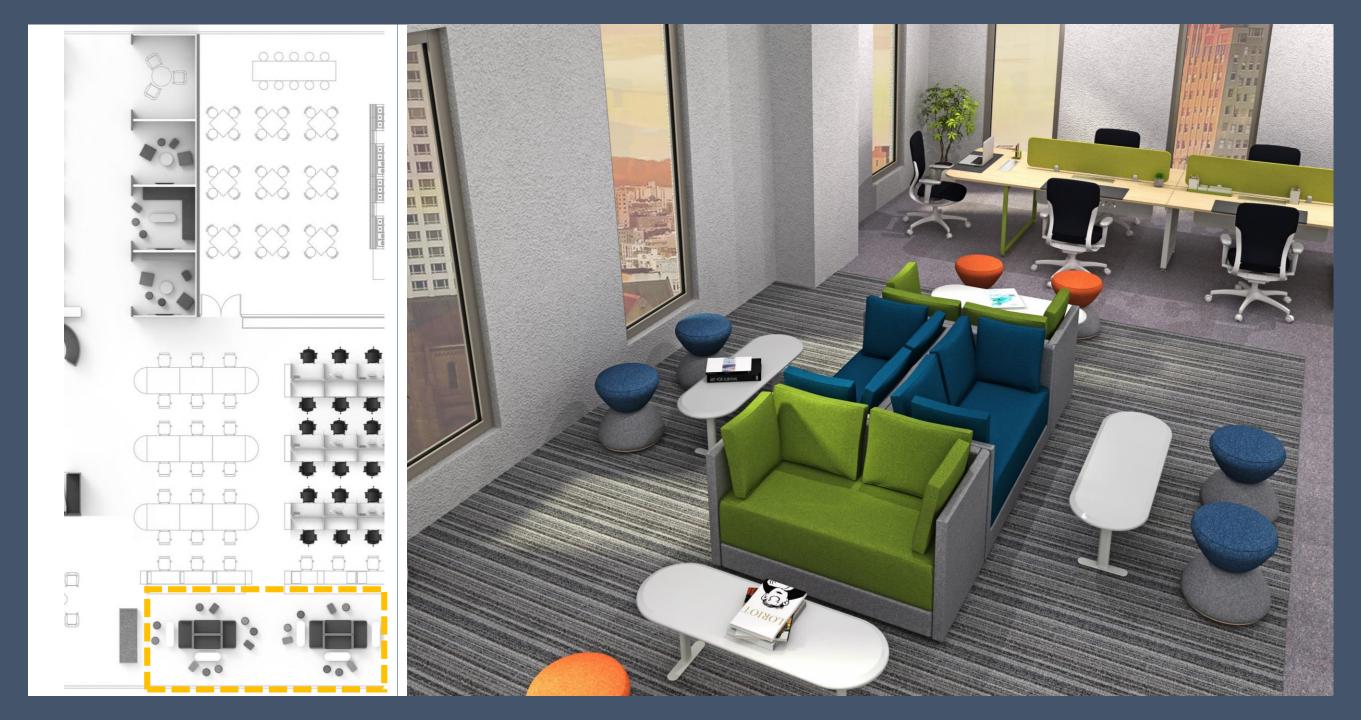

#### **Elements**

The CUE Work Lounge comprises of standalone horizontal poufs, curved poufs, sofa sets and discussion carriages. You can combine these elements in any number of combinations and layouts, creating workspaces that are perfect for your teams.

Sofas with 700 mm panels

Units with 1200 mm panels

Units with 1400 mm panels