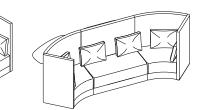

#### **Elements**

The CUE Work Lounge comprises of standalone horizontal poufs, curved poufs, sofa sets and discussion carriages. You can combine these elements in any number of combinations and layouts, creating workspaces that are perfect for your teams.

Sofas with 700 mm panels

Units with 1200 mm panels

Units with 1400 mm panels

POUFS SOFAS MEETING ENCLOSURES CLUSTER SEATING MEDIA BOOTHS PHONE BOOTHS