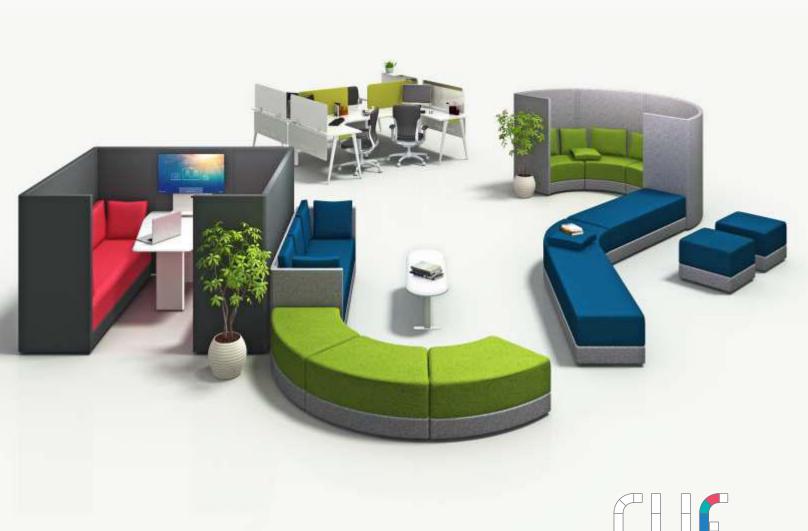

#### Come Home to Office

Social Office is all about creating work settings that your employees can truly come home to. The latest addition to Godrej Interio's Social Office is CUE, a modular work lounge solution. CUE is designed to facilitate customization of spaces; and build a work culture that resonates with office goers across generations.

### The CUE Work Lounge

#### **Elements**

The CUE Work Lounge comprises of standalone horizontal poufs, curved poufs, sofa sets and discussion carriages. You can combine these elements in any number of combinations and layouts, creating workspaces that are perfect for your teams.

POUFS SOFAS MEETING ENCLOSURES CLUSTER SEATING MEDIA BOOTHS PHONE BOOTHS