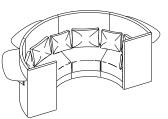

#### **Elements**

The CUE Work Lounge comprises of standalone horizontal poufs, curved poufs, sofa sets and discussion carriages. You can combine these elements in any number of combinations and layouts, creating workspaces that are perfect for your teams.

Sofas with 700 mm panels

Units with 1200 mm panels

Units with 1400 mm panels

POUFS SOFAS MEETING ENCLOSURES CLUSTER SEATING MEDIA BOOTHS PHONE BOOTHS