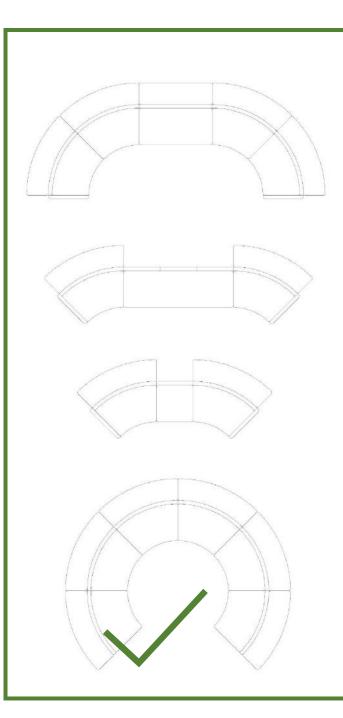

## SKUS CURRENTLY NOT RECOMMENDED FOR APO AND THE ONES WHICH ARE POSSIBLE

All dimensions are in mm and follow L x B x H

NOTE 1200mm CURVED PANELS ALWAYS COME WITH HIGH BACK TABLE NOTE 1500mm CURVED PANELS NEVER COME WITH HIGH BACK TABLE