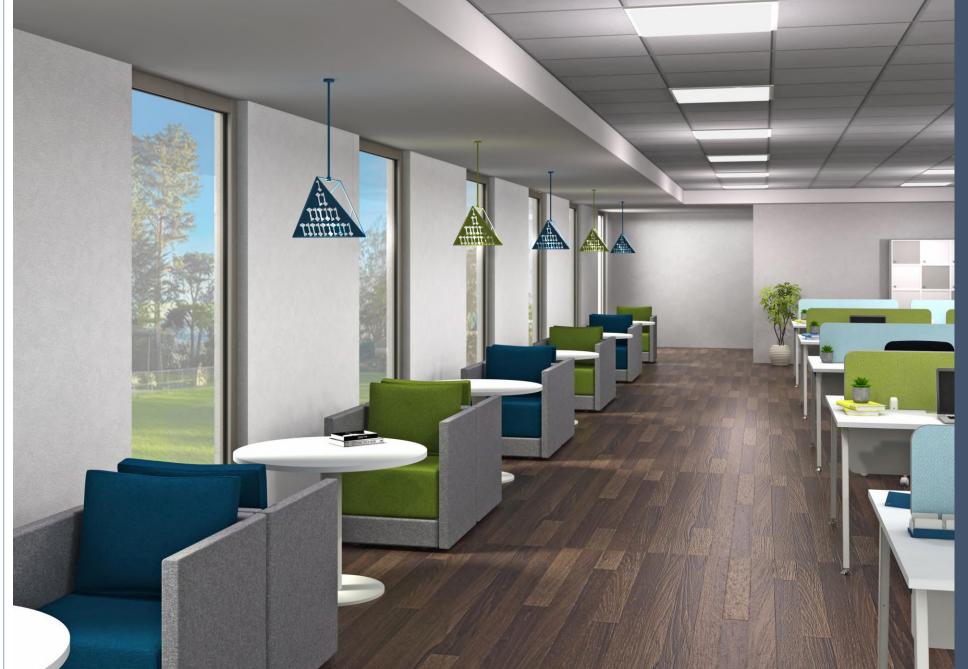

#### / Workspaces for change-makers.

THURSDAY PARA

addinan anna 179

The new office is more than just a place to work. It's where you ideate, innovate, collaborate & create. With CUE work lounge, you will be spoilt for choice with our imaginative range of seating elements and panel heights.

It lets your employees define spaces that provide cues - to relax, to engage with colleagues from other departments, to cut out the distraction and actually work... and get the best out of each work day!

Let people script delightful work experiences amidst balanced, integrated and inclusive spaces.

At times, meaningful work happens where people have long spans of undisturbed time to concentrate, work through their problems, and convert

CUE lets you invest in deep work, with settings that let you focus uninterrupted