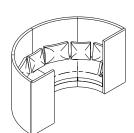

#### **Elements**

The CUE Work Lounge comprises of standalone horizontal poufs, curved poufs, sofa sets and discussion carriages. You can combine these elements in any number of combinations and layouts, creating workspaces that are perfect for your teams.

POUFS SOFAS MEETING ENCLOSURES CLUSTER SEATING MEDIA BOOTHS PHONE BOOTHS

## CUE WORK LOUNGE ENCLOSURES

A single system to address the entire expanse of work lounge related requirements.

## WORK LOUNGE

A COMPLETE RANGE of work lounge furniture configured to create co-working spaces of different privacy levels. Offering spanning the work-lounge zone and user activities (focused work to collaborative) with variety ranging from open Layout Cluster Seating to Meeting Enclosures