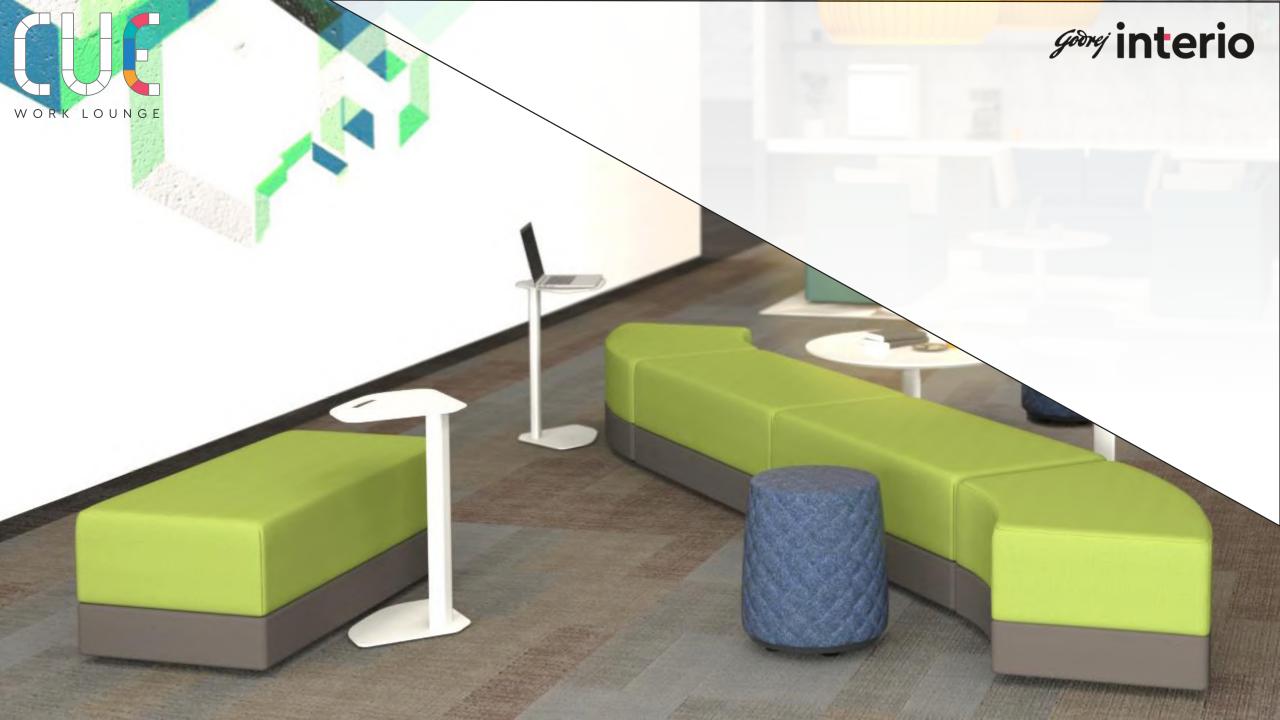

#### **Elements**

The CUE Work Lounge comprises of standalone horizontal poufs, curved poufs, sofa sets and discussion carriages. You can combine these elements in any number of combinations and layouts, creating workspaces that are perfect for your teams.

## How CUE provides flexibility to create spaces in both formal as well as informal spaces?

NOTE: This Colour scheme is only for visual representation

Some of the possible configurations in CUE work-lounge pouf range