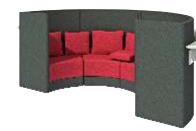

#### **Elements**

The CUE Work Lounge comprises of standalone horizontal poufs, curved poufs, sofa sets and discussion carriages. You can combine these elements in any number of combinations and layouts, creating workspaces that are perfect for your teams.

Sofas with 700 mm panels

Units with 1200 mm panels

Units with 1400 mm panels

POUFS SOFAS MEETING ENCLOSURES CLUSTER SEATING MEDIA BOOTHS PHONE BOOTHS