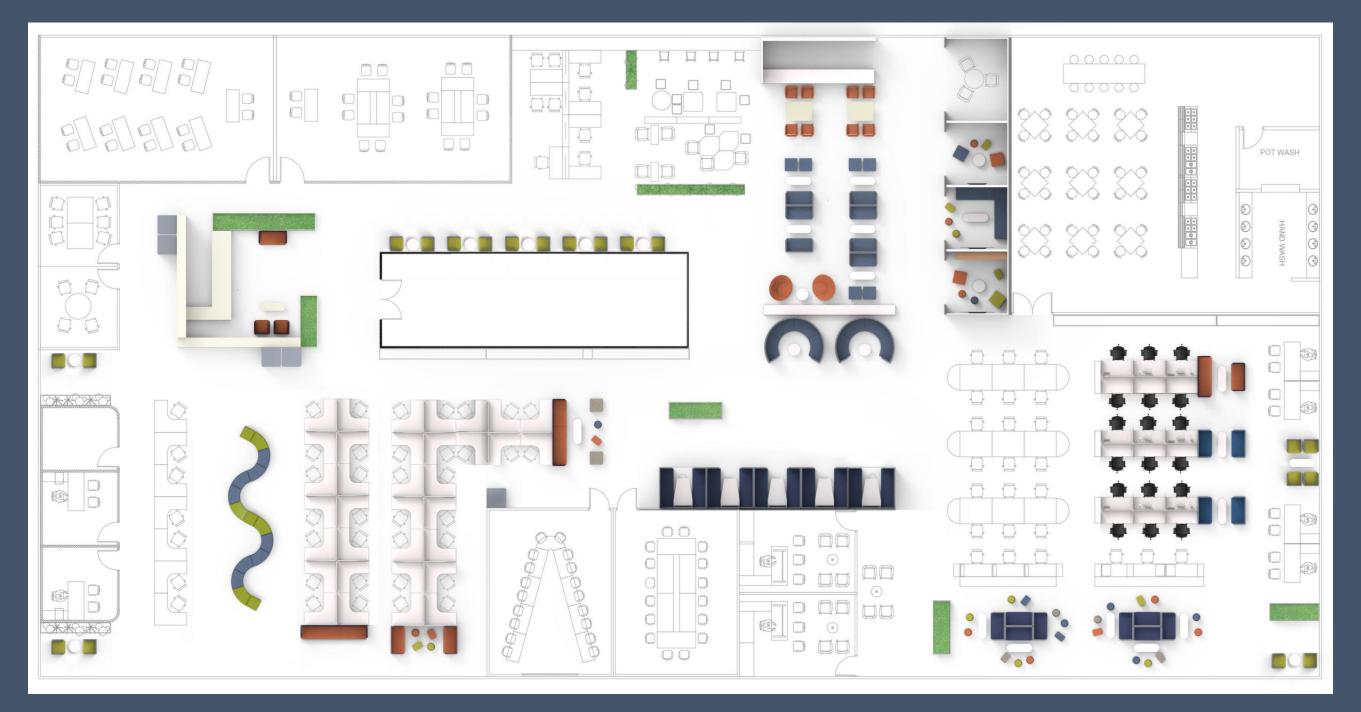

157 x 140



Media Booth 188 x 218 x 140



Tea table 120 x 40 x 40



Media screen 90 x 126 x 140

All dimensions are in cm and follow L x W x H

A single system to address the entire expanse of work lounge related requirements.

POUFS SOFAS MEETING ENCLOSURES CLUSTER SEATING MEDIA BOOTHS PHONE BOOTHS

#### UMWIND - INTERACT - IMMERSE

## CUE WORK LOUNGE ENCLOSURES

A single system to address the entire expanse of work lounge related requirements.



## WORK LOUNGE



A COMPLETE RANGE of work lounge furniture configured to create co-working spaces of different privacy levels. Offering spanning the work-lounge zone and user activities (focused work to collaborative) with variety ranging from open Layout Cluster Seating to Meeting Enclosures

### **Applications in an Office-Environment**

































## SKUS CURRENTLY NOT RECOMMENDED FOR APO AND THE ONES WHICH ARE POSSIBLE





All dimensions are in mm and follow L x B x H

NOTE 1200mm CURVED PANELS ALWAYS COME WITH HIGH BACK TABLE NOTE 1500mm CURVED PANELS NEVER COME WITH HIGH BACK TABLE



















# CUE WORKLOUNGE RANGE

**MARKETING BRIEF** 

#### A need for breakthrough from traditional furniture



## goom interio

A typical day at work includes lot of activities which keeps employees continuously engaged and under stress.

There is need for lounge furniture where employees can interact, ideate and collaborate.

Also workplaces are now transforming into spaces that provide an enjoyable work life as well as the opportunity to socialize with their colleagues during and after work.





## WORK