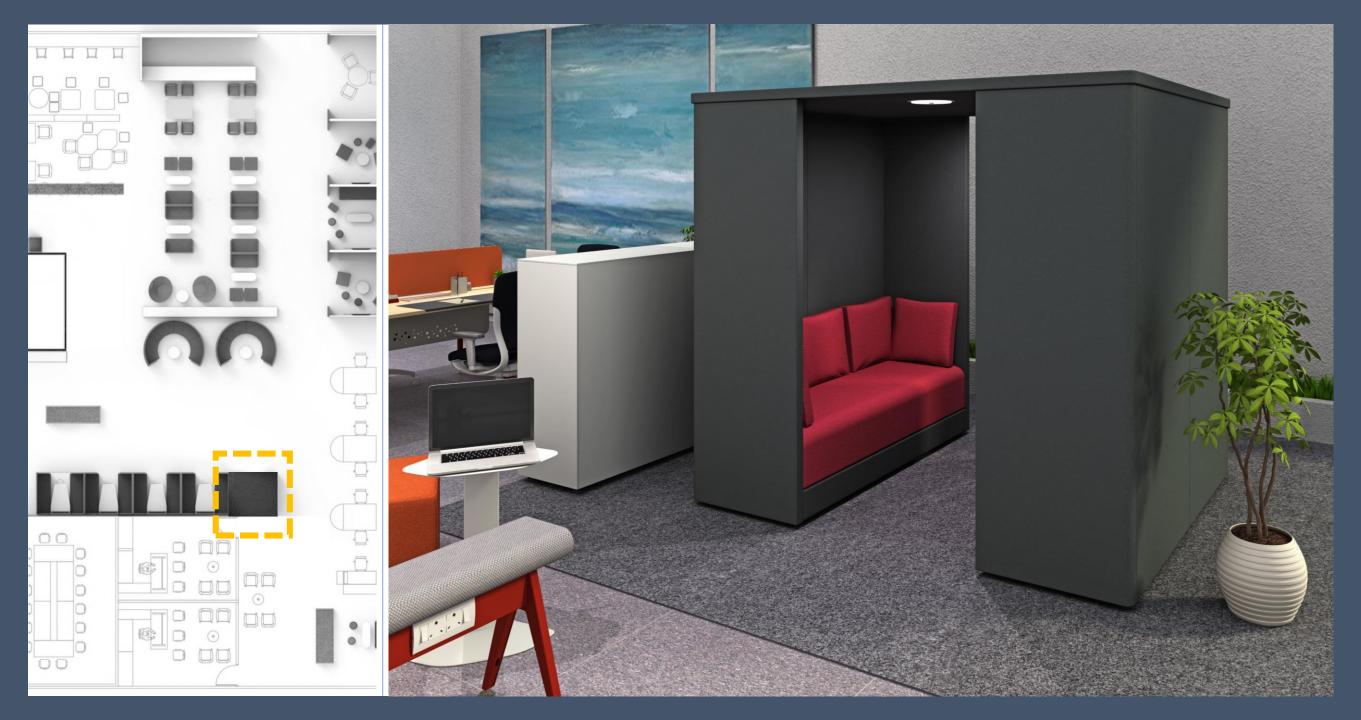

#### **Elements**

The CUE Work Lounge comprises of standalone horizontal poufs, curved poufs, sofa sets and discussion carriages. You can combine these elements in any number of combinations and layouts, creating workspaces that are perfect for your teams.

#### Swatches

Meeting Booth Units with 2100 mm panels

Phone Booth Units with 2100 mm panels

**Specifications** 

1 seater 59 x 59 x 44.50

2 seater 118 x 59 x 44.50

1 seater sofa 700 70 x 65 x 70

2 seater sofa 700 129 x 65 x 70