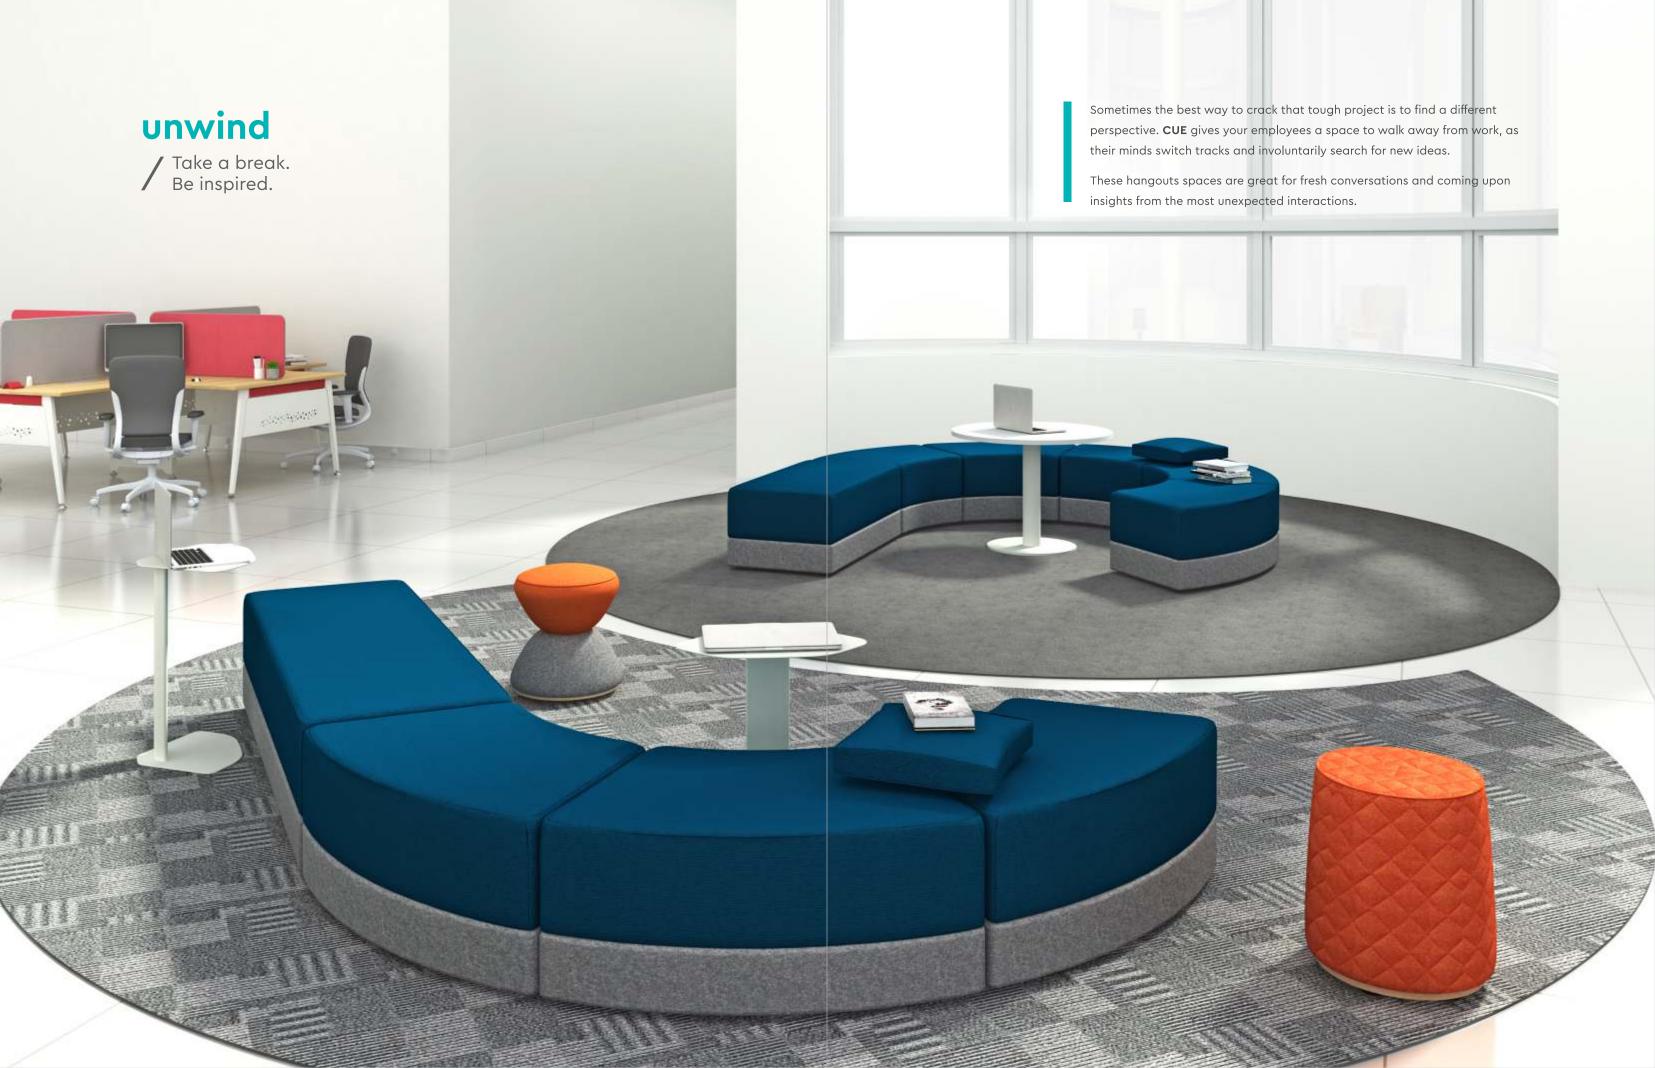

## UNWIND INTERACT IMMERSE

#### / Workspaces for change-makers.

THURSDAY PARA

addinan anna 179

The new office is more than just a place to work. It's where you ideate, innovate, collaborate & create. With CUE work lounge, you will be spoilt for choice with our imaginative range of seating elements and panel heights.

It lets your employees define spaces that provide cues - to relax, to engage with colleagues from other departments, to cut out the distraction and actually work... and get the best out of each work day!

#### UMWIND - INTERACT - IMMERSE