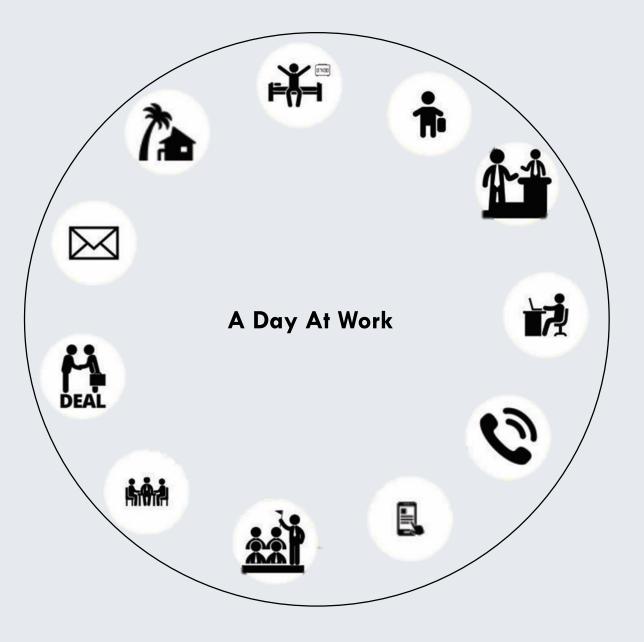

## goom interio

A typical day at work includes lot of activities which keeps employees continuously engaged and under stress.

There is need for lounge furniture where employees can interact, ideate and collaborate.

Also workplaces are now transforming into spaces that provide an enjoyable work life as well as the opportunity to socialize with their colleagues during and after work.