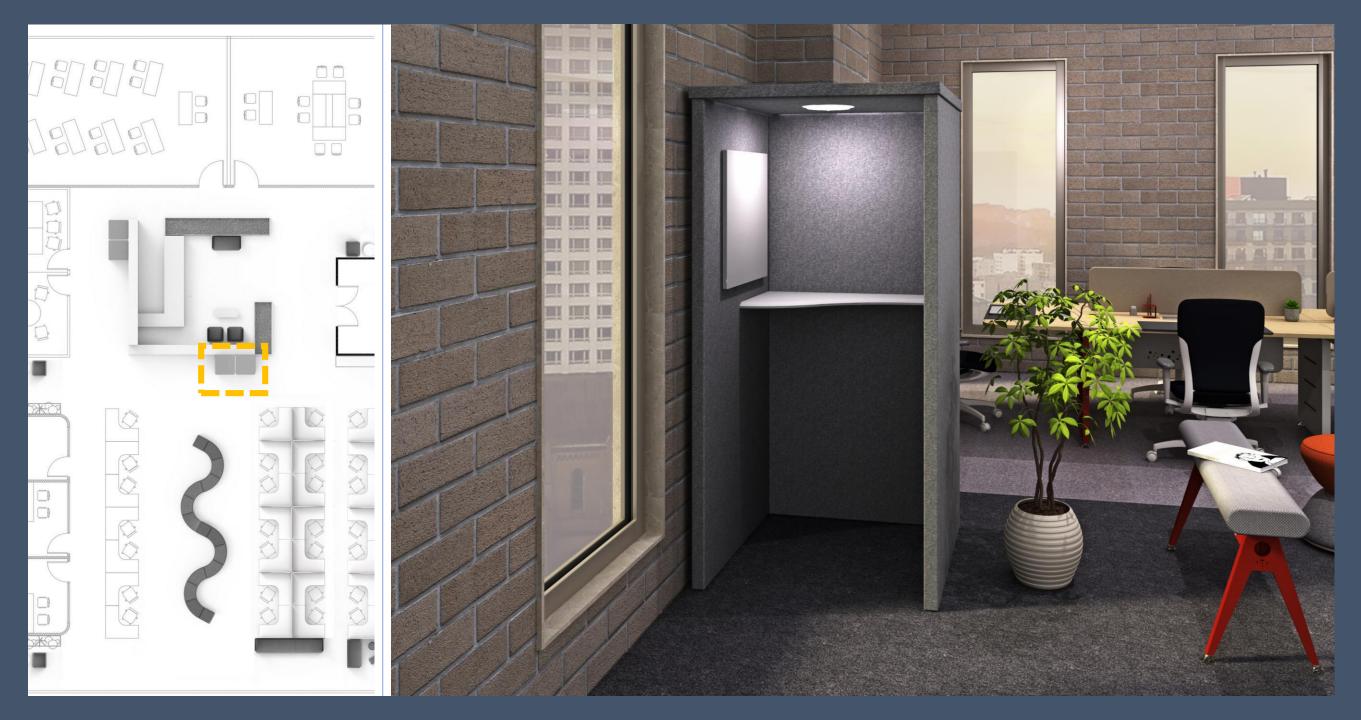

8 x 218 x 140



Tea table 120 x 40 x 40



Media screen 90 x 126 x 140

All dimensions are in cm and follow L x W x H

A single system to address the entire expanse of work lounge related requirements.

POUFS SOFAS MEETING ENCLOSURES CLUSTER SEATING MEDIA BOOTHS PHONE BOOTHS

#### UMWIND - INTERACT - IMMERSE

## CUE WORK LOUNGE ENCLOSURES

A single system to address the entire expanse of work lounge related requirements.



## WORK LOUNGE



A COMPLETE RANGE of work lounge furniture configured to create co-working spaces of different privacy levels. Offering spanning the work-lounge zone and user activities (focused work to collaborative) with variety ranging from open Layout Cluster Seating to Meeting Enclosures

### **Applications in an Office-Environment**

































## SKUS CURRENTLY NOT RECOMMENDED FOR APO AND THE ONES WHICH ARE POSSIBLE





All dimensions are in mm and follow L x B x H

NOTE 1200mm CURVED PANELS ALWAYS COME WITH HIGH BACK TABLE NOTE 1500mm CURVED PANELS NEVER COME WITH HIGH BACK TABLE



















# CUE WORKLOUNGE RANGE

**MARKETING BRIEF** 

#### A need for breakthrough from traditional furniture



## goom interio

A typical day at work includes lot of activities which keeps employees continuously engaged and under stress.

There is need for lounge furniture where employees can interact, ideate and collaborate.

Also workplaces are now transforming into spaces that provide an enjoyable work life as well as the opportunity to socialize with their colleagues during and after work.





## WORK LOUNGE

Introducing Godrej I