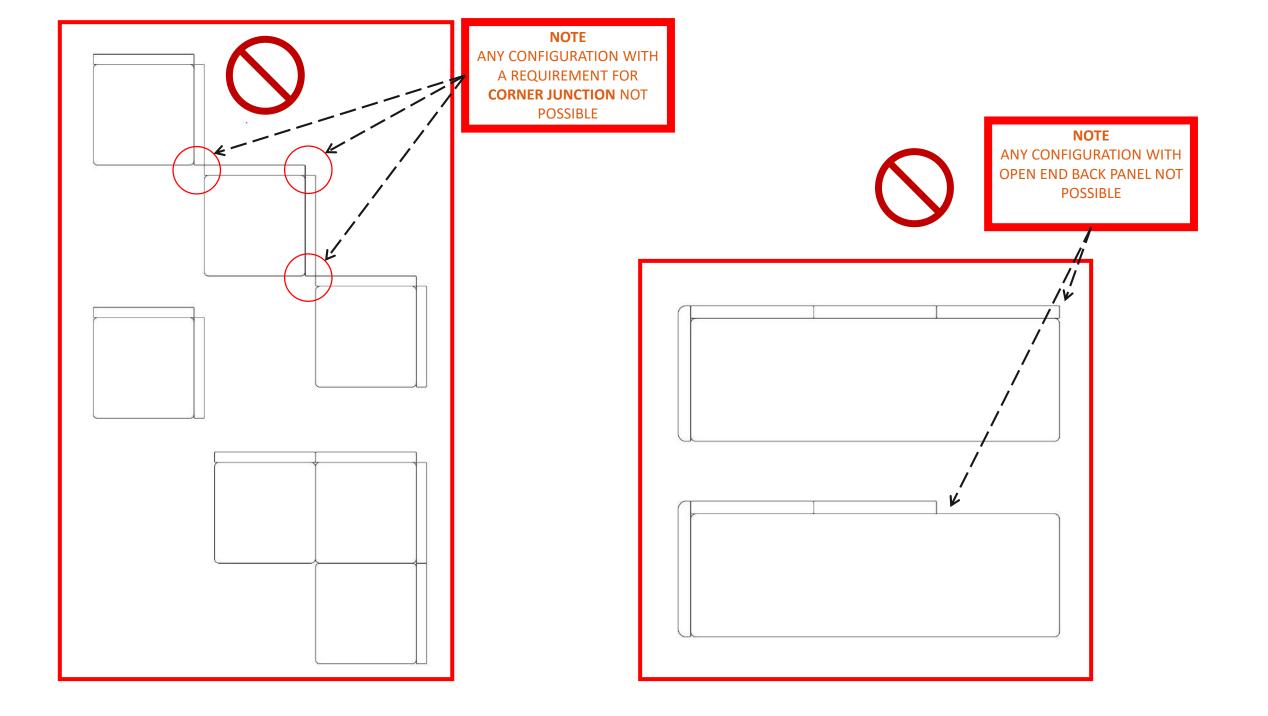

## SKUS CURRENTLY NOT RECOMMENDED FOR APO AND THE ONES WHICH ARE POSSIBLE

All dimensions are in mm and follow L x B x H

NOTE 1200mm CURVED PANELS ALWAYS COME WITH HIGH BACK TABLE NOTE 1500mm CURVED PANELS NEVER COME WITH HIGH BACK TABLE