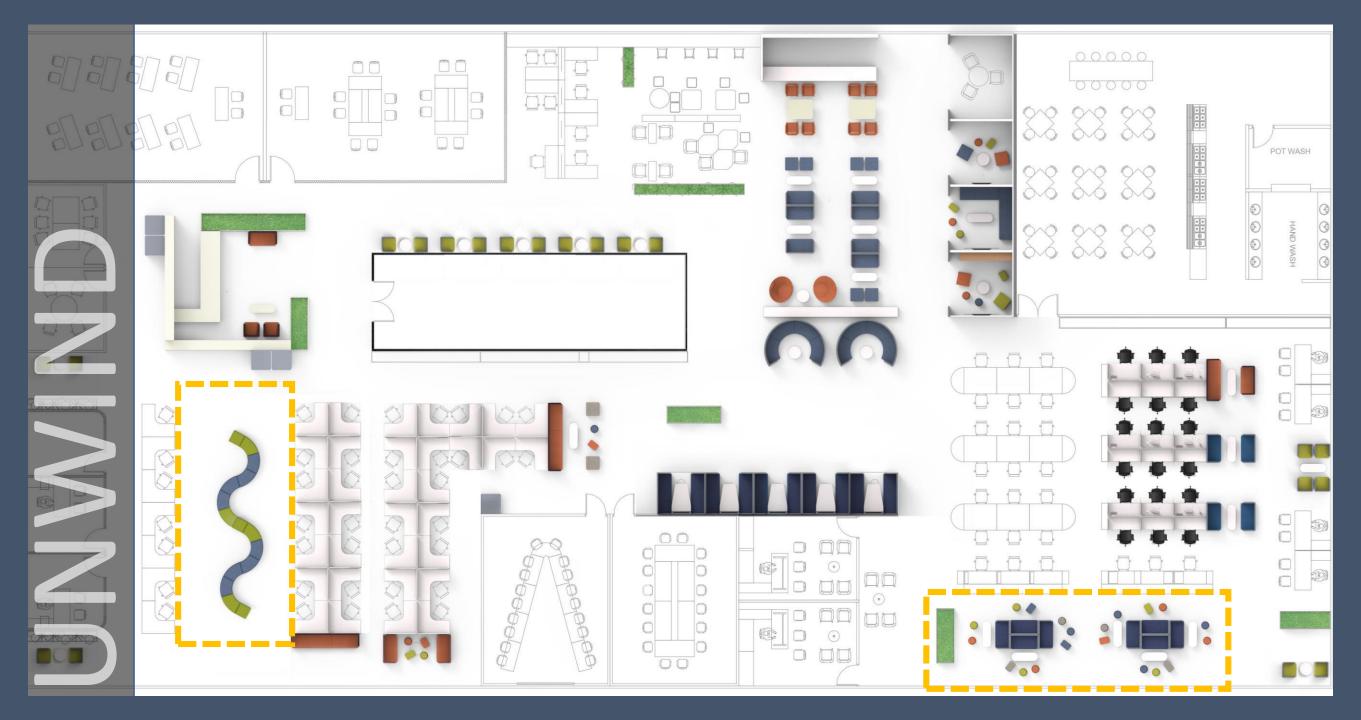

57 x 140



Media Booth 188 x 218 x 140



Tea table 120 x 40 x 40



Media screen 90 x 126 x 140

All dimensions are in cm and follow L x W x H

A single system to address the entire expanse of work lounge related requirements.

POUFS SOFAS MEETING ENCLOSURES CLUSTER SEATING MEDIA BOOTHS PHONE BOOTHS

#### UMWIND - INTERACT - IMMERSE

## CUE WORK LOUNGE ENCLOSURES

A single system to address the entire expanse of work lounge related requirements.



## WORK LOUNGE



A COMPLETE RANGE of work lounge furniture configured to create co-working spaces of different privacy levels. Offering spanning the work-lounge zone and user activities (focused work to collaborative) with variety ranging from open Layout Cluster Seating to Meeting Enclosures

### **Applications in an Office-Environment**

































## SKUS CURRENTLY NOT RECOMMENDED FOR APO AND THE ONES WHICH ARE POSSIBLE





All dimensions are in mm and follow L x B x H

NOTE 1200mm CURVED PANELS ALWAYS COME WITH HIGH BACK TABLE NOTE 1500mm CURVED PANELS NEVER COME WITH HIGH BACK TABLE



















# CUE WORKLOUNGE RANGE

**MARKETING BRIEF** 

#### A need for breakthrough from traditional furniture



## goom interio

A typical day at work includes lot of activities which keeps employees continuously engaged and under stress.

There is need for lounge furniture where employees can interact, ideate and collaborate.

Also workplaces are now transforming into spaces that provide an enjoyable work life as well as the opportunity to socialize with their colleagues during and after work.





## WORK LO