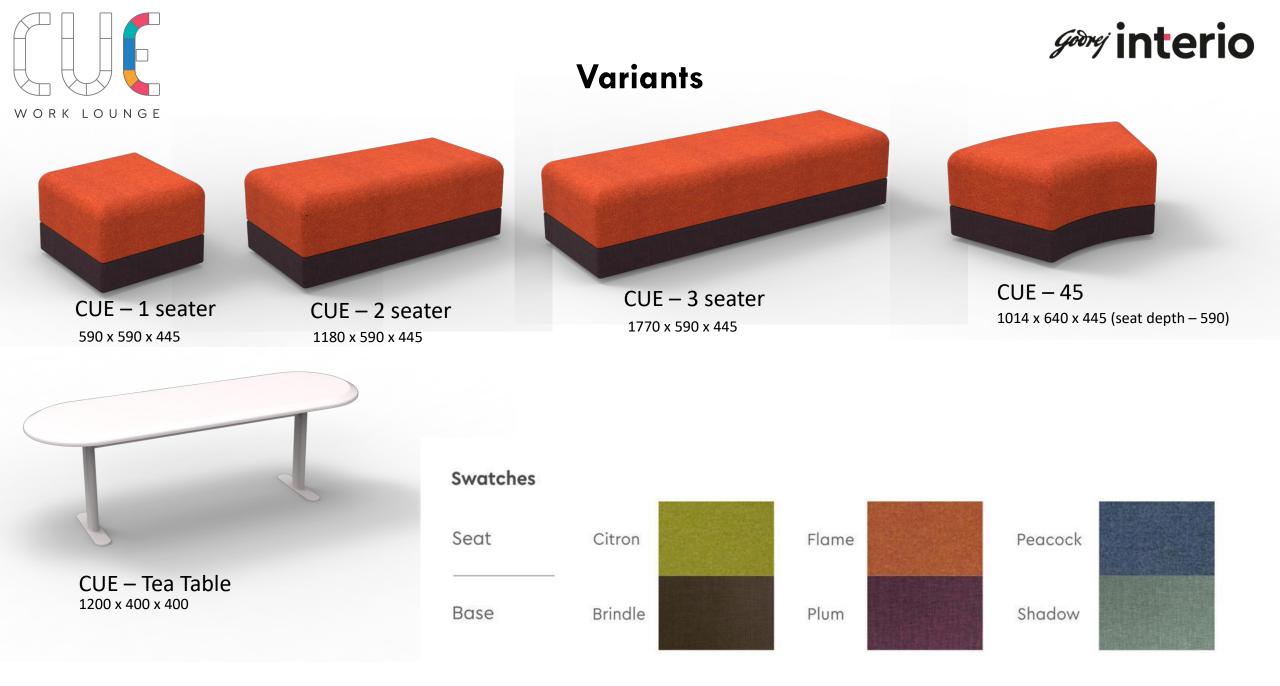

#### **Elements**

The CUE Work Lounge comprises of standalone horizontal poufs, curved poufs, sofa sets and discussion carriages. You can combine these elements in any number of combinations and layouts, creating workspaces that are perfect for your teams.

Sofas with 700 mm panels

Units with 1200 mm panels

Units with 1400 mm panels

#### Swatches

Meeting Booth Units with 2100 mm panels

Phone Booth Units with 2100 mm panels

**Specifications** 

1 seater 59 x 59 x 44.50

2 seater 118 x 59 x 44.50

1 seater sofa 700 70 x 65 x 70

2 seater sofa 700 129 x 65 x 70

1 seater sofa 1200 70 x 65 x 120 129 x 65 x 120

3 seater sofa 1200 188 x 65 x 120

1 seater sofa 1400 70 x 65 x 140

2 seater sofa 1400 129 x 65 x 140

Meeting Booth 220 x 190 x 210

Phone Booth 99 x 95 x 210

3 seater 177 x 59 x 44.50

3 seater sofa 700 188 x 65 x 70

Media Cluster small 337.5 x 126.5 x 120

45 degree curved seat 101.40 x 64 x 44.50 (seat depth: 59)

45 Circular 1200 356.5 x 183.5 x 120

3 seater sofa 1400 188 x 65 x 140

45 Circular 1400 295 x 157 x 140

Media Booth 188 x 218 x 140

Tea table 120 x 40 x 40

Media screen 90 x 126 x 140

All dimensions are in cm and follow L x W x H

A single system to address the entire expanse of work lounge related requirements.