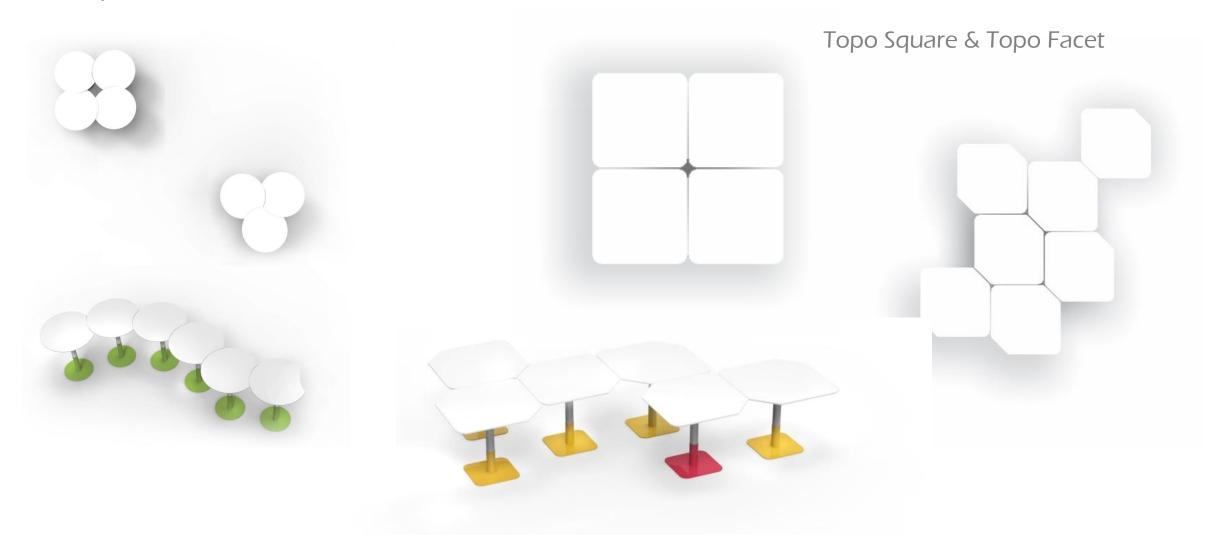

Topo Bite and Hi Bite

'Topo Tables' is a range of basic geometric shapes to make Interactive work and Social spaces interesting.

The Topo range includes a simple circle, square and recta for standard zones. Moreover, Topo facet tables are derived from a square to multiple in ways that creates interesting nooks and corners for team work, just as Topo Bite tables are derived from a circle to make it multiply in infinite beautiful organic forms for standing zones.

The dual color combination of Topo range gives an interesting appeal to the range, combined with hi and regular height tables in a layout will offer an exceptional topography of the space.