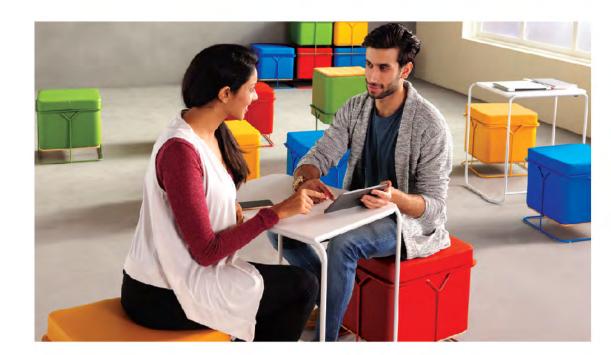

Often in work or social zones we need an extra seat for a friend who could join in the group dialogues. Tetris provides the ease to move it around a space as a result of its compact size. An added feature with a simple flip of seat gives a small surface to put a coffee mug or snack just incase you don't have the right settings for a dedicated table.

The elevated seat and use of materials like leatherette helps in ease of cleaning and maintenance. Essentially a cube, the design of Tetris showcases clean geometric shapes to give a basic yet appealing character.

'MoDesk' is a little desk that is truly modest at its job.

Portable, Stack-able and an optimum size for individual work are features of utmost importance for this desk. Its designed to provide suitable solutions for constrain spaces where Tetris and Modesk can stack in one small corner of the room or an aisle space.

Use of neutral whites and clean finishes makes MoDesk blend with most spaces that one would like to convert in to a brief working zone.

**Tetris** 

MoDesk

'Radix Hi-Stool' is a striking product piece that is meant to give any environment an unconventional design appeal.