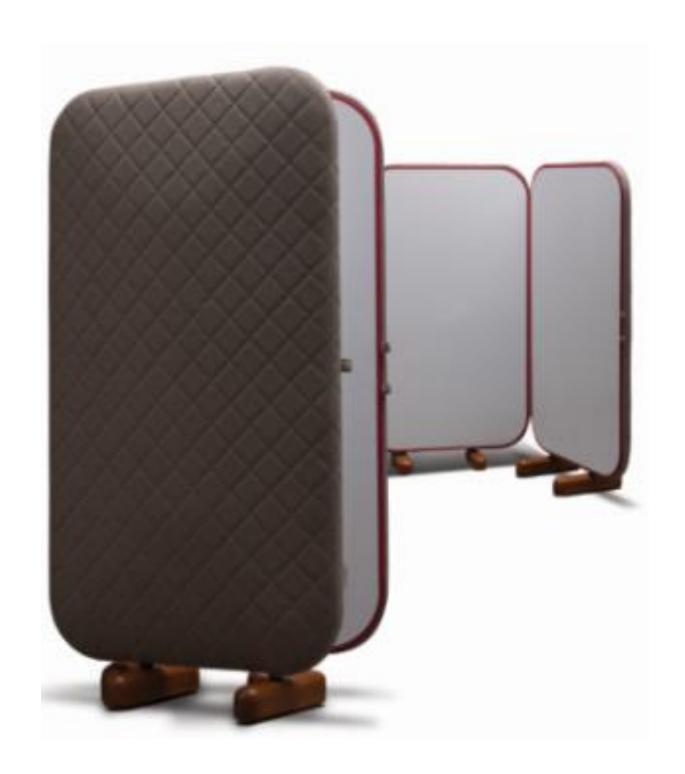

The design of this lamp expresses a industrial look with a modish bistro like feel for letting people be at ease while discussing important issues, or taking crucial decisions.

'NoteBook Screen' is a recognizable form designed to be a note taking, or idea storming screen in a group discussion.

NoteBook screen can be used by an individual on an open desk with 'L' type orientation for privacy on one side. Moreover, the design of this screen has interesting play of materials with a mix of soft and hard surfaces, interesting quilt pattern, durable leatherette trims, and functional white board screen with a marker pen holder. Its also embedded with hidden castors for ease of mobility and reorientation.

#### Notebook Screen

'Orbb' is a lounge furniture design meant to encourage a leisure or break time from a stressful work situation.

The design gives complete body support with a pouf that doubles up as an ottoman. The circular form of this design gives a fine enclosure for isolation from the surroundings. The low height seat is purposeful to give a nap posture and an ideal comfort zone.