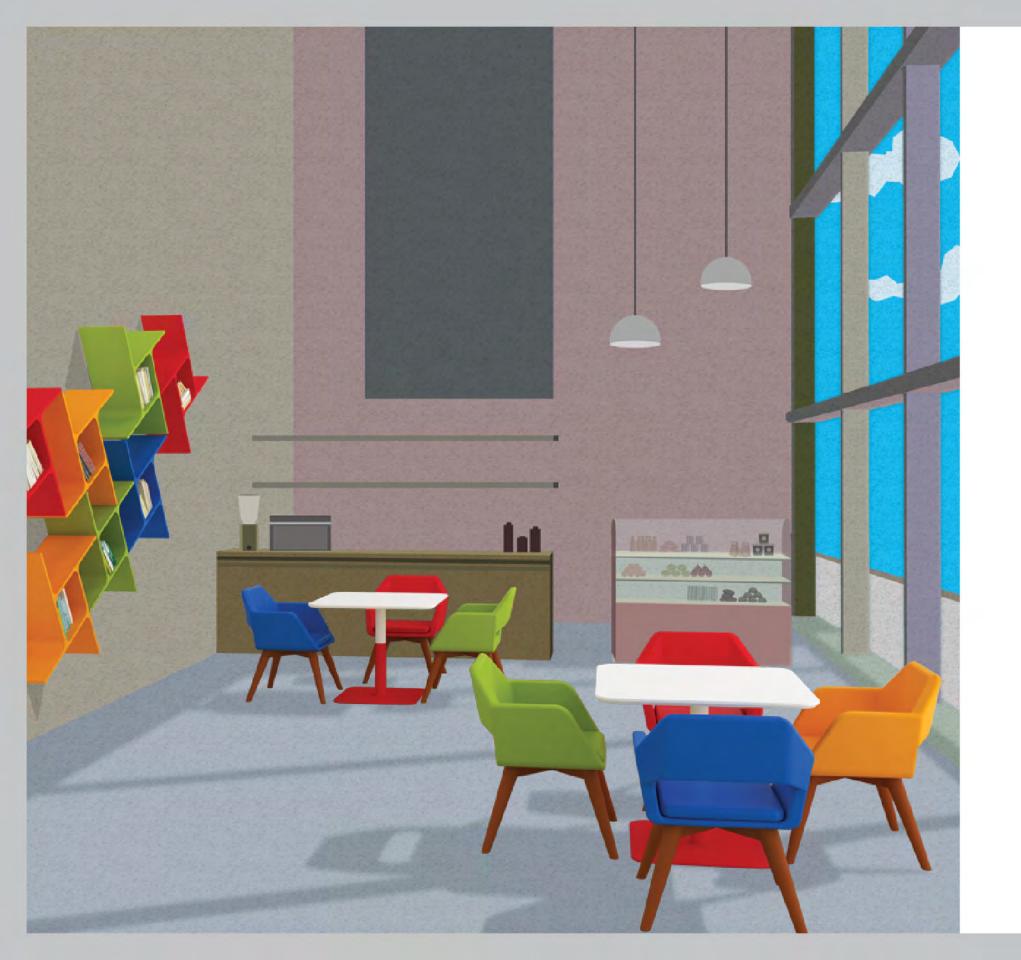

## Topo Tables

'Neo Book Shelf' is a individual book display design that when tessellated with play of colors, creates attractive wall patterns.

Neo shelves are designed to liven up a reading space with its interplay of square and rectangular pockets that allows for short, regular and tall books to be on display. Its flat pack design allows for transfer of the shelves with ease.

The mounting of Neo Book Shelf can be done horizontal or at a specific angle for more dynamic office zones.

### Neo Book Shelf – LH and RH