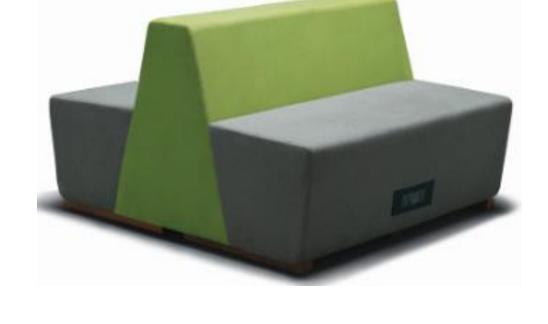

# Omega Planter & Omega Bench

Graph in essence is a bench block with an option of a back rest to make a sofa setting, added variety in sizes gives it a smart modularity. The design is ease to place in café area, informal interactions or team work with added elements like a media screen. Its also an apt solution for reception or visitor lounge that requires linear, clean yet interesting design aesthetic.

Graph also allows to charge a personal device as it integrates a power source on the bench. Using Graph with a desk and privacy or planter walls gives several attractive possibilities of designs that blends with most office interiors.