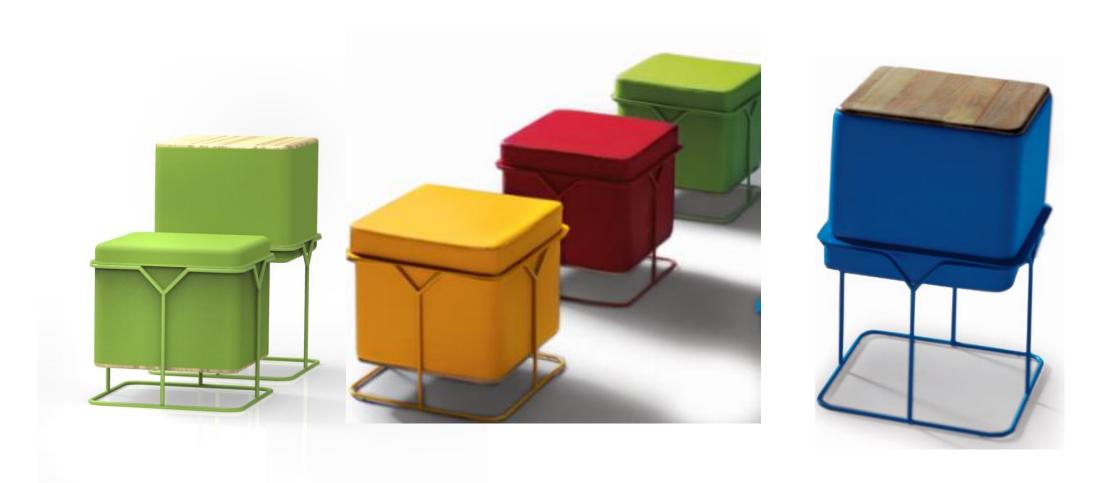

Often in work or social zones we need an extra seat for a friend who could join in the group dialogues. Tetris provides the ease to move it around a space as a result of its compact size. An added feature with a simple flip of seat gives a small surface to put a coffee mug or snack just incase you don't have the right settings for a dedicated table.

The elevated seat and use of materials like leatherette helps in ease of cleaning and maintenance. Essentially a cube, the design of Tetris showcases clean geometric shapes to give a basic yet appealing character.