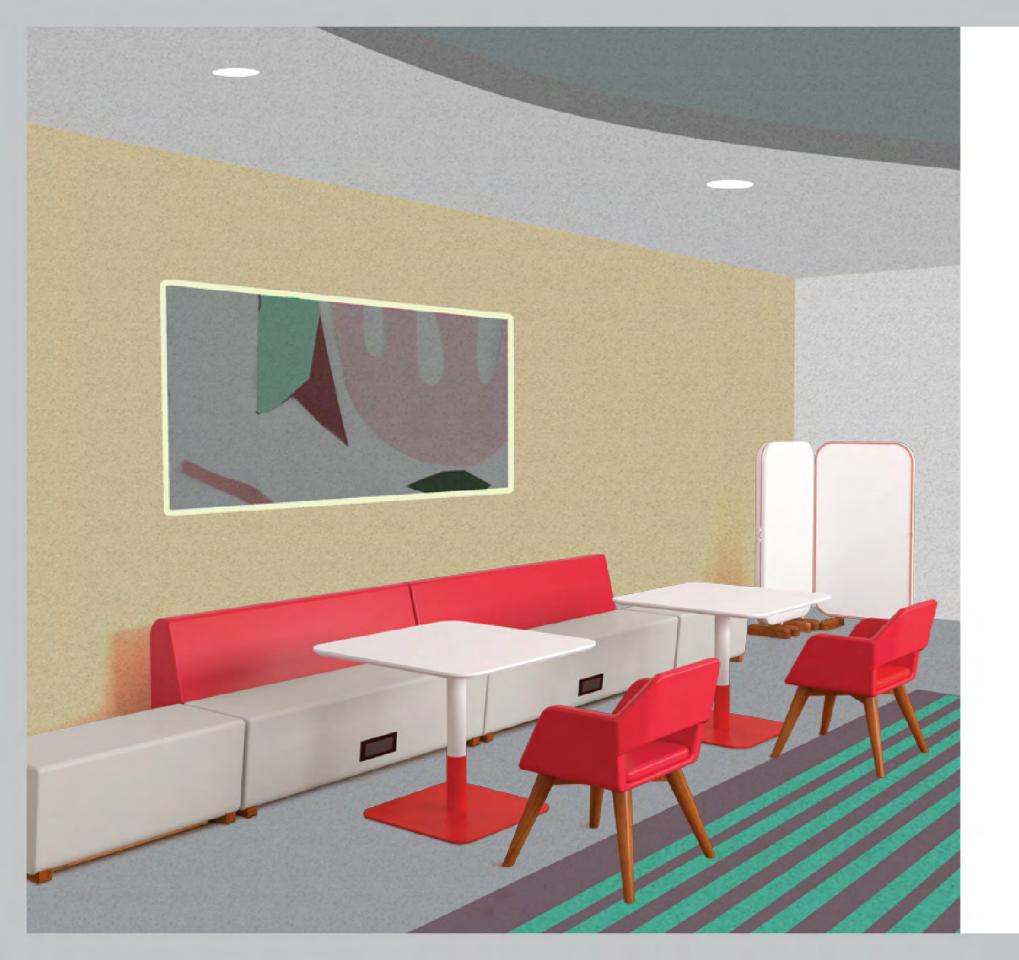

A specially designed lean cushion gives the precise comfort required for its purpose, that could range from a brief work looking over an office window or having a group chat across a hi desk.

'Assert Discussion Table and Bench' is designed to make a 'statement of influence' in an office setting.

Assert range supports a Team work setting. It signifies a mix of formal yet comfortable project zone where sharing, discussions and significant decision making is of utmost importance. Assert gives suitable wire management, for teams to have an uninterrupted or extended discussions with their gadget or laptop.

The design of CH Chairs has an exceptional place in the legacy of our brand. It's a classic, that blends well with modish simple furniture pieces.

'CH Vivid' regards this legacy in style with cool color range and apt materials. Its an extremely comfortable chair that doesn't get old.