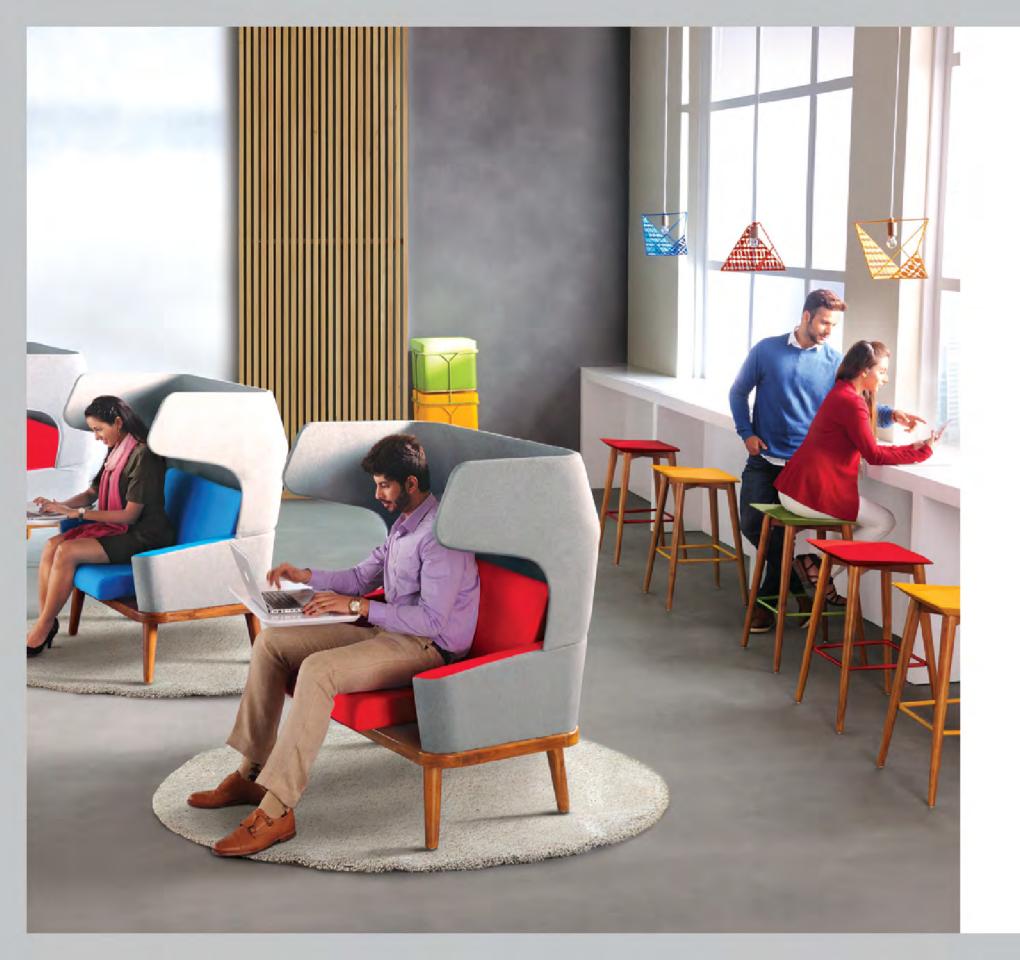

'Immerse Work Pod' is your personal space within any office space.

It's designed to be a cocoon that lets you focus at work while making you feel connected with the outside world through partial visual isolation.

Immerse pod is a product of extensive research on Indian culture, work patterns and privacy requirements. The pod is a workstation within itself with a comfortable seat for extended working hours, an optimum desk for laptop use, integrated power and USB direct charge, in addition to a dedicated space to keep a bag or some snack.

Use of soothing natural materials, clean formal language, along with the appropriate feature list enables this equipment to be a truly immersive work pod.

#### Immerse Pod

'Tetra lamp' is designed to alter a mundane space in to a cheerful one with its warmth and interesting design.

At Godrej, we look for opportunities for optimal use and reuse of materials. Tetra is just one of such up cycled products that re purposes the 'key punch' metal scrap to make a beautiful lamp pattern with minimal intervention of processes.