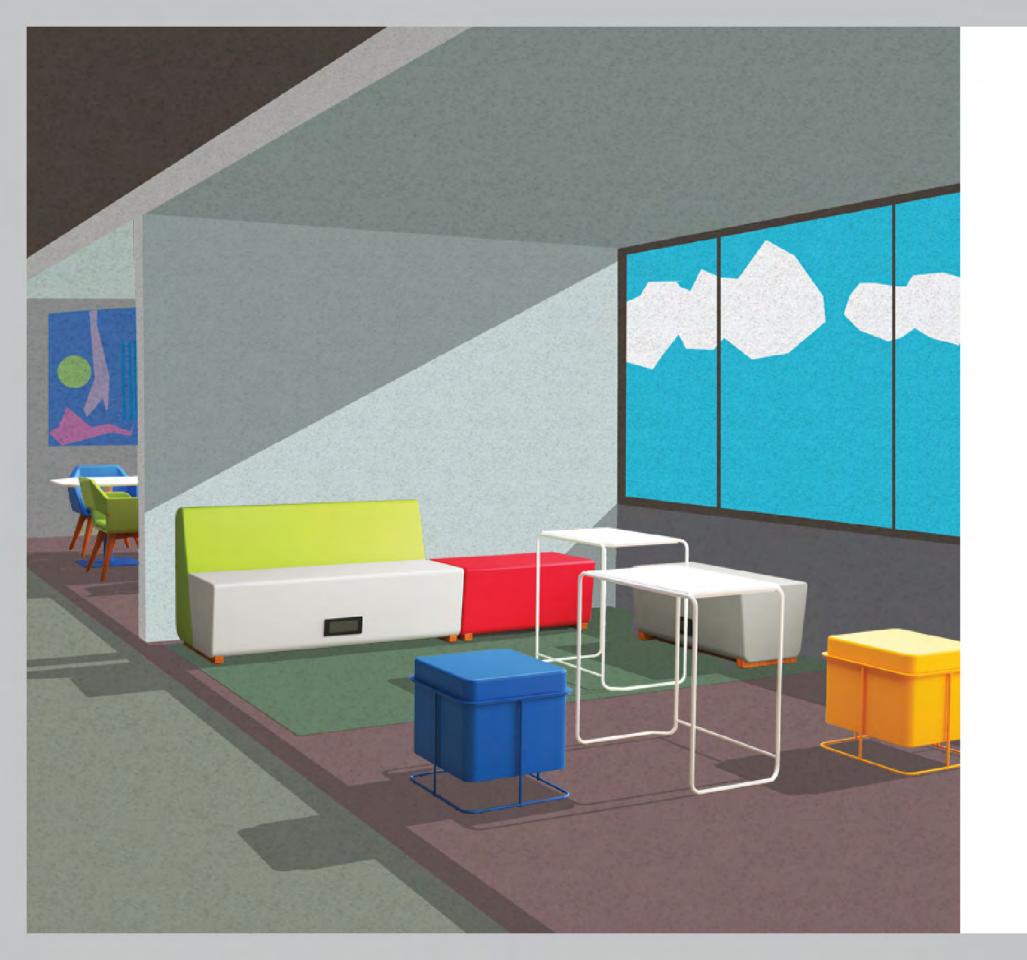

'Omega' planter and modular bench is meant to create a sociocultural hub that nurtures the greens in an office space. It signifies the respect and care of an organization towards its environment and their people.

The design expresses a meticulously developed system consisting of a central planter pot with built in water drain and a portable tray for easy handling of plants, along with a peripheral modular bench that grows in linear or organic fashion.

The materials and finishes used in Omega pot and bench setting signifies an expression of warmth towards people and nature.

# Omega Planter & Omega Bench

Graph in essence is a bench block with an option of a back rest to make a sofa setting, added variety in sizes gives it a smart modularity. The design is ease to place in café area, informal interactions or team work with added elements like a media screen. Its also an apt solution for reception or visitor lounge that requires linear, clean yet interesting design aesthetic.