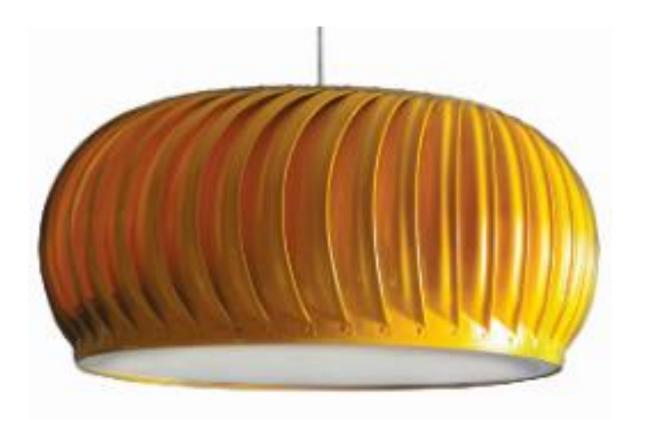

Tetra is derived from simple geometric tetrahedron form that is a pendant light for interactive or rejuvenation work zones.

'Clarity lamp' portrays a characteristic light that is suitable for meeting spaces to signify a relaxed ambience.

The design of this lamp expresses a industrial look with a modish bistro like feel for letting people be at ease while discussing important issues, or taking crucial decisions.

'NoteBook Screen' is a recognizable form designed to be a note taking, or idea storming screen in a group discussion.