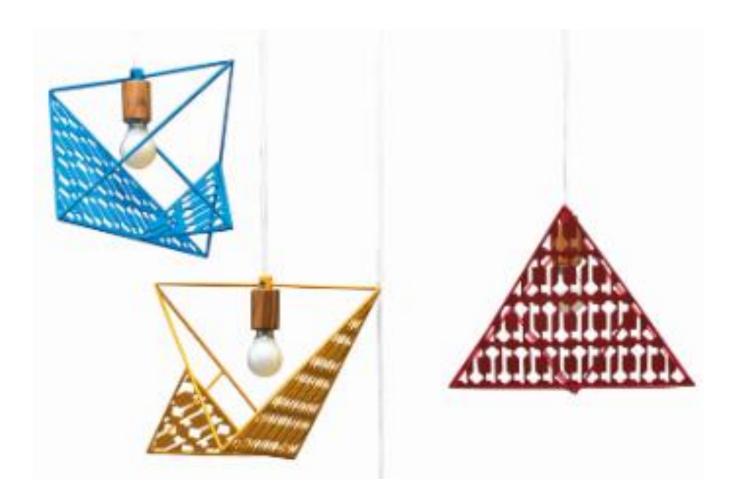

#### Immerse Pod

'Tetra lamp' is designed to alter a mundane space in to a cheerful one with its warmth and interesting design.

At Godrej, we look for opportunities for optimal use and reuse of materials. Tetra is just one of such up cycled products that re purposes the 'key punch' metal scrap to make a beautiful lamp pattern with minimal intervention of processes.

Tetra is derived from simple geometric tetrahedron form that is a pendant light for interactive or rejuvenation work zones.

'Clarity lamp' portrays a characteristic light that is suitable for meeting spaces to signify a relaxed ambience.