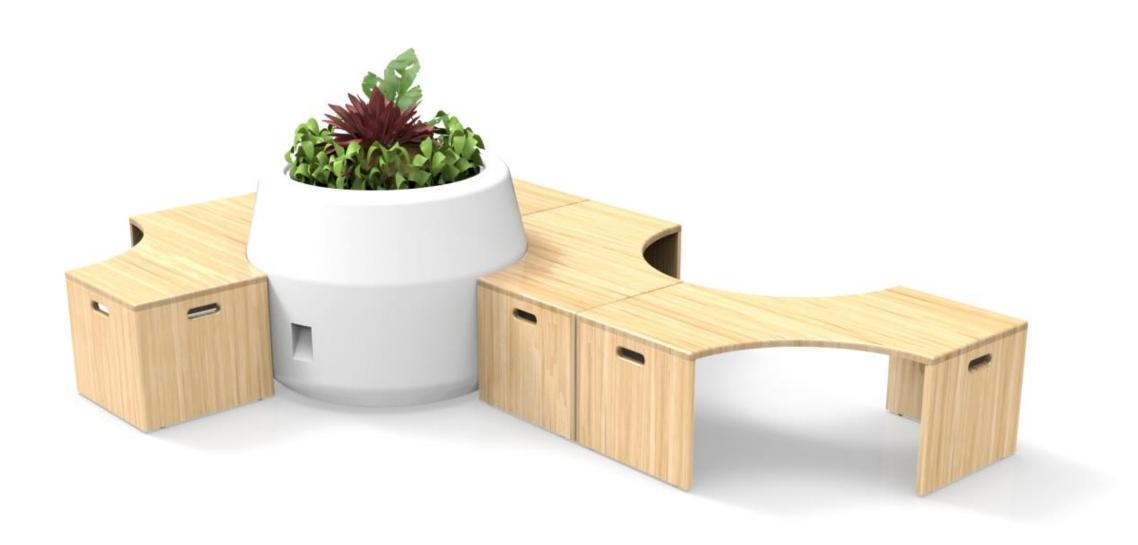

'Omega' planter and modular bench is meant to create a sociocultural hub that nurtures the greens in an office space. It signifies the respect and care of an organization towards its environment and their people.

The design expresses a meticulously developed system consisting of a central planter pot with built in water drain and a portable tray for easy handling of plants, along with a peripheral modular bench that grows in linear or organic fashion.

The materials and finishes used in Omega pot and bench setting signifies an expression of warmth towards people and nature.