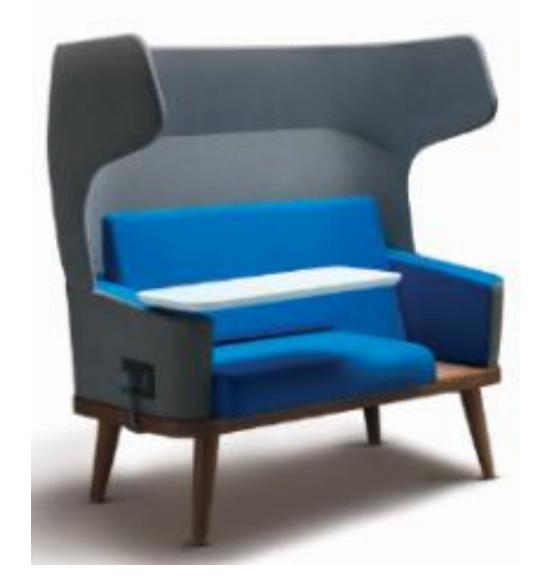

'Immerse Work Pod' is your personal space within any office space.

It's designed to be a cocoon that lets you focus at work while making you feel connected with the outside world through partial visual isolation.

Immerse pod is a product of extensive research on Indian culture, work patterns and privacy requirements. The pod is a workstation within itself with a comfortable seat for extended working hours, an optimum desk for laptop use, integrated power and USB direct charge, in addition to a dedicated space to keep a bag or some snack.

Use of soothing natural materials, clean formal language, along with the appropriate feature list enables this equipment to be a truly immersive work pod.