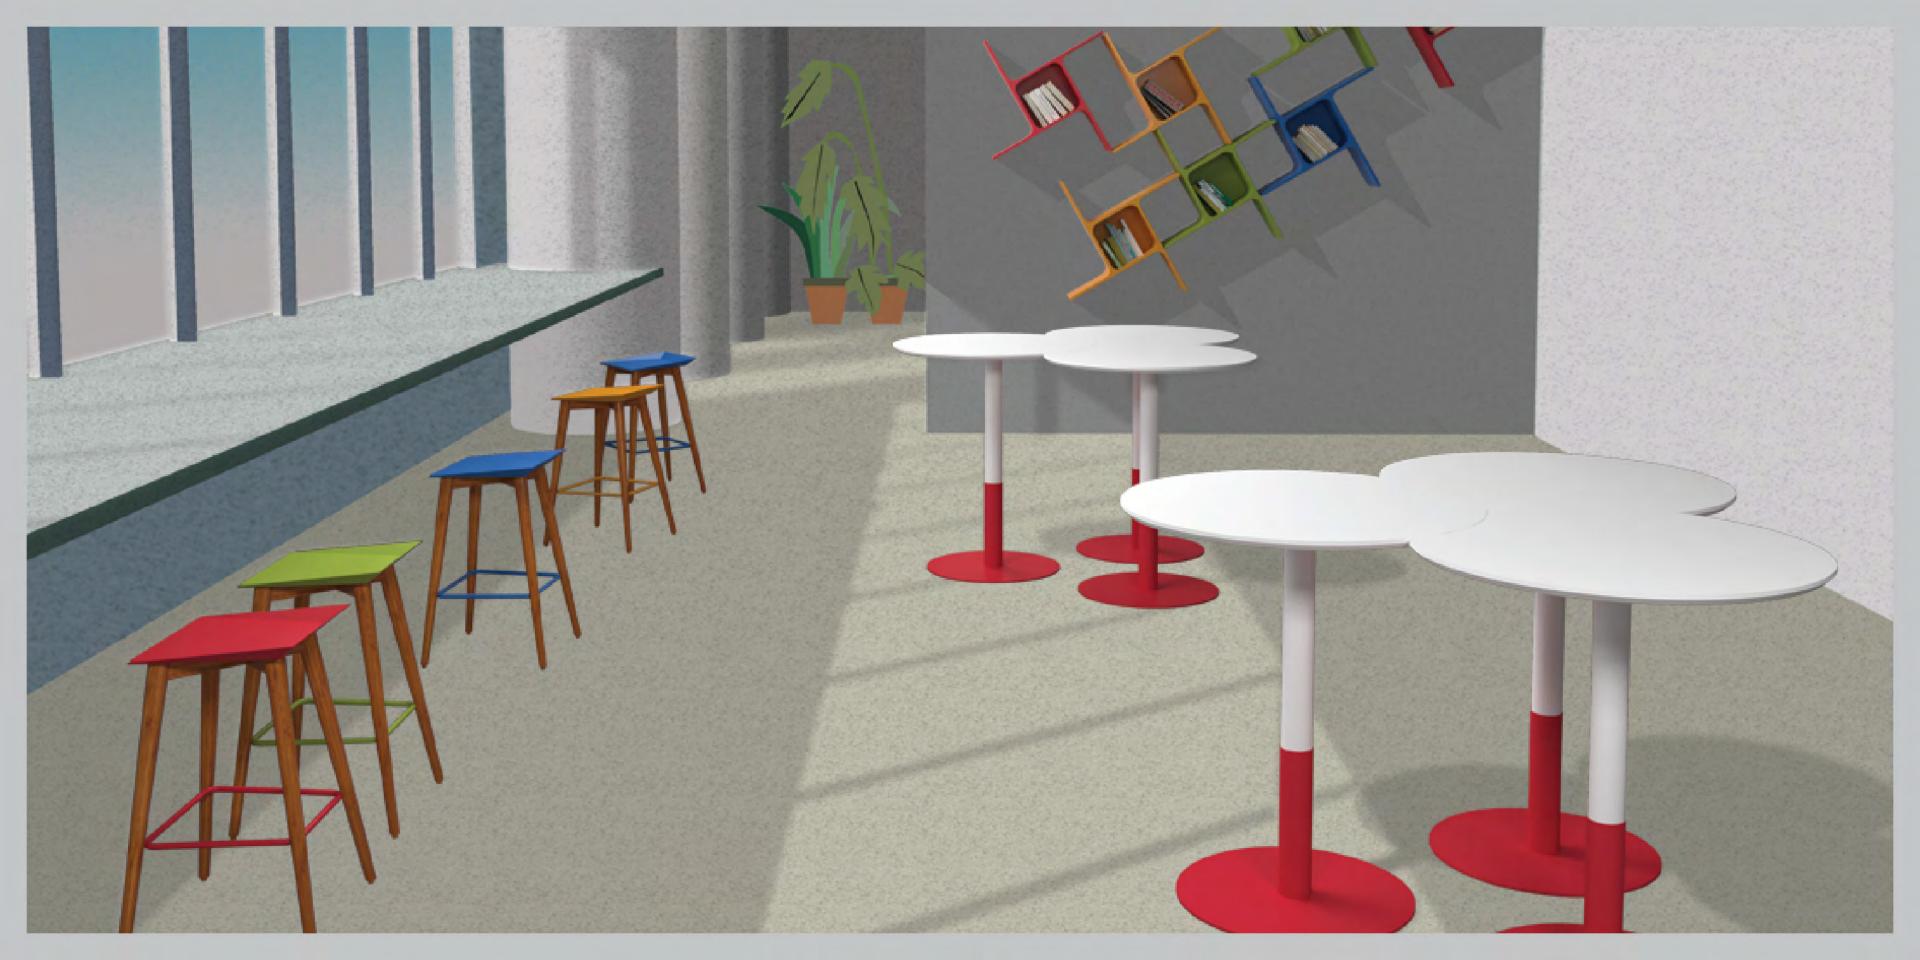

Topo Bite and Hi Bite

'Topo Tables' is a range of basic geometric shapes to make Interactive work and Social spaces interesting.

The Topo range includes a simple circle, square and recta for standard zones. Moreover, Topo facet tables are derived from a square to multiple in ways that creates interesting nooks and corners for team work, just as Topo Bite tables are derived from a circle to make it multiply in infinite beautiful organic forms for standing zones.

The dual color combination of Topo range gives an interesting appeal to the range, combined with hi and regular height tables in a layout will offer an exceptional topography of the space.

## Topo Tables

'Neo Book Shelf' is a individual book display design that when tessellated with play of colors, creates attractive wall patterns.

Neo shelves are designed to liven up a reading space with its interplay of square and rectangular pockets that allows for short, regular and tall books to be on display. Its flat pack design allows for transfer of the shelves with ease.

The mounting of Neo Book Shelf can be done horizontal or at a specific angle for more dynamic office zones.