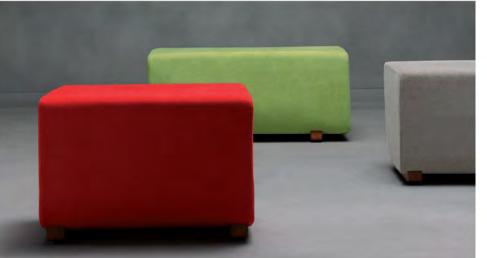

Often in work or social zones we need an extra seat for a friend who could join in the group dialogues. Tetris provides the ease to move it around a space as a result of its compact size. An added feature with a simple flip of seat gives a small surface to put a coffee mug or snack just incase you don't have the right settings for a dedicated table.

The elevated seat and use of materials like leatherette helps in ease of cleaning and maintenance. Essentially a cube, the design of Tetris showcases clean geometric shapes to give a basic yet appealing character.