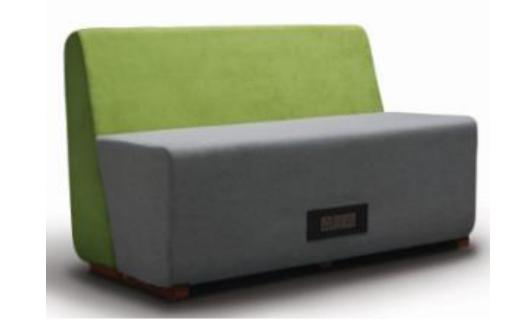

# Omega Planter & Omega Bench

Graph in essence is a bench block with an option of a back rest to make a sofa setting, added variety in sizes gives it a smart modularity. The design is ease to place in café area, informal interactions or team work with added elements like a media screen. Its also an apt solution for reception or visitor lounge that requires linear, clean yet interesting design aesthetic.

Graph also allows to charge a personal device as it integrates a power source on the bench. Using Graph with a desk and privacy or planter walls gives several attractive possibilities of designs that blends with most office interiors.