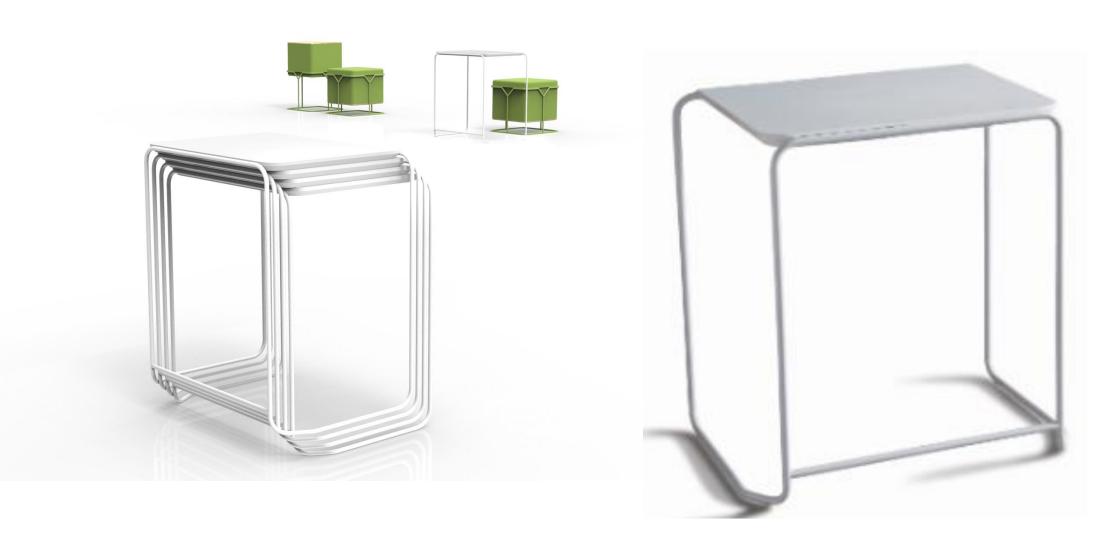

'MoDesk' is a little desk that is truly modest at its job.

Portable, Stack-able and an optimum size for individual work are features of utmost importance for this desk. Its designed to provide suitable solutions for constrain spaces where Tetris and Modesk can stack in one small corner of the room or an aisle space.

Use of neutral whites and clean finishes makes MoDesk blend with most spaces that one would like to convert in to a brief working zone.

**Tetris** 

MoDesk

'Radix Hi-Stool' is a striking product piece that is meant to give any environment an unconventional design appeal.