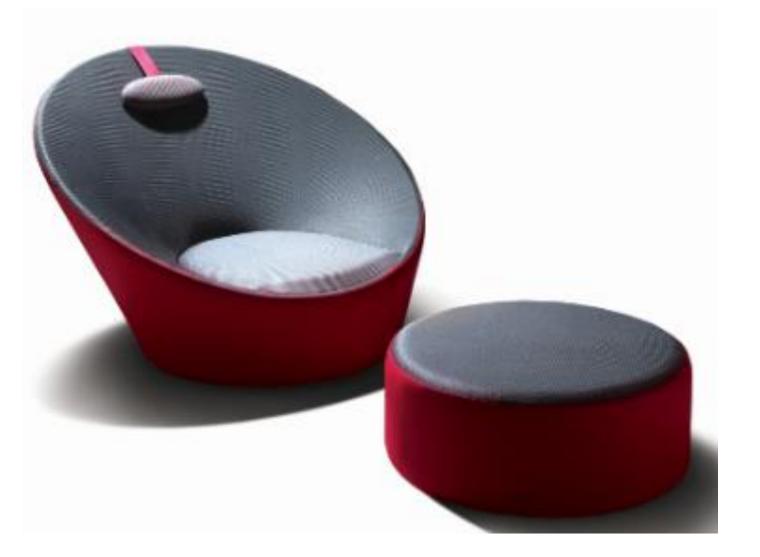

#### Notebook Screen

'Orbb' is a lounge furniture design meant to encourage a leisure or break time from a stressful work situation.

The design gives complete body support with a pouf that doubles up as an ottoman. The circular form of this design gives a fine enclosure for isolation from the surroundings. The low height seat is purposeful to give a nap posture and an ideal comfort zone.

Using Orbb in an environment setting with natural material textures and some green plantation is a perfect recipe for recreational space that's as desirable if not more to the comfort of home.

'Greet chair' is designed to be suitable for spaces that require formal appearance with an sophisticated inviting appeal.