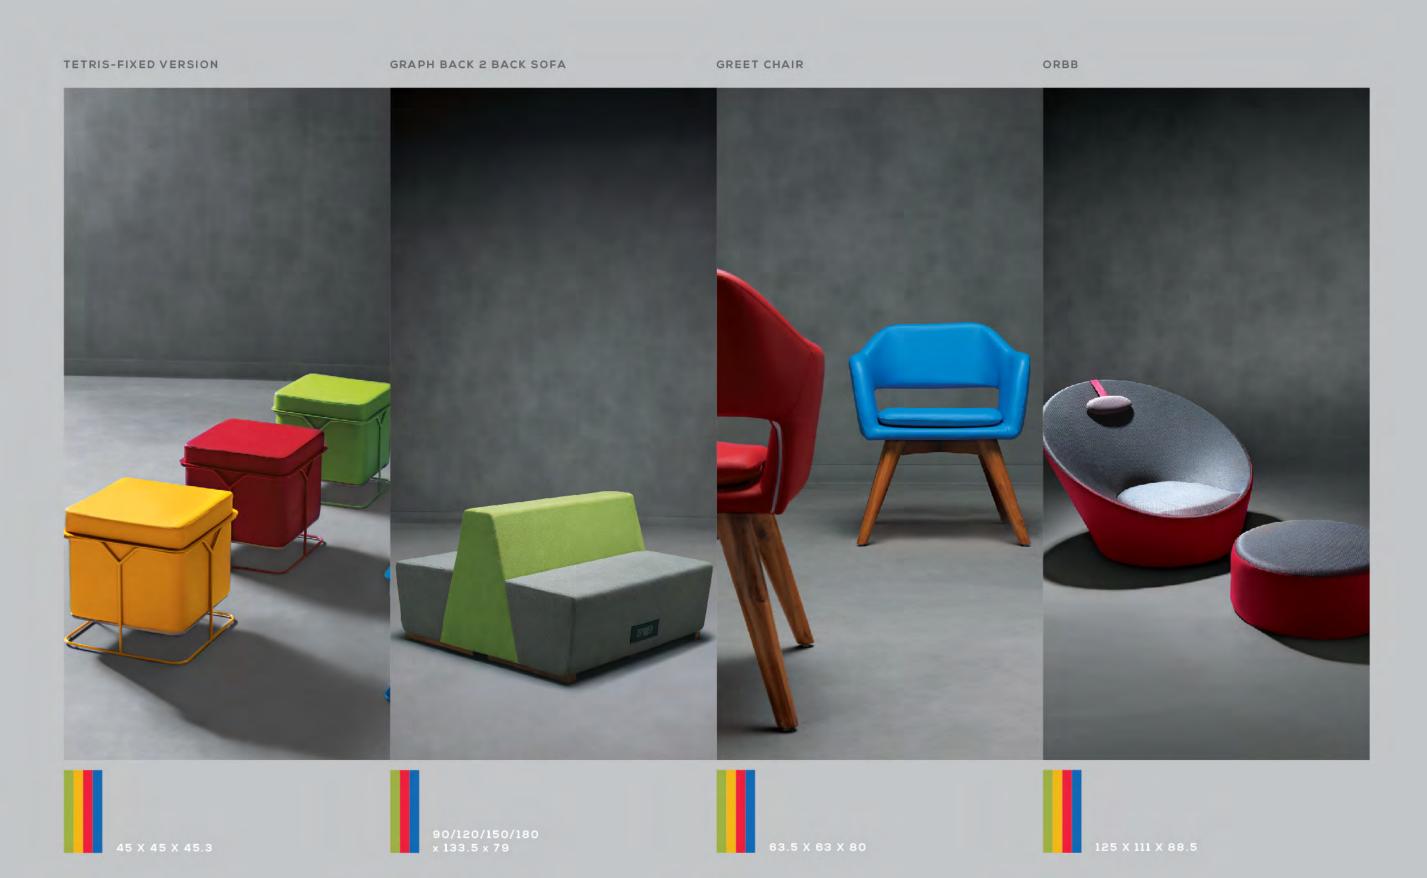

Often in work or social zones we need an extra seat for a friend who could join in the group dialogues. Tetris provides the ease to move it around a space as a result of its compact size. An added feature with a simple flip of seat gives a small surface to put a coffee mug or snack just incase you don't have the right settings for a dedicated table.

The elevated seat and use of materials like leatherette helps in ease of cleaning and maintenance. Essentially a cube, the design of Tetris showcases clean geometric shapes to give a basic yet appealing character.

# Omega Planter & Omega Bench

Graph in essence is a bench block with an option of a back rest to make a sofa setting, added variety in sizes gives it a smart modularity. The design is ease to place in café area, informal interactions or team work with added elements like a media screen. Its also an apt solution for reception or visitor lounge that requires linear, clean yet interesting design aesthetic.

Graph also allows to charge a personal device as it integrates a power source on the bench. Using Graph with a desk and privacy or planter walls gives several attractive possibilities of designs that blends with most office interiors.

Using Orbb in an environment setting with natural material textures and some green plantation is a perfect recipe for recreational space that's as desirable if not more to the comfort of home.

'Greet chair' is designed to be suitable for spaces that require formal appearance with an sophisticated inviting appeal.

Designed with ergonomic care and superior comfort 'Greet' as the name suggests is the product to improve the style quotient of an office space.

Greet's Design incorporates beautifully crafted materials and stitched upholstery that makes a simple and stylish statement in an interactive zone like visitor space or a social hub.