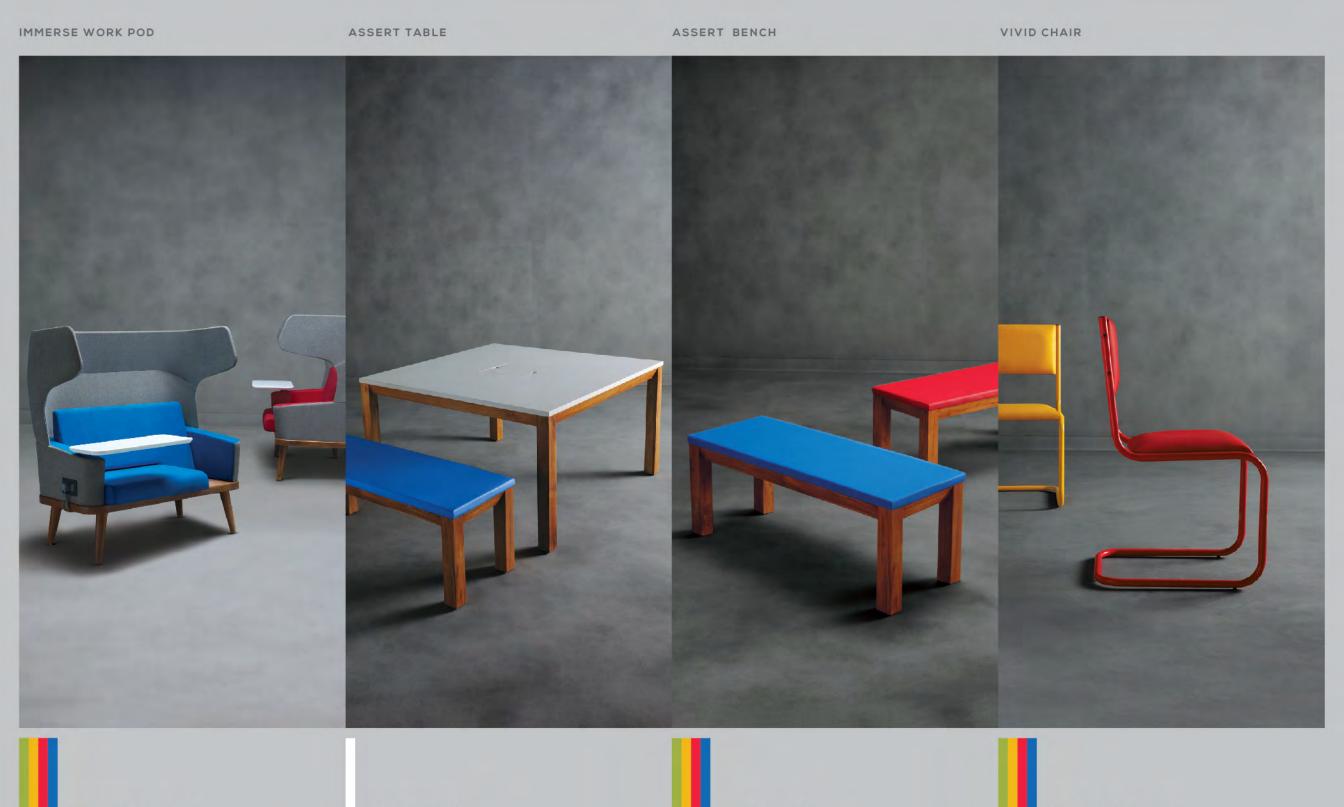

A specially designed lean cushion gives the precise comfort required for its purpose, that could range from a brief work looking over an office window or having a group chat across a hi desk.

'Assert Discussion Table and Bench' is designed to make a 'statement of influence' in an office setting.

Assert range supports a Team work setting. It signifies a mix of formal yet comfortable project zone where sharing, discussions and significant decision making is of utmost importance. Assert gives suitable wire management, for teams to have an uninterrupted or extended discussions with their gadget or laptop.

The design of CH Chairs has an exceptional place in the legacy of our brand. It's a classic, that blends well with modish simple furniture pieces.

'CH Vivid' regards this legacy in style with cool color range and apt materials. Its an extremely comfortable chair that doesn't get old.

'Immerse Work Pod' is your personal space within any office space.

It's designed to be a cocoon that lets you focus at work while making you feel connected with the outside world through partial visual isolation.

Immerse pod is a product of extensive research on Indian culture, work patterns and privacy requirements. The pod is a workstation within itself with a comfortable seat for extended working hours, an optimum desk for laptop use, integrated power and USB direct charge, in addition to a dedicated space to keep a bag or some snack.

Use of soothing natural materials, clean formal language, along with the appropriate feature list enables this equipment to be a truly immersive work pod.