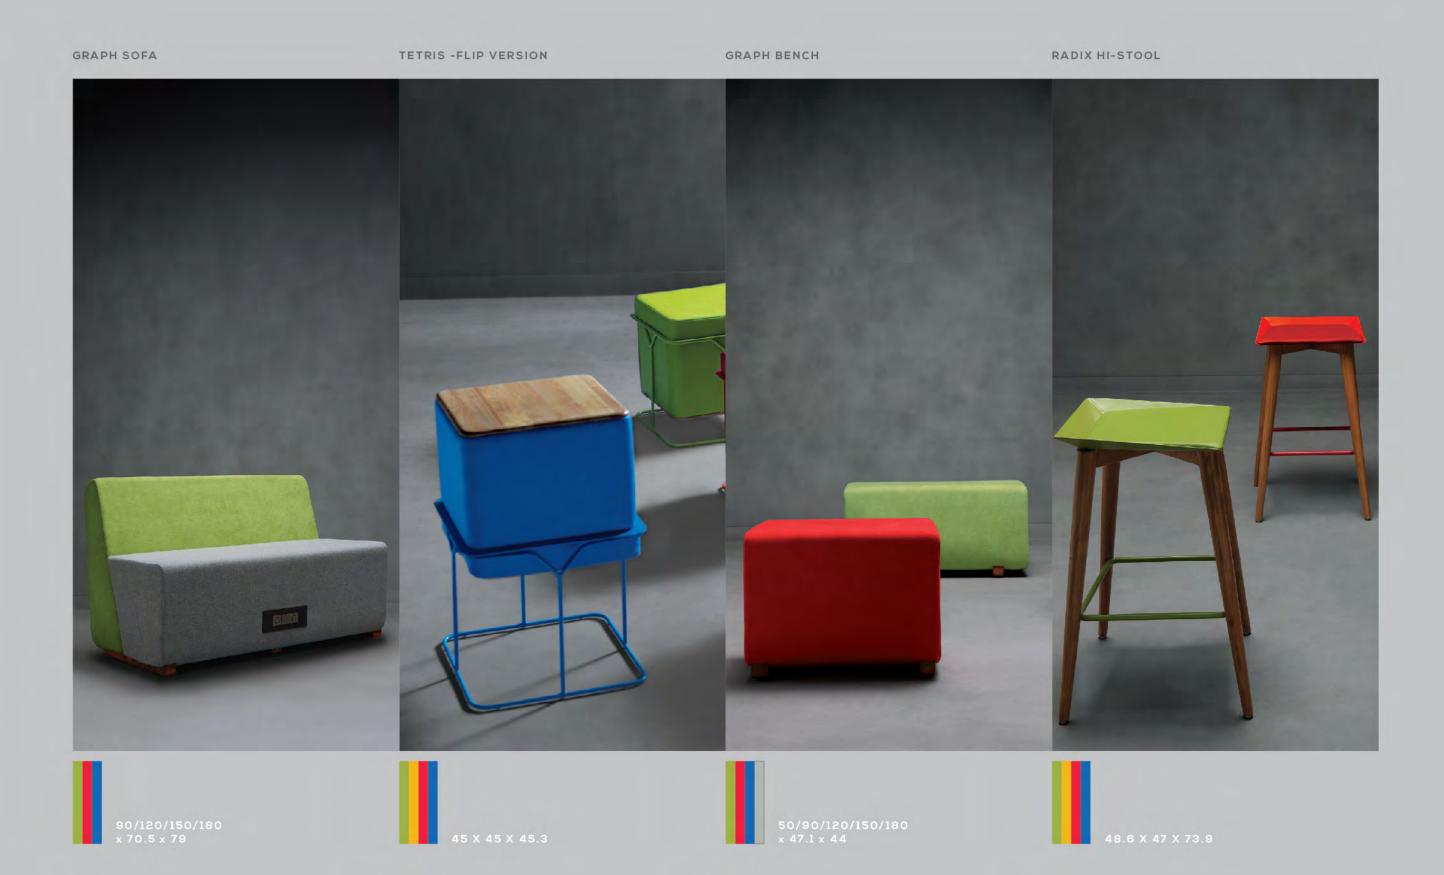

# Omega Planter & Omega Bench

Graph in essence is a bench block with an option of a back rest to make a sofa setting, added variety in sizes gives it a smart modularity. The design is ease to place in café area, informal interactions or team work with added elements like a media screen. Its also an apt solution for reception or visitor lounge that requires linear, clean yet interesting design aesthetic.

Graph also allows to charge a personal device as it integrates a power source on the bench. Using Graph with a desk and privacy or planter walls gives several attractive possibilities of designs that blends with most office interiors.

Often in work or social zones we need an extra seat for a friend who could join in the group dialogues. Tetris provides the ease to move it around a space as a result of its compact size. An added feature with a simple flip of seat gives a small surface to put a coffee mug or snack just incase you don't have the right settings for a dedicated table.

The elevated seat and use of materials like leatherette helps in ease of cleaning and maintenance. Essentially a cube, the design of Tetris showcases clean geometric shapes to give a basic yet appealing character.

Use of neutral whites and clean finishes makes MoDesk blend with most spaces that one would like to convert in to a brief working zone.

**Tetris** 

MoDesk

'Radix Hi-Stool' is a striking product piece that is meant to give any environment an unconventional design appeal.

Designed with contrasting forms that offers a lasting interest and a high recall value, Radix is meant to create an impression. The seat's facet design blends with fresh colors and a clean understructure.