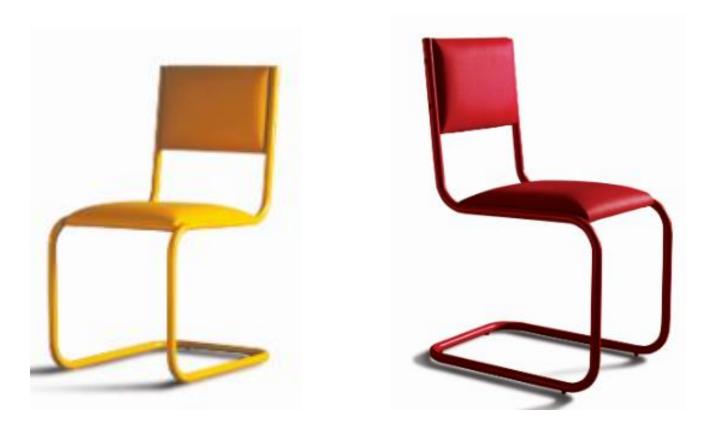

The design of CH Chairs has an exceptional place in the legacy of our brand. It's a classic, that blends well with modish simple furniture pieces.

'CH Vivid' regards this legacy in style with cool color range and apt materials. Its an extremely comfortable chair that doesn't get old.