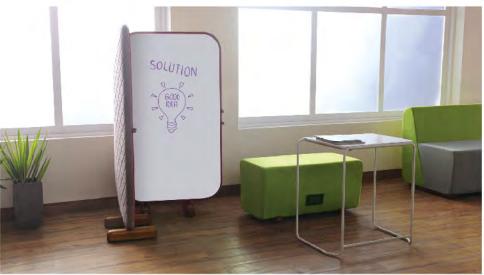

The design of this lamp expresses a industrial look with a modish bistro like feel for letting people be at ease while discussing important issues, or taking crucial decisions.

'NoteBook Screen' is a recognizable form designed to be a note taking, or idea storming screen in a group discussion.

NoteBook screen can be used by an individual on an open desk with 'L' type orientation for privacy on one side. Moreover, the design of this screen has interesting play of materials with a mix of soft and hard surfaces, interesting quilt pattern, durable leatherette trims, and functional white board screen with a marker pen holder. Its also embedded with hidden castors for ease of mobility and reorientation.