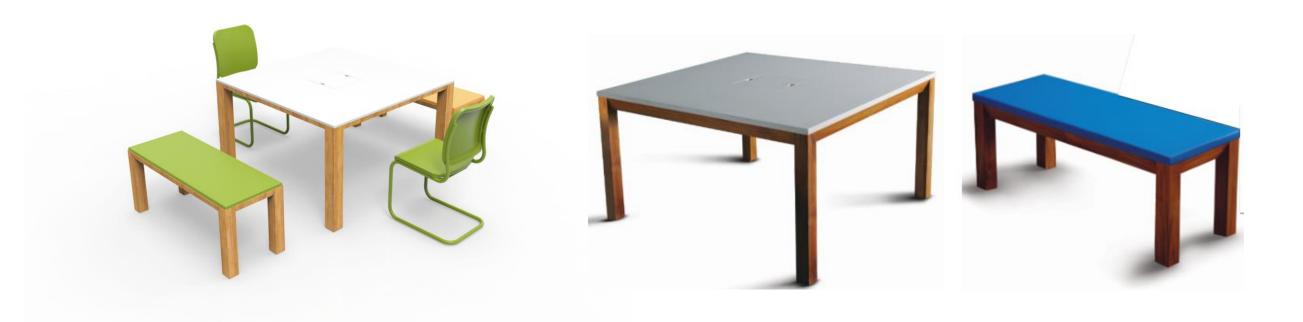

A specially designed lean cushion gives the precise comfort required for its purpose, that could range from a brief work looking over an office window or having a group chat across a hi desk.

'Assert Discussion Table and Bench' is designed to make a 'statement of influence' in an office setting.

Assert range supports a Team work setting. It signifies a mix of formal yet comfortable project zone where sharing, discussions and significant decision making is of utmost importance. Assert gives suitable wire management, for teams to have an uninterrupted or extended discussions with their gadget or laptop.