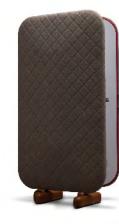

The design of this lamp expresses a industrial look with a modish bistro like feel for letting people be at ease while discussing important issues, or taking crucial decisions.

'NoteBook Screen' is a recognizable form designed to be a note taking, or idea storming screen in a group discussion.

NoteBook screen can be used by an individual on an open desk with 'L' type orientation for privacy on one side. Moreover, the design of this screen has interesting play of materials with a mix of soft and hard surfaces, interesting quilt pattern, durable leatherette trims, and functional white board screen with a marker pen holder. Its also embedded with hidden castors for ease of mobility and reorientation.