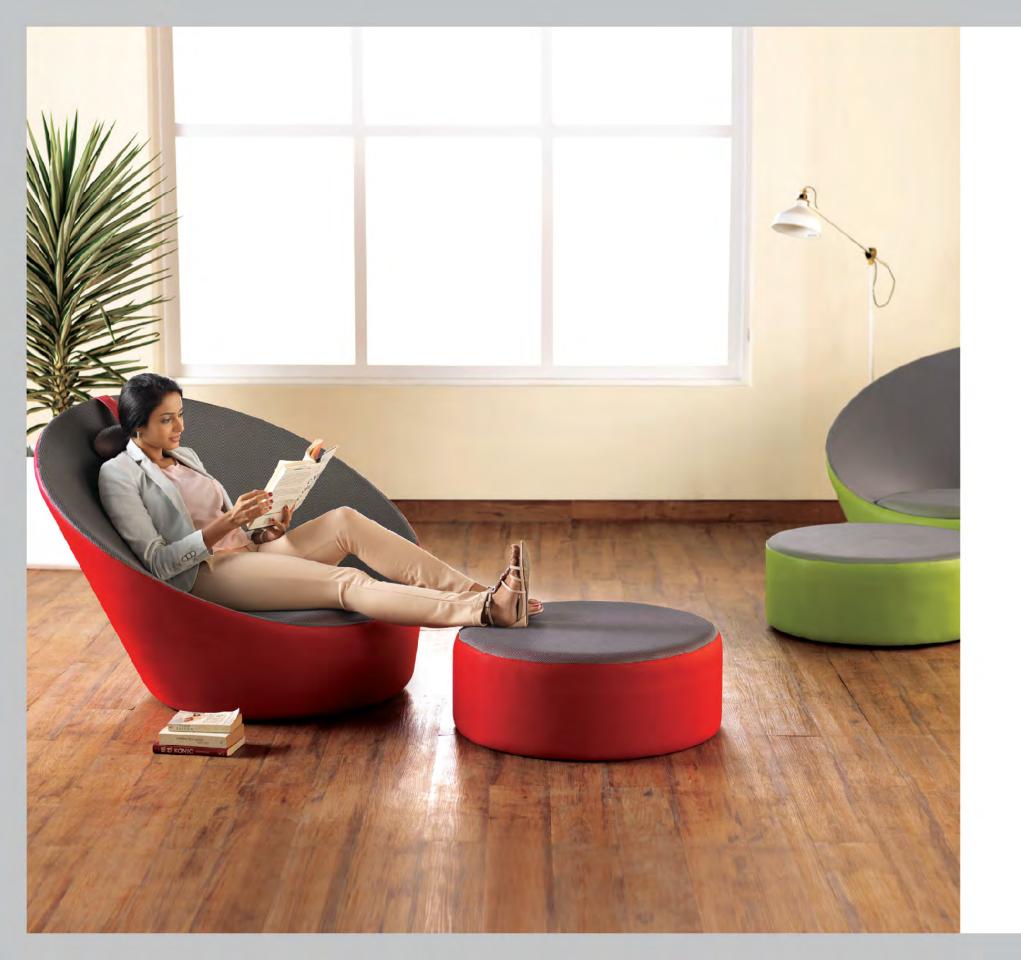

#### Notebook Screen

'Orbb' is a lounge furniture design meant to encourage a leisure or break time from a stressful work situation.

The design gives complete body support with a pouf that doubles up as an ottoman. The circular form of this design gives a fine enclosure for isolation from the surroundings. The low height seat is purposeful to give a nap posture and an ideal comfort zone.

Using Orbb in an environment setting with natural material textures and some green plantation is a perfect recipe for recreational space that's as desirable if not more to the comfort of home.

'Greet chair' is designed to be suitable for spaces that require formal appearance with an sophisticated inviting appeal.