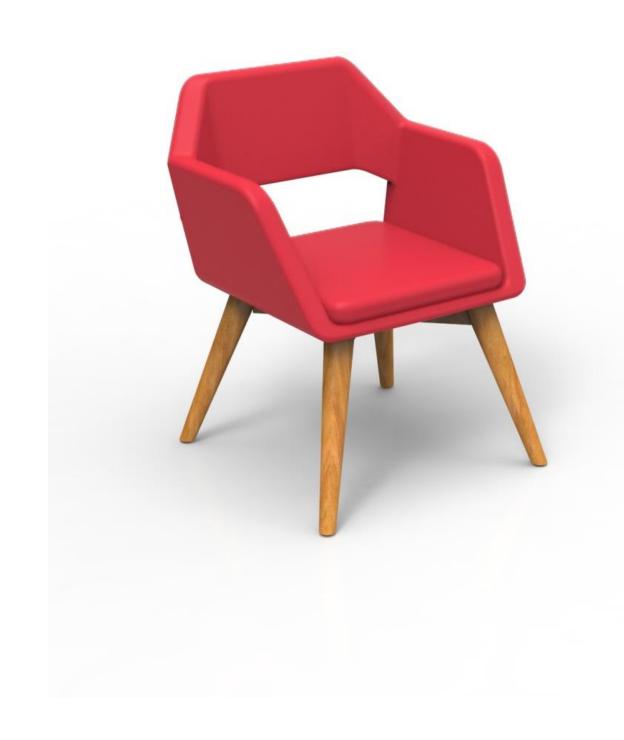

Using Orbb in an environment setting with natural material textures and some green plantation is a perfect recipe for recreational space that's as desirable if not more to the comfort of home.

'Greet chair' is designed to be suitable for spaces that require formal appearance with an sophisticated inviting appeal.

Designed with ergonomic care and superior comfort 'Greet' as the name suggests is the product to improve the style quotient of an office space.

Greet's Design incorporates beautifully crafted materials and stitched upholstery that makes a simple and stylish statement in an interactive zone like visitor space or a social hub.