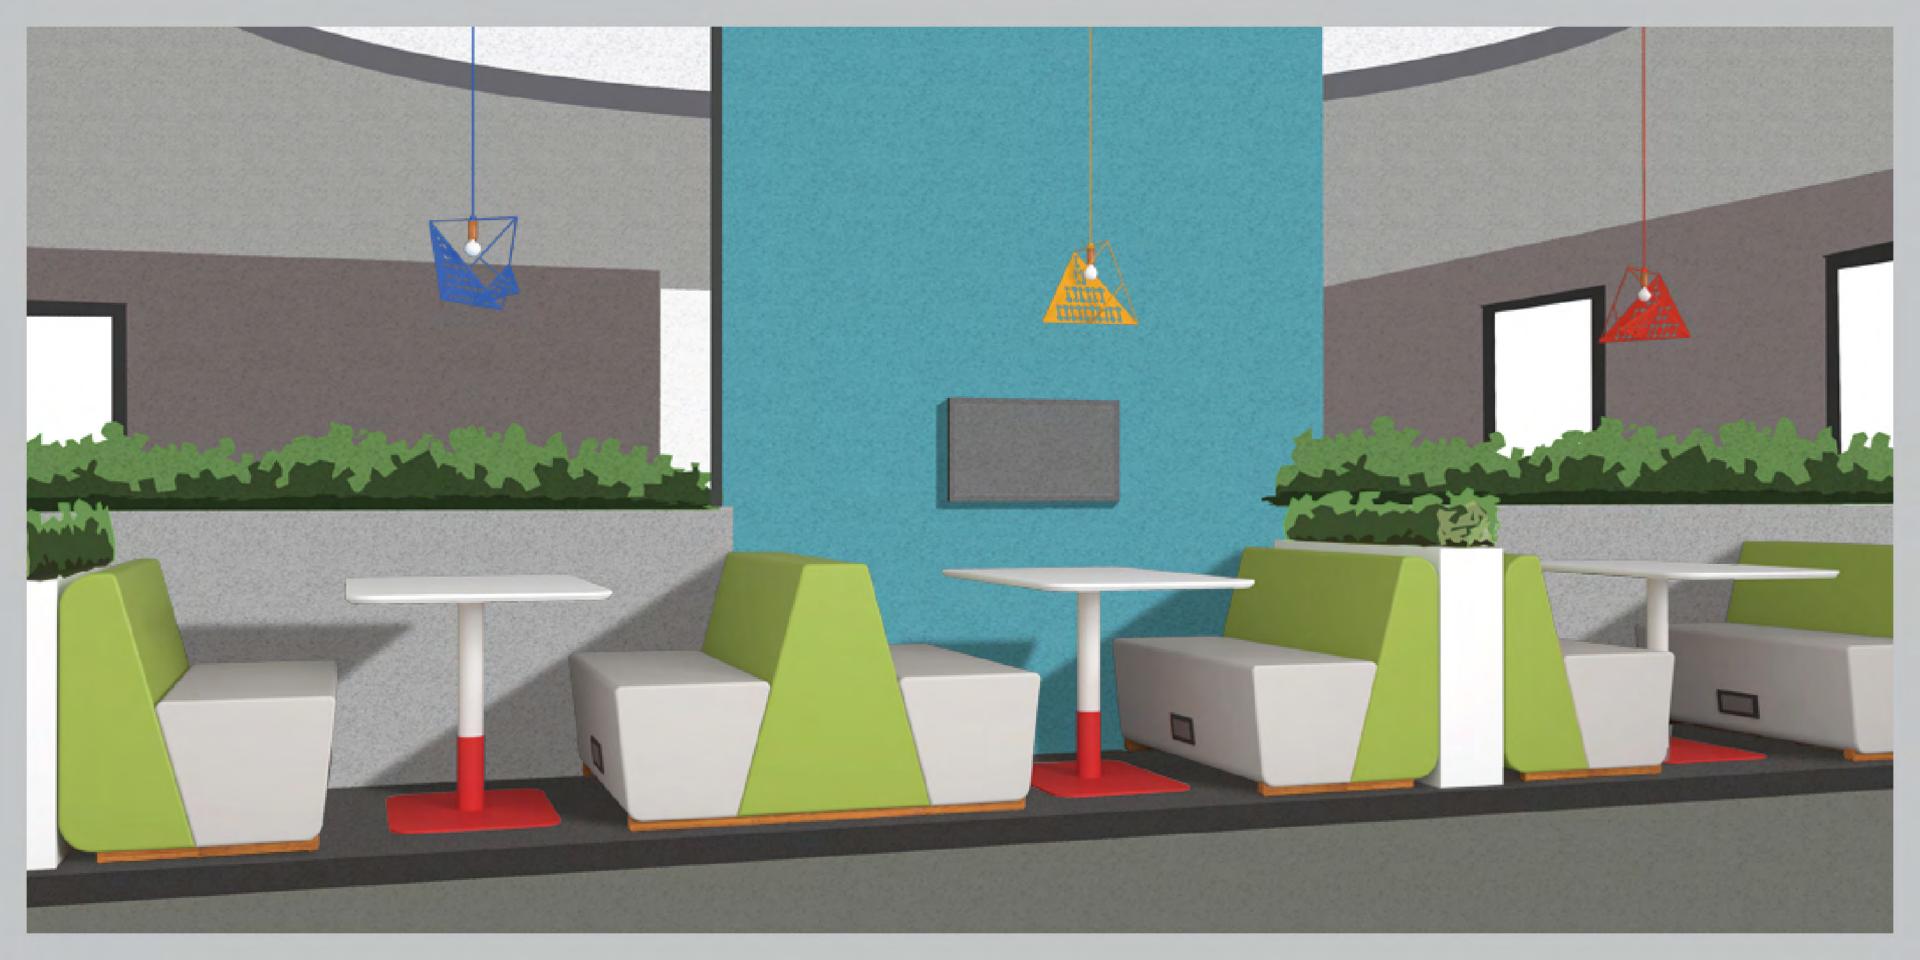

'Omega' planter and modular bench is meant to create a sociocultural hub that nurtures the greens in an office space. It signifies the respect and care of an organization towards its environment and their people.

The design expresses a meticulously developed system consisting of a central planter pot with built in water drain and a portable tray for easy handling of plants, along with a peripheral modular bench that grows in linear or organic fashion.

The materials and finishes used in Omega pot and bench setting signifies an expression of warmth towards people and nature.