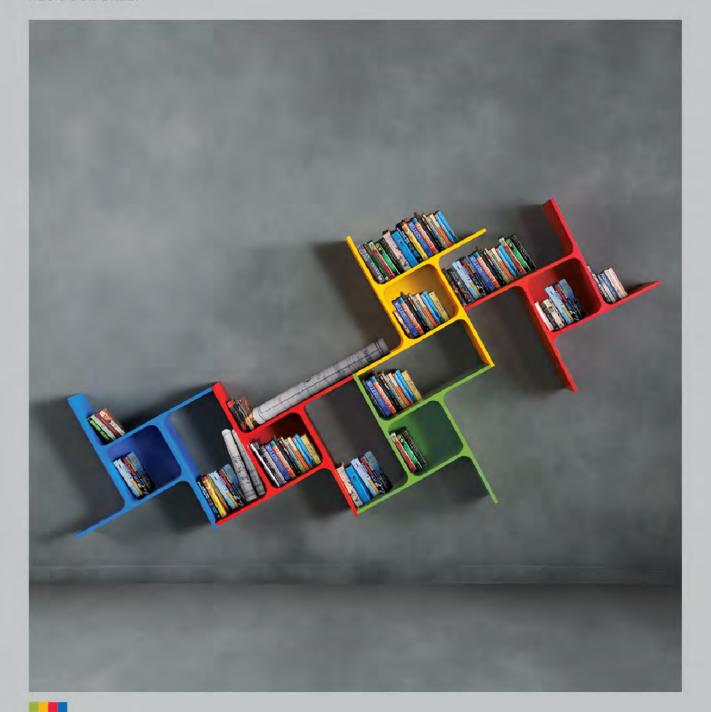

## Topo Tables

'Neo Book Shelf' is a individual book display design that when tessellated with play of colors, creates attractive wall patterns.

Neo shelves are designed to liven up a reading space with its interplay of square and rectangular pockets that allows for short, regular and tall books to be on display. Its flat pack design allows for transfer of the shelves with ease.

The mounting of Neo Book Shelf can be done horizontal or at a specific angle for more dynamic office zones.