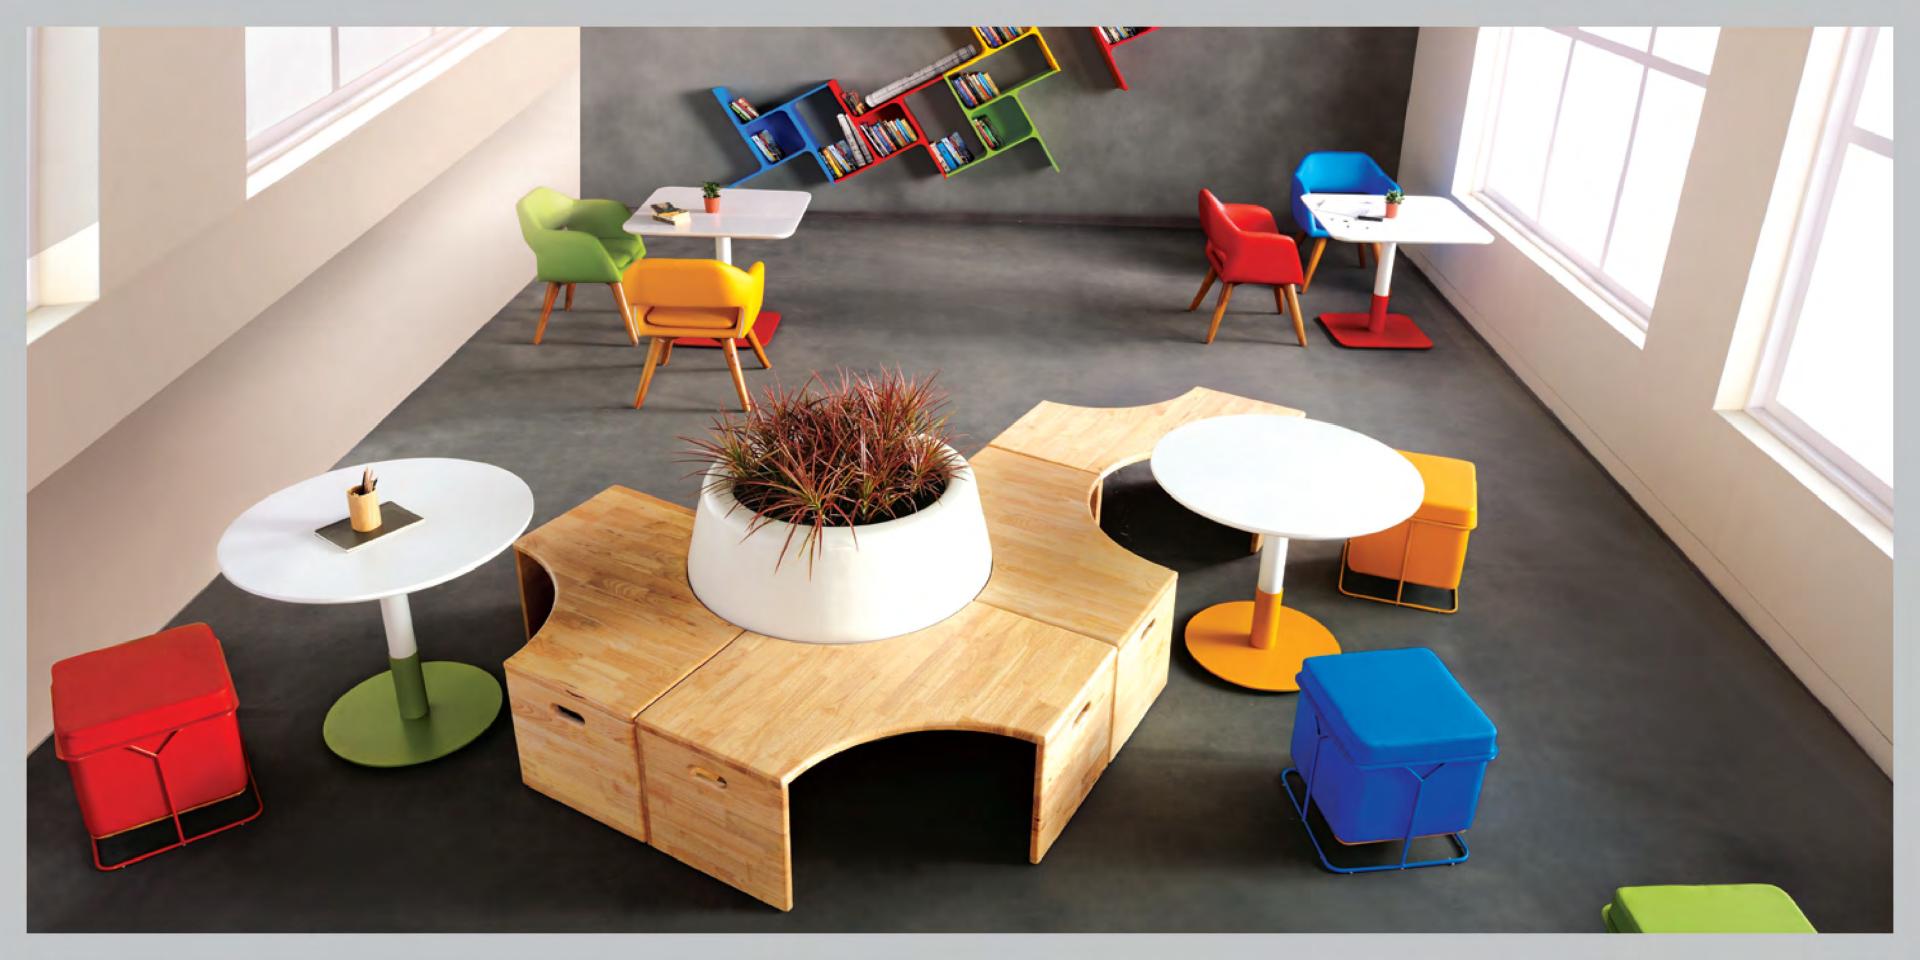

'Omega' planter and modular bench is meant to create a sociocultural hub that nurtures the greens in an office space. It signifies the respect and care of an organization towards its environment and their people.

The design expresses a meticulously developed system consisting of a central planter pot with built in water drain and a portable tray for easy handling of plants, along with a peripheral modular bench that grows in linear or organic fashion.

The materials and finishes used in Omega pot and bench setting signifies an expression of warmth towards people and nature.

Topo Bite and Hi Bite

'Topo Tables' is a range of basic geometric shapes to make Interactive work and Social spaces interesting.

The Topo range includes a simple circle, square and recta for standard zones. Moreover, Topo facet tables are derived from a square to multiple in ways that creates interesting nooks and corners for team work, just as Topo Bite tables are derived from a circle to make it multiply in infinite beautiful organic forms for standing zones.

The dual color combination of Topo range gives an interesting appeal to the range, combined with hi and regular height tables in a layout will offer an exceptional topography of the space.

## Topo Tables

'Neo Book Shelf' is a individual book display design that when tessellated with play of colors, creates attractive wall patterns.

Neo shelves are designed to liven up a reading space with its interplay of square and rectangular pockets that allows for short, regular and tall books to be on display. Its flat pack design allows for transfer of the shelves with ease.

The mounting of Neo Book Shelf can be done horizontal or at a specific angle for more dynamic office zones.