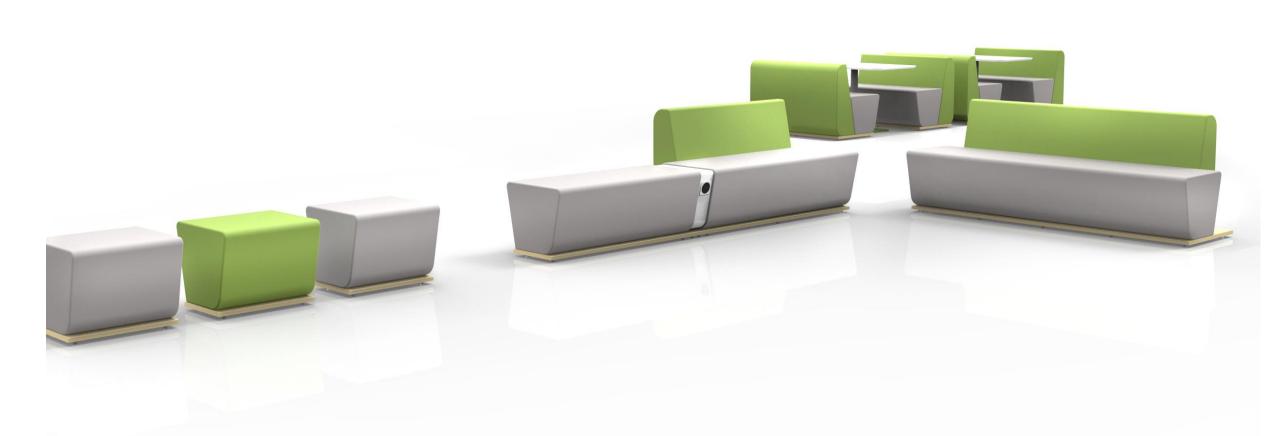

# Omega Planter & Omega Bench

Graph in essence is a bench block with an option of a back rest to make a sofa setting, added variety in sizes gives it a smart modularity. The design is ease to place in café area, informal interactions or team work with added elements like a media screen. Its also an apt solution for reception or visitor lounge that requires linear, clean yet interesting design aesthetic.

Graph also allows to charge a personal device as it integrates a power source on the bench. Using Graph with a desk and privacy or planter walls gives several attractive possibilities of designs that blends with most office interiors.