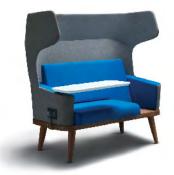

The design of CH Chairs has an exceptional place in the legacy of our brand. It's a classic, that blends well with modish simple furniture pieces.

'CH Vivid' regards this legacy in style with cool color range and apt materials. Its an extremely comfortable chair that doesn't get old.