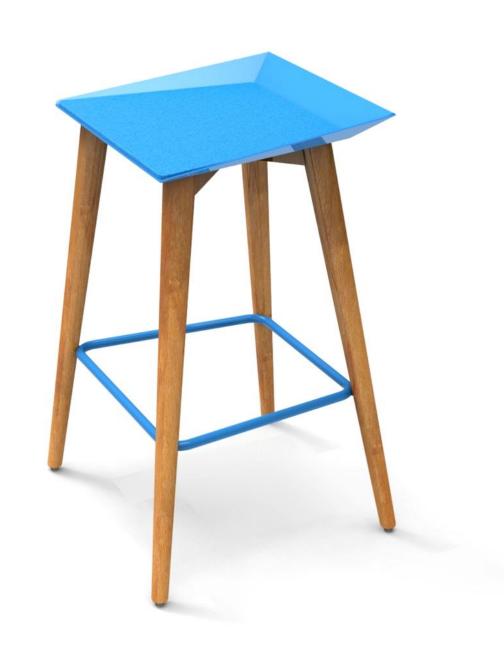

Use of neutral whites and clean finishes makes MoDesk blend with most spaces that one would like to convert in to a brief working zone.

**Tetris** 

MoDesk

'Radix Hi-Stool' is a striking product piece that is meant to give any environment an unconventional design appeal.

Designed with contrasting forms that offers a lasting interest and a high recall value, Radix is meant to create an impression. The seat's facet design blends with fresh colors and a clean understructure.

A specially designed lean cushion gives the precise comfort required for its purpose, that could range from a brief work looking over an office window or having a group chat across a hi desk.

'Assert Discussion Table and Bench' is designed to make a 'statement of influence' in an office setting.