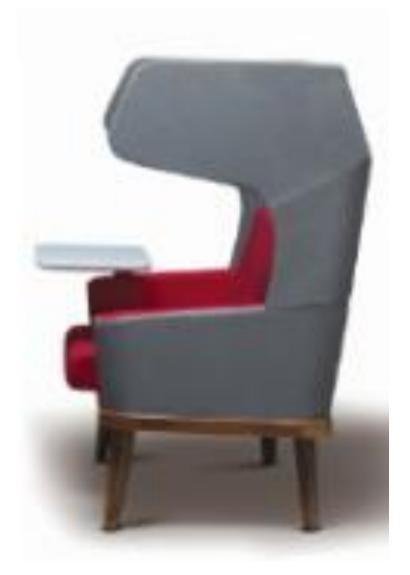

#### Notebook Screen

'Orbb' is a lounge furniture design meant to encourage a leisure or break time from a stressful work situation.

The design gives complete body support with a pouf that doubles up as an ottoman. The circular form of this design gives a fine enclosure for isolation from the surroundings. The low height seat is purposeful to give a nap posture and an ideal comfort zone.

Using Orbb in an environment setting with natural material textures and some green plantation is a perfect recipe for recreational space that's as desirable if not more to the comfort of home.

'Greet chair' is designed to be suitable for spaces that require formal appearance with an sophisticated inviting appeal.