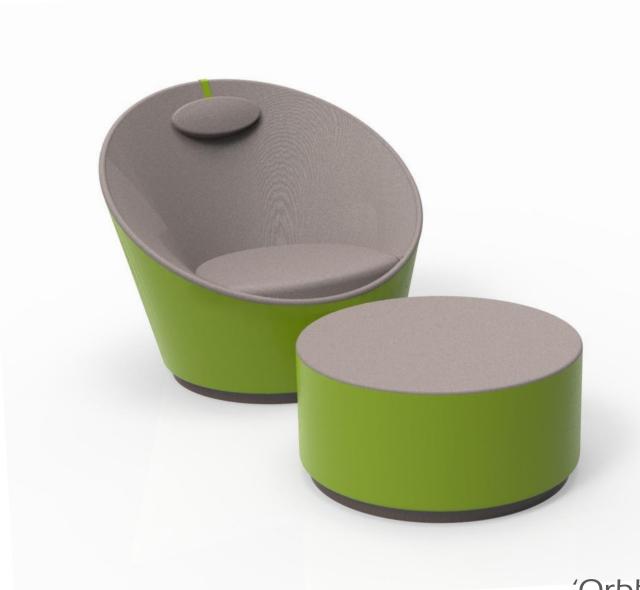

#### Notebook Screen

'Orbb' is a lounge furniture design meant to encourage a leisure or break time from a stressful work situation.

The design gives complete body support with a pouf that doubles up as an ottoman. The circular form of this design gives a fine enclosure for isolation from the surroundings. The low height seat is purposeful to give a nap posture and an ideal comfort zone.

Using Orbb in an environment setting with natural material textures and some green plantation is a perfect recipe for recreational space that's as desirable if not more to the comfort of home.

'Greet chair' is designed to be suitable for spaces that require formal appearance with an sophisticated inviting appeal.