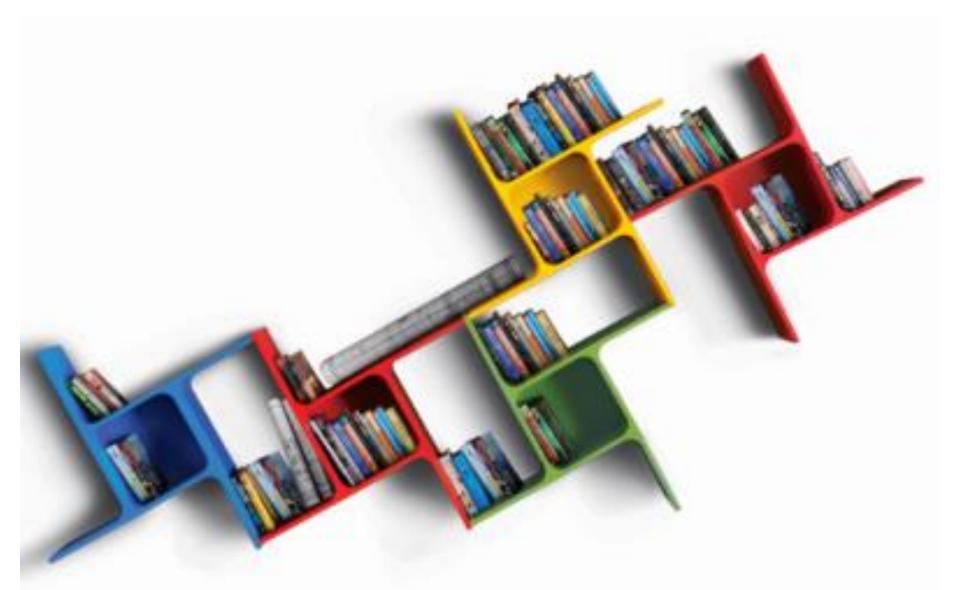

## Topo Tables

'Neo Book Shelf' is a individual book display design that when tessellated with play of colors, creates attractive wall patterns.

Neo shelves are designed to liven up a reading space with its interplay of square and rectangular pockets that allows for short, regular and tall books to be on display. Its flat pack design allows for transfer of the shelves with ease.

The mounting of Neo Book Shelf can be done horizontal or at a specific angle for more dynamic office zones.