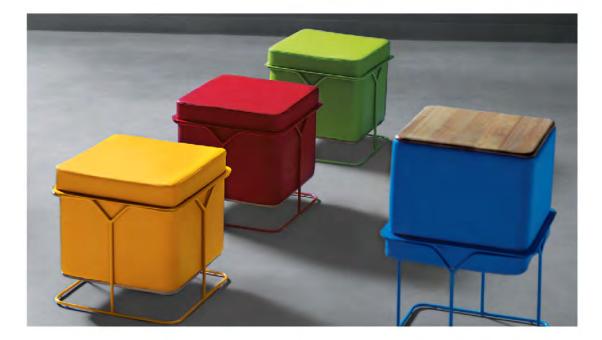

Often in work or social zones we need an extra seat for a friend who could join in the group dialogues. Tetris provides the ease to move it around a space as a result of its compact size. An added feature with a simple flip of seat gives a small surface to put a coffee mug or snack just incase you don't have the right settings for a dedicated table.

The elevated seat and use of materials like leatherette helps in ease of cleaning and maintenance. Essentially a cube, the design of Tetris showcases clean geometric shapes to give a basic yet appealing character.