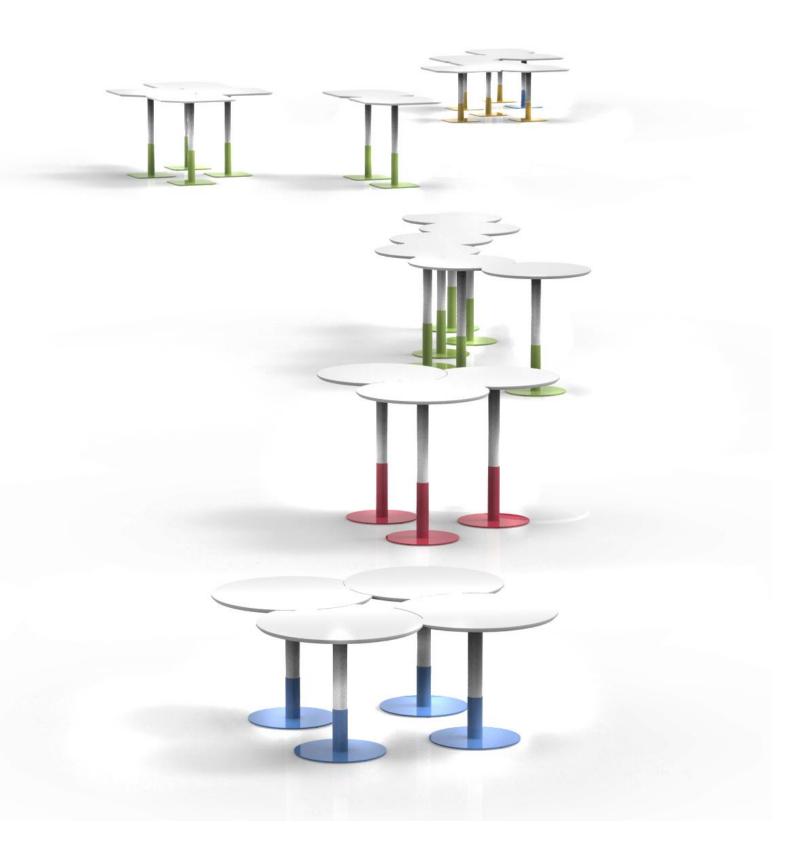

Topo Bite and Hi Bite

'Topo Tables' is a range of basic geometric shapes to make Interactive work and Social spaces interesting.

The Topo range includes a simple circle, square and recta for standard zones. Moreover, Topo facet tables are derived from a square to multiple in ways that creates interesting nooks and corners for team work, just as Topo Bite tables are derived from a circle to make it multiply in infinite beautiful organic forms for standing zones.

The dual color combination of Topo range gives an interesting appeal to the range, combined with hi and regular height tables in a layout will offer an exceptional topography of the space.