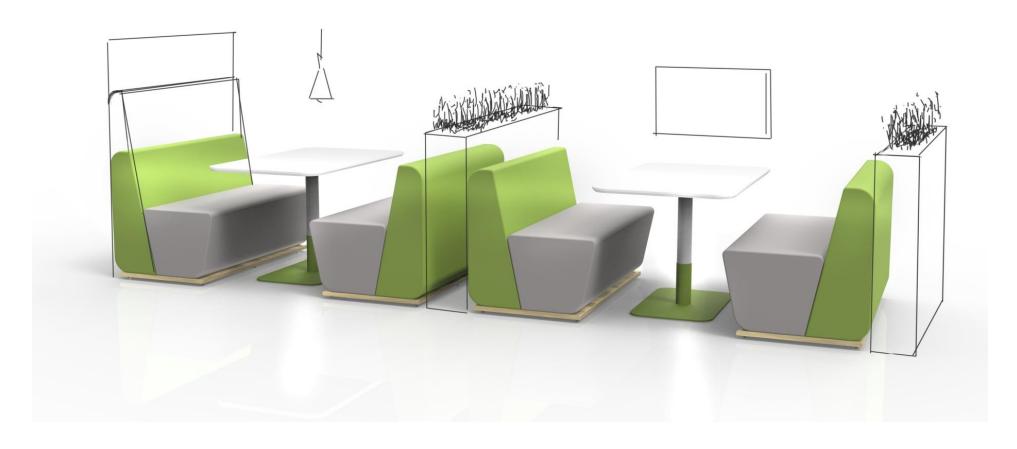

'Omega' planter and modular bench is meant to create a sociocultural hub that nurtures the greens in an office space. It signifies the respect and care of an organization towards its environment and their people.

The design expresses a meticulously developed system consisting of a central planter pot with built in water drain and a portable tray for easy handling of plants, along with a peripheral modular bench that grows in linear or organic fashion.

The materials and finishes used in Omega pot and bench setting signifies an expression of warmth towards people and nature.

# Omega Planter & Omega Bench

Graph in essence is a bench block with an option of a back rest to make a sofa setting, added variety in sizes gives it a smart modularity. The design is ease to place in café area, informal interactions or team work with added elements like a media screen. Its also an apt solution for reception or visitor lounge that requires linear, clean yet interesting design aesthetic.

Graph also allows to charge a personal device as it integrates a power source on the bench. Using Graph with a desk and privacy or planter walls gives several attractive possibilities of designs that blends with most office interiors.

Topo Bite and Hi Bite

'Topo Tables' is a range of basic geometric shapes to make Interactive work and Social spaces interesting.

The Topo range includes a simple circle, square and recta for standard zones. Moreover, Topo facet tables are derived from a square to multiple in ways that creates interesting nooks and corners for team work, just as Topo Bite tables are derived from a circle to make it multiply in infinite beautiful organic forms for standing zones.

The dual color combination of Topo range gives an interesting appeal to the range, combined with hi and regular height tables in a layout will offer an exceptional topography of the space.