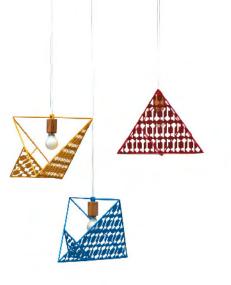

#### Immerse Pod

'Tetra lamp' is designed to alter a mundane space in to a cheerful one with its warmth and interesting design.

At Godrej, we look for opportunities for optimal use and reuse of materials. Tetra is just one of such up cycled products that re purposes the 'key punch' metal scrap to make a beautiful lamp pattern with minimal intervention of processes.

Tetra is derived from simple geometric tetrahedron form that is a pendant light for interactive or rejuvenation work zones.

'Clarity lamp' portrays a characteristic light that is suitable for meeting spaces to signify a relaxed ambience.