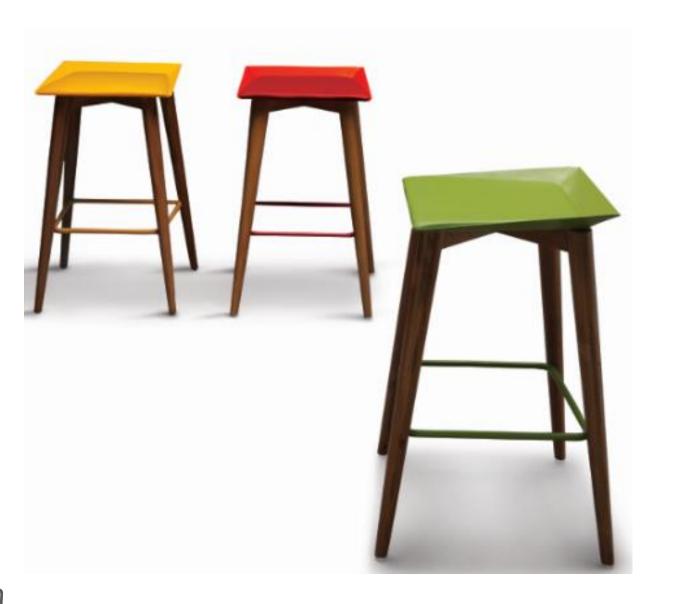

Use of neutral whites and clean finishes makes MoDesk blend with most spaces that one would like to convert in to a brief working zone.

**Tetris** 

MoDesk

'Radix Hi-Stool' is a striking product piece that is meant to give any environment an unconventional design appeal.

Designed with contrasting forms that offers a lasting interest and a high recall value, Radix is meant to create an impression. The seat's facet design blends with fresh colors and a clean understructure.

A specially designed lean cushion gives the precise comfort required for its purpose, that could range from a brief work looking over an office window or having a group chat across a hi desk.

'Assert Discussion Table and Bench' is designed to make a 'statement of influence' in an office setting.