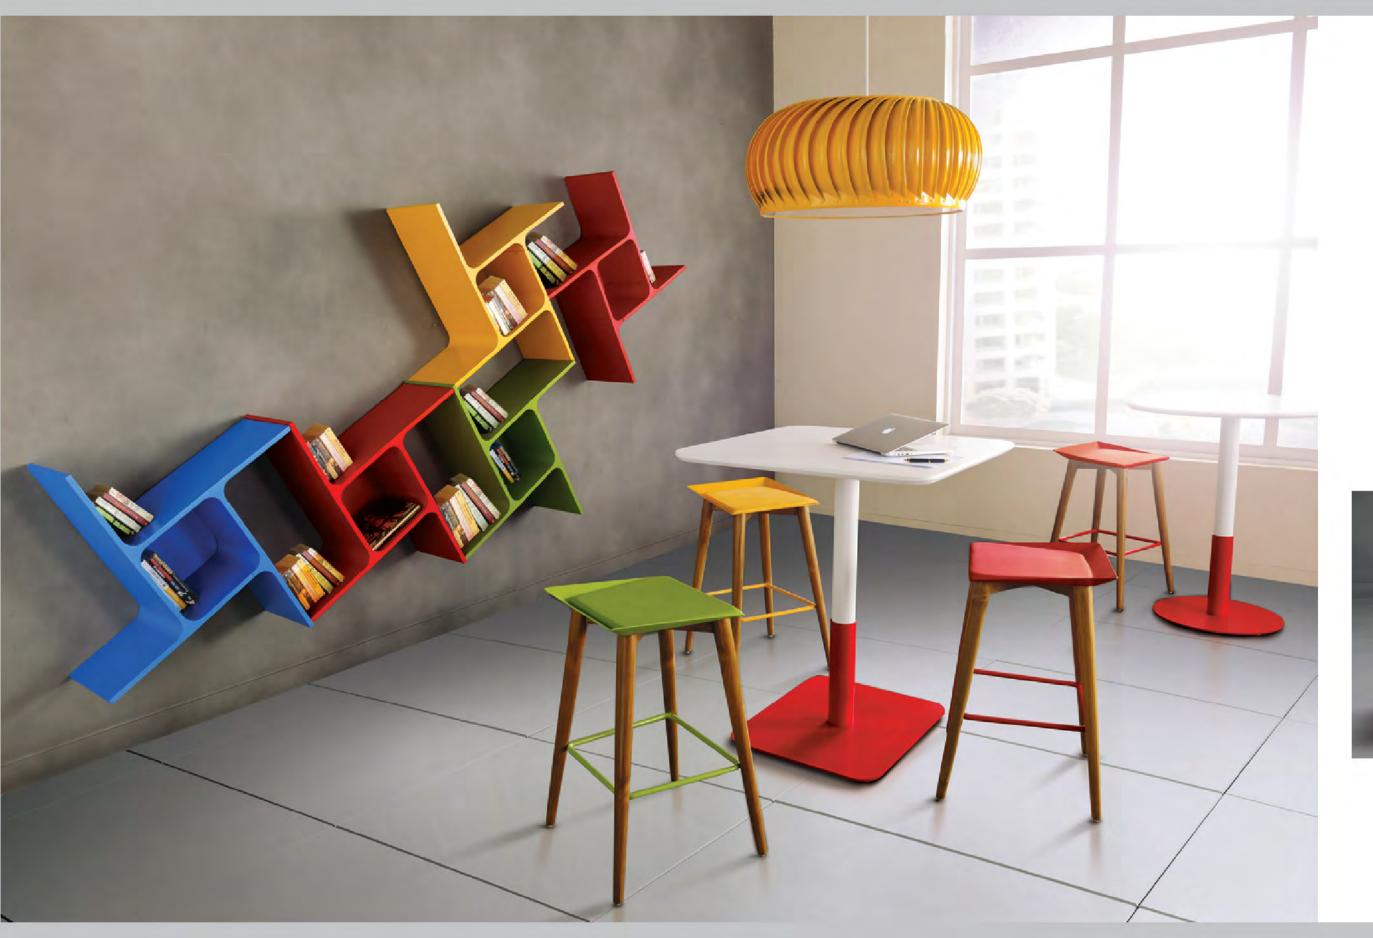

Topo Bite and Hi Bite

'Topo Tables' is a range of basic geometric shapes to make Interactive work and Social spaces interesting.

The Topo range includes a simple circle, square and recta for standard zones. Moreover, Topo facet tables are derived from a square to multiple in ways that creates interesting nooks and corners for team work, just as Topo Bite tables are derived from a circle to make it multiply in infinite beautiful organic forms for standing zones.

The dual color combination of Topo range gives an interesting appeal to the range, combined with hi and regular height tables in a layout will offer an exceptional topography of the space.

## Topo Tables

'Neo Book Shelf' is a individual book display design that when tessellated with play of colors, creates attractive wall patterns.

Neo shelves are designed to liven up a reading space with its interplay of square and rectangular pockets that allows for short, regular and tall books to be on display. Its flat pack design allows for transfer of the shelves with ease.

The mounting of Neo Book Shelf can be done horizontal or at a specific angle for more dynamic office zones.