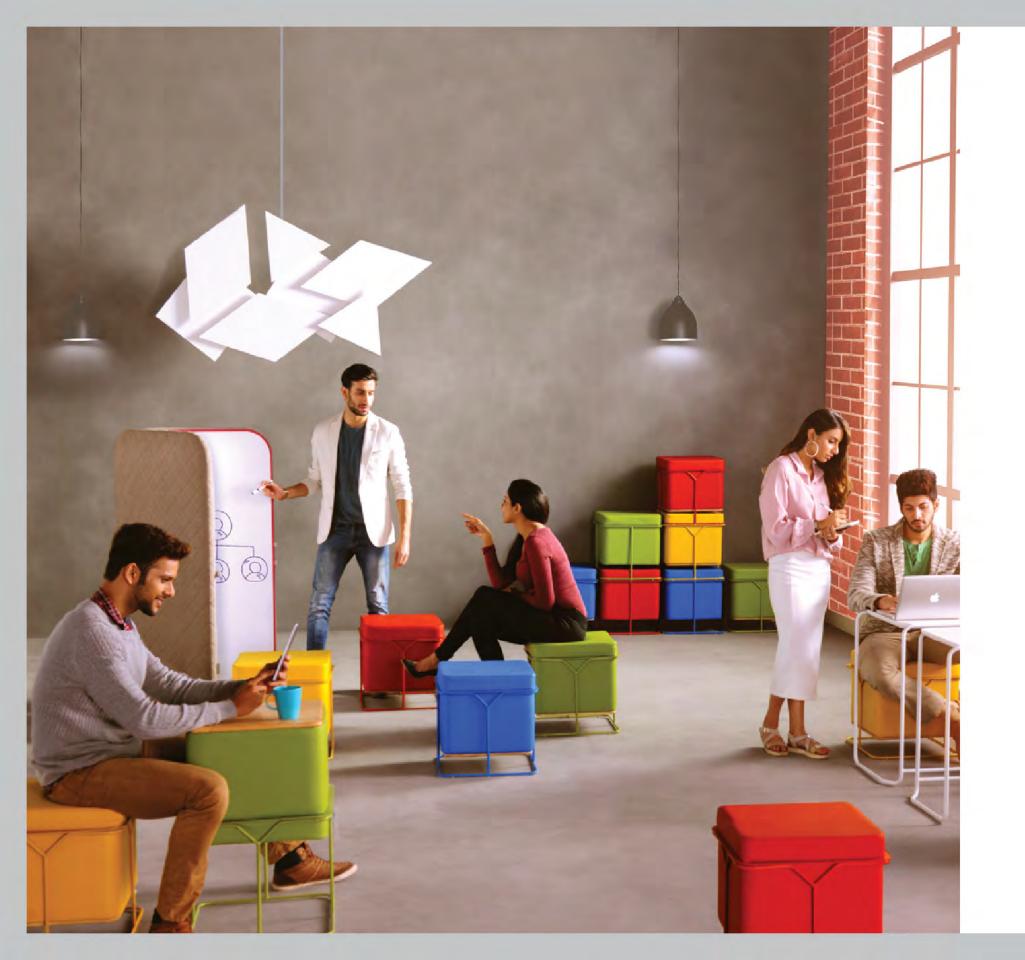

Often in work or social zones we need an extra seat for a friend who could join in the group dialogues. Tetris provides the ease to move it around a space as a result of its compact size. An added feature with a simple flip of seat gives a small surface to put a coffee mug or snack just incase you don't have the right settings for a dedicated table.

The elevated seat and use of materials like leatherette helps in ease of cleaning and maintenance. Essentially a cube, the design of Tetris showcases clean geometric shapes to give a basic yet appealing character.

'MoDesk' is a little desk that is truly modest at its job.

Portable, Stack-able and an optimum size for individual work are features of utmost importance for this desk. Its designed to provide suitable solutions for constrain spaces where Tetris and Modesk can stack in one small corner of the room or an aisle space.

Use of neutral whites and clean finishes makes MoDesk blend with most spaces that one would like to convert in to a brief working zone.

**Tetris** 

MoDesk

'Radix Hi-Stool' is a striking product piece that is meant to give any environment an unconventional design appeal.