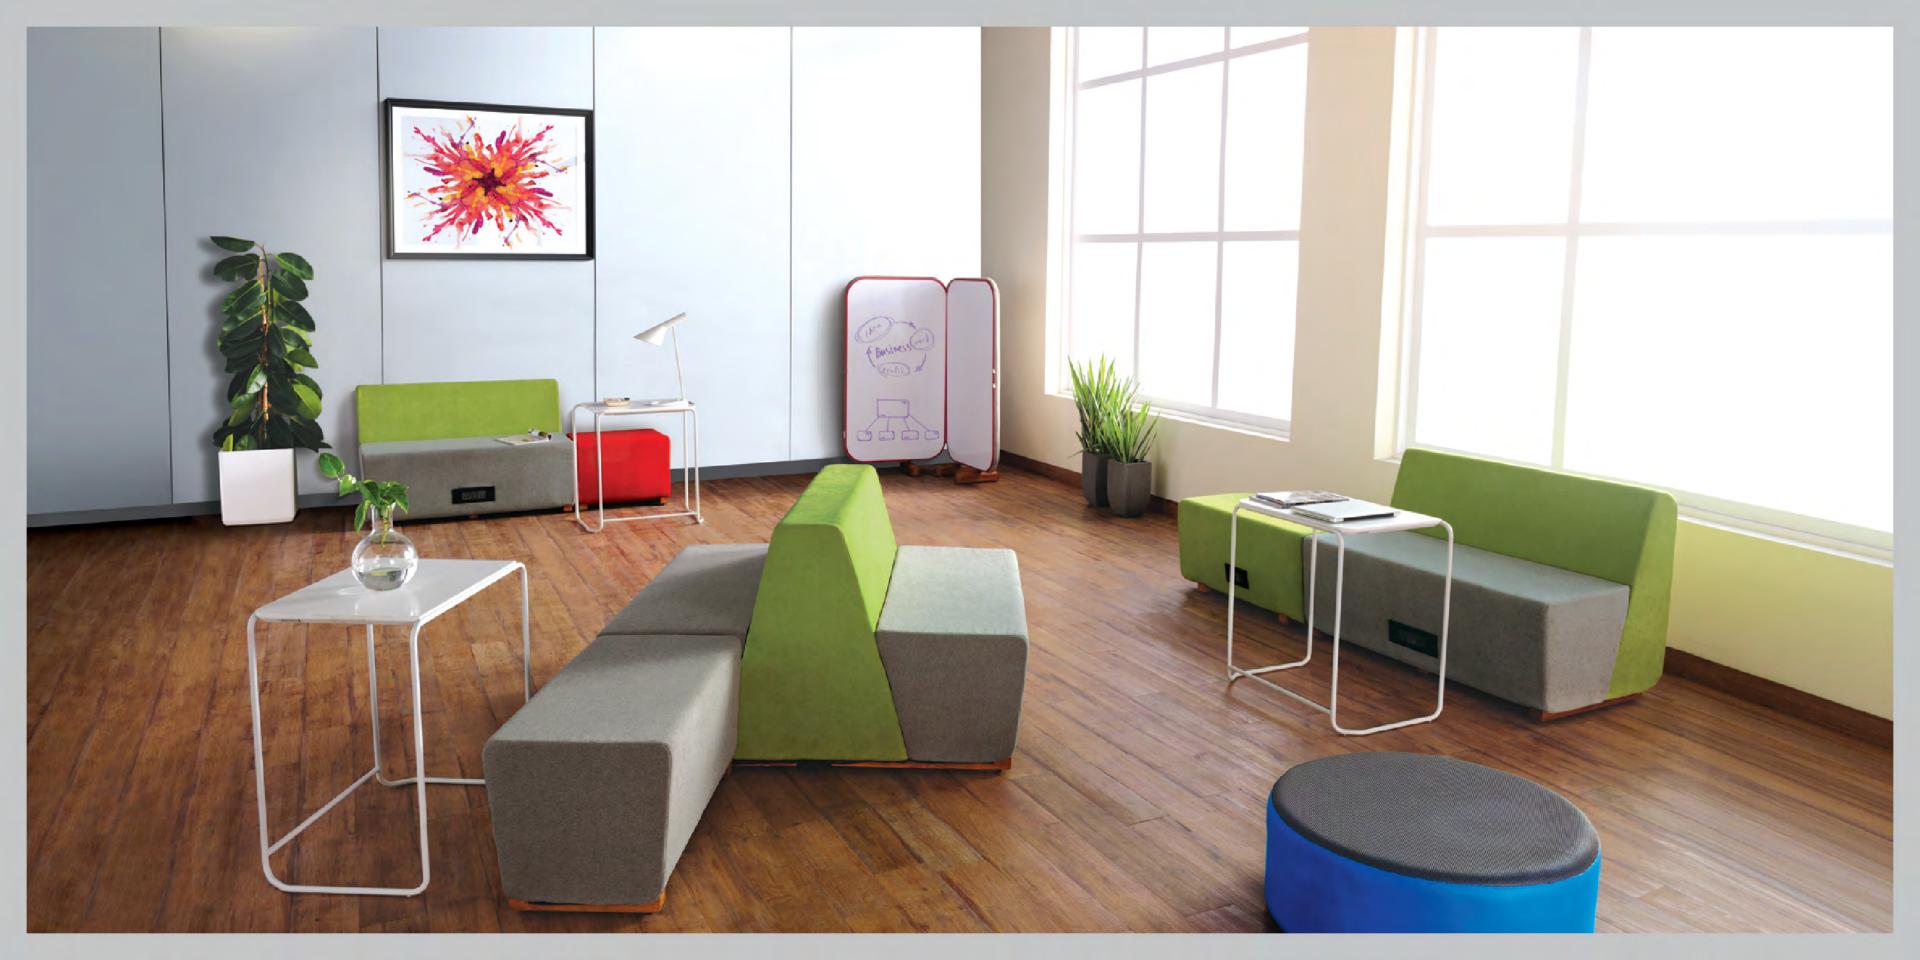

'Omega' planter and modular bench is meant to create a sociocultural hub that nurtures the greens in an office space. It signifies the respect and care of an organization towards its environment and their people.

The design expresses a meticulously developed system consisting of a central planter pot with built in water drain and a portable tray for easy handling of plants, along with a peripheral modular bench that grows in linear or organic fashion.

The materials and finishes used in Omega pot and bench setting signifies an expression of warmth towards people and nature.

# Omega Planter & Omega Bench

Graph in essence is a bench block with an option of a back rest to make a sofa setting, added variety in sizes gives it a smart modularity. The design is ease to place in café area, informal interactions or team work with added elements like a media screen. Its also an apt solution for reception or visitor lounge that requires linear, clean yet interesting design aesthetic.

Graph also allows to charge a personal device as it integrates a power source on the bench. Using Graph with a desk and privacy or planter walls gives several attractive possibilities of designs that blends with most office interiors.

Topo Bite and Hi Bite

'Topo Tables' is a range of basic geometric shapes to make Interactive work and Social spaces interesting.

The Topo range includes a simple circle, square and recta for standard zones. Moreover, Topo facet tables are derived from a square to multiple in ways that creates interesting nooks and corners for team work, just as Topo Bite tables are derived from a circle to make it multiply in infinite beautiful organic forms for standing zones.

The dual color combination of Topo range gives an interesting appeal to the range, combined with hi and regular height tables in a layout will offer an exceptional topography of the space.